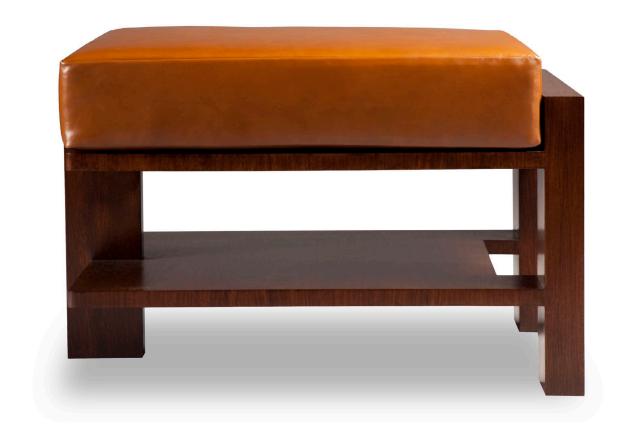

## **SUMMIT RIDGE OTTOMAN**

WIDTH: 30" DEPTH: 22" HEIGHT: 18.5"

COL: I CUT 26" × 34" / 2 CUTS 34" × 6"

2 CUTS 26" × 6" / 2 CUTS 15" × 36"

INFO@RMIDENTERPRISES.COM WWW.RMIDENTERPRISES.COM

ALL DESIGNS ARE PROTECTED BY COPYRIGHT AND THE TRADEMARK LAWS OF THE U.S. ©2017 RMID ENTERPRISES INC. & ROBERT MARINELLI. THE ABOVE IMAGES ARE FOR ILLUSTRATIVE PURPOSES AS ARE FLOOR SAMPLES. ALL ORDERS REQUIRE CUSTOM SPECIFICATIONS.

## **SUMMIT RIDGE OTTOMAN**