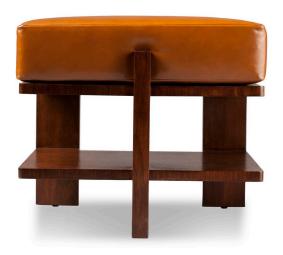

## **SUMMIT RIDGE OTTOMAN**

WIDTH: 30" DEPTH: 22" HEIGHT: 18.5"

COL: I CUT 26" × 34" / 2 CUTS 34" × 6"

2 CUTS 26" × 6" / 2 CUTS 15" × 36"

INFO@RMIDENTERPRISES.COM WWW.RMIDENTERPRISES.COM

ALL DESIGNS ARE PROTECTED BY COPYRIGHT AND THE TRADEMARK LAWS OF THE U.S. ©2017 RMID ENTERPRISES INC. & ROBERT MARINELLI. THE ABOVE IMAGES ARE FOR ILLUSTRATIVE PURPOSES AS ARE FLOOR SAMPLES. ALL ORDERS REQUIRE CUSTOM SPECIFICATIONS.

## **SUMMIT RIDGE OTTOMAN**