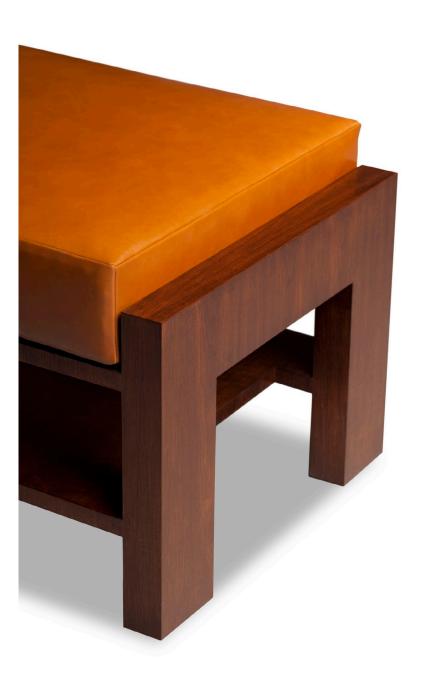

## **SUMMIT RIDGE OTTOMAN**

WIDTH: 30" DEPTH: 22" HEIGHT: 18.5"

COL: I CUT 26" × 34" / 2 CUTS 34" × 6"

2 CUTS 26" × 6" / 2 CUTS 15" × 36"

INFO@RMIDENTERPRISES.COM WWW.RMIDENTERPRISES.COM

ALL DESIGNS ARE PROTECTED BY COPYRIGHT AND THE TRADEMARK LAWS OF THE U.S. ©2017 RMID ENTERPRISES INC. & ROBERT MARINELLI. THE ABOVE IMAGES ARE FOR ILLUSTRATIVE PURPOSES AS ARE FLOOR SAMPLES. ALL ORDERS REQUIRE CUSTOM SPECIFICATIONS.

## **SUMMIT RIDGE OTTOMAN**