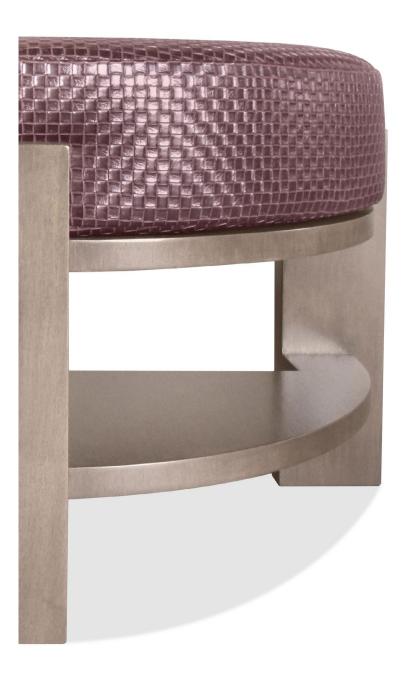

**SUMMITRIDGE OTTOMAN / TABLE** 

DIAMETER: 30" HEIGHT: 18"

COM: 4 YDS COL: 72 SQ FT

## **SUMMITRIDGE OTTOMAN / TABLE**