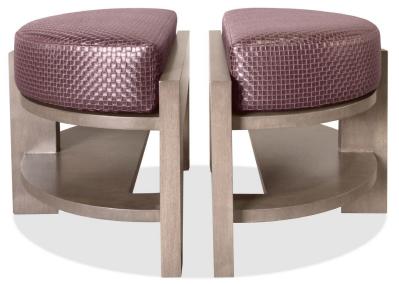

**SUMMITRIDGE OTTOMAN / TABLE** 

DIAMETER: 30" HEIGHT: 18"

COM: 4 YDS COL: 72 SQ FT

## **SUMMITRIDGE OTTOMAN / TABLE**