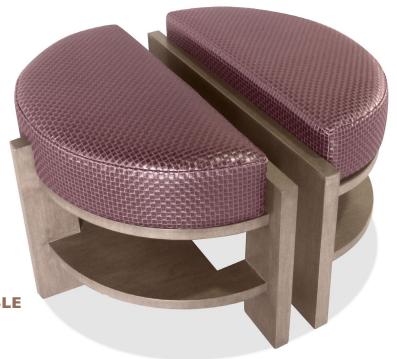

**SUMMITRIDGE OTTOMAN / TABLE** 

DIAMETER: 30" HEIGHT: 18"

COM: 4 YDS COL: 72 SQ FT

## **SUMMITRIDGE OTTOMAN / TABLE**