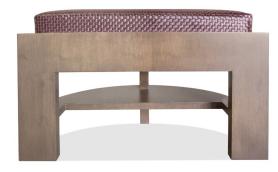

**SUMMITRIDGE OTTOMAN / TABLE** 

DIAMETER: 30" HEIGHT: 18"

COM: 4 YDS COL: 72 SQ FT

## **SUMMITRIDGE OTTOMAN / TABLE**