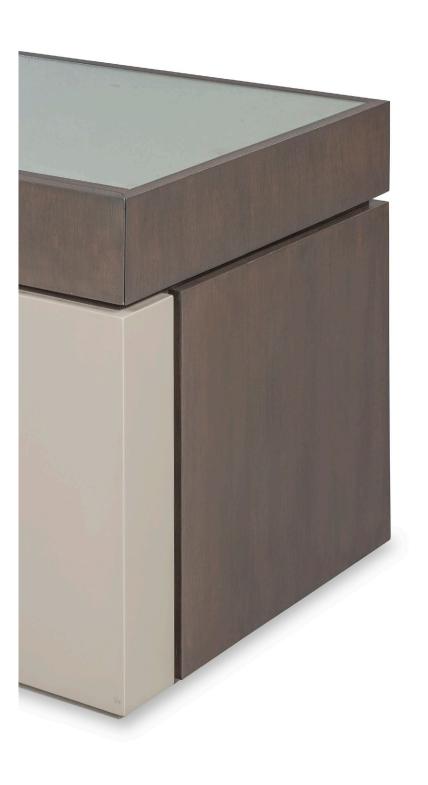

## TORCELLO BEDSIDE / SIDE TABLE SHOWN WITH TOP DRAWER

24" WIDTH: DEPTH: 24" 24" HEIGHT:

INFO@RMIDENTERPRISES.COM WWW.RMIDENTERPRISES.COM

ALL DESIGNS ARE PROTECTED BY COPYRIGHT AND THE TRADEMARK LAWS OF THE U.S. @2017 RMID ENTERPRISES INC. & ROBERT MARINELLI, THE ABOVE IMAGES ARE FOR ILLUSTRATIVE PURPOSES AS ARE FLOOR SAMPLES, ALL ORDERS REQUIRE CUSTOM SPECIFICATIONS.

## TORCELLO BEDSIDE / SIDE TABLE SHOWN WITH TOP DRAWER