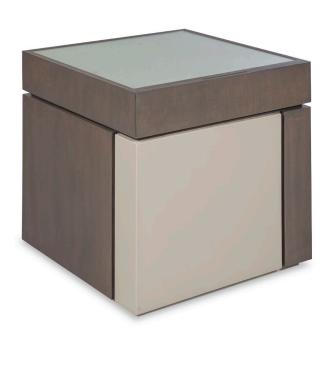

## TORCELLO BEDSIDE / SIDE TABLE SHOWN WITH TOP DRAWER

24" WIDTH: DEPTH: 24" 24" HEIGHT:

INFO@RMIDENTERPRISES.COM WWW.RMIDENTERPRISES.COM

ALL DESIGNS ARE PROTECTED BY COPYRIGHT AND THE TRADEMARK LAWS OF THE U.S. @2017 RMID ENTERPRISES INC. & ROBERT MARINELLI, THE ABOVE IMAGES ARE FOR ILLUSTRATIVE PURPOSES AS ARE FLOOR SAMPLES, ALL ORDERS REQUIRE CUSTOM SPECIFICATIONS.

## TORCELLO BEDSIDE / SIDE TABLE SHOWN WITH TOP DRAWER