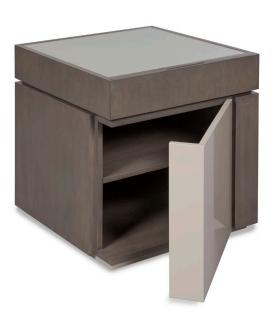

## TORCELLO BEDSIDE / SIDE TABLE SHOWN WITH TOP DRAWER

24" WIDTH: DEPTH: 24" 24" HEIGHT:

INFO@RMIDENTERPRISES.COM WWW.RMIDENTERPRISES.COM

ALL DESIGNS ARE PROTECTED BY COPYRIGHT AND THE TRADEMARK LAWS OF THE U.S. @2017 RMID ENTERPRISES INC. & ROBERT MARINELLI, THE ABOVE IMAGES ARE FOR ILLUSTRATIVE PURPOSES AS ARE FLOOR SAMPLES, ALL ORDERS REQUIRE CUSTOM SPECIFICATIONS.

## TORCELLO BEDSIDE / SIDE TABLE SHOWN WITH TOP DRAWER