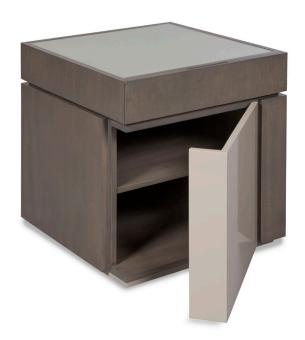

## TORCELLO BEDSIDE / SIDE TABLE SHOWN WITH TOP DRAWER

24" WIDTH: DEPTH: 24" 24" HEIGHT:

INFO@RMIDENTERPRISES.COM WWW.RMIDENTERPRISES.COM

ALL DESIGNS ARE PROTECTED BY COPYRIGHT AND THE TRADEMARK LAWS OF THE U.S. @2017 RMID ENTERPRISES INC. & ROBERT MARINELLI, THE ABOVE IMAGES ARE FOR ILLUSTRATIVE PURPOSES AS ARE FLOOR SAMPLES, ALL ORDERS REQUIRE CUSTOM SPECIFICATIONS.

## TORCELLO BEDSIDE / SIDE TABLE SHOWN WITH TOP DRAWER