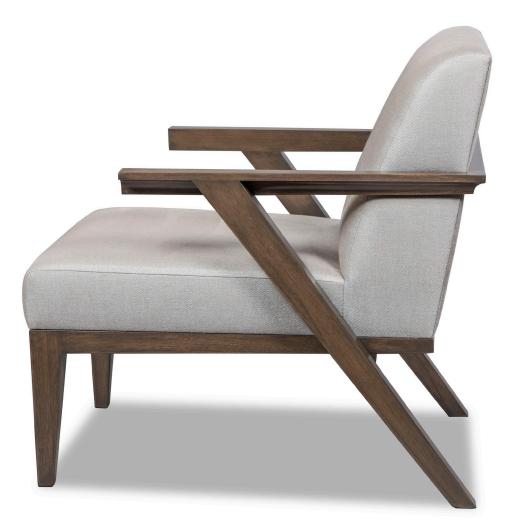

## **VARESE SIDE CHAIR**

| WIDTH:  | 24.5"  |
|---------|--------|
| DEPTH:  | 32"    |
| HEIGHT: | 31.75" |

COM: 4 YDS 54" PLAIN

INFO@RMIDENTERPRISES.COM WWW.RMIDENTERPRISES.COM

ALL DESIGNS ARE PROTECTED BY COPYRIGHT AND THE TRADEMARK LAWS OF THE U.S. ©2017 RMID ENTERPRISES INC. & ROBERT MARINELLI. THE ABOVE IMAGES ARE FOR ILLUSTRATIVE PURPOSES AS ARE FLOOR SAMPLES. ALL ORDERS REQUIRE CUSTOM SPECIFICATIONS.