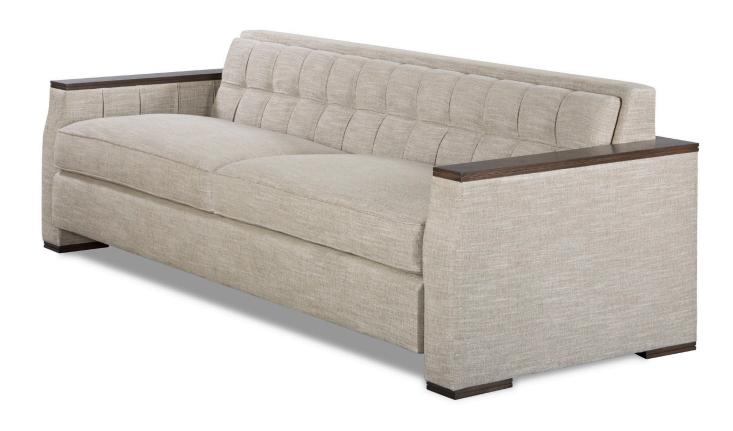

## **EDRIC SOFA**

96" WIDTH: DEPTH: 36" HEIGHT: 30"

24 YDS 54" PLAIN COM:

INFO@RMIDENTERPRISES.COM WWW.RMIDENTERPRISES.COM

ALL DESIGNS ARE PROTECTED BY COPYRIGHT AND THE TRADEMARK LAWS OF THE U.S. ©2017 RMID ENTERPRISES INC. & ROBERT MARINELLI.THE ABOVE IMAGES ARE FOR ILLUSTRATIVE PURPOSES AS ARE FLOOR SAMPLES.ALL ORDERS REQUIRE CUSTOM SPECIFICATIONS.