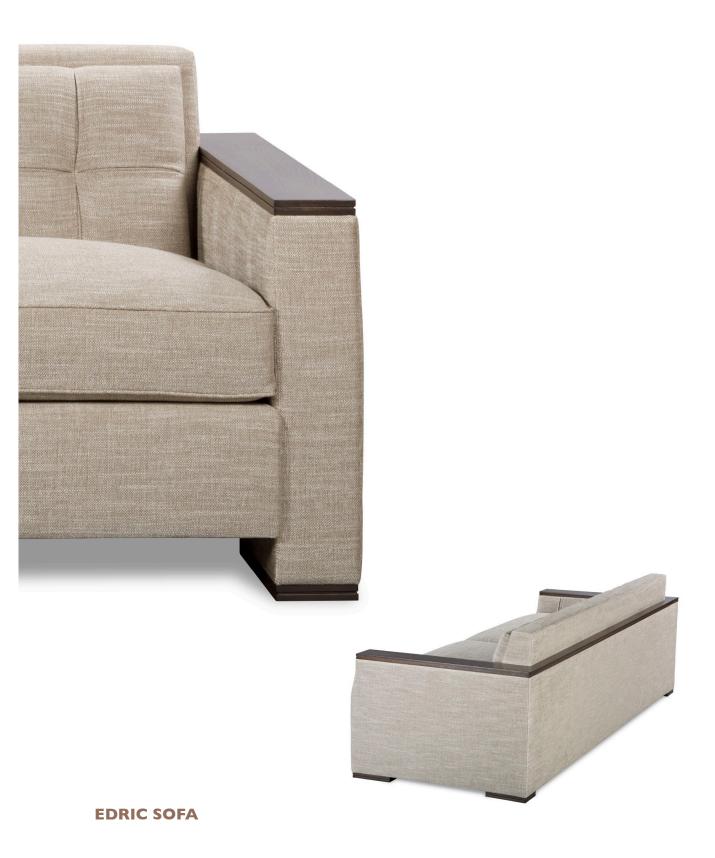

## **EDRIC SOFA**

96" WIDTH: DEPTH: 36" HEIGHT: 30"

24 YDS 54" PLAIN COM:

INFO@RMIDENTERPRISES.COM WWW.RMIDENTERPRISES.COM

ALL DESIGNS ARE PROTECTED BY COPYRIGHT AND THE TRADEMARK LAWS OF THE U.S. ©2017 RMID ENTERPRISES INC. & ROBERT MARINELLI.THE ABOVE IMAGES ARE FOR ILLUSTRATIVE PURPOSES AS ARE FLOOR SAMPLES.ALL ORDERS REQUIRE CUSTOM SPECIFICATIONS.