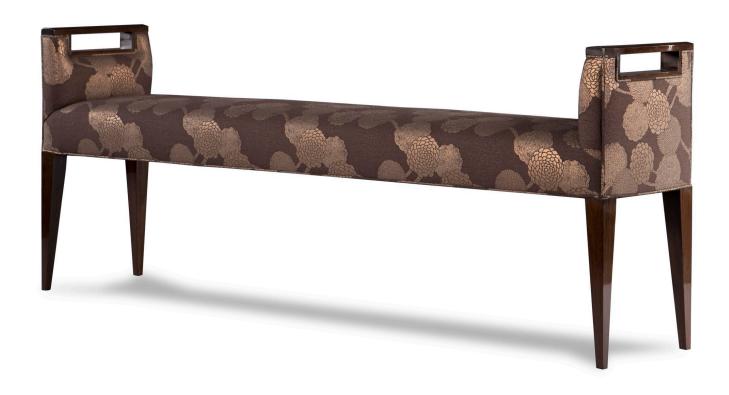

## **GASTOU BENCH**

WIDTH: DEPTH: 14" HEIGHT: 28"

6 YDS 54" PLAIN COM:

INFO@RMIDENTERPRISES.COM WWW.RMIDENTERPRISES.COM

ALL DESIGNS ARE PROTECTED BY COPYRIGHT AND THE TRADEMARK LAWS OF THE U.S. @2017 RMID ENTERPRISES INC. & ROBERT MARINELLI, THE ABOVE IMAGES ARE FOR ILLUSTRATIVE PURPOSES AS ARE FLOOR SAMPLES, ALL ORDERS REQUIRE CUSTOM SPECIFICATIONS.

**GASTOU BENCH** 