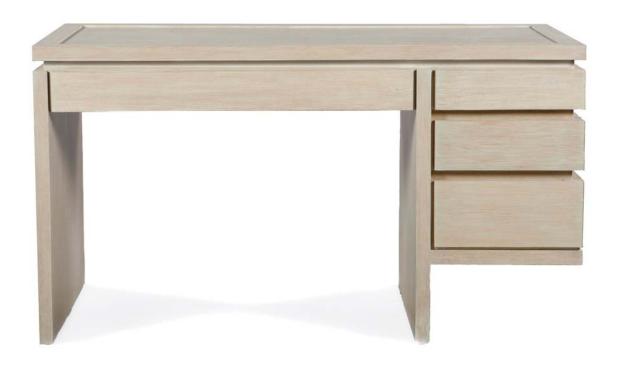

## **MATTIA DESK**

WIDTH: 54" DEPTH: 24" HEIGHT: 30"

COL INSET TOP: 27 SQ. FT

INFO@RMIDENTERPRISES.COM WWW.RMIDENTERPRISES.COM

ALL DESIGNS ARE PROTECTED BY COPYRIGHT AND THE TRADEMARK LAWS OF THE U.S. ©2017 RMID ENTERPRISES INC. & ROBERT MARINELLI. THE ABOVE IMAGES ARE FOR ILLUSTRATIVE PURPOSES AS ARE FLOOR SAMPLES. ALL ORDERS REQUIRE CUSTOM SPECIFICATIONS.