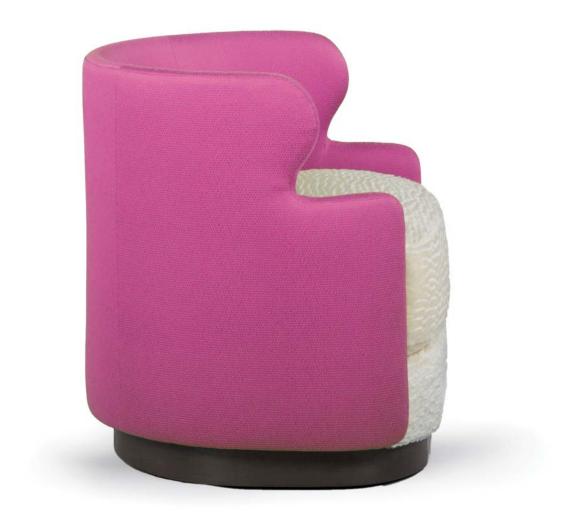

## PHEBE SWIVEL CHAIR

WIDTH: 29" DEPTH: 29" HEIGHT: 30"

COM ENTIRE CHAIR: 7 YDS 54" PLAIN COM BACK AND ARMS ONLY: 5.5 YDS 54" PLAIN COM SEAT AND DECK: 3 YDS 54" PLAIN

COL SEAT AND DECK: 54 SQ FT

INFO@RMIDENTERPRISES.COM WWW.RMIDENTERPRISES.COM

## PHEBE SWIVEL CHAIR