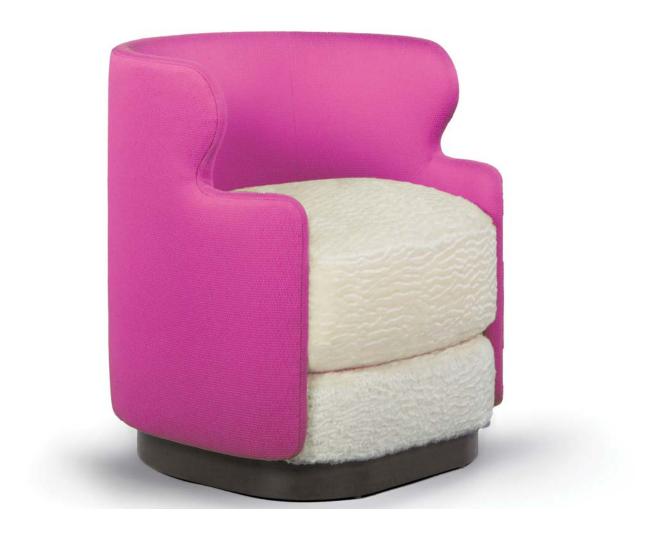

## PHEBE SWIVEL CHAIR

WIDTH: 29" DEPTH: 29" HEIGHT: 30"

COM ENTIRE CHAIR: 7 YDS 54" PLAIN COM BACK AND ARMS ONLY: 5.5 YDS 54" PLAIN COM SEAT AND DECK: 3 YDS 54" PLAIN

COL SEAT AND DECK: 54 SQ FT

INFO@RMIDENTERPRISES.COM WWW.RMIDENTERPRISES.COM

## PHEBE SWIVEL CHAIR