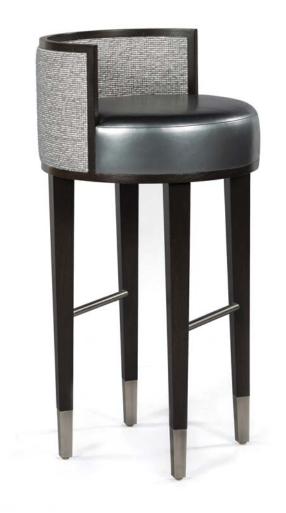

## PORTO SWIVLE BAR STOOL

WIDTH: 20" DEPTH: 20" HEIGHT: 38.25" SEAT HEIGHT: 31.25"

COM ENTIRE STOOL: 2.5 YDS 54" PLAIN COM BACK ONLY: 1.5 YDS 54" PLAIN

COL SEAT ONLY: 24 SQ FT COL ENTIRE STOOL: 45 SQ FT

INFO@RMIDENTERPRISES.COM WWW.RMIDENTERPRISES.COM

ALL DESIGNS ARE PROTECTED BY COPYRIGHT AND THE TRADEMARK LAWS OF THE U.S. ©2017 RMID ENTERPRISES INC. & ROBERT MARINELLI. THE ABOVE IMAGES ARE FOR ILLUSTRATIVE PURPOSES AS ARE FLOOR SAMPLES. ALL ORDERS REQUIRE CUSTOM SPECIFICATIONS.