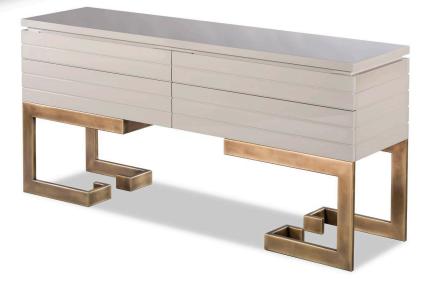

## **QUATTOCENTRO CONSOLE**

| WIDTH:  | 78" |
|---------|-----|
| DEPTH:  | 20" |
| HEIGHT: | 36" |

## **QUATTOCENTRO CONSOLE**

INFO@RMIDENTERPRISES.COM WWW.RMIDENTERPRISES.COM

ALL DESIGNS ARE PROTECTED BY COPYRIGHT AND THE TRADEMARK LAWS OF THE U.S. ©2017 RMID ENTERPRISES INC. & ROBERT MARINELLI. THE ABOVE IMAGES ARE FOR ILLUSTRATIVE PURPOSES AS ARE FLOOR SAMPLES. ALL ORDERS REQUIRE CUSTOM SPECIFICATIONS.