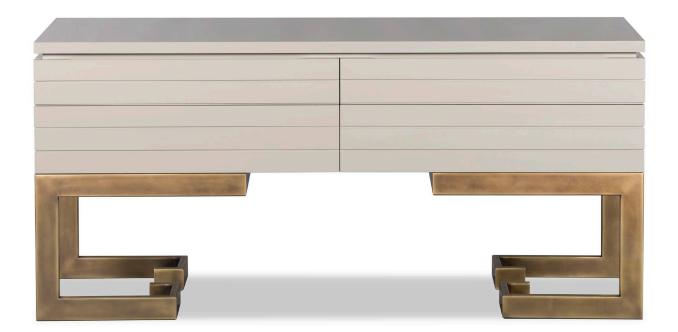

## **QUATTOCENTRO CONSOLE**

| WIDTH:  | 78" |
|---------|-----|
| DEPTH:  | 20" |
| HEIGHT: | 36" |

## **QUATTOCENTRO CONSOLE**

INFO@RMIDENTERPRISES.COM WWW.RMIDENTERPRISES.COM

ALL DESIGNS ARE PROTECTED BY COPYRIGHT AND THE TRADEMARK LAWS OF THE U.S. ©2017 RMID ENTERPRISES INC. & ROBERT MARINELLI. THE ABOVE IMAGES ARE FOR ILLUSTRATIVE PURPOSES AS ARE FLOOR SAMPLES. ALL ORDERS REQUIRE CUSTOM SPECIFICATIONS.