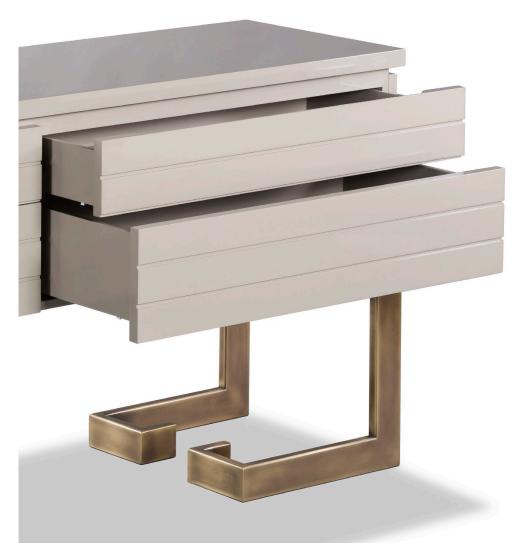

## **QUATTOCENTRO CONSOLE**

| WIDTH:  | 78" |
|---------|-----|
| DEPTH:  | 20" |
| HEIGHT: | 36" |

## **QUATTOCENTRO CONSOLE**

INFO@RMIDENTERPRISES.COM WWW.RMIDENTERPRISES.COM

ALL DESIGNS ARE PROTECTED BY COPYRIGHT AND THE TRADEMARK LAWS OF THE U.S. ©2017 RMID ENTERPRISES INC. & ROBERT MARINELLI. THE ABOVE IMAGES ARE FOR ILLUSTRATIVE PURPOSES AS ARE FLOOR SAMPLES. ALL ORDERS REQUIRE CUSTOM SPECIFICATIONS.