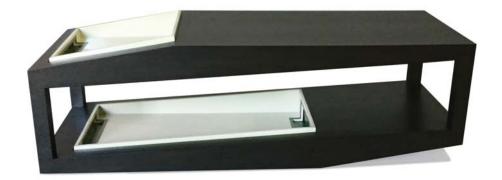

## SAN PAOLO TABLE

 WIDTH:
 60"

 DEPTH:
 22"

 HEIGHT:
 19"

SMALL REMOVABLE TRAY: 17" W X 17" D X 1.5/4" H

LARGE REMOVABLE TRAY: 34.75" W X 17" D X 1.5/4" H

INFO@RMIDENTERPRISES.COM WWW.RMIDENTERPRISES.COM

ALL DESIGNS ARE PROTECTED BY COPYRIGHT AND THE TRADEMARK LAWS OF THE U.S. ©2017 RMID ENTERPRISES INC. & ROBERT MARINELLI. THE ABOVE IMAGES ARE FOR ILLUSTRATIVE PURPOSES AS ARE FLOOR SAMPLES. ALL ORDERS REQUIRE CUSTOM SPECIFICATIONS.