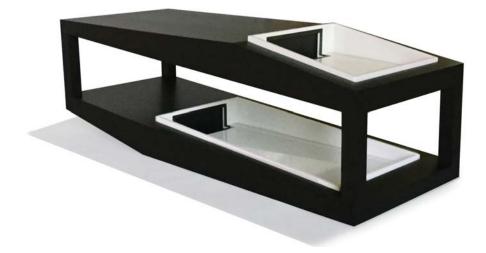

## SAN PAOLO TABLE

 WIDTH:
 60"

 DEPTH:
 22"

 HEIGHT:
 19"

SMALL REMOVABLE TRAY: 17" W X 17" D X 1.5/4" H

LARGE REMOVABLE TRAY: 34.75" W X 17" D X 1.5/4" H

INFO@RMIDENTERPRISES.COM WWW.RMIDENTERPRISES.COM

ALL DESIGNS ARE PROTECTED BY COPYRIGHT AND THE TRADEMARK LAWS OF THE U.S. ©2017 RMID ENTERPRISES INC. & ROBERT MARINELLI. THE ABOVE IMAGES ARE FOR ILLUSTRATIVE PURPOSES AS ARE FLOOR SAMPLES. ALL ORDERS REQUIRE CUSTOM SPECIFICATIONS.