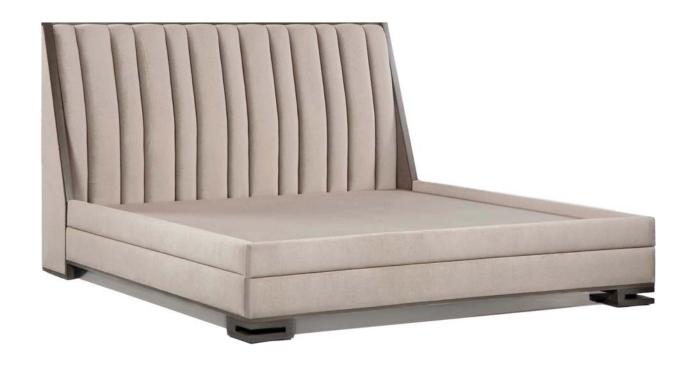

## 2001 BED

WIDTH: 81" DEPTH: 92.5" HEIGHT: 50" DECK HEIGHT: 13"

COM: 14 YDS 54" PLAIN / INC. BACK OF HEAD BOARD / 10 YDS WITHOUT

INFO@RMIDENTERPRISES.COM WWW.RMIDENTERPRISES.COM

ALL DESIGNS ARE PROTECTED BY COPYRIGHT AND THE TRADEMARK LAWS OF THE U.S. ©2017 RMID ENTERPRISES INC. & ROBERT MARINELLI. THE ABOVE IMAGES ARE FOR ILLUSTRATIVE PURPOSES AS ARE FLOOR SAMPLES. ALL ORDERS REQUIRE CUSTOM SPECIFICATIONS.