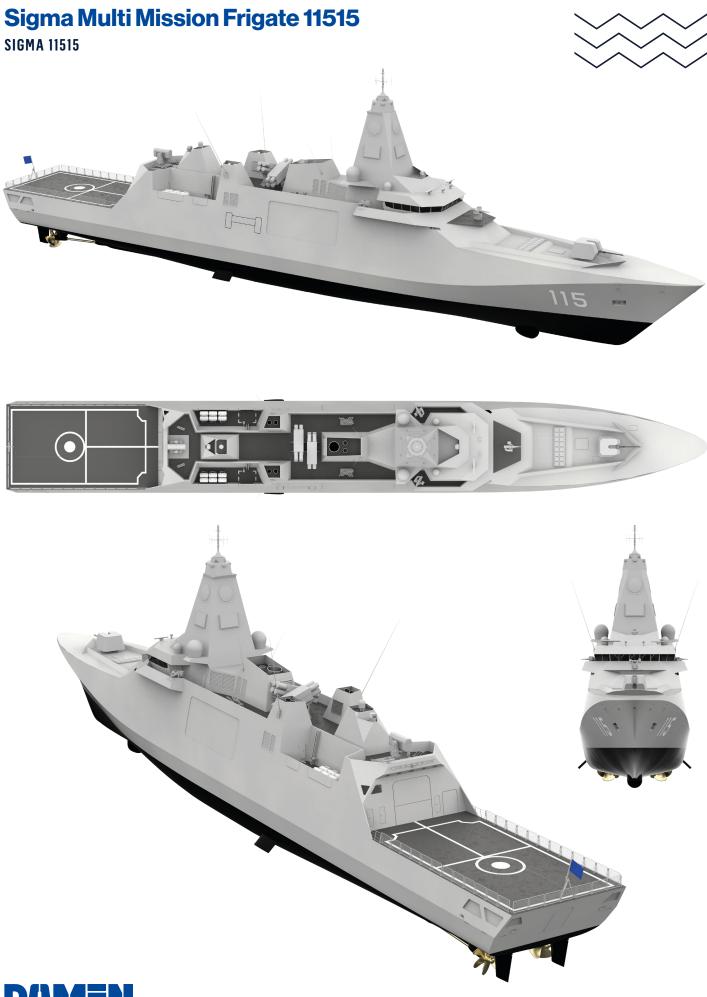

# Sigma Multi Mission Frigate 11515 **SIGMA 11515**

### **Deck equipment**

Boats Helicopter Deck Helo operations Hangar dedicated UAV hangar RAS/FAS liquids (fuel+water) and solids

4 x Main Diesel Generators

suited for 11t helicopter

2 x 9m RHIB with Davits / USV day / night with refuelling suited for NH-90 or equivalent

## Weapon & sensor suite

3D-Surveillance & target indication radar & IFF Multi Function Radar 2 x Radar/EO Fire Control 2 x Target Designation Sight Hull Mounted Sonar Variable Depth Sonar (independent tow) Combat management system Main gun 76 mm STRALES 2 x ROMG 30 mm 2 x 12.7 mm manual 1 x CIWS 2 x 4 cell SSM launcher 2 x 8 cell VLS (Area Defence Capable) 2 x triple Torpedo launcher R-ESM / C-ESM / L-ESM C-UAV R-ECM IRST 4 x Decoys / chaff Integrated internal & external communication system