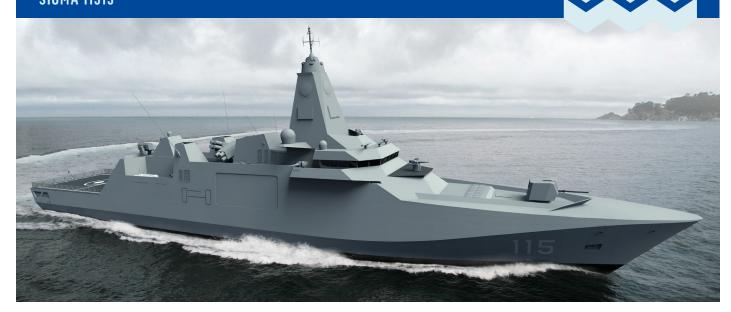

# Sigma Multi Mission Frigate 11515 **SIGMA 11515**

## Weapon & sensor suite

3D-Surveillance & target indication radar & IFF Multi Function Radar 2 x Radar/EO Fire Control 2 x Target Designation Sight Hull Mounted Sonar Variable Depth Sonar (independent tow) Combat management system Main gun 76 mm STRALES 2 x ROMG 30 mm 2 x 12.7 mm manual 1 x CIWS 2 x 4 cell SSM launcher 2 x 8 cell VLS (Area Defence Capable) 2 x triple Torpedo launcher R-ESM / C-ESM / L-ESM C-UAV R-ECM IRST 4 x Decoys / chaff Integrated internal & external communication system