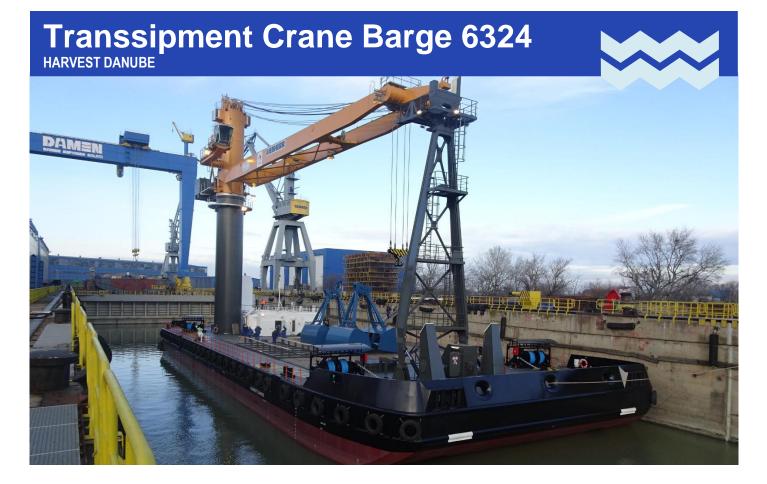

**GENERAL** 

Reference 522006 December 2017 Delivery date

Transshipment of bulk cargoes from river barges to bulk vessels Basic functions

Lloyd's Register of Shipping: № 100 AT, Pontoon, \*IWS Classification

Descriptive note Crane Pontoon, manned working up to 20 nm offshore, unmanned towing

Flag (at delivery) St. Vincent and the Grenadines

**DIMENSIONS** 

Length moulded 63.00 m 23.50 m Beam moulded 4,50 m Depth at sides Draught scantling 3,50 m Draught design

1.905 ton (excl. grabs) Deadweight max. Working deck 880 m2 (10 ton/m²)

TANK CAPACITIES

Fuel oil 238 m3 Fresh water 87 m3 80 m3 Sewage & Grey water Lub. oil 5 m3 Dirty oil / Sludge 10 m3 Bildge water 5 m3 Water ballast 1.756 m3

**CRANE PERFORMANCE** 

Make and type Liebherr CBG 350

Prepared for Grab, Containers or hook