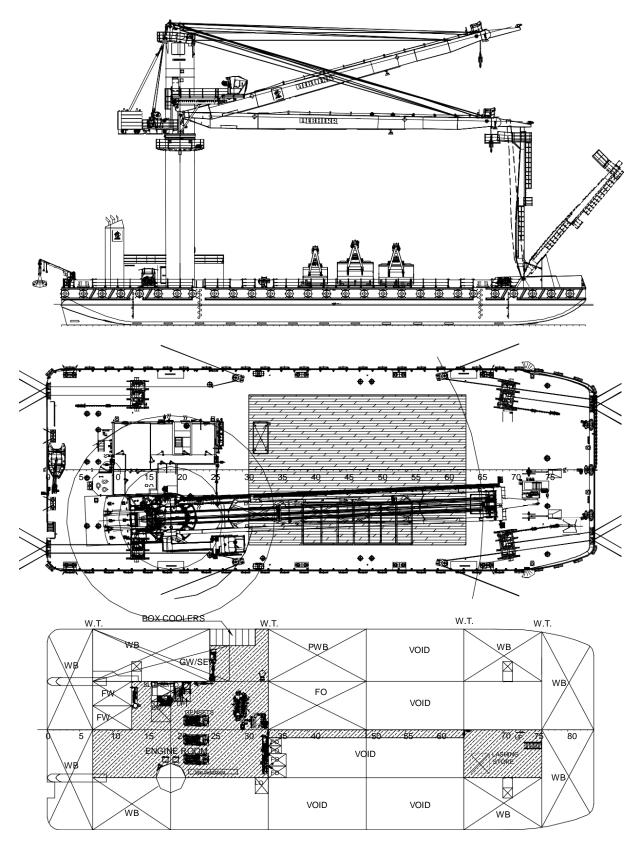

Descriptive note Crane Pontoon, manned working up to 20 nm offshore, unmanned towing

Flag (at delivery) St. Vincent and the Grenadines

**DIMENSIONS** 

Length moulded 63.00 m 23.50 m Beam moulded 4,50 m Depth at sides Draught scantling 3,50 m Draught design

1.905 ton (excl. grabs) Deadweight max. Working deck 880 m2 (10 ton/m²)

TANK CAPACITIES

Fuel oil 238 m3 Fresh water 87 m3 80 m3 Sewage & Grey water Lub. oil 5 m3 Dirty oil / Sludge 10 m3 Bildge water 5 m3 Water ballast 1.756 m3

**CRANE PERFORMANCE** 

Make and type Liebherr CBG 350

Prepared for Grab, Containers or hook 45 ton @ 12-36 m (excl. attachments) Operation SWL sheltered water SWL open sea operation 35 ton @ 12-36 m (excl. attachments)

440 V. 60 Hz Harbor generator set 1 x Caterpillar C4.4

95 kVA / 76 ekW (1800 rpm), 440 V, 60 Hz Power

**DECK LAY-OUT** 

4 DMT Electric double Anchor mooring system drum winchesAnchors 3 Anchors Towing brackets 3 Towing brackets

Slim design, with positioning system JIB rest

Deck covering 440 m2 fir wood

Container fittings For 28 TEU or 14 FEU locations or a combination

With a stack load of 50 ton 1/3 steel pipe fenders, Tyre fenders Fender system 2 inflatable liferafts for 6 persons Dinghy with davit on aft deck Life rafts Workboat

For easy access to the barge on the aft and front of the barge aboat landing with stairs are provided

**ACCOMMODATION** 

**Boat landing** 

Day accommodation with pantry, change room and office for a maximum of 12 persons, provided with ventilation, air conditioning and heating.