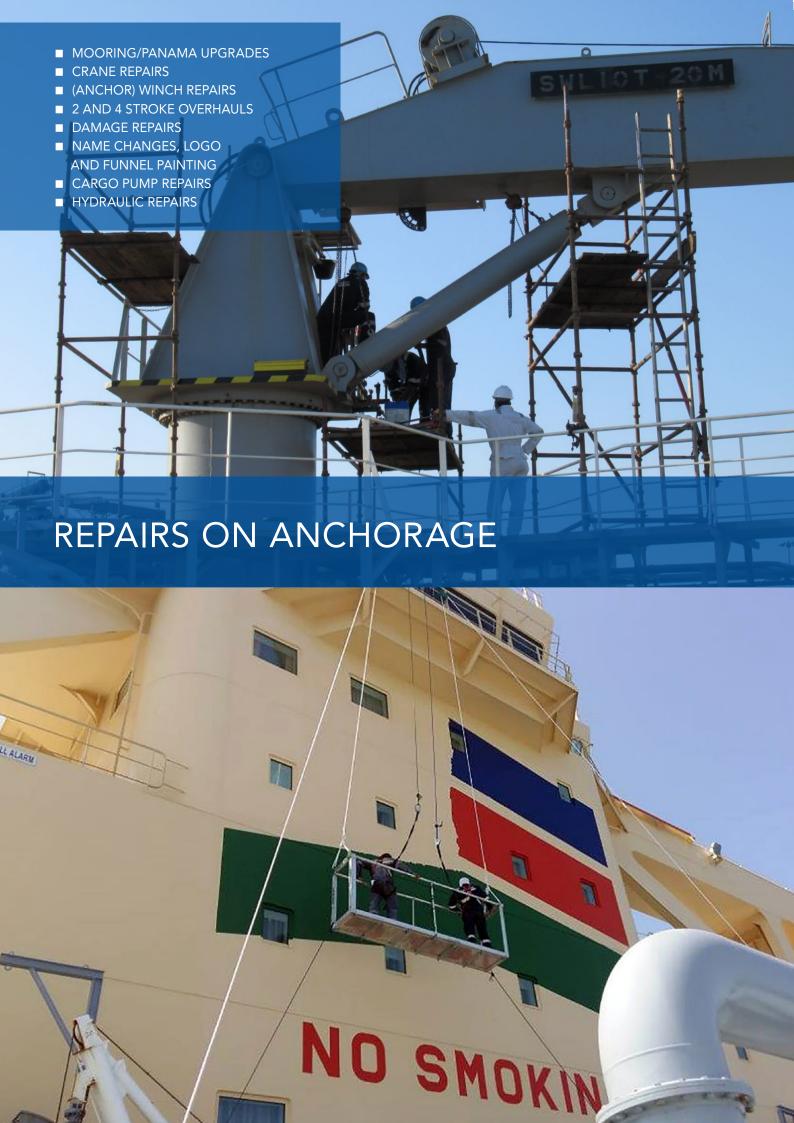

DUBAI-SHARJAH-FUJAIRAH-SOHAR-SALALAH ALL MAJOR PORTS AND ANCHORAGES IN UAE AND OMAN