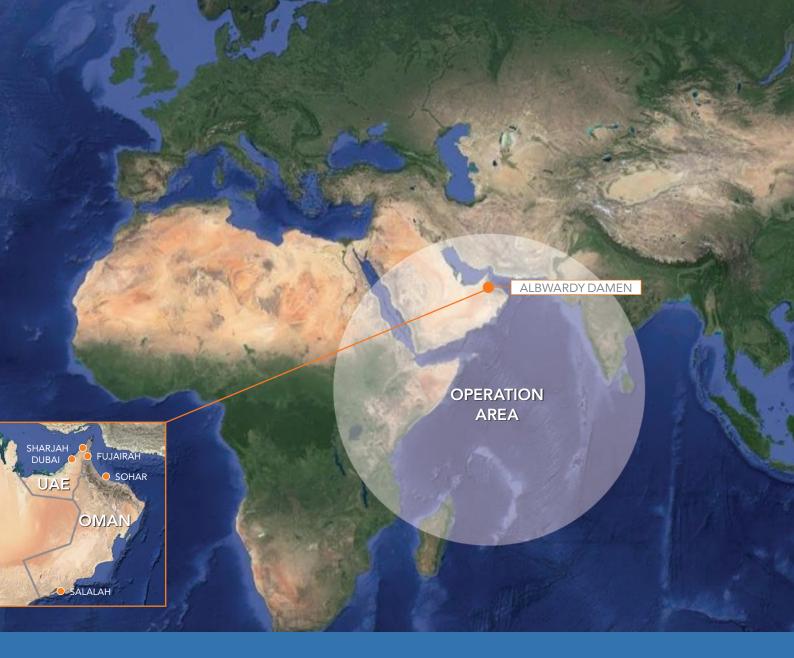

DUBAI-SHARJAH-FUJAIRAH-SOHAR-SALALAH ALL MAJOR PORTS AND ANCHORAGES IN UAE AND OMAN