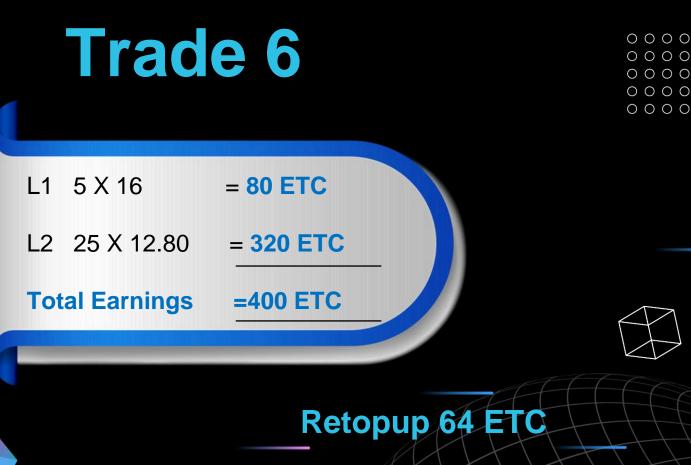

The first five IDs that reach the second level of each trade are retopup, From the 6th ID onwards you can get continuous income.

5\*5 Income Plan Calculation

|     | Trad        | e 5              |            |  |
|-----|-------------|------------------|------------|--|
| L1  | 5 X 8       | = 40 ETC         |            |  |
| L2  | 25 X 6.40   | = <u>160 ETC</u> |            |  |
| Tot | al Earnings | =200 ETC         |            |  |
|     |             | Retop            | oup 32 ETC |  |