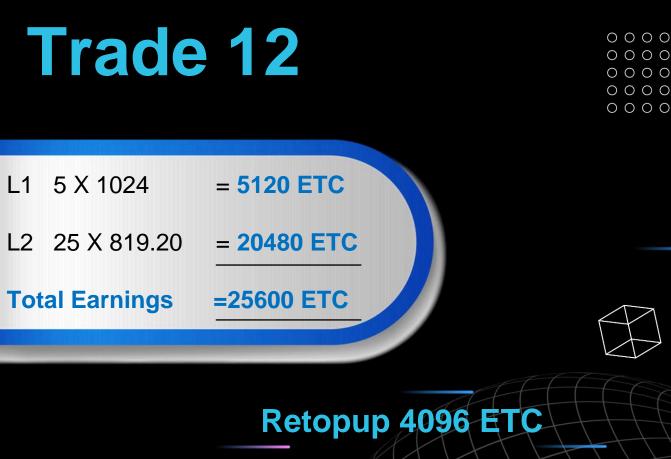

The first five IDs that reach the second level of each trade are retopup, From the 6th ID onwards you can get continuous income.

5\*5 Income Plan Calculation

|     | Trad        | e 5              |            |  |
|-----|-------------|------------------|------------|--|
| L1  | 5 X 8       | = 40 ETC         |            |  |
| L2  | 25 X 6.40   | = <u>160 ETC</u> |            |  |
| Tot | al Earnings | =200 ETC         |            |  |
|     |             | Retop            | oup 32 ETC |  |