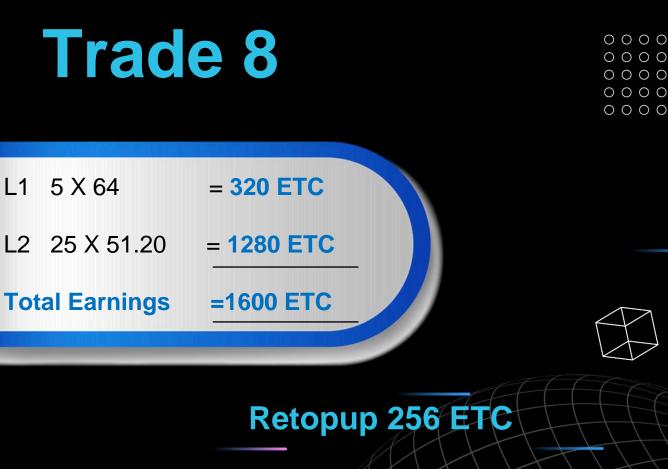

The first five IDs that reach the second level of each trade are retopup, From the 6th ID onwards you can get continuous income.

5\*5 Income Plan Calculation

|     | Trad        | e 5              |            |  |
|-----|-------------|------------------|------------|--|
| L1  | 5 X 8       | = 40 ETC         |            |  |
| L2  | 25 X 6.40   | = <u>160 ETC</u> |            |  |
| Tot | al Earnings | =200 ETC         |            |  |
|     |             | Retop            | oup 32 ETC |  |