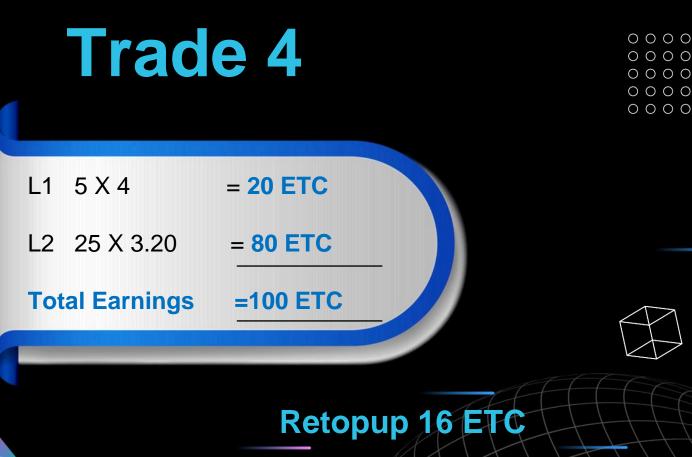

The first five IDs that reach the second level of each trade are retopup, From the 6th ID onwards you can get continuous income.

5\*5 Income Plan Calculation

|     | Trad        | e 5              |            |  |
|-----|-------------|------------------|------------|--|
| L1  | 5 X 8       | = 40 ETC         |            |  |
| L2  | 25 X 6.40   | = <u>160 ETC</u> |            |  |
| Tot | al Earnings | =200 ETC         |            |  |
|     |             | Retop            | oup 32 ETC |  |