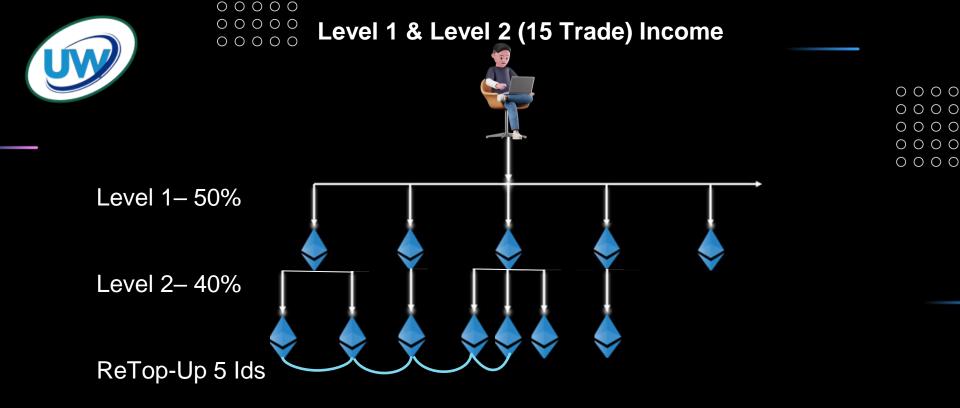

Unlock rewards and share the winning thrill with UniWinETC referral program – where every invite is a chance to multiply your earnings!

```
Our Terms And Conditions
```

- <sup>1.</sup> The Program is 100% Decentralized.
- <sup>2.</sup> The member can get 90% Payout and 10% gas fees and maintenance costs.
- <sup>3.</sup> The Member can Join only one ETC.
- <sup>4.</sup> Instant and Direct Payout into your wallets.
- Direct referral (Level 1) income 50% and Indirect referral (Level 2) Income 40%.
- 6. The first five IDs in the second level of each trade will be retop-up.
- 7. Consistently follow these all levels and trades.
- <sup>8.</sup> It also requires wallet address and email id.
- <sup>9.</sup> Uniwinetc is the trusted Project.

The first five IDs that reach the second level of each trade are retopup, From the 6th ID onwards you can get continuous income.

5\*5 Income Plan Calculation

|     | Trad        | e 5              |            |  |
|-----|-------------|------------------|------------|--|
| L1  | 5 X 8       | = 40 ETC         |            |  |
| L2  | 25 X 6.40   | = <u>160 ETC</u> |            |  |
| Tot | al Earnings | =200 ETC         |            |  |
|     |             | Retop            | oup 32 ETC |  |