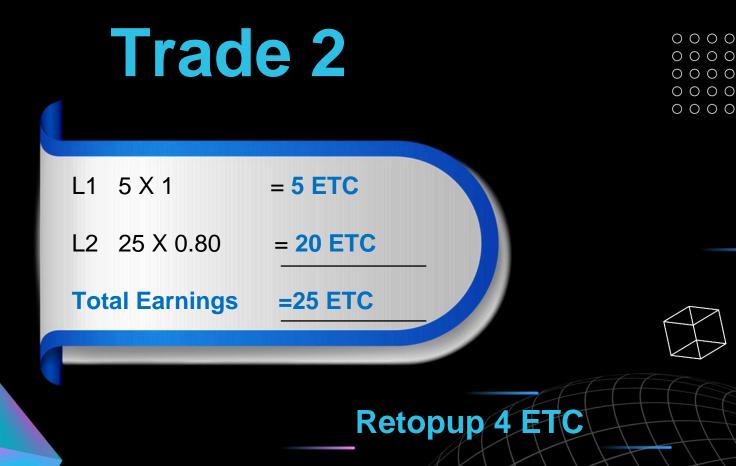

The first five IDs that reach the second level of each trade are retopup, From the 6th ID onwards you can get continuous income.

5\*5 Income Plan Calculation

|     | Trad        | e 5              |            |  |
|-----|-------------|------------------|------------|--|
| L1  | 5 X 8       | = 40 ETC         |            |  |
| L2  | 25 X 6.40   | = <u>160 ETC</u> |            |  |
| Tot | al Earnings | =200 ETC         |            |  |
|     |             | Retop            | oup 32 ETC |  |