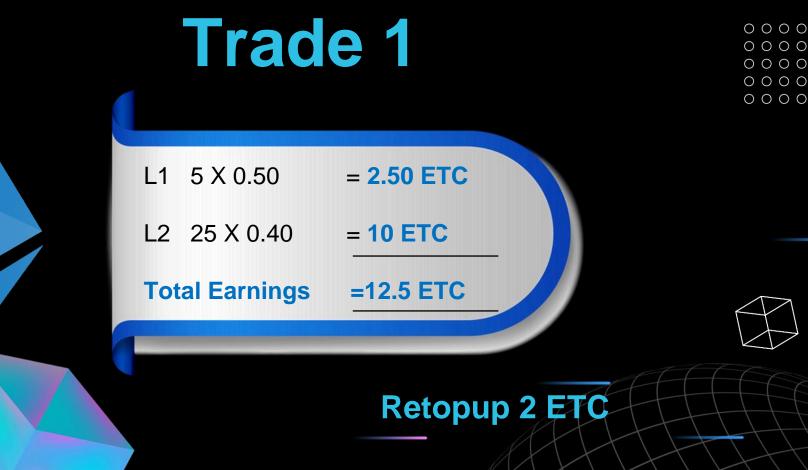

Unlock rewards and share the winning thrill with UniWinETC referral program – where every invite is a chance to multiply your earnings!

```
Our Terms And Conditions
```

- <sup>1.</sup> The Program is 100% Decentralized.
- <sup>2.</sup> The member can get 90% Payout and 10% gas fees and maintenance costs.
- <sup>3.</sup> The Member can Join only one ETC.
- <sup>4.</sup> Instant and Direct Payout into your wallets.
- Direct referral (Level 1) income 50% and Indirect referral (Level 2) Income 40%.
- 6. The first five IDs in the second level of each trade will be retop-up.
- 7. Consistently follow these all levels and trades.
- <sup>8.</sup> It also requires wallet address and email id.
- <sup>9.</sup> Uniwinetc is the trusted Project.

The first five IDs that reach the second level of each trade are retopup, From the 6th ID onwards you can get continuous income.

5\*5 Income Plan Calculation

|     | Trad        | e 5              |            |  |
|-----|-------------|------------------|------------|--|
| L1  | 5 X 8       | = 40 ETC         |            |  |
| L2  | 25 X 6.40   | = <u>160 ETC</u> |            |  |
| Tot | al Earnings | =200 ETC         |            |  |
|     |             | Retop            | oup 32 ETC |  |