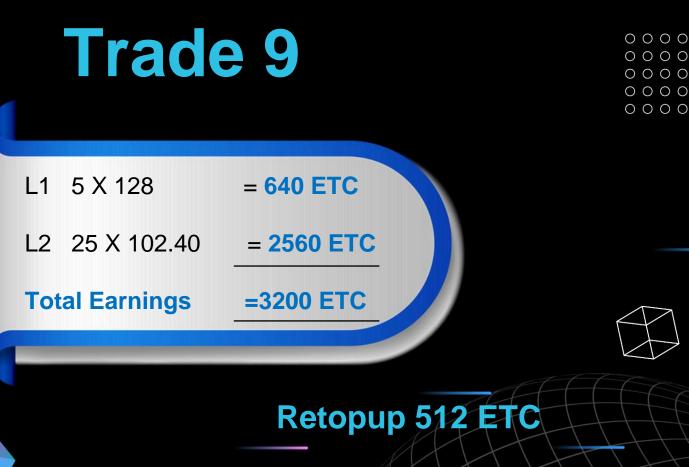

The first five IDs that reach the second level of each trade are retopup, From the 6th ID onwards you can get continuous income.

5\*5 Income Plan Calculation

|     | Trad        | e 5              |            |  |
|-----|-------------|------------------|------------|--|
| L1  | 5 X 8       | = 40 ETC         |            |  |
| L2  | 25 X 6.40   | = <u>160 ETC</u> |            |  |
| Tot | al Earnings | =200 ETC         |            |  |
|     |             | Retop            | oup 32 ETC |  |