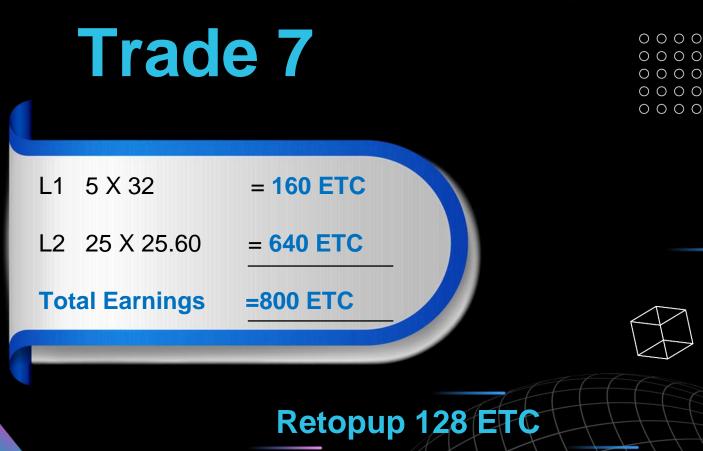

The first five IDs that reach the second level of each trade are retopup, From the 6th ID onwards you can get continuous income.

5\*5 Income Plan Calculation

|     | Trad        | e 5              |            |  |
|-----|-------------|------------------|------------|--|
| L1  | 5 X 8       | = 40 ETC         |            |  |
| L2  | 25 X 6.40   | = <u>160 ETC</u> |            |  |
| Tot | al Earnings | =200 ETC         |            |  |
|     |             | Retop            | oup 32 ETC |  |