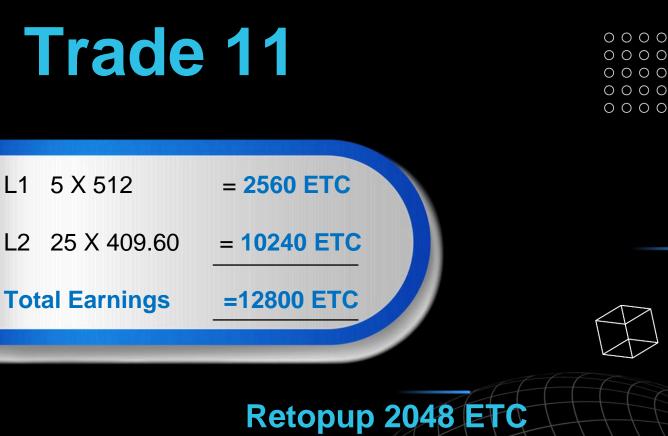

The first five IDs that reach the second level of each trade are retopup, From the 6th ID onwards you can get continuous income.

5\*5 Income Plan Calculation

|     | Trad        | e 5              |            |  |
|-----|-------------|------------------|------------|--|
| L1  | 5 X 8       | = 40 ETC         |            |  |
| L2  | 25 X 6.40   | = <u>160 ETC</u> |            |  |
| Tot | al Earnings | =200 ETC         |            |  |
|     |             | Retop            | oup 32 ETC |  |