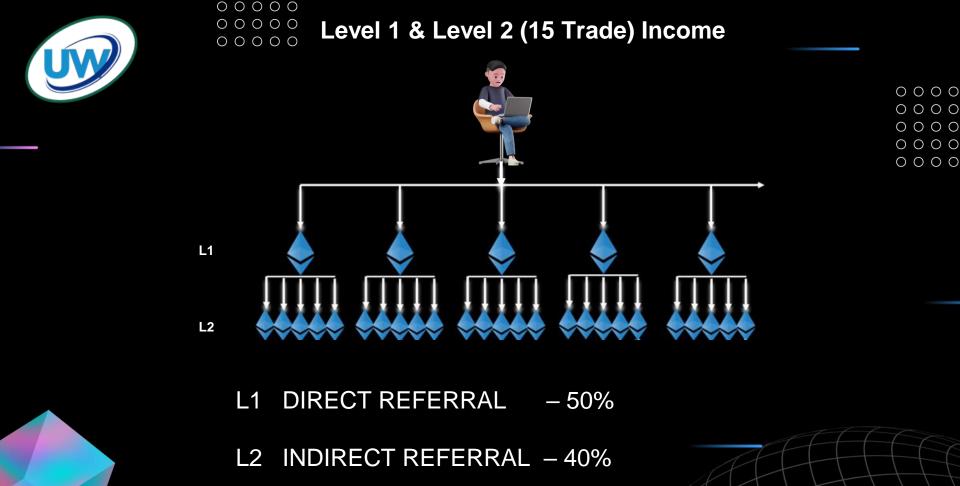

Unlock rewards and share the winning thrill with UniWinETC referral program – where every invite is a chance to multiply your earnings!

```
Our Terms And Conditions
```

- <sup>1.</sup> The Program is 100% Decentralized.
- <sup>2.</sup> The member can get 90% Payout and 10% gas fees and maintenance costs.
- <sup>3.</sup> The Member can Join only one ETC.
- <sup>4.</sup> Instant and Direct Payout into your wallets.
- Direct referral (Level 1) income 50% and Indirect referral (Level 2) Income 40%.
- 6. The first five IDs in the second level of each trade will be retop-up.
- 7. Consistently follow these all levels and trades.
- <sup>8.</sup> It also requires wallet address and email id.
- <sup>9.</sup> Uniwinetc is the trusted Project.

The first five IDs that reach the second level of each trade are retopup, From the 6th ID onwards you can get continuous income.

5\*5 Income Plan Calculation

|     | Trad        | e 5              |            |  |
|-----|-------------|------------------|------------|--|
| L1  | 5 X 8       | = 40 ETC         |            |  |
| L2  | 25 X 6.40   | = <u>160 ETC</u> |            |  |
| Tot | al Earnings | =200 ETC         |            |  |
|     |             | Retop            | oup 32 ETC |  |