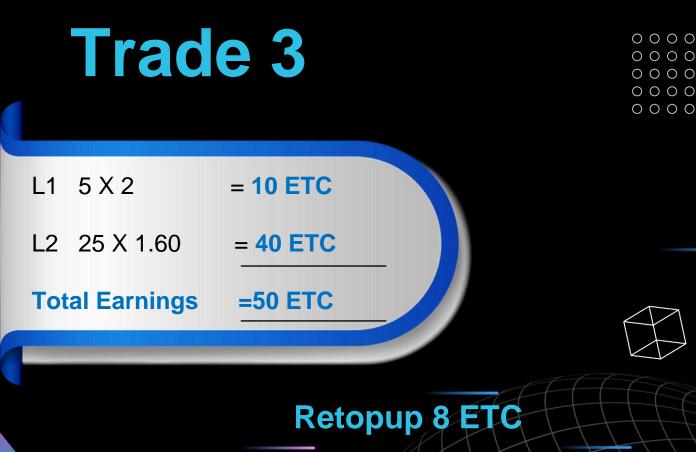

The first five IDs that reach the second level of each trade are retopup, From the 6th ID onwards you can get continuous income.

5\*5 Income Plan Calculation

|     | Trad        | e 5              |            |  |
|-----|-------------|------------------|------------|--|
| L1  | 5 X 8       | = 40 ETC         |            |  |
| L2  | 25 X 6.40   | = <u>160 ETC</u> |            |  |
| Tot | al Earnings | =200 ETC         |            |  |
|     |             | Retop            | oup 32 ETC |  |