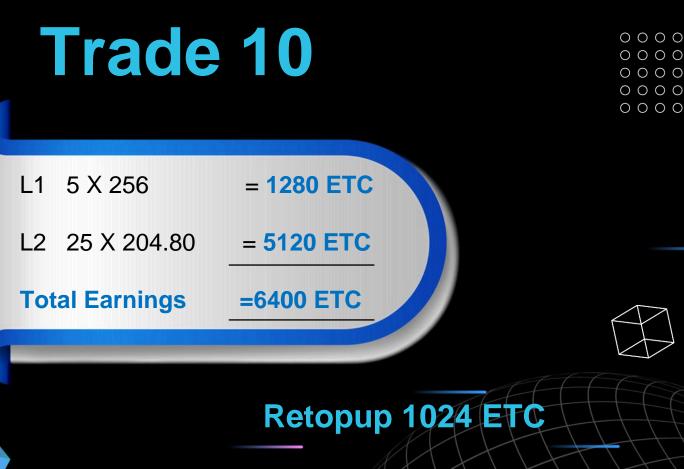

The first five IDs that reach the second level of each trade are retopup, From the 6th ID onwards you can get continuous income.

5\*5 Income Plan Calculation

|     | Trad        | e 5              |            |  |
|-----|-------------|------------------|------------|--|
| L1  | 5 X 8       | = 40 ETC         |            |  |
| L2  | 25 X 6.40   | = <u>160 ETC</u> |            |  |
| Tot | al Earnings | =200 ETC         |            |  |
|     |             | Retop            | oup 32 ETC |  |