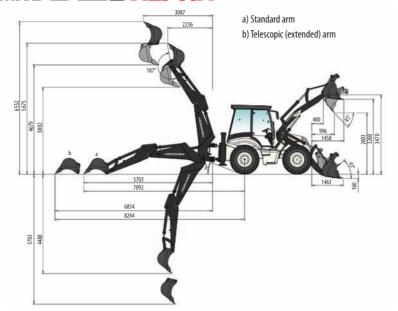

| BACKHOE PERFORMANCE        | Telescopic<br>Arm (extended) | Telescopic<br>Arm (retracted) |
|----------------------------|------------------------------|-------------------------------|
| Bucket capacity            | 0,17 m <sup>3</sup>          | 0,17 m <sup>3</sup>           |
| Max. bucket breakout force | 7240 kgf                     | 7240 kgf                      |
| Max. dipper breakout force | 2536 kgf                     | 3300 kgf                      |