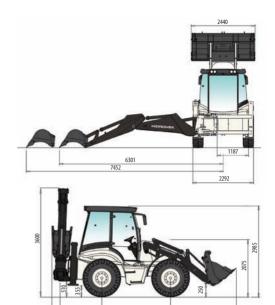

# HMK 1025 ALPHA

| LOADER PERFORMANCE                 |                    |  |  |
|------------------------------------|--------------------|--|--|
| 6 in 1 bucket capacity             | 1,1 m <sup>3</sup> |  |  |
| Max. bucket breakout force         | 7930 kgf           |  |  |
| Max. loading arm breakout force    | 7166 kgf           |  |  |
| Lifting capacity to maximum height | 3561 kg            |  |  |