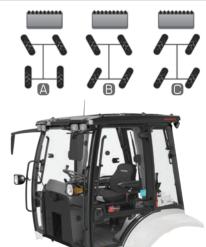

### **STEERING**

Electrical controlled 3 different steering modes

2 - wheel front steering for road drive
4 - wheel steering for tight turns

4 - wheel "crab" steering for close - to wall digging and ditch closing