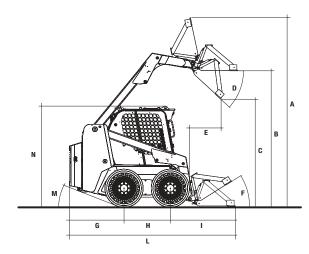

### **DIMENSIONS AND LIFTING**

| A Maximum operating height with bucket fully raised | 3803 mm |
|-----------------------------------------------------|---------|
| B Maximum height at pin with bucket fully raised    | 2731 mm |
| C Unloading height                                  | 2152 mm |
| D Maximum height unloading angle                    | 43°     |
| E Outreach at unloading with bucket at full height  | 640 mm  |
| F Rollback angle of the bucket on the ground        | 32°     |
| G Rear overhang                                     | 1097 mm |
| <b>H</b> Pitch                                      | 933 mm  |
| I Bucket front overhang                             | 1316 mm |
| L Max. length with std bucket                       | 3347 mm |
| M Rear departure angle                              | 22°     |
| N Transport height                                  | 2025 mm |
| <b>0</b> Bucket width                               | 1574 mm |
| P Gauge                                             | 1244 mm |
| <b>Q</b> Front clearance radius with std bucket     | 1945 mm |
| R Rear clearance radius                             | 1600 mm |
| <b>S</b> Front clearance radius                     | 1115 mm |
| T Tyre width                                        | 283 mm  |
| <b>U</b> Width to tyres                             | 1527 mm |