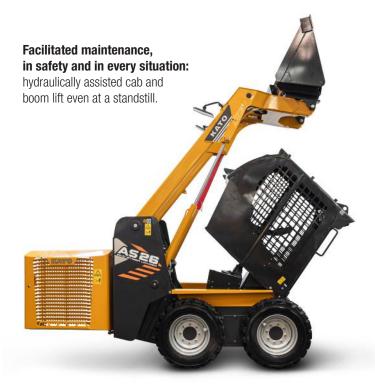

# SKID LOADER AS26R

## **COMPACT, POWERFUL AND RELIABLE**

Warranty extension up to 5 YEARS with MAMOT programme