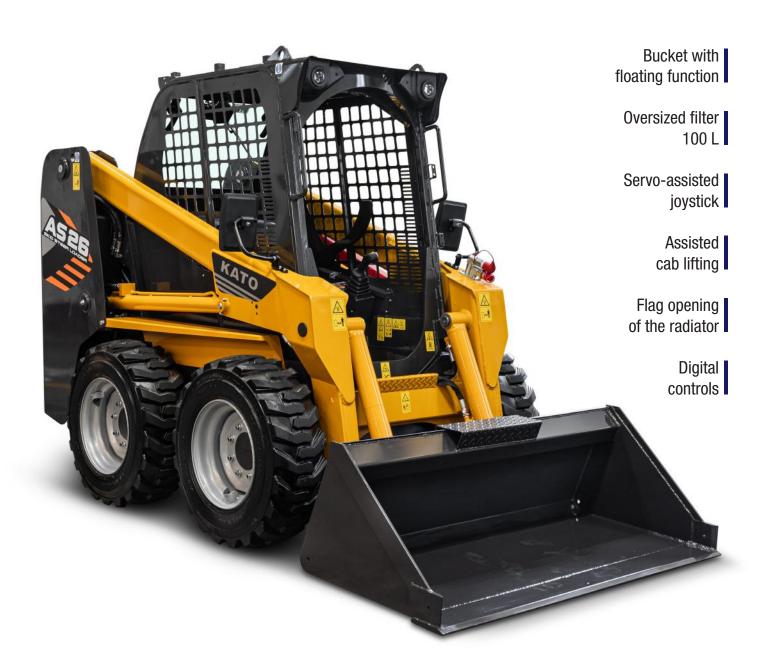

### **DOTAZIONI**

| DUTAZIONI                                                                                                                        |   |
|----------------------------------------------------------------------------------------------------------------------------------|---|
| FRAME                                                                                                                            |   |
| Rear security door                                                                                                               | • |
| 4 lifting points and transport anchors set-up                                                                                    | • |
| Mechanical locking device of the lifting arm                                                                                     | • |
| Semi-pneumatic wheels 30x10 - 16                                                                                                 | 0 |
| Road circulation validation kit                                                                                                  | 0 |
| ENGINE                                                                                                                           |   |
| Air filter with double filtrating element and clogging electrical indicator                                                      | • |
| Air-water-oil radiator with openable hinged water expansion tank                                                                 | • |
| Buzzer and reverse alarm                                                                                                         | • |
| HYDRAULIC SYSTEM                                                                                                                 |   |
| Brakes and transmission locking system                                                                                           | • |
| Pilot-operated hydrostatic transmission                                                                                          | • |
| Negative hydraulic parking brake on both traction engines                                                                        | • |
| Oil filter with clogging indicator                                                                                               | • |
| Arm "float" function                                                                                                             | • |
| Aux. hydraulic system Two-way                                                                                                    | • |
| Self-levelling system of accessories during arm lifting                                                                          | • |
| CAB SPACE                                                                                                                        |   |
| Tipping cab compliant with standard CE ROPS-FOPS Level I                                                                         | • |
| Front cab-door glass closing kit with wipers and washing system                                                                  | 0 |
| Heating system kit                                                                                                               | 0 |
| Air conditioning kit                                                                                                             | 0 |
| FOPS Level II                                                                                                                    | 0 |
| Internal ceiling light fixture                                                                                                   | • |
| Rear, removable window for safety exit                                                                                           | • |
| Handles for ascent                                                                                                               | • |
| Auxiliary 12V outlet                                                                                                             | • |
| DRIVER'S SEAT                                                                                                                    |   |
| Safety bar with arm support                                                                                                      | • |
| Adjustable spring seat                                                                                                           | • |
| Adjustable, self-winding seat belt                                                                                               | • |
| Pilot-operated hydraulic joystick controls                                                                                       | • |
| Removable cover to clean the floor                                                                                               | • |
| INSTRUMENTS AND CONTROL                                                                                                          |   |
| Indicators: fuel level-engine water temperature                                                                                  | • |
| Hour meter                                                                                                                       | • |
| Key ignition                                                                                                                     | • |
| Warning lights: engine coolant temperature, hydraulic oil temperature, engine oil pressure, battery charge, glow plug preheating | • |
| Air filter clogging control warning light                                                                                        | • |
| Hydraulic oil filter clogging control warning light                                                                              | • |
| Floating on-off switch                                                                                                           | • |
| Parking brake on-off switch                                                                                                      | 0 |
| Front and rear work light switch                                                                                                 | • |
| Rear windscreen wiper switch                                                                                                     | • |
| ACCESSORIES                                                                                                                      |   |
| Accessories self-levelling kit (ascent)                                                                                          | • |
| Foot throttle kit                                                                                                                | 0 |
| Pallet fork                                                                                                                      | 0 |
| Snowplough blade                                                                                                                 | 0 |
| Sweeper with collection bucket                                                                                                   | 0 |
| Industrial sweeper                                                                                                               | 0 |
| Mixing bucket                                                                                                                    | 0 |
| Adjustable blade                                                                                                                 | 0 |
| •                                                                                                                                |   |

• standard o optional