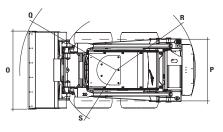

### **DIMENSIONS AND LIFTING**

| A Maximum operating height with bucket fully raised | 3803 mm |
|-----------------------------------------------------|---------|
| B Maximum height at pin with bucket fully raised    | 2731 mm |
| C Unloading height                                  | 2152 mm |
| D Maximum height unloading angle                    | 43°     |
| E Outreach at unloading with bucket at full height  | 640 mm  |
| F Rollback angle of the bucket on the ground        | 32°     |
| G Rear overhang                                     | 1097 mm |
| <b>H</b> Pitch                                      | 933 mm  |
| I Bucket front overhang                             | 1316 mm |
| L Max. length with std bucket                       | 3347 mm |
| M Rear departure angle                              | 22°     |
| N Transport height                                  | 2025 mm |
| <b>0</b> Bucket width                               | 1574 mm |
| P Gauge                                             | 1244 mm |
| <b>Q</b> Front clearance radius with std bucket     | 1945 mm |
| R Rear clearance radius                             | 1600 mm |
| <b>S</b> Front clearance radius                     | 1115 mm |
| T Tyre width                                        | 283 mm  |
| <b>U</b> Width to tyres                             | 1527 mm |