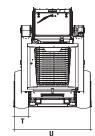

### **DIMENSIONS AND LIFTING**

| A Maximum operating height with bucket fully raised | 3803 mm |
|-----------------------------------------------------|---------|
| B Maximum height at pin with bucket fully raised    | 2731 mm |
| C Unloading height                                  | 2152 mm |
| D Maximum height unloading angle                    | 43°     |
| E Outreach at unloading with bucket at full height  | 640 mm  |
| F Rollback angle of the bucket on the ground        | 32°     |
| G Rear overhang                                     | 1097 mm |
| <b>H</b> Pitch                                      | 933 mm  |
| I Bucket front overhang                             | 1316 mm |
| L Max. length with std bucket                       | 3347 mm |
| M Rear departure angle                              | 22°     |
| N Transport height                                  | 2025 mm |
| <b>0</b> Bucket width                               | 1574 mm |
| P Gauge                                             | 1244 mm |
| <b>Q</b> Front clearance radius with std bucket     | 1945 mm |
| R Rear clearance radius                             | 1600 mm |
| <b>S</b> Front clearance radius                     | 1115 mm |
| T Tyre width                                        | 283 mm  |
| <b>U</b> Width to tyres                             | 1527 mm |