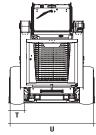

#### **DIMENSIONS AND LIFTING**

| A Maximum operating height with the bucket completely lifted | 3803 mm |
|--------------------------------------------------------------|---------|
| B Maximum height at pin with bucket fully raised             | 2731 mm |
| C Unloading height                                           | 2152 mm |
| D Maximum height unloading angle                             | 43°     |
| E Outreach at unloading with bucket at full height           | 631 mm  |
| F Rollback angle of the bucket on the ground                 | 32°     |
| G Rear overhang                                              | 1002 mm |
| H Pitch                                                      | 1038 mm |
| I Bucket front overhang                                      | 1308 mm |
| L Max. length with std bucket                                | 3347 mm |
| M Rear departure angle                                       | 24°     |
| N Transport height                                           | 2025 mm |
| 0 Bucket width                                               | 1727 mm |
| P Gauge                                                      | 1387 mm |
| <b>Q</b> Front clearance radius with std bucket              | 2017 mm |
| R Rear clearance radius                                      | 1552 mm |
| S Front clearance radius                                     | 1201 mm |
| T Tyre width                                                 | 283 mm  |
| U Width to tyres                                             | 1670 mm |