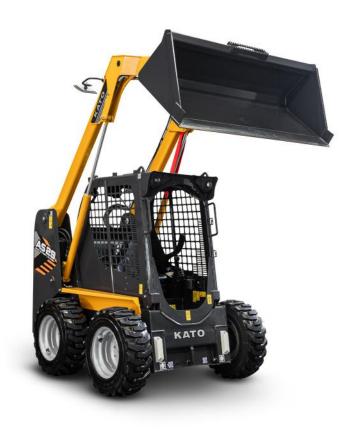

## SKID LOADER AS29R

Bucket with floating function

Oversized filter 180 L

Hydraulic pump in cast iron

Maximum HF flow rate 135 L / min

Assisted cab lifting

Flag opening of the radiator

Digital controls

# **COMPACT, POWERFUL AND RELIABLE**

Warranty extension up to 5 YEARS with MAMOT programme