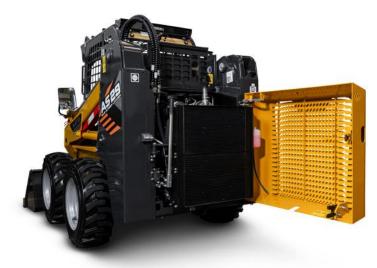

#### Facilitated maintenance, in safety and in every situation:

hydraulically assisted cab and boom lift even at a standstill.