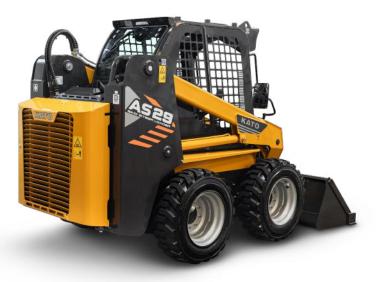

## SKID LOADER AS29R

Bucket with floating function

Oversized filter 180 L

Hydraulic pump in cast iron

Maximum HF flow rate 135 L / min

Assisted cab lifting

Flag opening of the radiator

Digital controls

# **COMPACT, POWERFUL AND RELIABLE**

Warranty extension up to 5 YEARS with MAMOT programme