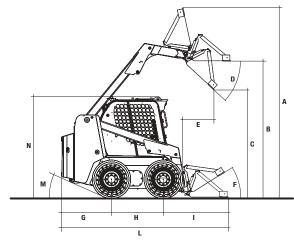

#### **DIMENSIONS AND LIFTING**

| A Maximum operating height with the bucket completely lifted | 3803 mm |
|--------------------------------------------------------------|---------|
| B Maximum height at pin with bucket fully raised             | 2731 mm |
| C Unloading height                                           | 2152 mm |
| D Maximum height unloading angle                             | 43°     |
| E Outreach at unloading with bucket at full height           | 631 mm  |
| F Rollback angle of the bucket on the ground                 | 32°     |
| G Rear overhang                                              | 1002 mm |
| H Pitch                                                      | 1038 mm |
| I Bucket front overhang                                      | 1308 mm |
| L Max. length with std bucket                                | 3347 mm |
| M Rear departure angle                                       | 24°     |
| N Transport height                                           | 2025 mm |
| 0 Bucket width                                               | 1727 mm |
| P Gauge                                                      | 1387 mm |
| <b>Q</b> Front clearance radius with std bucket              | 2017 mm |
| R Rear clearance radius                                      | 1552 mm |
| S Front clearance radius                                     | 1201 mm |
| T Tyre width                                                 | 283 mm  |
| U Width to tyres                                             | 1670 mm |