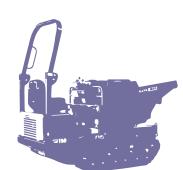

## SKID LOADER AS29R

Bucket with floating function

Oversized filter 180 L

Hydraulic pump in cast iron

Maximum HF flow rate 135 L / min

Assisted cab lifting

Flag opening of the radiator

Digital controls

# **COMPACT, POWERFUL AND RELIABLE**

Warranty extension up to 5 YEARS with MAMOT programme

#### Facilitated maintenance, in safety and in every situation:

hydraulically assisted cab and boom lift even at a standstill.