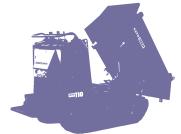

#### **DIMENSIONS AND LIFTING**

| A Maximum operating height with the bucket completely lifted | 3803 mm |
|--------------------------------------------------------------|---------|
| B Maximum height at pin with bucket fully raised             | 2731 mm |
| C Unloading height                                           | 2152 mm |
| D Maximum height unloading angle                             | 43°     |
| E Outreach at unloading with bucket at full height           | 631 mm  |
| F Rollback angle of the bucket on the ground                 | 32°     |
| G Rear overhang                                              | 1002 mm |
| H Pitch                                                      | 1038 mm |
| I Bucket front overhang                                      | 1308 mm |
| L Max. length with std bucket                                | 3347 mm |
| M Rear departure angle                                       | 24°     |
| N Transport height                                           | 2025 mm |
| 0 Bucket width                                               | 1727 mm |
| P Gauge                                                      | 1387 mm |
| <b>Q</b> Front clearance radius with std bucket              | 2017 mm |
| R Rear clearance radius                                      | 1552 mm |
| S Front clearance radius                                     | 1201 mm |
| T Tyre width                                                 | 283 mm  |
| U Width to tyres                                             | 1670 mm |