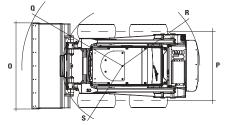

#### **DIMENSIONS AND LIFTING**

| A Maximum operating height with the bucket completely lifted | 3803 mm |
|--------------------------------------------------------------|---------|
| B Maximum height at pin with bucket fully raised             | 2731 mm |
| C Unloading height                                           | 2152 mm |
| D Maximum height unloading angle                             | 43°     |
| E Outreach at unloading with bucket at full height           | 631 mm  |
| F Rollback angle of the bucket on the ground                 | 32°     |
| G Rear overhang                                              | 1002 mm |
| H Pitch                                                      | 1038 mm |
| I Bucket front overhang                                      | 1308 mm |
| L Max. length with std bucket                                | 3347 mm |
| M Rear departure angle                                       | 24°     |
| N Transport height                                           | 2025 mm |
| 0 Bucket width                                               | 1727 mm |
| P Gauge                                                      | 1387 mm |
| <b>Q</b> Front clearance radius with std bucket              | 2017 mm |
| R Rear clearance radius                                      | 1552 mm |
| S Front clearance radius                                     | 1201 mm |
| T Tyre width                                                 | 283 mm  |
| U Width to tyres                                             | 1670 mm |