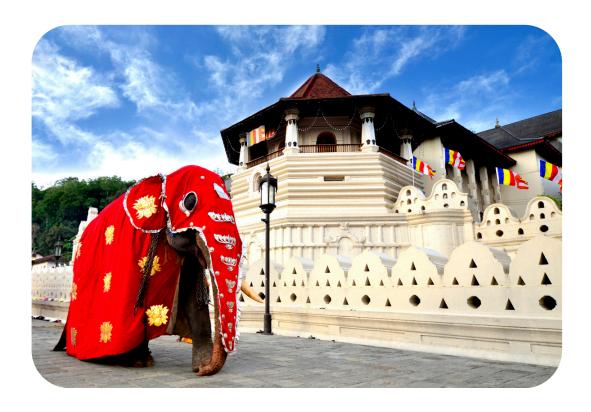

#### **DAY 1** ARRIVAL - KANDY

- Reach Colombo airport by morning.
- Pick up from airport.
- Proceed to Kandy.
- Visit,
- Pinnawala Elephant Orphanage
- ➤ Kandy Lake

- > Temple of the Tooth relic
- After sightseeing, check into hotel.
- Overnight stay at Kandy.