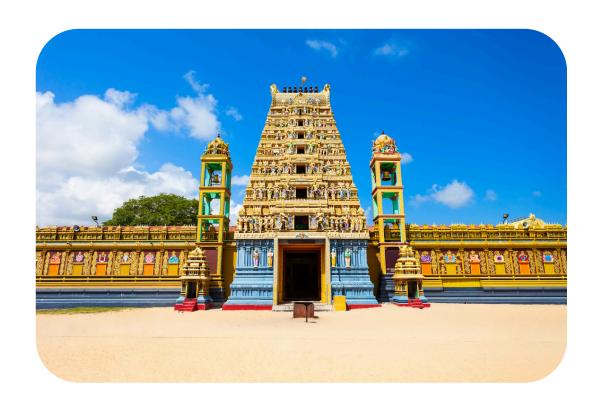

#### **DAY 1** ARRIVAL - KANDY

- Reach Colombo airport by morning.
- Pick up from airport.
- Proceed to Kandy.
- Visit,
- Pinnawala Elephant Orphanage
- ➤ Kandy Lake

- > Temple of the Tooth relic
- After sightseeing, check into hotel.
- Overnight stay at Kandy.