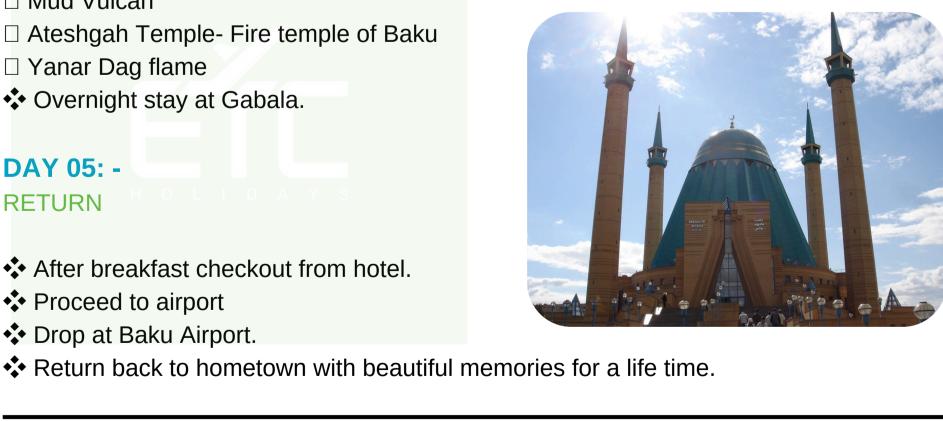

#### **DAY 04: -GABALA**

- □ Qobustan
- ☐ Mud Vulcan
- ☐ Ateshgah Temple- Fire temple of Baku ☐ Yanar Dag flame
- Overnight stay at Gabala.
- **DAY 05: -**