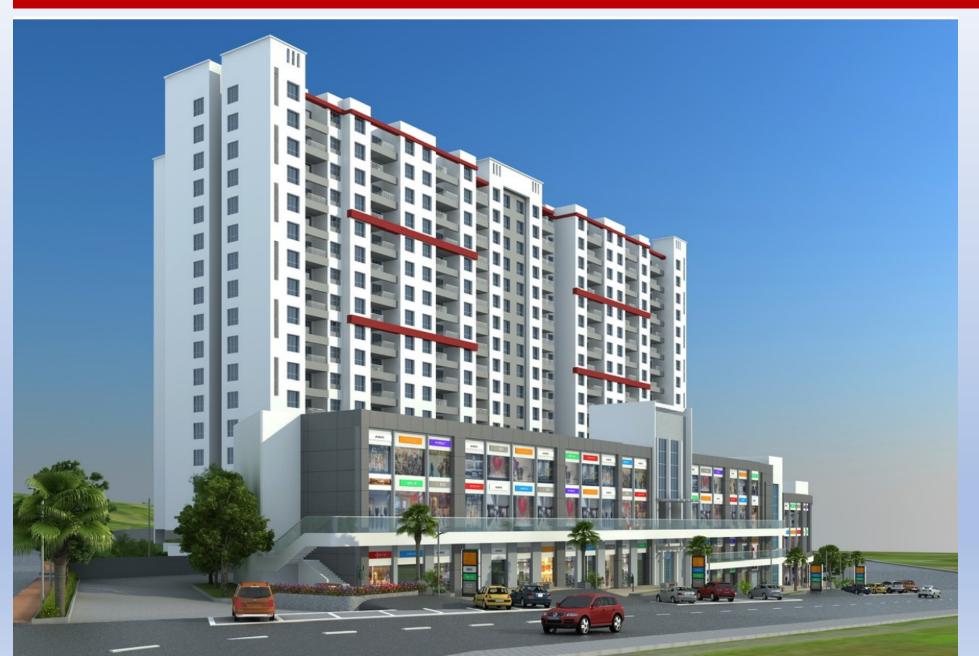

between Vanaz and Chandni Chowk

PUNE: The standing committee of the Pune Municipal Corporation (PMC) has approved a proposal to prepare the detailed project report (DPR) for the Ramwadi-Vanaz Metro route's extension up to Chandni Chowk.

The approval comes a week after the standing committee gave its nod to prepare a similar DPR for Metro



Connectivity to various business hubs, work sites, city centres will improve.

(Information from various market sources)

#### Game changer for Bhugaon - 6 Lane highway to Dighi Port



Connectivity of Bhugaon location will further improve to various locations.

Infrastructure development will add lot of locational value for Bhugaon.

Conceptual Image

### Project Layout (proposed)



### Project Elevation (proposed)



## Project Layout (proposed)



# Project Layout (proposed)



Shop sizes – 300 -350 Sq Ft (Approx)

#### Floor Layout





### Sample Unit Plan



2 BHK – 708 Sq Ft (net usable area)

## Thank You

This presentation is for internal information purpose only and not for distribution. This presentation should not be considered as advertisement, promotion, solicitation or contract for the proposed project.