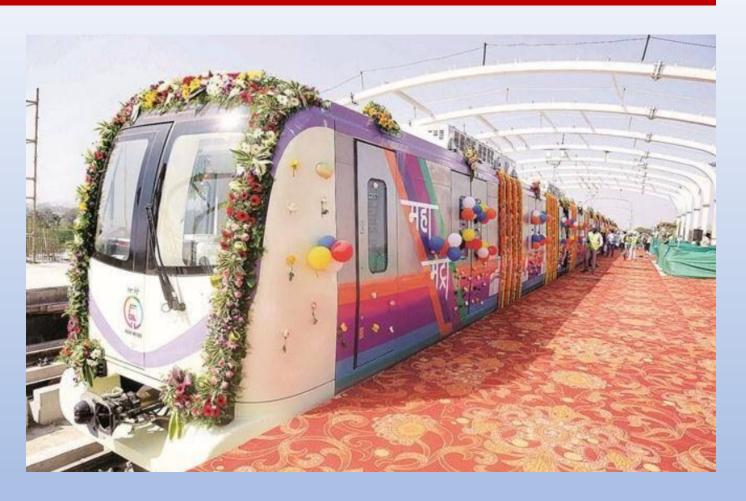

#### Game changer for Bhugaon - Metro Station at Chandani Chawk

#### Vanaz to Chandni Chowk Metro extention on track

TNN | Jul 26, 2018, 08:51 IST

The extension is likely to add two more stations between Vanaz and Chandni Chowk

PUNE: The standing committee of the Pune Municipal Corporation (PMC) has approved a proposal to prepare the detailed project report (DPR) for the Ramwadi-Vanaz Metro route's extension up to Chandni Chowk.

The approval comes a week after the standing committee gave its nod to prepare a similar DPR for Metro

Connectivity to various business hubs, work sites, city centres will improve.

(Information from various market sources)