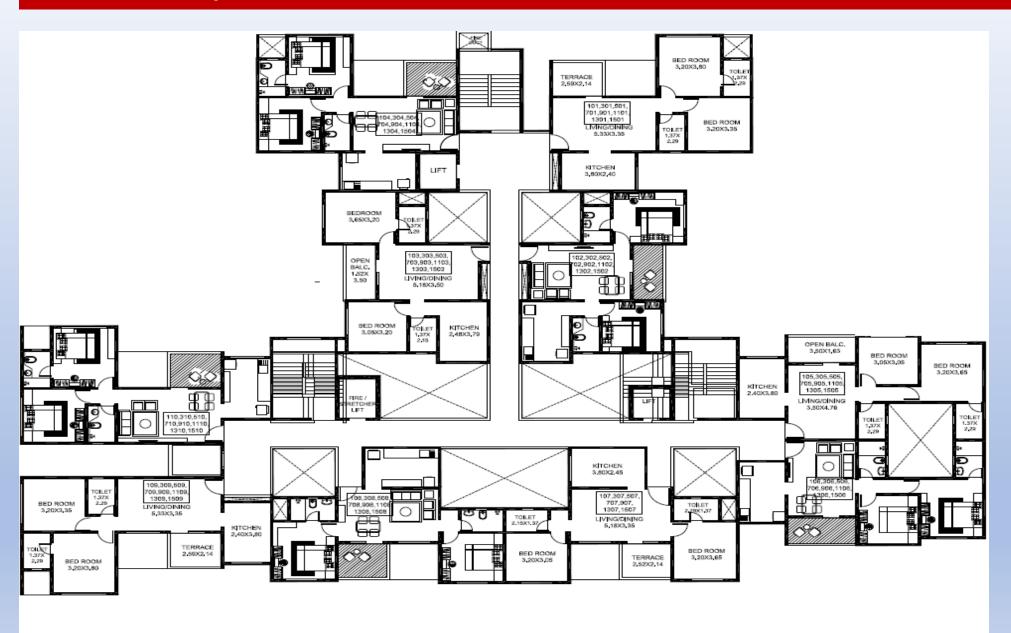

ration (PMC) has approved a proposal to prepare the detailed project report (DPR) for the Ramwadi-Vanaz Metro route's extension up to Chandni Chowk.

The approval comes a week after the standing committee gave its nod to prepare a similar DPR for Metro



Connectivity to various business hubs, work sites, city centres will improve.

(Information from various market sources)

#### Game changer for Bhugaon - 6 Lane highway to Dighi Port



Connectivity of Bhugaon location will further improve to various locations.

Infrastructure development will add lot of locational value for Bhugaon.

Conceptual Image

### Project Layout (proposed)



### Project Elevation (proposed)



## Project Layout (proposed)



# Project Layout (proposed)



Shop sizes – 300 -350 Sq Ft (Approx)

#### Floor Layout





### Sample Unit Plan



2 BHK – 708 Sq Ft (net usable area)

## Thank You

This presentation is for internal information purpose only and not for distribution. This presentation should not be considered as advertisement, promotion, solicitation or contract for the proposed project.