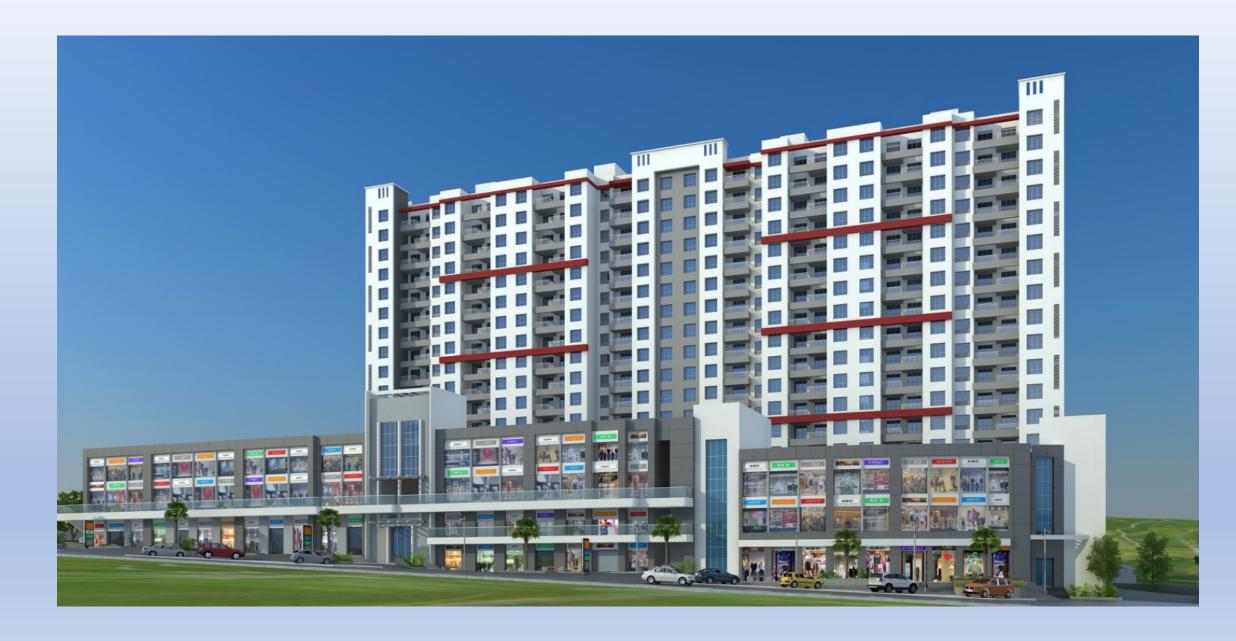

likely to add two more stations between Vanaz and Chandni Chowk

PUNE: The standing committee of the Pune Municipal Corporation (PMC) has approved a proposal to prepare the detailed project report (DPR) for the Ramwadi-Vanaz Metro route's extension up to Chandni Chowk.

The approval comes a week after the standing committee gave its nod to prepare a similar DPR for Metro



Connectivity to various business hubs, work sites, city centres will improve.

(Information from various market sources)

#### Game changer for Bhugaon - 6 Lane highway to Dighi Port



Connectivity of Bhugaon location will further improve to various locations.

Infrastructure development will add lot of locational value for Bhugaon.

Conceptual Image

### Project Layout (proposed)



### Project Elevation (proposed)



## Project Layout (proposed)



# Project Layout (proposed)



Shop sizes – 300 -350 Sq Ft (Approx)

#### Floor Layout





### Sample Unit Plan



2 BHK – 708 Sq Ft (net usable area)

## Thank You

This presentation is for internal information purpose only and not for distribution. This presentation should not be considered as advertisement, promotion, solicitation or contract for the proposed project.