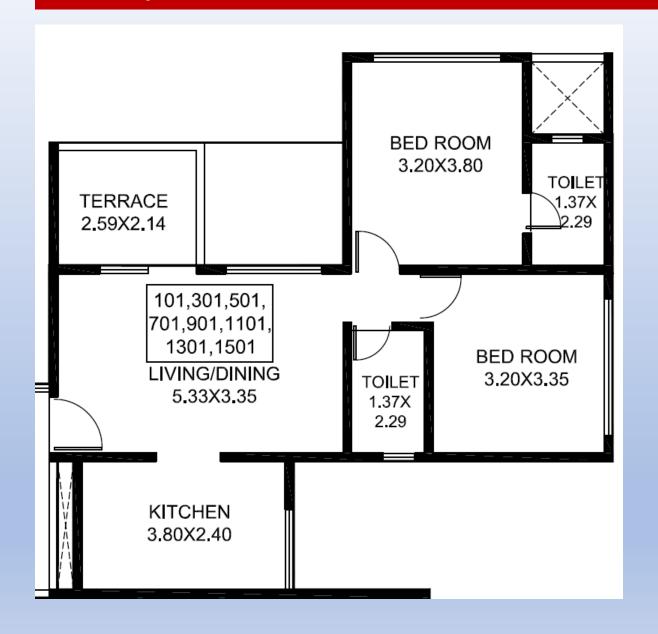

a proposal to prepare the detailed project report (DPR) for the Ramwadi-Vanaz Metro route's extension up to Chandni Chowk.

The approval comes a week after the standing committee gave its nod to prepare a similar DPR for Metro



Connectivity to various business hubs, work sites, city centres will improve.

(Information from various market sources)

#### Game changer for Bhugaon - 6 Lane highway to Dighi Port



Connectivity of Bhugaon location will further improve to various locations.

Infrastructure development will add lot of locational value for Bhugaon.

Conceptual Image

### Project Layout (proposed)



### Project Elevation (proposed)



## Project Layout (proposed)



# Project Layout (proposed)



Shop sizes – 300 -350 Sq Ft (Approx)

#### Floor Layout





### Sample Unit Plan



2 BHK – 708 Sq Ft (net usable area)

## Thank You

This presentation is for internal information purpose only and not for distribution. This presentation should not be considered as advertisement, promotion, solicitation or contract for the proposed project.