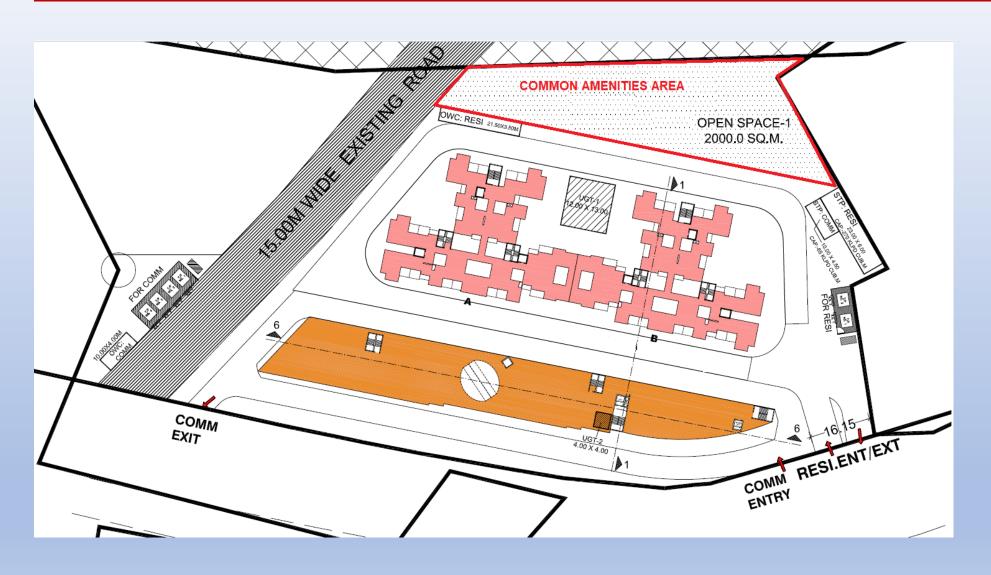

### Project Layout (proposed)

## Project Layout (proposed)

# Project Layout (proposed)

Shop sizes – 300 -350 Sq Ft (Approx)