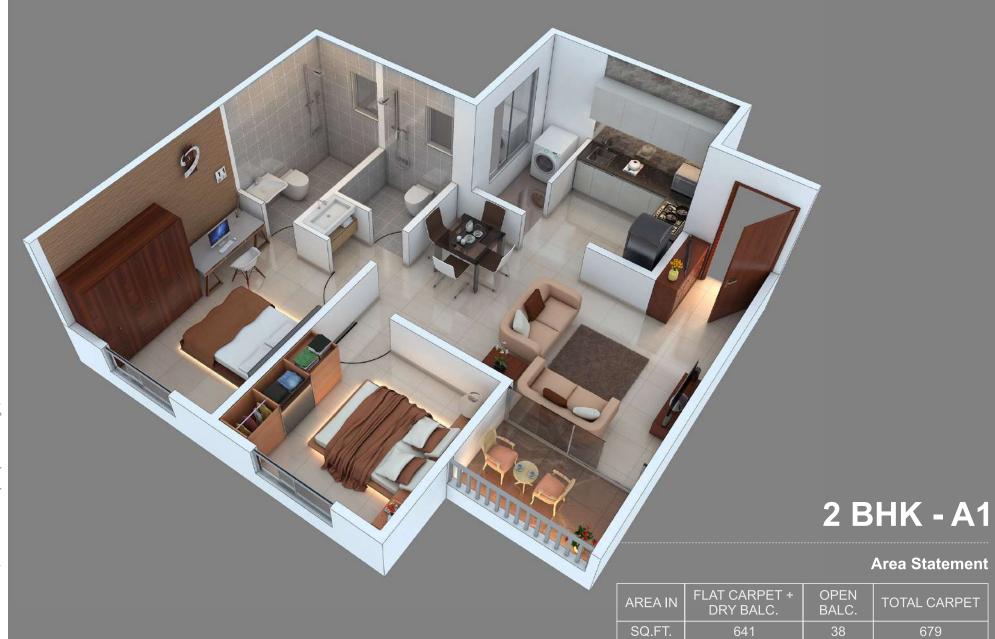

tself on being one of the rising stars amongst the renowned real estate companies, headquartered in Pune. It has been a journey of ours to bring about an era of path-defining and classic properties to provide your family with luxury and comfort the likes of which have never been experienced. A home amidst the serenity of nature with the safety of urban aesthetic architecture offers your family a life filled with love, peace, safety and happiness.































# 1 BHK

### Area Statement

| AREA IN | FLAT CARPET +<br>DRY BALC. | OPEN<br>BALC. | TOTAL CARPET |
|---------|----------------------------|---------------|--------------|
| SQ.FT.  | 432                        | 39            | 471          |
| SQ.MTR. | 40.15                      | 3.62          | 43.77        |



SQ.MTR.

59.57

3.53

63.10



# **TECHNICAL SPECIFICATION**

#### 1. Structure:

- RCC framed structure confirming to latest Indian standard code of earthquake resistance.
- AAC block walls externally & internally & 6" thick brick masonry.
- Plaster of paris/gypsum finish to all internal walls.
- MS fabricated railing.
- Sand finished plaster for external surface.

#### 2. Flooring

- 600mm X 600mm high quality vitrified flooring for entire flat.
- Mat finished ceramic flooring to balcony, dry balcony and toilets.
- Glazed / ceramic tiles for toilet dado up to lintel height.

#### 3. Doors and Windows

- Decorative entrance doors with good quality fittings and fixtures.
- Both side laminated bedroom doors with frame, with quality fittings and fixtures.
- Granite door frames with both si