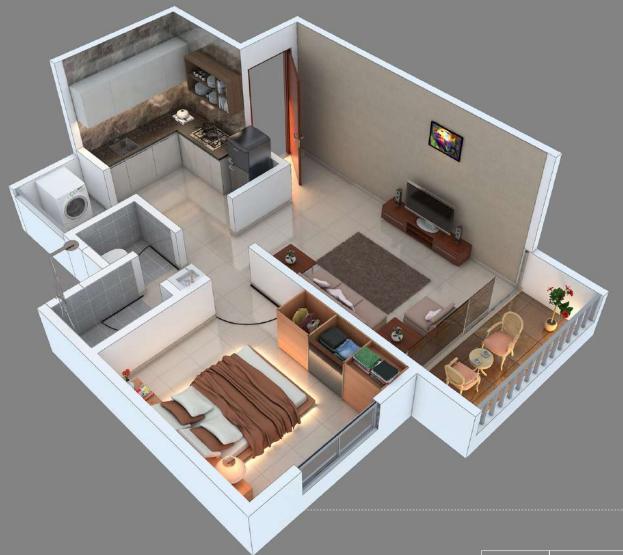

# 1 BHK

### Area Statement

| AREA IN | FLAT CARPET +<br>DRY BALC. | OPEN<br>BALC. | TOTAL CARPET |
|---------|----------------------------|---------------|--------------|
| SQ.FT.  | 432                        | 39            | 471          |
| SQ.MTR. | 40.15                      | 3.62          | 43.77        |