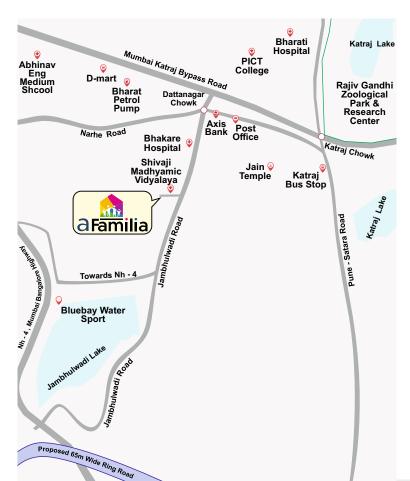

#### **PROJECT KEY DISTANCES:-**

#### • Educational Institutes :

Abhinav Eng Medium School - 2.5 Km | Podar International School - 2.5 Km Springdale School, Vadgaon - 3.8 Km | Bharati Vidyapeeth Campus - 2.2 Km Zeal College - 3.5 Km | Sinhgad College - 6 Km | Pune Institute of Computer Technology - 1.9 Km | JSPM Technical Campus Narhe - 2.9 Km

#### • Medical Care:

Bharati Hospital - 2.9 Km | Bhakare Hospital - 0.4 Km | Nawale Hospital - 4.5 Km

#### • Shopping Outlets :

Dmart - 1.5 Km | Abhiruchi Mall - 5 Km

#### Sports & Adventure Points:

Bluebay Water Sports - 1.4 Km | Rajiv Gandhi Zoological Park - 2.3 Km Jambhulwadi Lake - 700 Mtr | Spunk Shuttlers Sport Complex - 50 Mtr Kettlebell Gym - 50 Mtr

#### Religious:

Swami Narayan Temple - 1.8 Km | ISKCON Temple - 4.3 Km | Jain Temple - 1.5 Km

#### Location Advantages :

Proposed Katraj Metro Station - 1.5 Km | Pune - Bangalore Highway (NH 4) - 1.2 Km Katraj Chowk - 1.5 Km | Fire Station - 3 Km | PMT Bus Stop - 50 Mtr | Swargate - 8 Km Police Station - 600 Mtr | Proposed 65 Mtr Ring Road - 2 Km Proposed International Airport - 30 Km