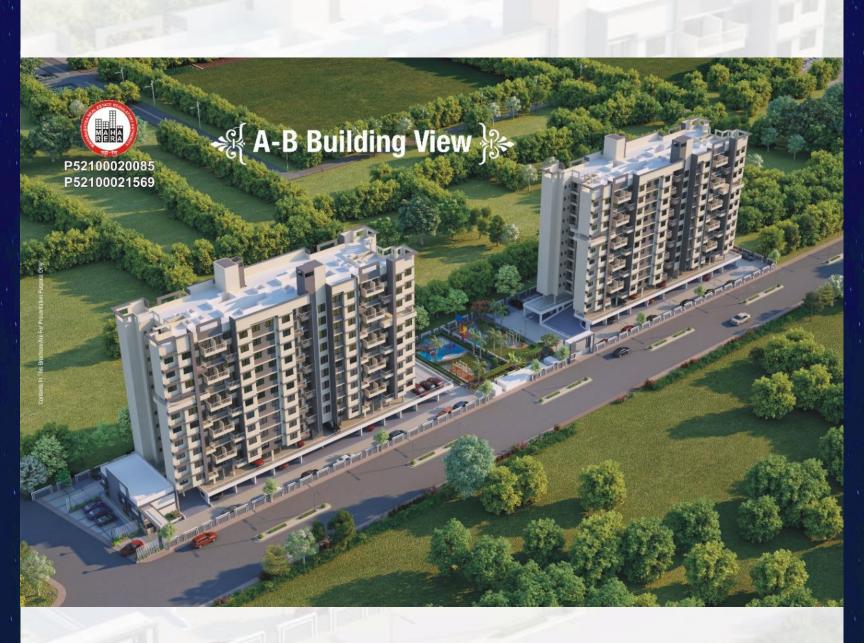

# DIVINE DAZZLE

2 BHK Apartments @ Rahatani

Divine Dazzle has been registered via MahaRera registration number :P52100020085 & P52100021569 and is available on the website https://maharera.mahaonline.gov.in under registered projects.

## DIVINE DAZZLE

Everything you wants in your Dream Home.

After great Success of DIVINE DESIRE (COMPLETED), DIVINE DEW (RERA NO. P52100001385)
DIVINE MIST (RERA NO. P52100003638)

Divine Dazzle is a Residential project Of 2 Bhk Quality Homes.

Its situated in the flourishing Prime location in Rahatani near Pimple Saudagar.

It is surrounded with the best facilities and vicinity necessary in todays era.

It is Equipped with the best quality of construction & is build Under the supervision of a skilled and a dedicated team.

Divine Dazzle has been registered via MahaRera registration number :P52100020085 & P52100021569 and is available on the website https://maharera.mahaonline.gov.in under registered projects.