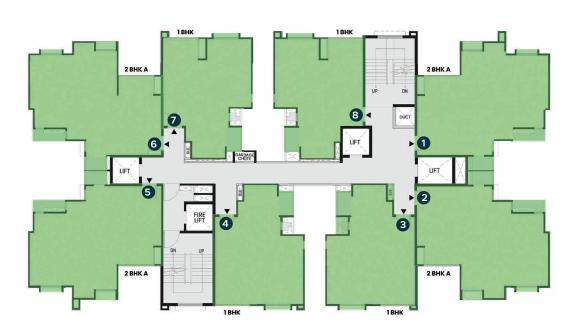

## **7<sup>th</sup> Floor** (Typical)

5<sup>th</sup> Floor (Typical)

### 7<sup>th</sup> Floor (Typical)

5<sup>th</sup> Floor (Typical)

## 11<sup>th</sup> Floor (Typical)

8<sup>th</sup> Floor (Refuge)

Blue Band

Green Band

**TOWER F** 

**X** 

5<sup>th</sup> Floor (Typical)

## 11<sup>th</sup> Floor (Typical)

8<sup>th</sup> Floor (Refuge)

Blue Band

Green Band

**TOWER G** 

**X** 

5<sup>th</sup> Floor (Typical)