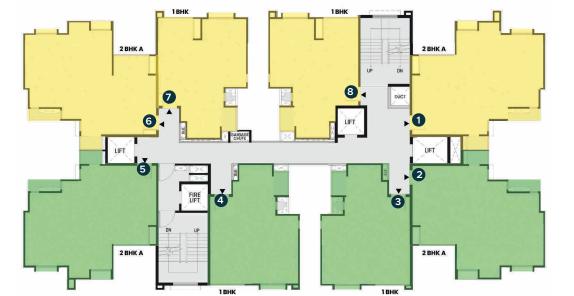

## **7<sup>th</sup> Floor** (Typical)

5<sup>th</sup> Floor (Typical)

### 4<sup>th</sup> Floor (Typical)

2<sup>nd</sup> Floor (Typical)

Blue Band

Green Band

**TOWER E** 