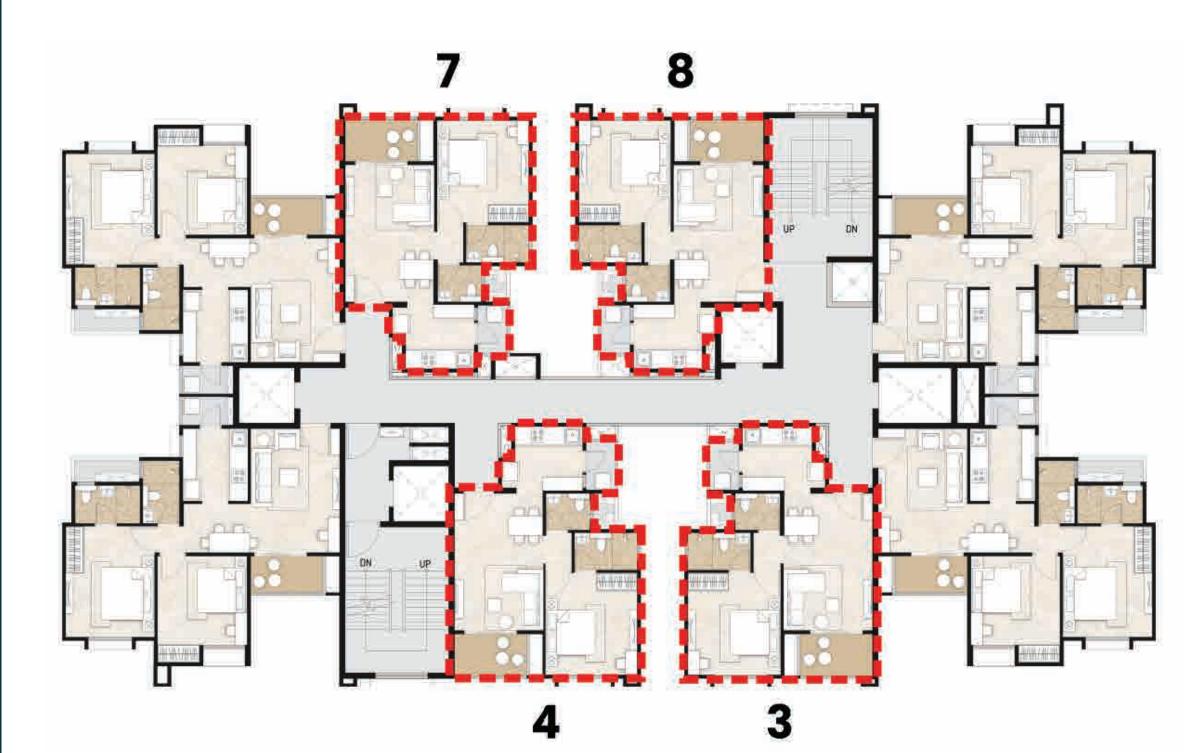

## 11<sup>th</sup> Floor (Typical)

8<sup>th</sup> Floor

(Refuge)

Blue Band

Green Band

## 11<sup>th</sup> Floor (Typical)

9<sup>th</sup> Floor (Typical)

Blue Band

Green Band

<sup>8&</sup>lt;sup>th</sup> Floor (Refuge)

## 11<sup>th</sup> Floor (Typical)

8<sup>th</sup> Floor (Refuge)

Blue Band

Green Band

**TOWER F** 

**X** 

5<sup>th</sup> Floor (Typical)

## 11<sup>th</sup> Floor (Typical)

8<sup>th</sup> Floor (Refuge)

Blue Band

Green Band

**TOWER G** 

**X** 

5<sup>th</sup> Floor (Typical)