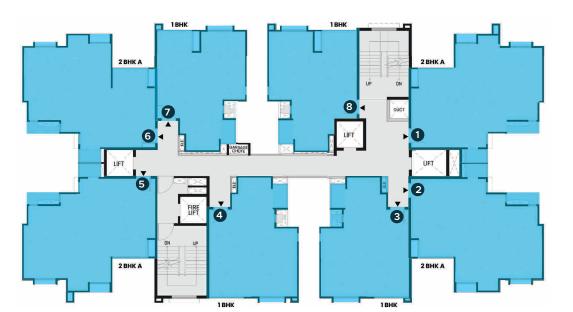

## **1 BHK**

|                                | Sq.mt. | Sq.ft. |
|--------------------------------|--------|--------|
| RERA Carpet Area               | 38.62  | 415.71 |
| Balcony                        | 3.45   | 37.13  |
| Dry Balcony                    | 1.60   | 17.19  |
| Aggregate Area <sup>&gt;</sup> | 43.67  | 470.02 |

# 2 BHK A

|                                | Sq.mt. | Sq.ft. |
|--------------------------------|--------|--------|
| RERA Carpet Area               | 53.15  | 572.11 |
| Balcony                        | 3.02   | 32.51  |
| Dry Balcony                    | 1.37   | 14.70  |
| Aggregate Area <sup>&gt;</sup> | 57.54  | 619.32 |