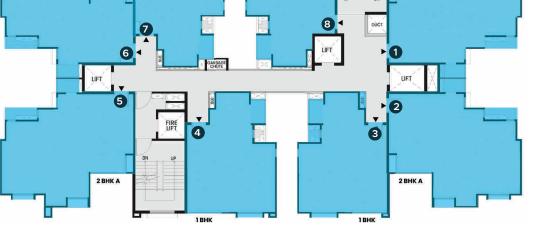

## **7<sup>th</sup> Floor** (Typical)

5<sup>th</sup> Floor (Typical)

### 4<sup>th</sup> Floor (Typical)

2<sup>nd</sup> Floor (Typical)

Blue Band

Green Band

**TOWER E** 