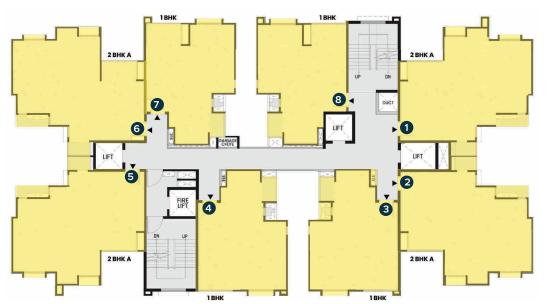

## 11<sup>th</sup> Floor (Typical)

8<sup>th</sup> Floor

(Refuge)

Blue Band

Green Band

### 4<sup>th</sup> Floor (Typical)

2<sup>nd</sup> Floor (Typical)

Blue Band

Green Band

**TOWER E** 

## 11<sup>th</sup> Floor (Typical)

9<sup>th</sup> Floor (Typical)

Blue Band

Green Band

<sup>8&</sup>lt;sup>th</sup> Floor (Refuge)

### 4<sup>th</sup> Floor (Typical)

2<sup>nd</sup> Floor (Typical)

Blue Band

Green Band

## 11<sup>th</sup> Floor (Typical)

8<sup>th</sup> Floor (Refuge)

Blue Band

Green Band

**TOWER F** 

**X** 

5<sup>th</sup> Floor (Typical)

## 11<sup>th</sup> Floor (Typical)

8<sup>th</sup> Floor (Refuge)

Blue Band

Green Band

**TOWER G** 

**X** 

5<sup>th</sup> Floor (Typical)