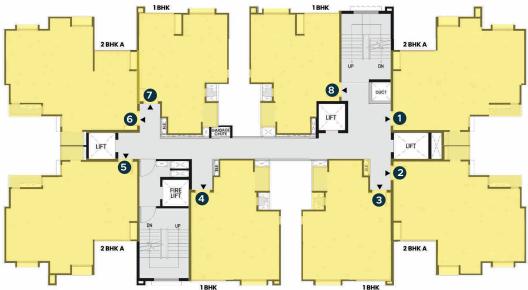

## 11<sup>th</sup> Floor (Typical)

8<sup>th</sup> Floor

(Refuge)

Blue Band

Green Band