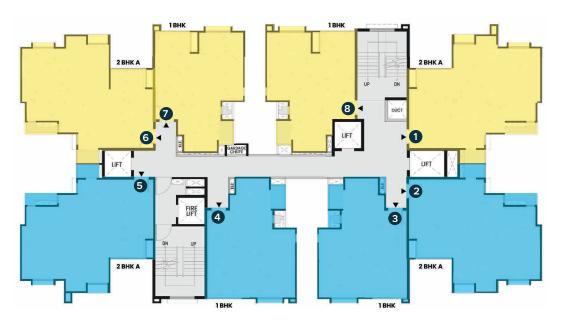

## 11<sup>th</sup> Floor (Typical)

8<sup>th</sup> Floor

(Refuge)

Blue Band

Green Band