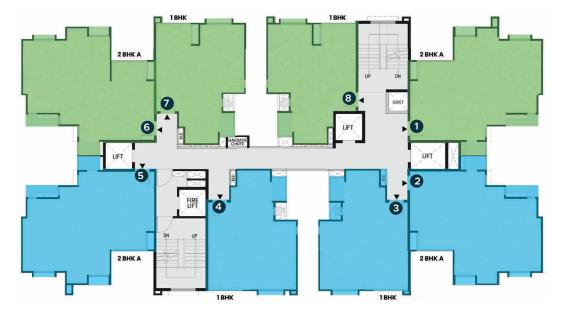

## **7<sup>th</sup> Floor** (Typical)

5<sup>th</sup> Floor (Typical)

### 4<sup>th</sup> Floor (Typical)

2<sup>nd</sup> Floor (Typical)

Blue Band

Green Band

**TOWER E** 