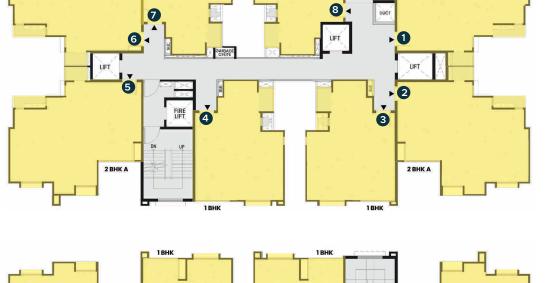

# TYPICAL FLOOR PLAN TOWER D, E, F & G

## **TOWER F**

#### 4<sup>th</sup> Floor (Typical)

2<sup>nd</sup> Floor (Typical)

1<sup>st</sup> Floor (Typical)

Blue Band

Green Band

TOWER G

**∧**z