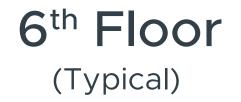

## **7<sup>th</sup> Floor** (Typical)

5<sup>th</sup> Floor (Typical)

### 4<sup>th</sup> Floor (Typical)

2<sup>nd</sup> Floor (Typical)

Blue Band

Green Band

**TOWER E** 