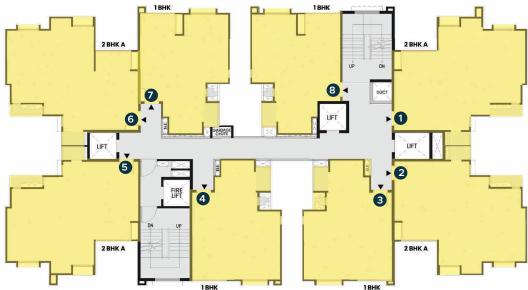

# TYPICAL FLOOR PLAN TOWER D, E, F & G

## 11<sup>th</sup> Floor (Typical)

9<sup>th</sup> Floor (Typical)

Blue Band

Green Band

<sup>8&</sup>lt;sup>th</sup> Floor (Refuge)