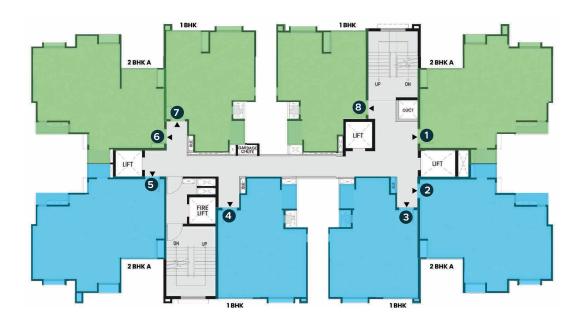

## 14<sup>th</sup> Floor (Typical)

12<sup>th</sup> Floor (Typical)

## 11<sup>th</sup> Floor (Typical)

8<sup>th</sup> Floor (Refuge)

Blue Band

Green Band

**TOWER F** 

**X** 

5<sup>th</sup> Floor (Typical)

#### 4<sup>th</sup> Floor (Typical)

2<sup>nd</sup> Floor (Typical)

1<sup>st</sup> Floor (Typical)

Blue Band

Green Band

TOWER G

**∧**z