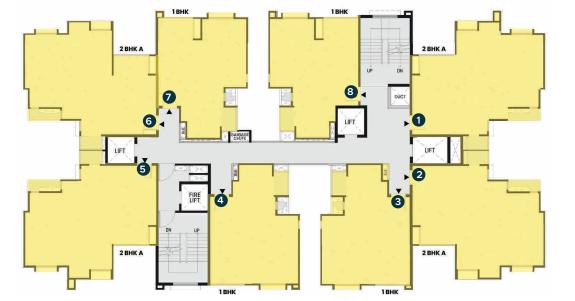

## **7<sup>th</sup> Floor** (Typical)

5<sup>th</sup> Floor (Typical)

### 4<sup>th</sup> Floor (Typical)

2<sup>nd</sup> Floor (Typical)

Blue Band

Green Band

**TOWER E** 