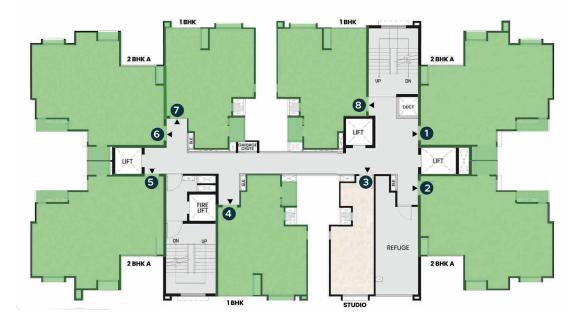

### 14<sup>th</sup> Floor (Typical)

12<sup>th</sup> Floor (Typical)

## 14<sup>th</sup> Floor (Typical)

12<sup>th</sup> Floor (Typical)