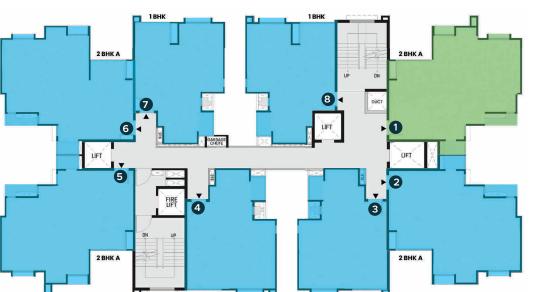

# TYPICAL FLOOR PLAN TOWER D, E, F & G

### 14<sup>th</sup> Floor (Typical)

12<sup>th</sup> Floor (Typical)

## 11<sup>th</sup> Floor (Typical)

8<sup>th</sup> Floor

(Refuge)

Blue Band

Green Band

## **7<sup>th</sup> Floor** (Typical)

5<sup>th</sup> Floor (Typical)

### 4<sup>th</sup> Floor (Typical)

2<sup>nd</sup> Floor (Typical)

Blue Band

Green Band

**TOWER E** 