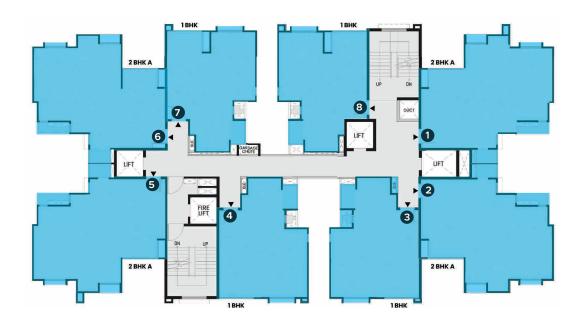

# TYPICAL FLOOR PLAN TOWER D, E, F & G

## **7<sup>th</sup> Floor** (Typical)

5<sup>th</sup> Floor (Typical)

### 4<sup>th</sup> Floor (Typical)

2<sup>nd</sup> Floor (Typical)

Blue Band

Green Band

**TOWER E** 