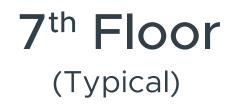

## **7<sup>th</sup> Floor** (Typical)

5<sup>th</sup> Floor (Typical)

### 4<sup>th</sup> Floor (Typical)

2<sup>nd</sup> Floor (Typical)

Blue Band

Green Band

**TOWER E** 