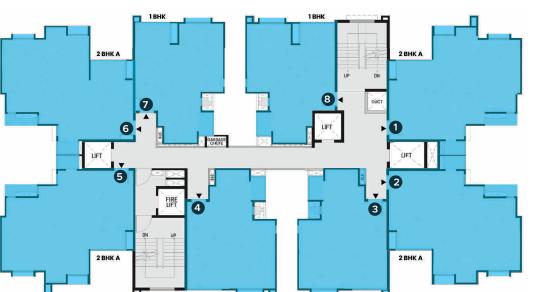

## 11<sup>th</sup> Floor (Typical)

8<sup>th</sup> Floor (Refuge)

Blue Band

Green Band

**TOWER G** 

**X** 

5<sup>th</sup> Floor (Typical)

#### 4<sup>th</sup> Floor (Typical)

2<sup>nd</sup> Floor (Typical)

1<sup>st</sup> Floor (Typical)

Blue Band

Green Band

MAHARERA registration No. **P52100028049.** For more details visit http://maharera.mahaonline.gov.in.