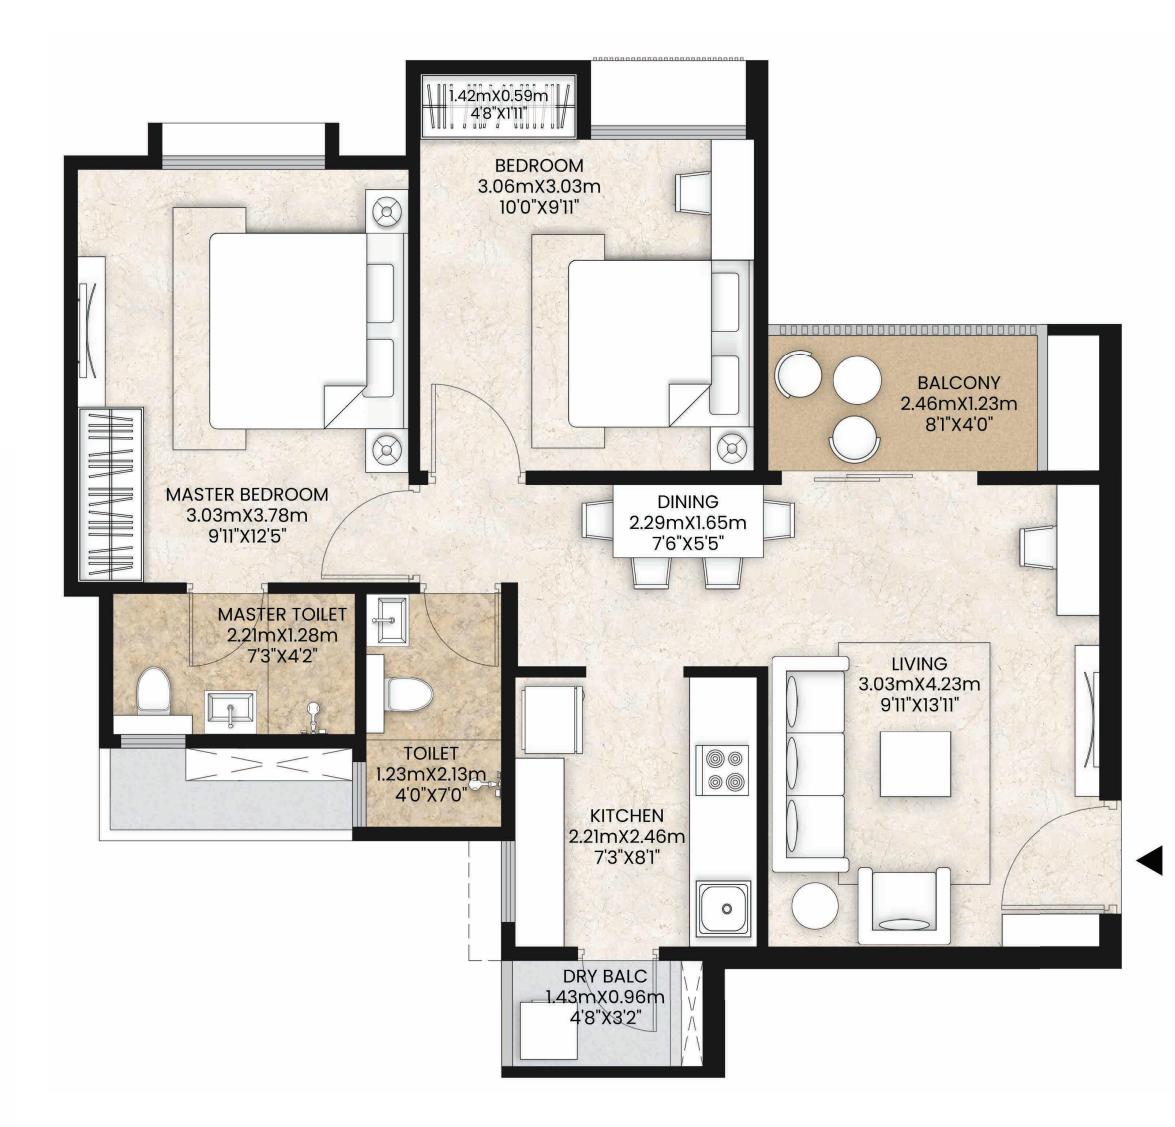

# TYPICAL FLOOR PLAN TOWER D, E, F & G

## **1 BHK**

|                                | Sq.mt. | Sq.ft. |
|--------------------------------|--------|--------|
| RERA Carpet Area               | 38.62  | 415.71 |
| Balcony                        | 3.45   | 37.13  |
| Dry Balcony                    | 1.60   | 17.19  |
| Aggregate Area <sup>&gt;</sup> | 43.67  | 470.02 |

>Aggregate Area includes RERA Carpet Area, Balcony and Dry Balcony

# 2 BHK A

|                                | Sq.mt. | Sq.ft. |
|--------------------------------|--------|--------|
| RERA Carpet Area               | 53.15  | 572.11 |
| Balcony                        | 3.02   | 32.51  |
| Dry Balcony                    | 1.37   | 14.70  |
| Aggregate Area <sup>&gt;</sup> | 57.54  | 619.32 |

>Aggregate Area includes RERA Carpet Area, Balcony and Dry Balcony

**TOWER D** 