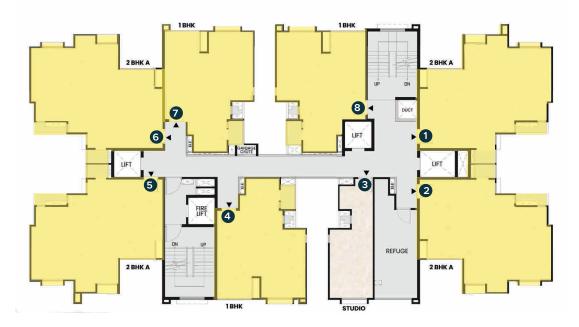

## 11<sup>th</sup> Floor (Typical)

8<sup>th</sup> Floor

(Refuge)

Blue Band

Green Band

## 11<sup>th</sup> Floor (Typical)

9<sup>th</sup> Floor (Typical)

Blue Band

Green Band

<sup>8&</sup>lt;sup>th</sup> Floor (Refuge)