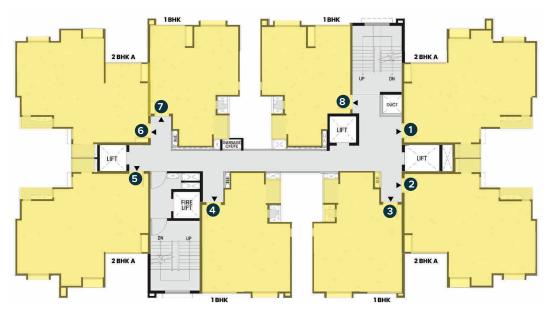

|--------------------------------|--------|--------|
| RERA Carpet Area               | 38.62  | 415.71 |
| Balcony                        | 3.45   | 37.13  |
| Dry Balcony                    | 1.60   | 17.19  |
| Aggregate Area <sup>&gt;</sup> | 43.67  | 470.02 |

>Aggregate Area includes RERA Carpet Area, Balcony and Dry Balcony





# 2 BHK A

|                                | Sq.mt. | Sq.ft. |
|--------------------------------|--------|--------|
| RERA Carpet Area               | 53.15  | 572.11 |
| Balcony                        | 3.02   | 32.51  |
| Dry Balcony                    | 1.37   | 14.70  |
| Aggregate Area <sup>&gt;</sup> | 57.54  | 619.32 |

>Aggregate Area includes RERA Carpet Area, Balcony and Dry Balcony







**TOWER D** 



### 14<sup>th</sup> Floor (Typical)









12<sup>th</sup> Floor (Typical)



## 11<sup>th</sup> Floor (Typical)









8<sup>th</sup> Floor

(Refuge)



Blue Band

Green Band

## **TOWER D**

**X** 



## **7<sup>th</sup> Floor** (Typical)









5<sup>th</sup> Floor (Typical)

### 4<sup>th</sup> Floor (Typical)









2<sup>nd</sup> Floor (Typical)



Blue Band

Green Band



**TOWER E** 

# Ibik Ibik

## 14<sup>th</sup> Floor (Typical)









12<sup>th</sup> Floor (Typical)



## 11<sup>th</sup> Floor (Typical)









9<sup>th</sup> Floor (Typical)

Blue Band

Green Band

<sup>8&</sup>lt;sup>th</sup> Floor (Refuge)

## **TOWER E**

**X** 



### 7<sup>th</sup> Floor (Typical)









5<sup>th</sup> Floor (Typical)



### 4<sup>th</sup> Floor (Typical)









2<sup>nd</sup> Floor (Typical)



Blue Band

Green Ban