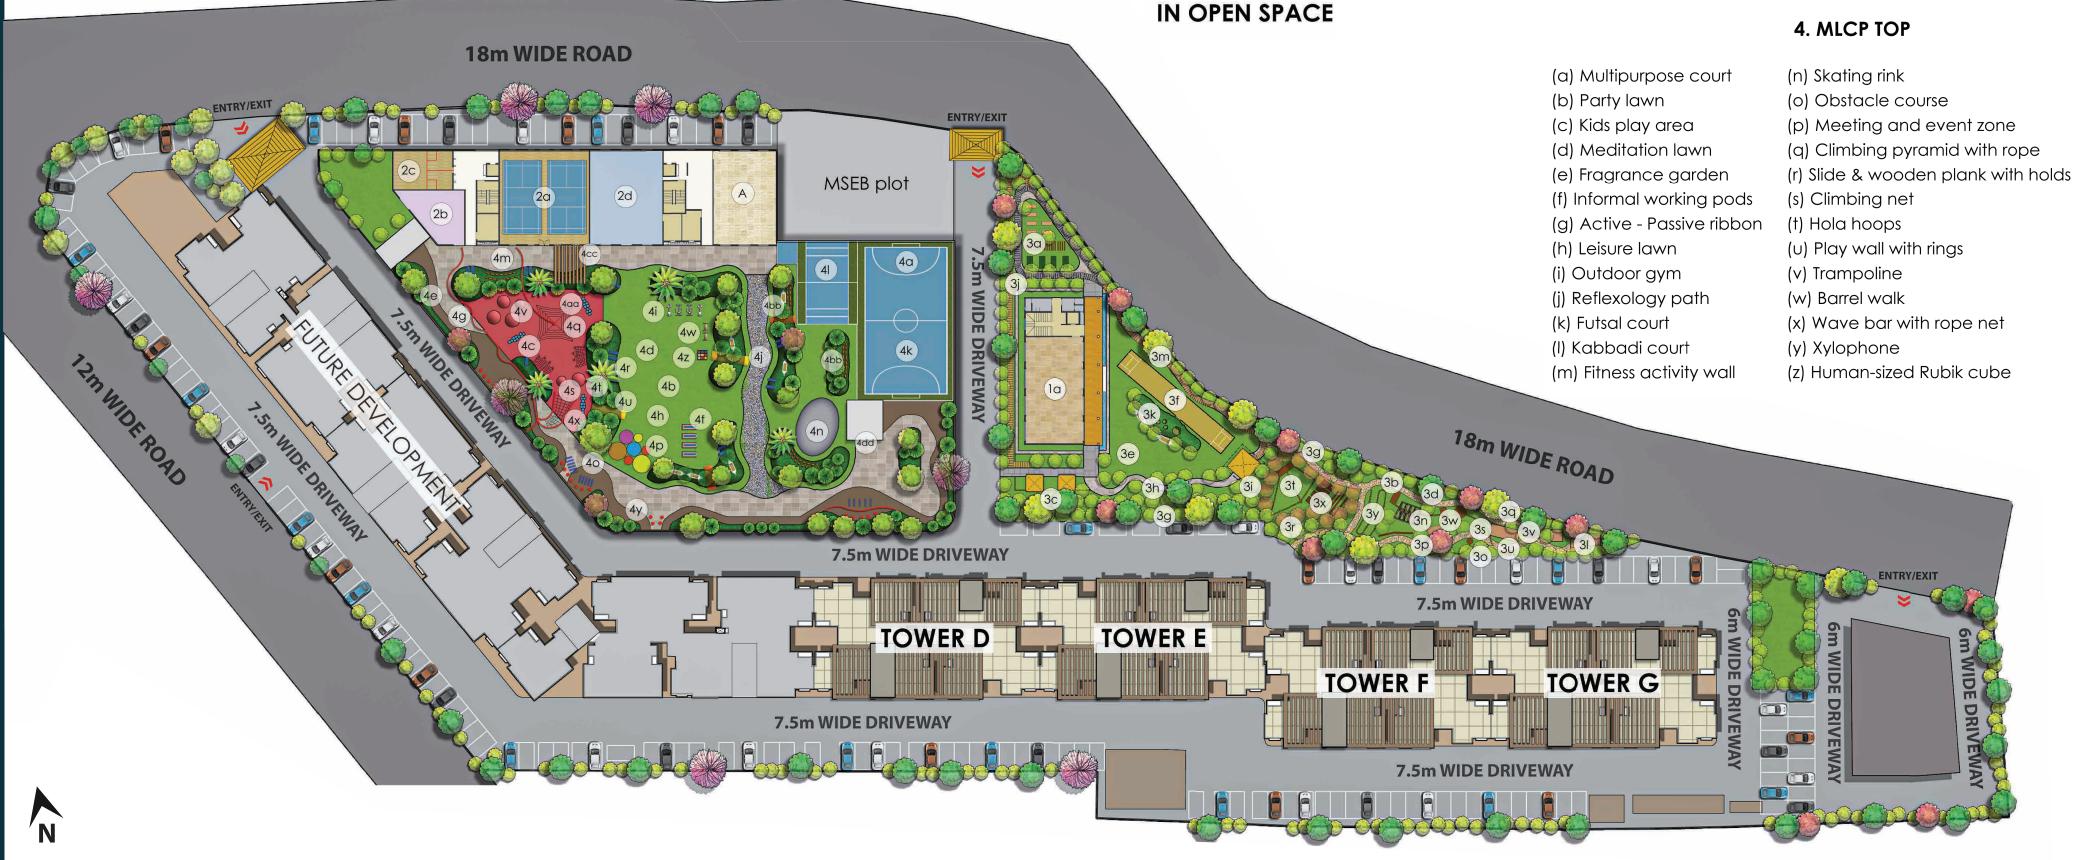

# **MASTER PLAN**

**1st FLOOR OF FITNESS CENTER** (CLUB HOUSE) IN MLCP BUILDING

#### 1st FLOOR OF CLUB HOUSE IN OPEN SPACE

#### **1. CLUB HOUSE IN OPEN SPACE**

#### **Ground Floor**

(a) Multipurpose hall with options for Party Hall, Yoga & Meditation

#### **First Floor**

(b) Indoor games room with Table tennis table, Carrom Area cum Library, Pool game, Putting green

#### **3. GROUND RG OPEN SPACE**

(a) Organic farm

(b) Fruit orchard

(d) Forest trail

(f) Cricket pitch

(g) Medicinal grove walk

(h) Reflexology path

(k) Fragrance garden

(I) Tent & camping arena

(i) Butterfly garden

(j) Pet walk

(m) Floral walk

(c) Pavilion seating

- (n) Obstacle course
- (o) Rope walk
- (p) Ladder walk
- (q) Swing bridge
- (e) Clubhouse spill over lawn (r) Tarzan poles
  - (s) Climbing planks
  - (t) Adventure walk
  - (u) Balance walk
  - (v) Mud walk
  - (w) Rope bridge
  - (x) Obstacle run
  - (y) Running course
  - (aa) Climbing rings (bb) Amphitheatre (cc) Open theatre (dd) Kids climbing & graffiti wall
  - (A) External service provider spaces (B) My Series rooms