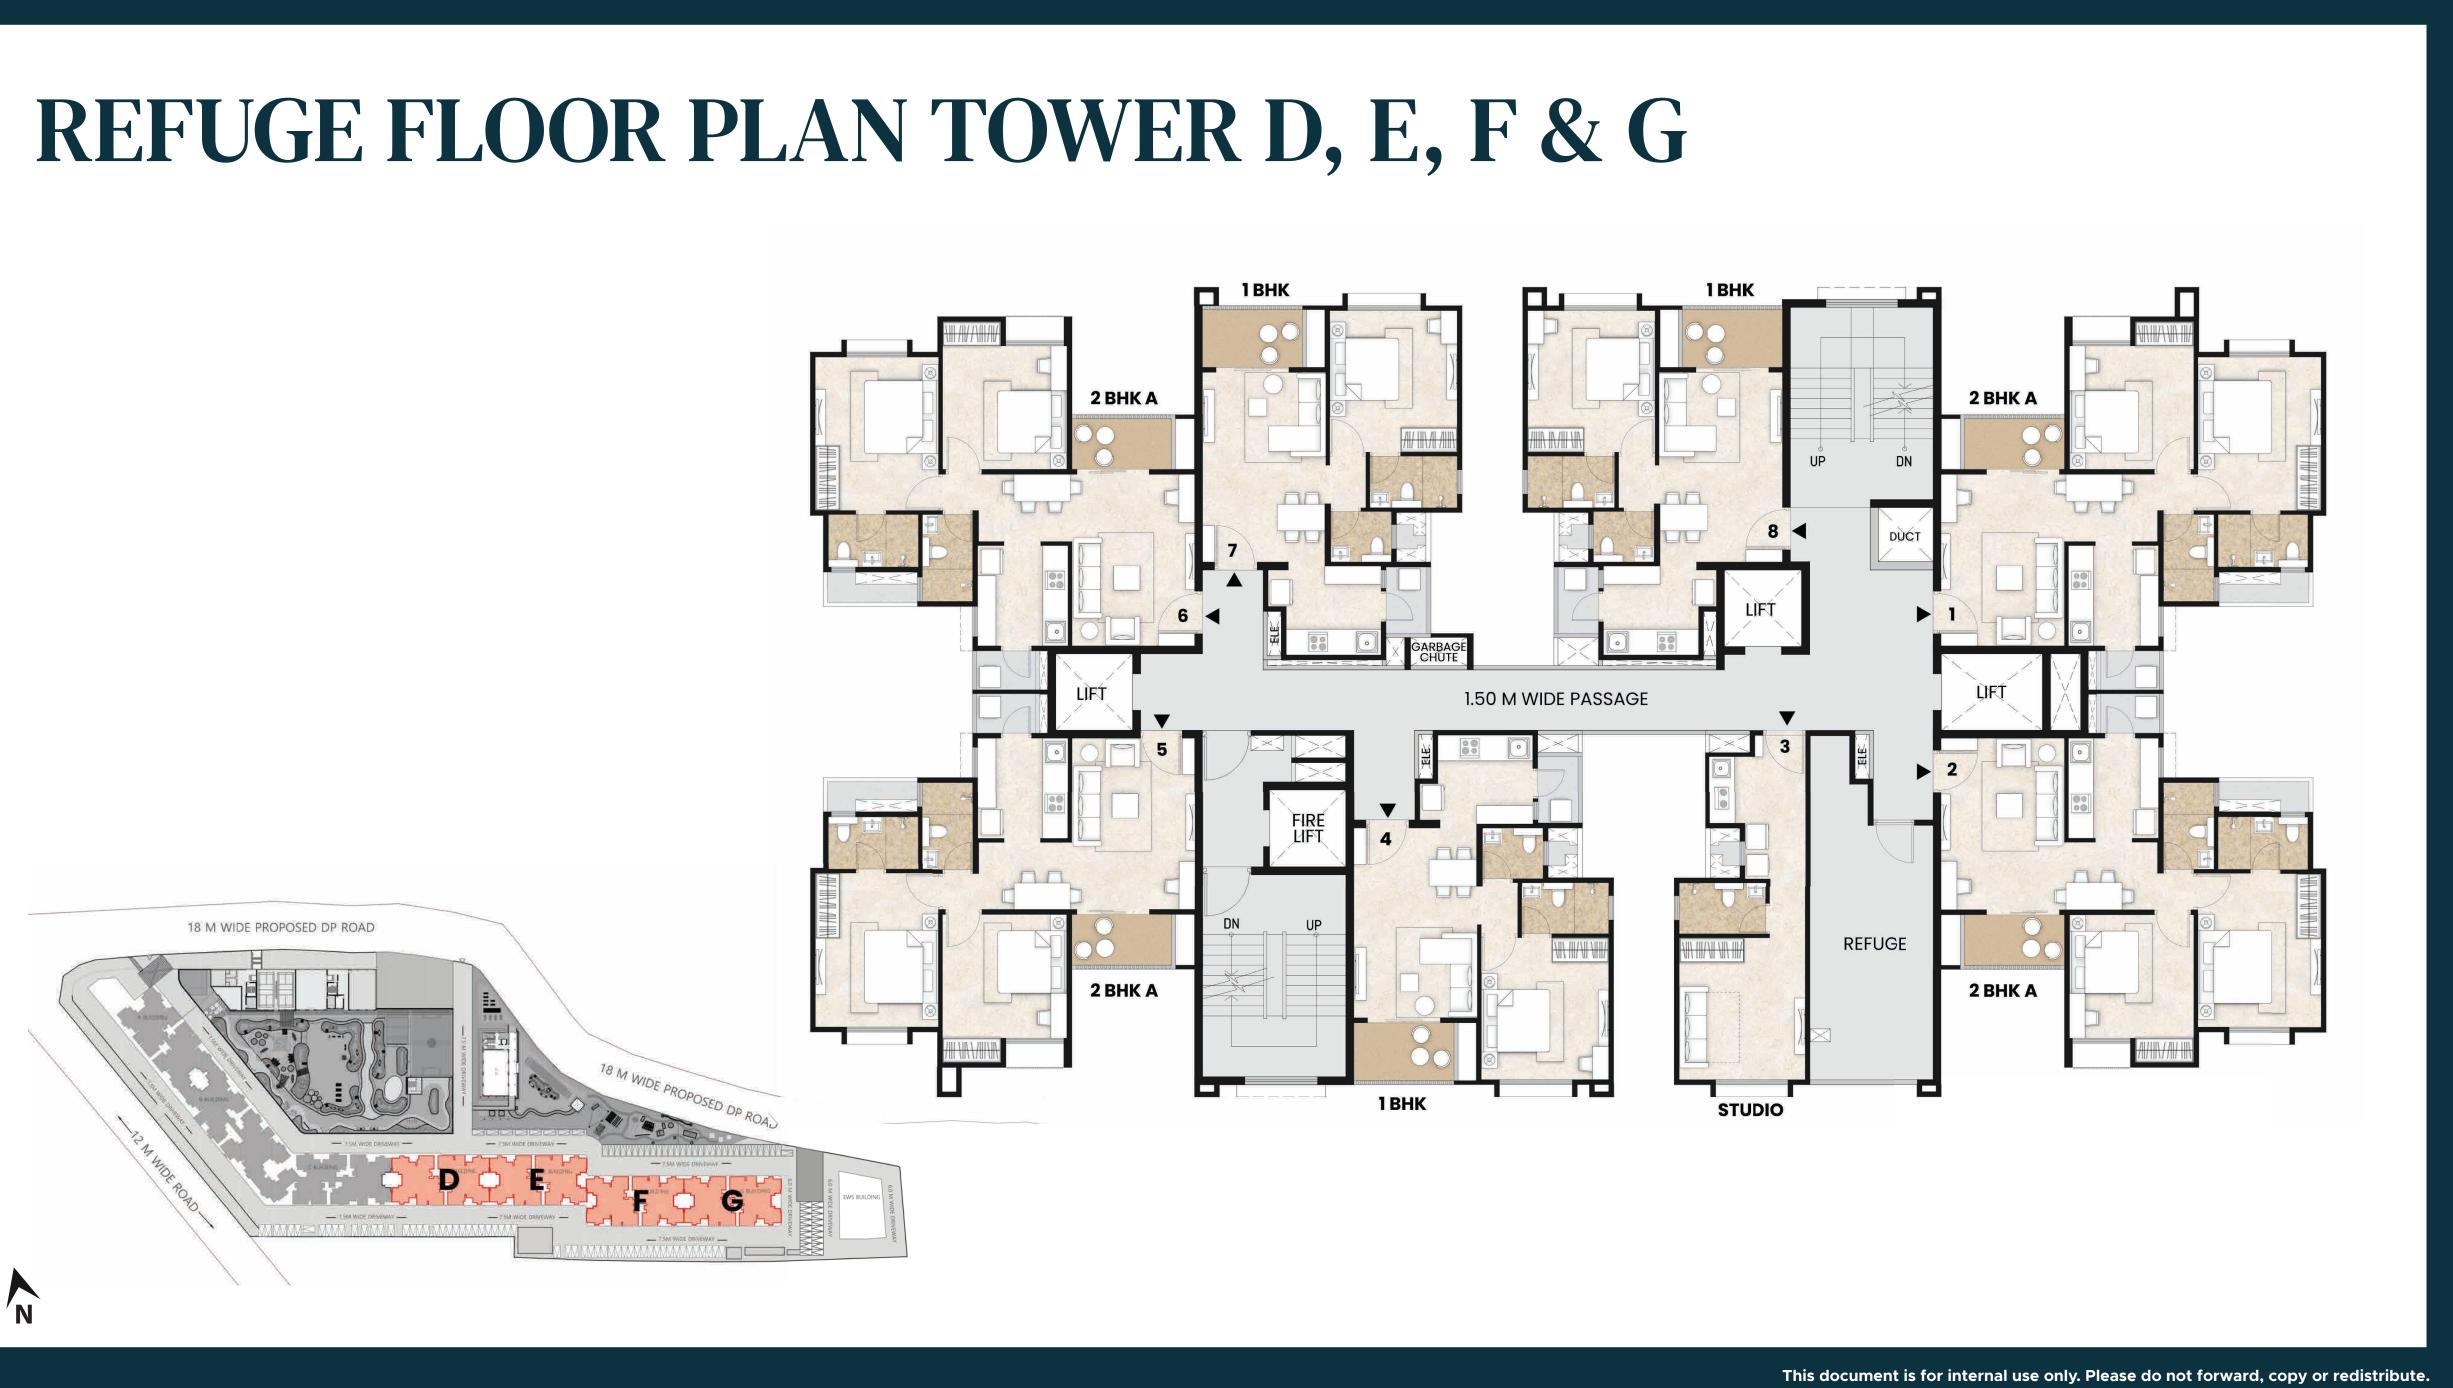

# TYPICAL FLOOR PLAN TOWER D, E, F & G

## 11<sup>th</sup> Floor (Typical)

8<sup>th</sup> Floor

(Refuge)

Blue Band

Green Band

## 11<sup>th</sup> Floor (Typical)

9<sup>th</sup> Floor (Typical)

Blue Band

Green Band

<sup>8&</sup>lt;sup>th</sup> Floor (Refuge)

## 11<sup>th</sup> Floor (Typical)

8<sup>th</sup> Floor (Refuge)

Blue Band

Green Band

**TOWER F** 

**X** 

5<sup>th</sup> Floor (Typical)

## 11<sup>th</sup> Floor (Typical)

8<sup>th</sup> Floor (Refuge)

Blue Band

Green Band

**TOWER G** 

**X** 

5<sup>th</sup> Floor (Typical)