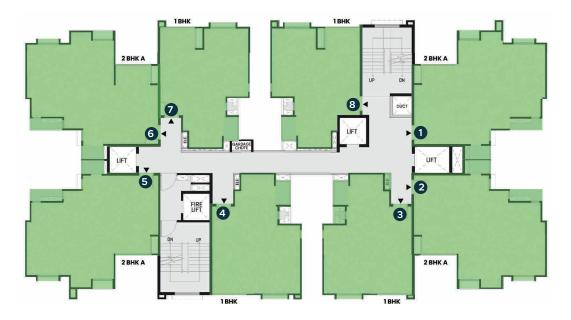

## **7<sup>th</sup> Floor** (Typical)

5<sup>th</sup> Floor (Typical)

### 7<sup>th</sup> Floor (Typical)

5<sup>th</sup> Floor (Typical)