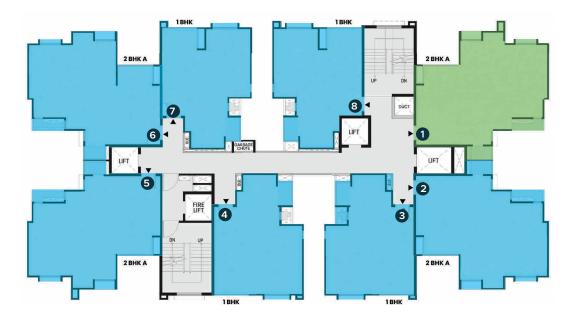

# TYPICAL FLOOR PLAN TOWER D, E, F & G

### 14<sup>th</sup> Floor (Typical)

12<sup>th</sup> Floor (Typical)

## 11<sup>th</sup> Floor (Typical)

8<sup>th</sup> Floor

(Refuge)

Blue Band

Green Band

## **TOWER D**

**X** 