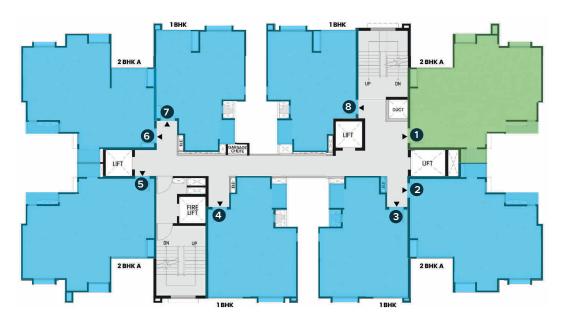

## 11<sup>th</sup> Floor (Typical)

9<sup>th</sup> Floor (Typical)

Blue Band

Green Band

<sup>8&</sup>lt;sup>th</sup> Floor (Refuge)