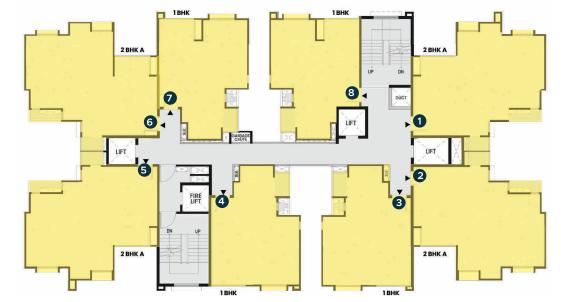

# TYPICAL FLOOR PLAN TOWER D, E, F & G

## 11<sup>th</sup> Floor (Typical)

8<sup>th</sup> Floor (Refuge)

Blue Band

Green Band

**TOWER F** 

**X** 

5<sup>th</sup> Floor (Typical)