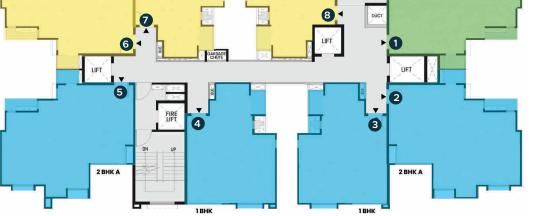

## 14<sup>th</sup> Floor (Typical)

12<sup>th</sup> Floor (Typical)

## 11<sup>th</sup> Floor (Typical)

9<sup>th</sup> Floor (Typical)

Blue Band

Green Band

<sup>8&</sup>lt;sup>th</sup> Floor (Refuge)

### 7<sup>th</sup> Floor (Typical)

5<sup>th</sup> Floor (Typical)

### 4<sup>th</sup> Floor (Typical)

2<sup>nd</sup> Floor (Typical)

Blue Band

Green Band