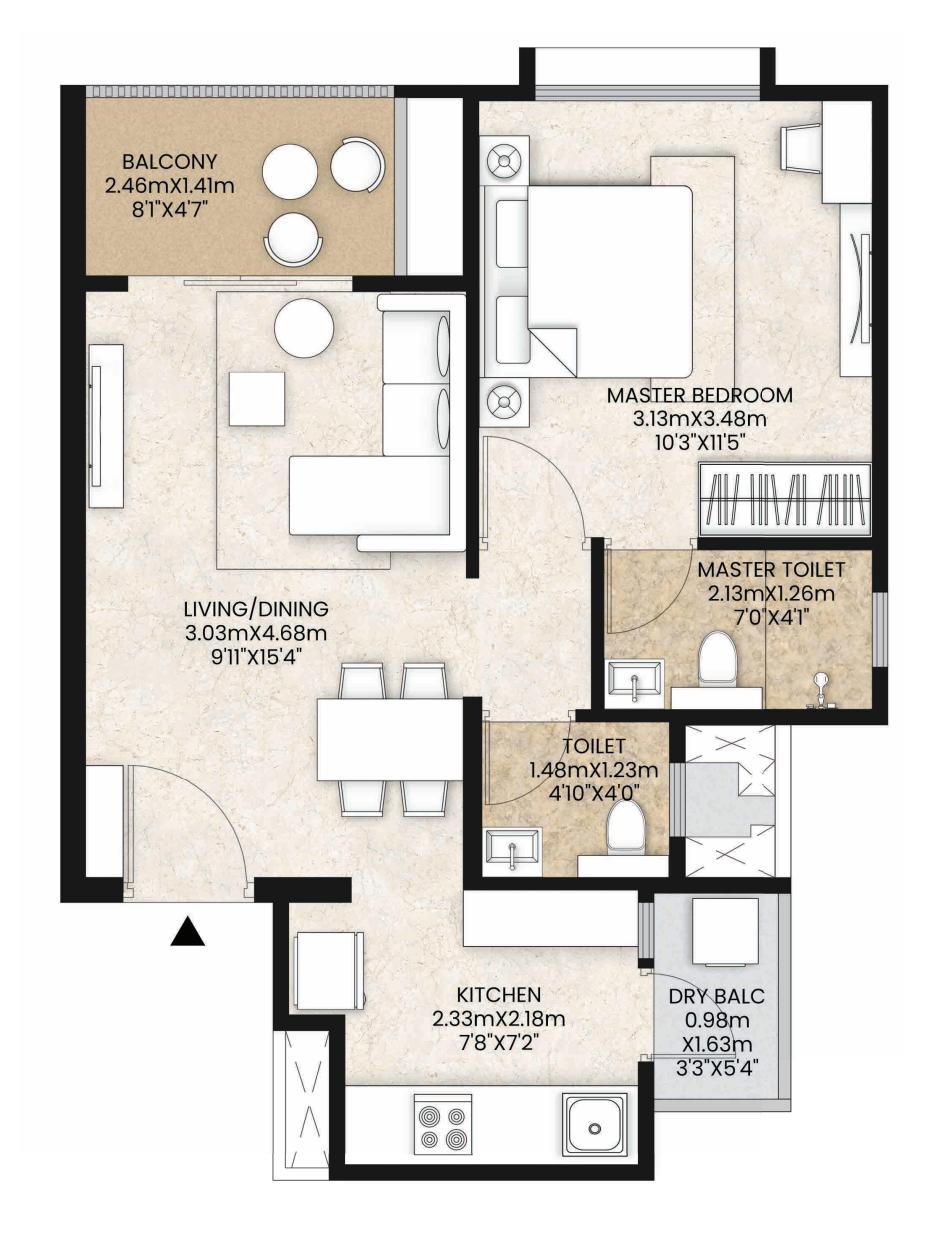

## **1 BHK**

|                                | Sq.mt. | Sq.ft. |
|--------------------------------|--------|--------|
| RERA Carpet Area               | 38.62  | 415.71 |
| Balcony                        | 3.45   | 37.13  |
| Dry Balcony                    | 1.60   | 17.19  |
| Aggregate Area <sup>&gt;</sup> | 43.67  | 470.02 |

>Aggregate Area includes RERA Carpet Area, Balcony and Dry Balcony