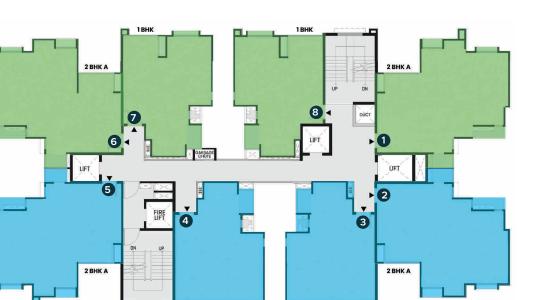

### 7<sup>th</sup> Floor (Typical)

5<sup>th</sup> Floor (Typical)

### 4<sup>th</sup> Floor (Typical)

2<sup>nd</sup> Floor (Typical)

Blue Band

Green Band