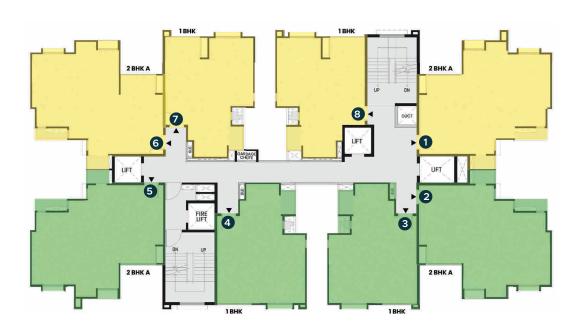

## **7<sup>th</sup> Floor** (Typical)

5<sup>th</sup> Floor (Typical)

### 4<sup>th</sup> Floor (Typical)

2<sup>nd</sup> Floor (Typical)

Blue Band

Green Band

**TOWER E** 