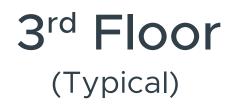

### 7<sup>th</sup> Floor (Typical)

5<sup>th</sup> Floor (Typical)

### 4<sup>th</sup> Floor (Typical)

2<sup>nd</sup> Floor (Typical)

Blue Band

Green Band