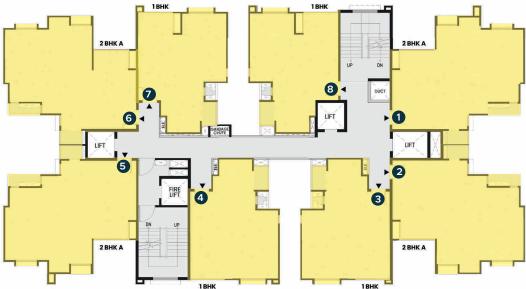

## 11<sup>th</sup> Floor (Typical)

8<sup>th</sup> Floor

(Refuge)

Blue Band

Green Band