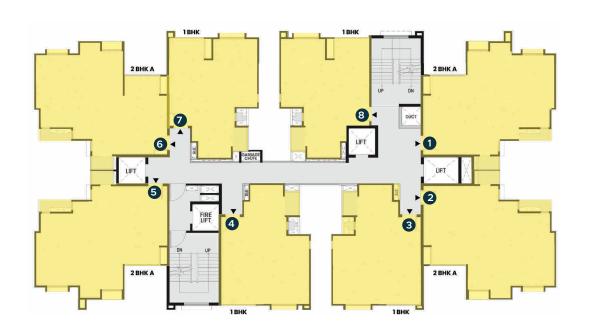

### 14<sup>th</sup> Floor (Typical)

12<sup>th</sup> Floor (Typical)

## 11<sup>th</sup> Floor (Typical)

8<sup>th</sup> Floor

(Refuge)

Blue Band

Green Band

## **7<sup>th</sup> Floor** (Typical)

5<sup>th</sup> Floor (Typical)

### 4<sup>th</sup> Floor (Typical)

2<sup>nd</sup> Floor (Typical)

Blue Band

Green Band

**TOWER E** 