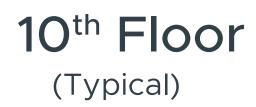

### 4<sup>th</sup> Floor (Typical)

2<sup>nd</sup> Floor (Typical)

Blue Band

Green Band

**TOWER E** 