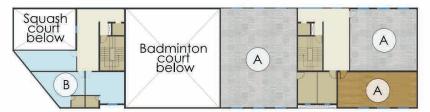

## 2.FITNESS CENTER (CLUB HOUSE) IN MLCP BUILDING

#### **Ground Floor**

- (a) Badminton court
- (b) Indoor games area
- (c) Squash court
- (d) Gym