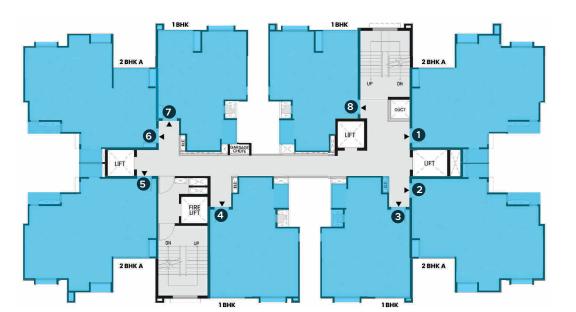

## 11<sup>th</sup> Floor (Typical)

8<sup>th</sup> Floor

(Refuge)

Blue Band

Green Band