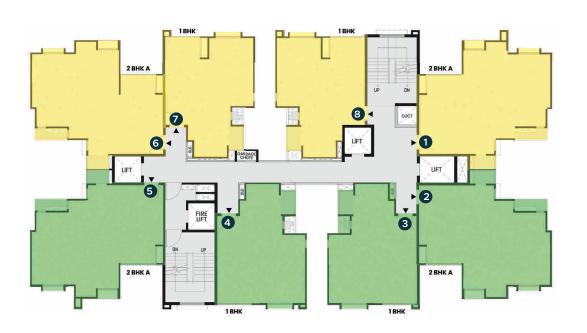

## **7<sup>th</sup> Floor** (Typical)

5<sup>th</sup> Floor (Typical)

### 4<sup>th</sup> Floor (Typical)

2<sup>nd</sup> Floor (Typical)

Blue Band

Green Band

**TOWER E** 