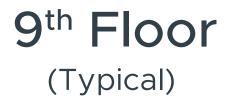

## 11<sup>th</sup> Floor (Typical)

8<sup>th</sup> Floor

(Refuge)

Blue Band

Green Band

## 11<sup>th</sup> Floor (Typical)

9<sup>th</sup> Floor (Typical)

Blue Band

Green Band

<sup>8&</sup>lt;sup>th</sup> Floor (Refuge)

## 11<sup>th</sup> Floor (Typical)

8<sup>th</sup> Floor (Refuge)

Blue Band

Green Band

**TOWER F** 

**X** 

5<sup>th</sup> Floor (Typical)

## 11<sup>th</sup> Floor (Typical)

8<sup>th</sup> Floor (Refuge)

Blue Band

Green Band

**TOWER G** 

**X** 

5<sup>th</sup> Floor (Typical)