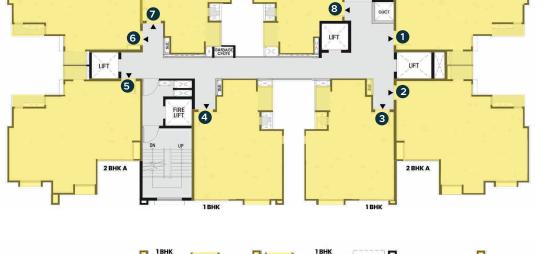

### 14<sup>th</sup> Floor (Typical)

12<sup>th</sup> Floor (Typical)

## **7<sup>th</sup> Floor** (Typical)

5<sup>th</sup> Floor (Typical)

## 14<sup>th</sup> Floor (Typical)

12<sup>th</sup> Floor (Typical)

### 7<sup>th</sup> Floor (Typical)

5<sup>th</sup> Floor (Typical)