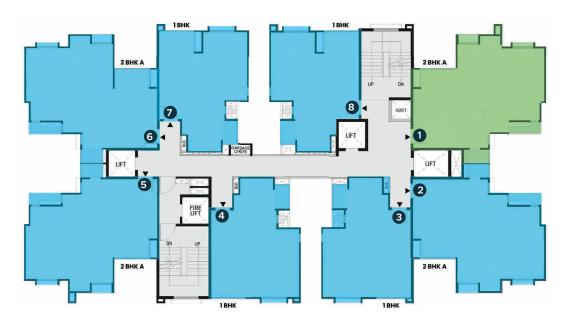

# TYPICAL FLOOR PLAN TOWER D, E, F & G

## **7<sup>th</sup> Floor** (Typical)

5<sup>th</sup> Floor (Typical)

### 4<sup>th</sup> Floor (Typical)

2<sup>nd</sup> Floor (Typical)

Blue Band

Green Band

**TOWER E** 