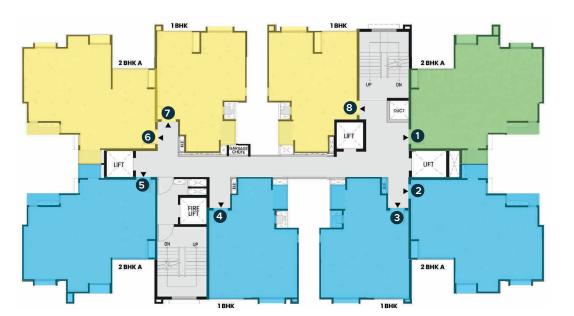

# TYPICAL FLOOR PLAN TOWER D, E, F & G

### 14<sup>th</sup> Floor (Typical)

12<sup>th</sup> Floor (Typical)

## 11<sup>th</sup> Floor (Typical)

8<sup>th</sup> Floor

(Refuge)

Blue Band

Green Band

## **7<sup>th</sup> Floor** (Typical)

5<sup>th</sup> Floor (Typical)

### 4<sup>th</sup> Floor (Typical)

2<sup>nd</sup> Floor (Typical)

Blue Band

Green Band

**TOWER E** 