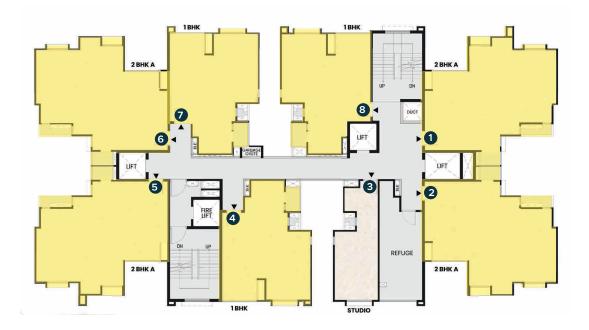

## 11<sup>th</sup> Floor (Typical)

8<sup>th</sup> Floor

(Refuge)

Blue Band

Green Band

### 4<sup>th</sup> Floor (Typical)

2<sup>nd</sup> Floor (Typical)

Blue Band

Green Band

**TOWER E** 

## 11<sup>th</sup> Floor (Typical)

9<sup>th</sup> Floor (Typical)

Blue Band

Green Band

<sup>8&</sup>lt;sup>th</sup> Floor (Refuge)

### 4<sup>th</sup> Floor (Typical)

2<sup>nd</sup> Floor (Typical)

Blue Band

Green Band

## 11<sup>th</sup> Floor (Typical)

8<sup>th</sup> Floor (Refuge)

Blue Band

Green Band

**TOWER F** 

**X** 

5<sup>th</sup> Floor (Typical)

## 11<sup>th</sup> Floor (Typical)

8<sup>th</sup> Floor (Refuge)

Blue Band

Green Band

**TOWER G** 

**X** 

5<sup>th</sup> Floor (Typical)