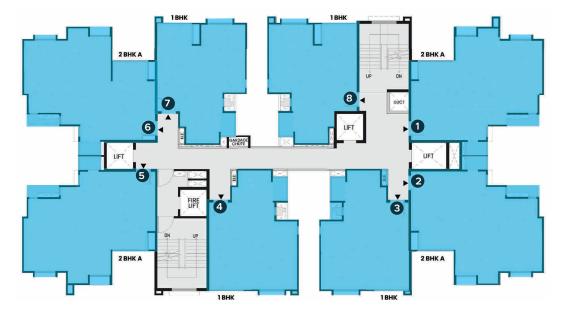

## **7<sup>th</sup> Floor** (Typical)

5<sup>th</sup> Floor (Typical)

### 4<sup>th</sup> Floor (Typical)

2<sup>nd</sup> Floor (Typical)

Blue Band

Green Band

**TOWER E** 