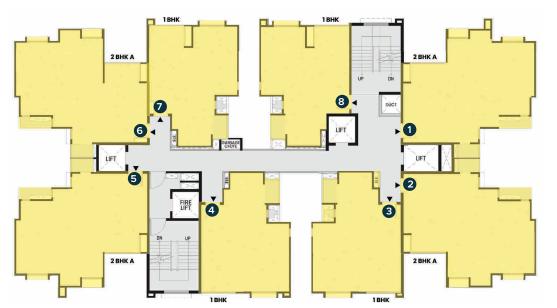

## **7<sup>th</sup> Floor** (Typical)

5<sup>th</sup> Floor (Typical)

### 4<sup>th</sup> Floor (Typical)

2<sup>nd</sup> Floor (Typical)

Blue Band

Green Band

**TOWER E** 

### 7<sup>th</sup> Floor (Typical)

5<sup>th</sup> Floor (Typical)

### 4<sup>th</sup> Floor (Typical)

2<sup>nd</sup> Floor (Typical)

Blue Band

Green Band