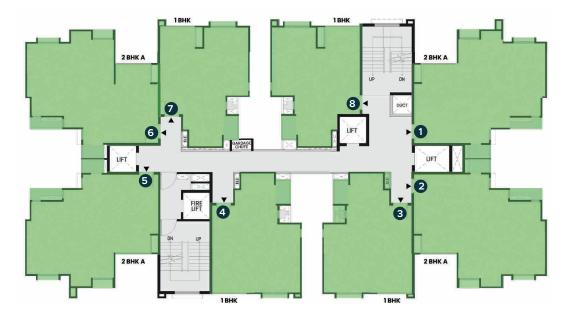

## **7<sup>th</sup> Floor** (Typical)

5<sup>th</sup> Floor (Typical)

### 4<sup>th</sup> Floor (Typical)

2<sup>nd</sup> Floor (Typical)

Blue Band

Green Band

**TOWER E** 