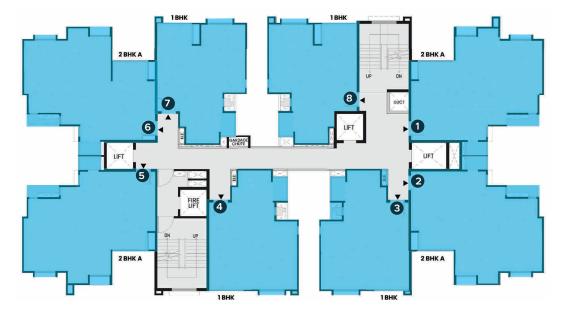

## 11<sup>th</sup> Floor (Typical)

8<sup>th</sup> Floor (Refuge)

Blue Band

Green Band

**TOWER F** 

**X** 

5<sup>th</sup> Floor (Typical)

#### 4<sup>th</sup> Floor (Typical)

2<sup>nd</sup> Floor (Typical)

1<sup>st</sup> Floor (Typical)

Blue Band

Green Band

TOWER G

**∧**z