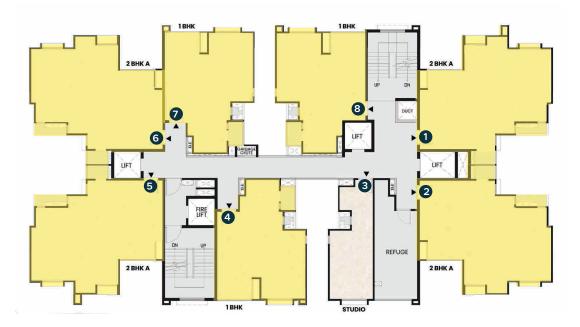

## 11<sup>th</sup> Floor (Typical)

8<sup>th</sup> Floor

(Refuge)

Blue Band

Green Band

## 11<sup>th</sup> Floor (Typical)

9<sup>th</sup> Floor (Typical)

Blue Band

Green Band

<sup>8&</sup>lt;sup>th</sup> Floor (Refuge)

## 11<sup>th</sup> Floor (Typical)

8<sup>th</sup> Floor (Refuge)

Blue Band

Green Band

**TOWER F** 

**X** 

5<sup>th</sup> Floor (Typical)

## 11<sup>th</sup> Floor (Typical)

8<sup>th</sup> Floor (Refuge)

Blue Band

Green Band

**TOWER G** 

**X** 

5<sup>th</sup> Floor (Typical)