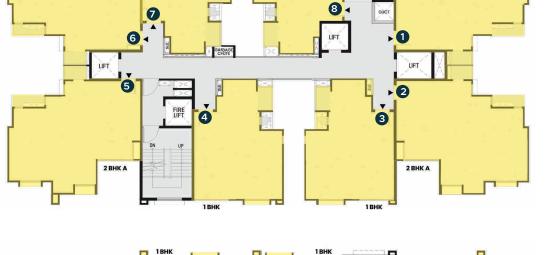

# TYPICAL FLOOR PLAN TOWER D, E, F & G

## 11<sup>th</sup> Floor (Typical)

8<sup>th</sup> Floor

(Refuge)

Blue Band

Green Band