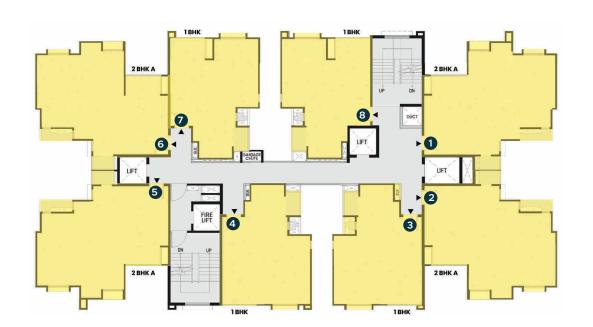

| Sq.mt. | Sq.ft. |
|--------------------------------|--------|--------|
| RERA Carpet Area               | 38.62  | 415.71 |
| Balcony                        | 3.45   | 37.13  |
| Dry Balcony                    | 1.60   | 17.19  |
| Aggregate Area <sup>&gt;</sup> | 43.67  | 470.02 |

>Aggregate Area includes RERA Carpet Area, Balcony and Dry Balcony





# 2 BHK A

|                                | Sq.mt. | Sq.ft. |
|--------------------------------|--------|--------|
| RERA Carpet Area               | 53.15  | 572.11 |
| Balcony                        | 3.02   | 32.51  |
| Dry Balcony                    | 1.37   | 14.70  |
| Aggregate Area <sup>&gt;</sup> | 57.54  | 619.32 |

>Aggregate Area includes RERA Carpet Area, Balcony and Dry Balcony







**TOWER D** 



### 14<sup>th</sup> Floor (Typical)









12<sup>th</sup> Floor (Typical)



## 11<sup>th</sup> Floor (Typical)









8<sup>th</sup> Floor

(Refuge)



Blue Band

Green Band

## **TOWER D**

**X** 



## **7<sup>th</sup> Floor** (Typical)









5<sup>th</sup> Floor (Typical)

### 4<sup>th</sup> Floor (Typical)









2<sup>nd</sup> Floor (Typical)



Blue Band

Green Band



**TOWER E** 

# Ibik Ibik

## 14<sup>th</sup> Floor (Typical)









12<sup>th</sup> Floor (Typical)



## 11<sup>th</sup> Floor (Typical)









9<sup>th</sup> Floor (Typical)

Blue Band

Green Band

<sup>8&</sup>lt;sup>th</sup> Floor (Refuge)

## **TOWER E**

**X** 



### 7<sup>th</sup> Floor (Typical)









5<sup>th</sup> Floor (Typical)



### 4<sup>th</sup> Floor (Typical)









2<sup>nd</s