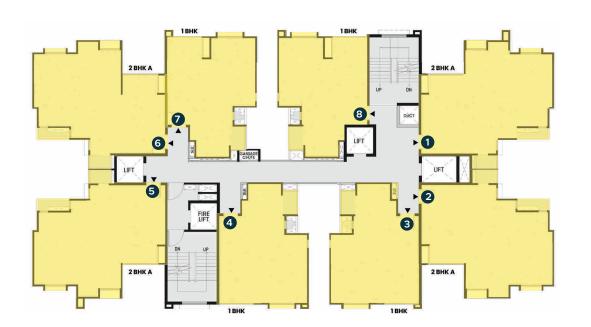

## 11<sup>th</sup> Floor (Typical)

8<sup>th</sup> Floor

(Refuge)

Blue Band

Green Band

## 14<sup>th</sup> Floor (Typical)

12<sup>th</sup> Floor (Typical)

## 11<sup>th</sup> Floor (Typical)

9<sup>th</sup> Floor (Typical)

Blue Band

Green Band

<sup>8&</sup>lt;sup>th</sup> Floor (Refuge)