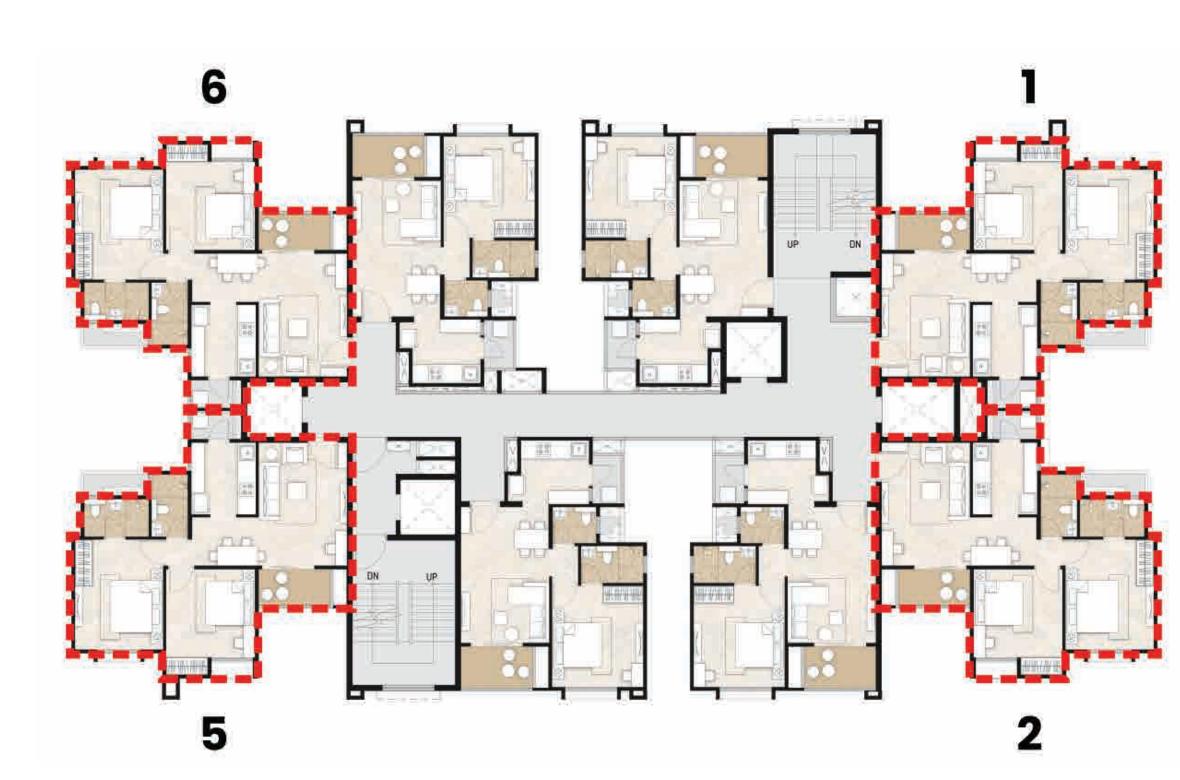

### 14<sup>th</sup> Floor (Typical)

12<sup>th</sup> Floor (Typical)

## **7<sup>th</sup> Floor** (Typical)

5<sup>th</sup> Floor (Typical)

### 4<sup>th</sup> Floor (Typical)

2<sup>nd</sup> Floor (Typical)

Blue Band

Green Band

**TOWER E** 

## 14<sup>th</sup> Floor (Typical)

12<sup>th</sup> Floor (Typical)

### 7<sup>th</sup> Floor (Typical)

5<sup>th</sup> Floor (Typical)

### 4<sup>th</sup> Floor (Typical)

2<sup>nd</sup> Floor (Typical)

Blue Band

Green Band