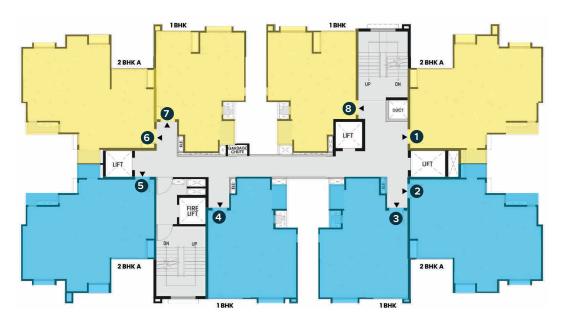

## 11<sup>th</sup> Floor (Typical)

9<sup>th</sup> Floor (Typical)

Blue Band

Green Band

<sup>8&</sup>lt;sup>th</sup> Floor (Refuge)