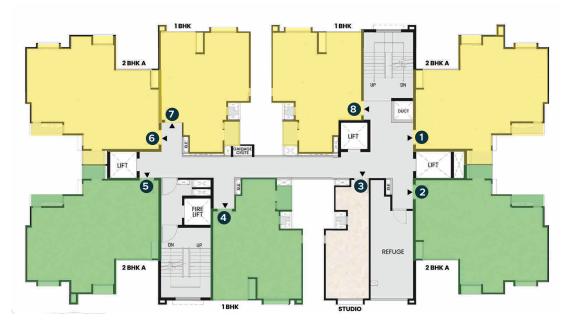

## 11<sup>th</sup> Floor (Typical)

8<sup>th</sup> Floor

(Refuge)

Blue Band

Green Band