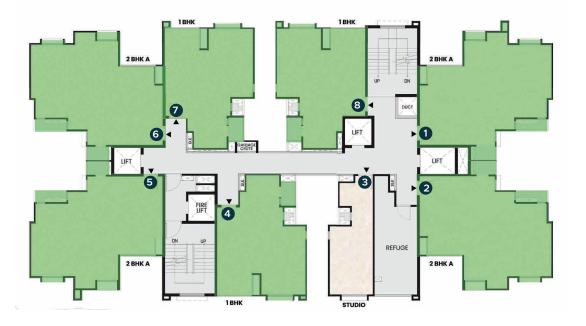

Band

<sup>8&</sup>lt;sup>th</sup> Floor (Refuge)

## **TOWER E**

**X** 



### 7<sup>th</sup> Floor (Typical)









5<sup>th</sup> Floor (Typical)



### 4<sup>th</sup> Floor (Typical)









2<sup>nd</sup> Floor (Typical)



Blue Band

Green Band



## **TOWER F**



## 14<sup>th</sup> Floor (Typical)









12<sup>th</sup> Floor (Typical)



## 11<sup>th</sup> Floor (Typical)











8<sup>th</sup> Floor (Refuge)

Blue Band

Green Band

**TOWER F** 

**X** 













5<sup>th</sup> Floor (Typical)



#### 4<sup>th</sup> Floor (Typical)









2<sup>nd</sup> Floor (Typical)

1<sup>st</sup> Floor (Typical)

Blue Band

Green Band



TOWER G

**∧**z



## 14<sup>th</sup> Floor (Typical)









12<sup>th</sup> Floor (Typical)



## 11<sup>th</sup> Floor (Typical)











8<sup>th</sup> Floor (Refuge)

Blue Band

Green Band

**TOWER G** 

**X** 













5<sup>th</sup> Floor (Typical)



#### 4<sup>th</sup> Floor (Typical)









2<sup>nd</sup> Floor (Typical)

1<sup>st</sup> Floor (Typical)

Blue Band

Green Band















MAHARERA registration No. **P52100028049.** For more details visit http://maharera.mahaonline.gov.in.

Site address: Happinest Tathawade, Besides MTU, Opposite HP Petrol Pump, Pune-Mumbai Highway, Jeevan Nagar, Tathawade, Pune-411033

> Corporate Office: Mahindra Towers, 5<sup>th</sup> Floor, Dr. G. M. Bhosale Marg, Worli, Mumbai 400 018, India

T&Cs apply. The Project "Happinest Tathawade Phase-1" is registered under the provisions of the RERA Act and Rules thereunder having MahaRERA registration No. P52100028049 dated 27/0