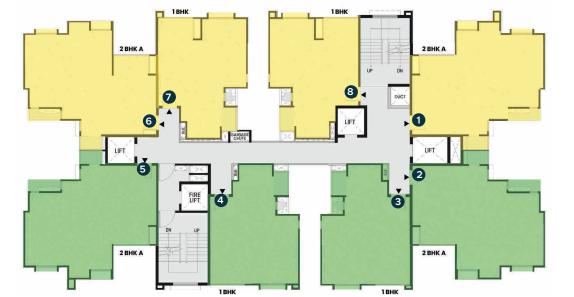

## 11<sup>th</sup> Floor (Typical)

8<sup>th</sup> Floor

(Refuge)

Blue Band

Green Band