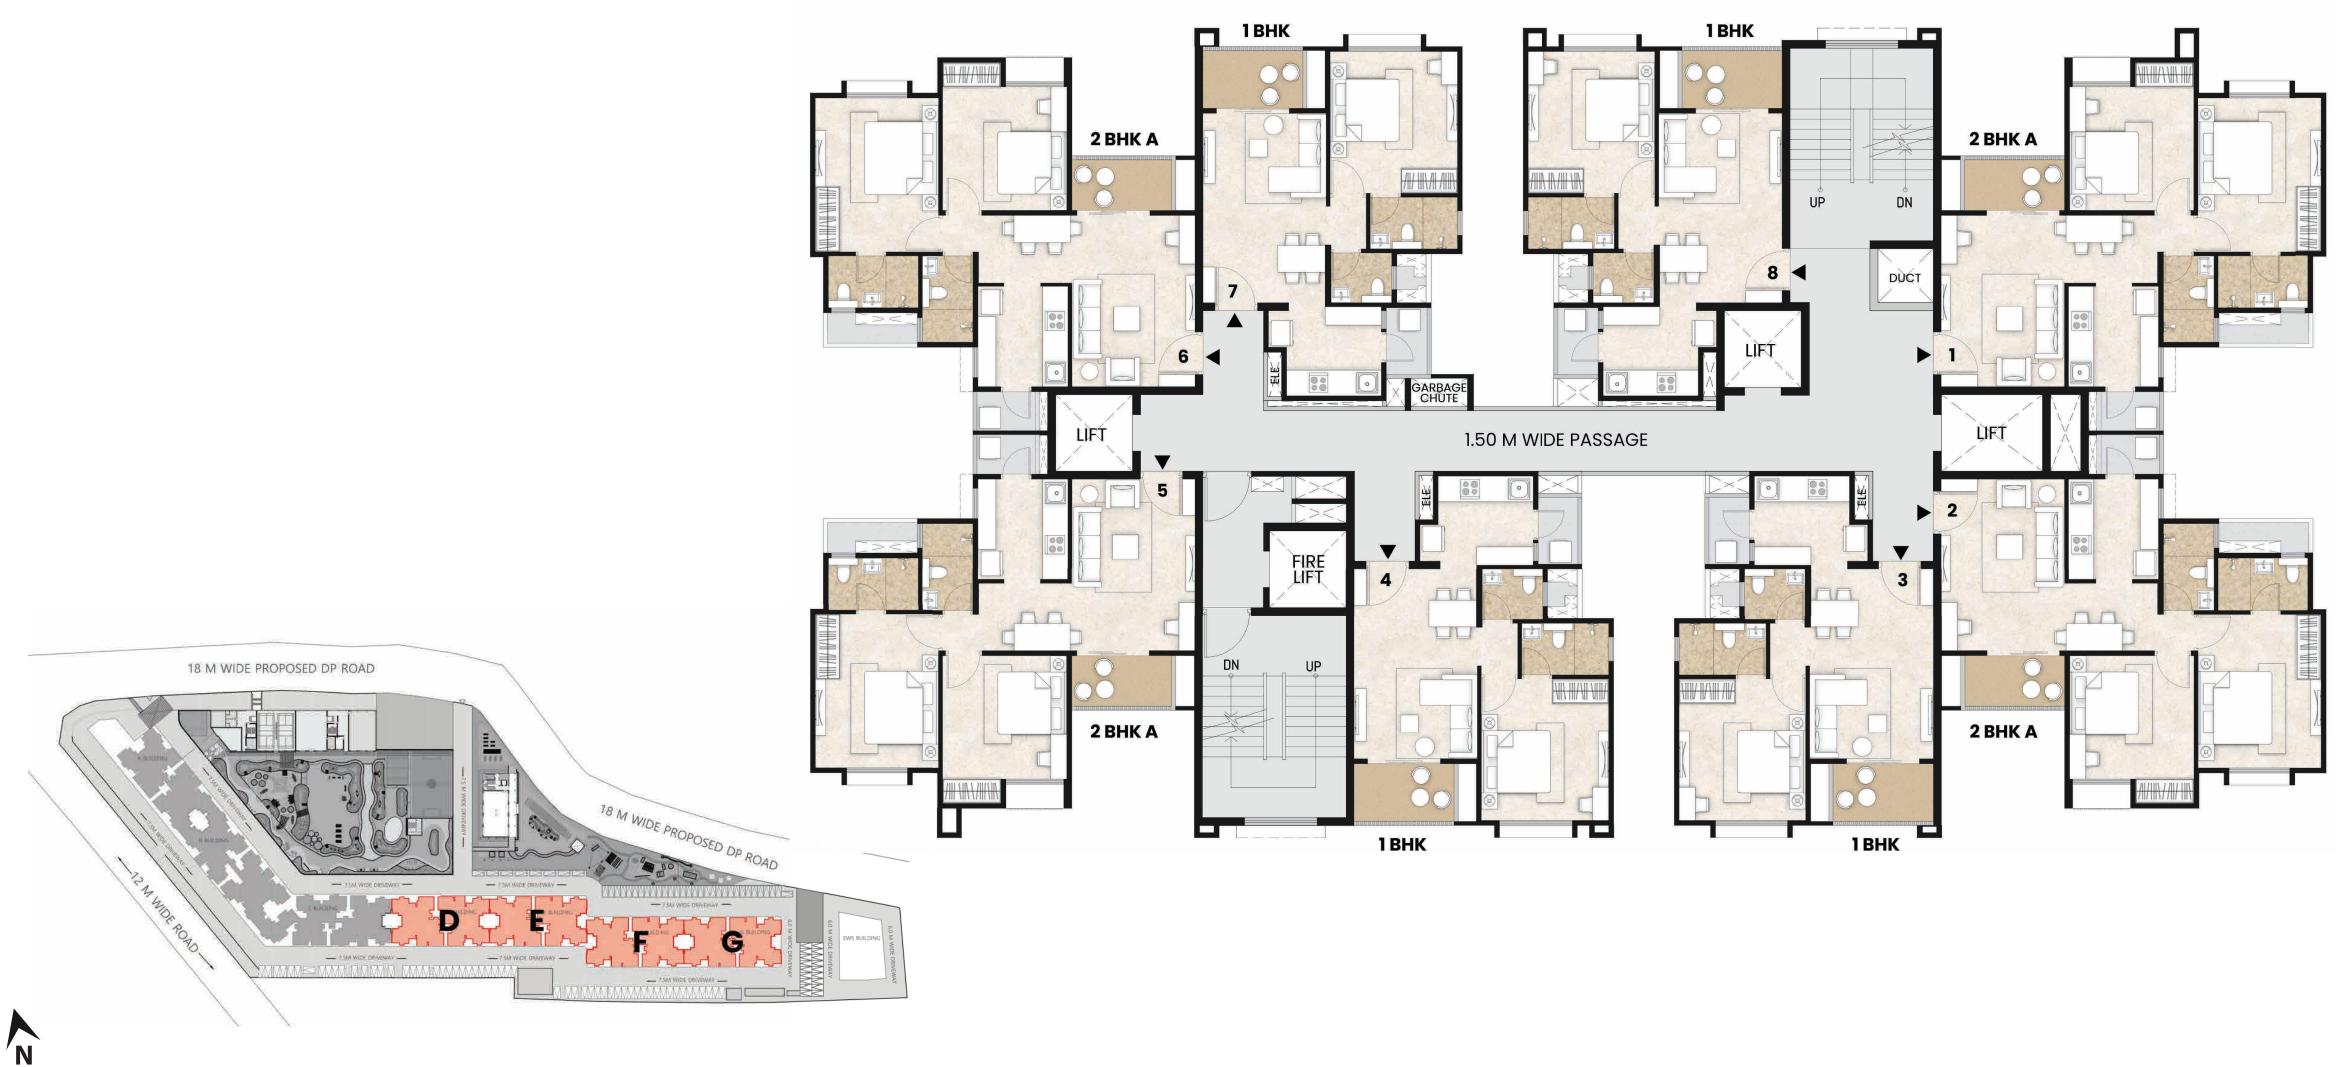

# TYPICAL FLOOR PLAN TOWER D, E, F & G

## **1 BHK**

|                                | Sq.mt. | Sq.ft. |
|--------------------------------|--------|--------|
| RERA Carpet Area               | 38.62  | 415.71 |
| Balcony                        | 3.45   | 37.13  |
| Dry Balcony                    | 1.60   | 17.19  |
| Aggregate Area <sup>&gt;</sup> | 43.67  | 470.02 |

# 2 BHK A

|                                | Sq.mt. | Sq.ft. |
|--------------------------------|--------|--------|
| RERA Carpet Area               | 53.15  | 572.11 |
| Balcony                        | 3.02   | 32.51  |
| Dry Balcony                    | 1.37   | 14.70  |
| Aggregate Area <sup>&gt;</sup> | 57.54  | 619.32 |

## **TOWER D**

**X** 