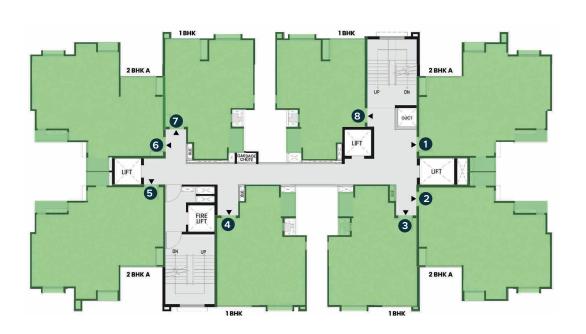

### 7<sup>th</sup> Floor (Typical)









5<sup>th</sup> Floor (Typical)



### 4<sup>th</sup> Floor (Typical)









2<sup>nd</sup> Floor (Typical)



Blue Band

Green Band



## **TOWER F**



## 14<sup>th</sup> Floor (Typical)









12<sup>th</sup> Floor (Typical)



## 11<sup>th</sup> Floor (Typical)











8<sup>th</sup> Floor (Refuge)

Blue Band

Green Band

**TOWER F** 

**X** 













5<sup>th</sup> Floor (Typical)



#### 4<sup>th</sup> Floor (Typical)









2<sup>nd</sup> Floor (Typical)

1<sup>st</sup> Floor (Typical)

Blue Band

Green Band



TOWER G

**∧**z



## 14<sup>th</sup> Floor (Typical)









12<sup>th</sup> Floor (Typical)



## 11<sup>th</sup> Floor (Typical)











8<sup>th</sup> Floor (Refuge)

Blue Band

Green Band

**TOWER G** 

**X** 













5<sup>th</sup> Floor (Typical)



#### 4<sup>th</sup> Floor (Typical)









2<sup>nd</sup> Floor (Typical)

1<sup>st</sup> Floor (Typical)

Blue Band

Green Band















MAHARERA registration No. **P52100028049.** For more details visit http://maharera.mahaonline.gov.in.

Site address: Happinest Tathawade, Besides MTU, Opposite HP Petrol Pump, Pune-Mumbai Highway, Jeevan Nagar, Tathawade, Pune-411033

> Corporate Office: Mahindra Towers, 5<sup>th</sup> Floor, Dr. G. M. Bhosale Marg, Worli, Mumbai 400 018, India

T&Cs apply. The Project "Happinest Tathawade Phase-1" is registered under the provisions of the RERA Act and Rules thereunder having MahaRERA registration No. P52100028049 dated 27/01/2021 valid up to 31/07/2026 available on http://maharera.mahaonline.gov.in.