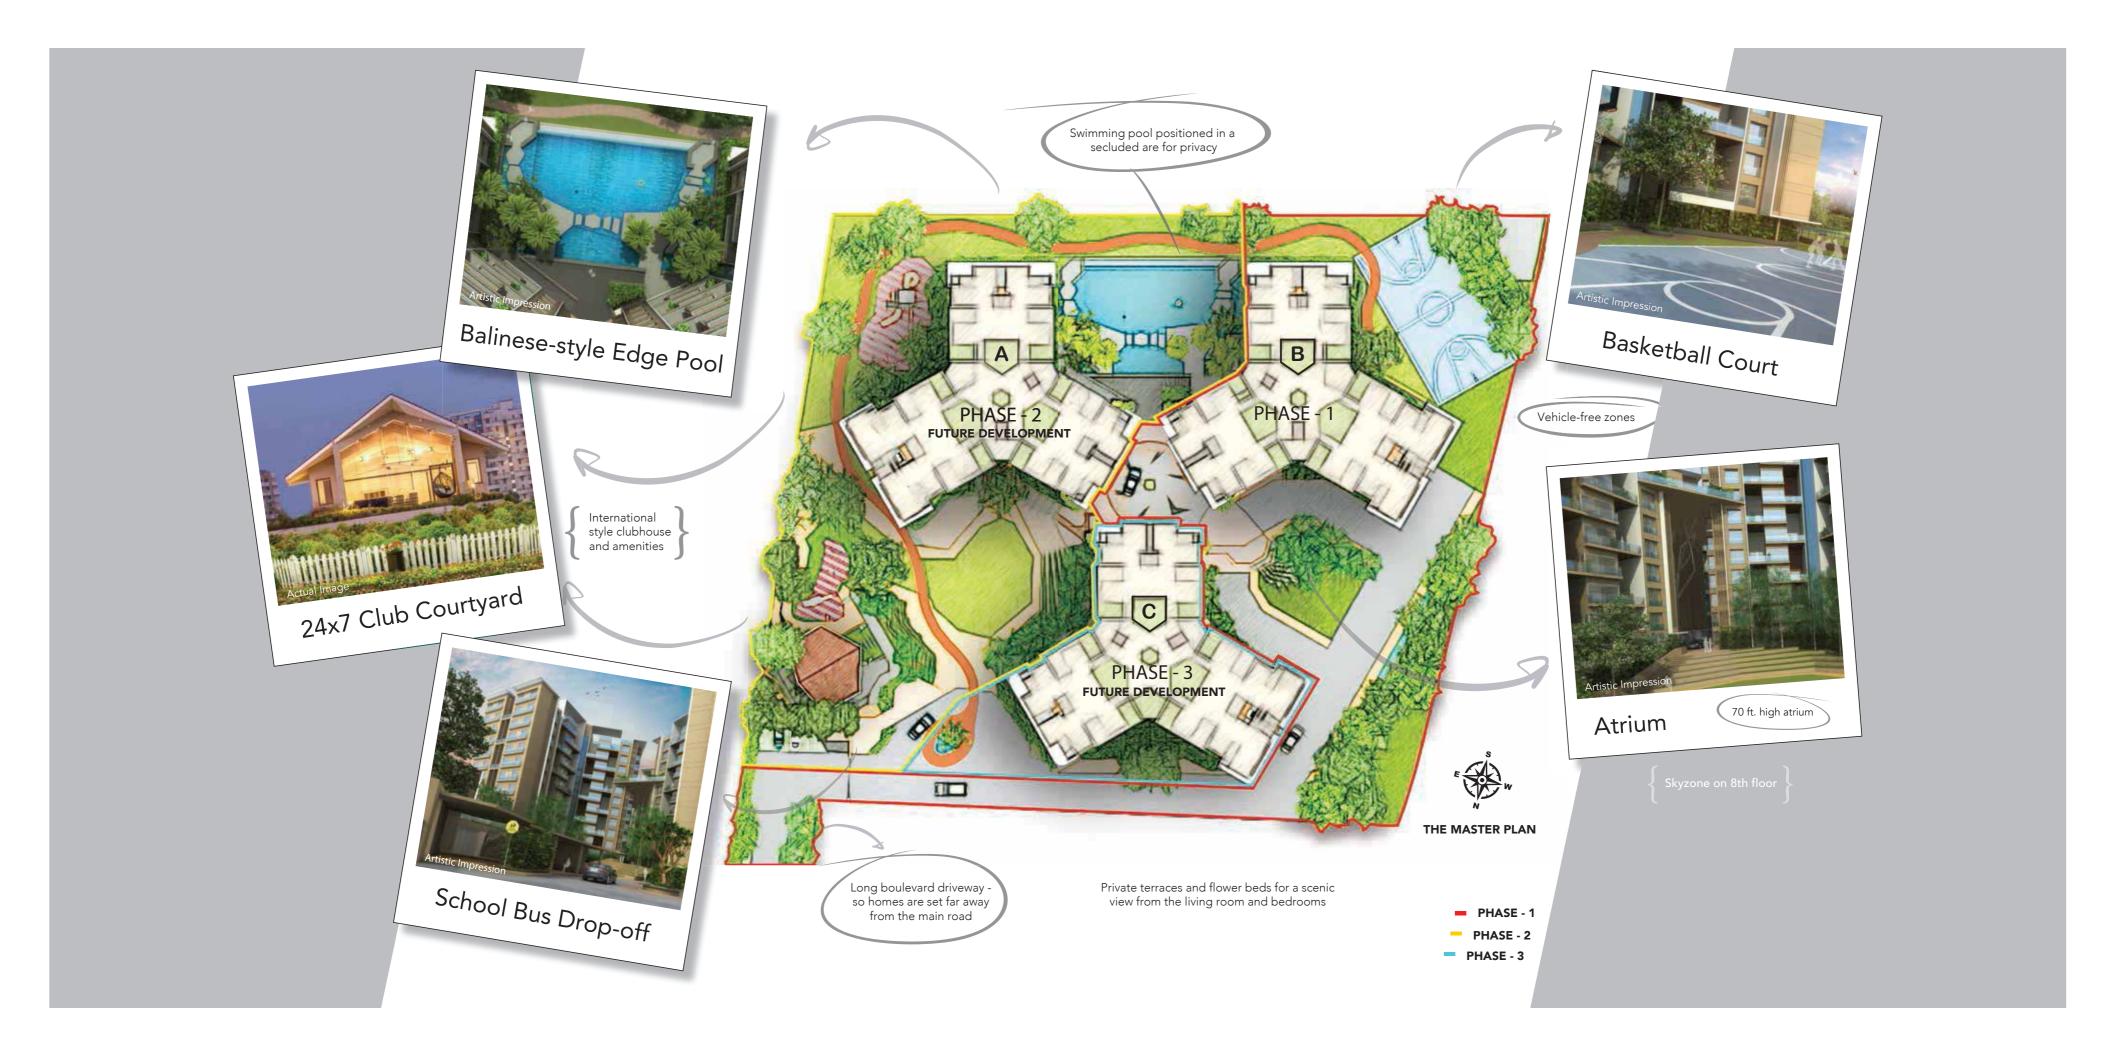

#### PRIVACY AT ITS BEST

A meticulously crafted masterpiece at Wakad, Courtyard One houses the best of amenities and features that complement your lifestyle. The master layout speaks about the thoughtful planning that has gone into designing Courtyard One. With dedicated spaces for each amenity, you can be assured of complete privacy. Featuring a Balinese-style edge pool that defies traditional swimming pool architecture styles, a fully functional clubhouse and a basketball court, Courtyard One offers anything but an ordinary lifestyle to its residents. To add to the convenience of parents and children, Courtyard One offers a private children's bus stand within the safety of its premises! Could one ask for anything more convenient? Furthermore, a 70 ft. atrium stands tall as the gateway to ultimate grandeur, the gateway to a masterpiece.

#### CREATIVITY AT ITS BEST

Architecture is not only about design, but also the science that goes into designing a structure to provide optimum delivery. The grand entrance lobby at Courtyard One is decked with a visitors' arena, play equipment and a library to make waiting a pleasing experience. But what makes this magnificent pre-entrance lobby an architectural marvel is the fact that it is open to sky. Designed by an astute team of architects, the lobby ensures maximum natural light to the innermost areas of the facade, eliminating dark zones. Courtyard One not just provides the best, but also the most optimum features to its residents.

Sky Zone above 70 ft. atrium

Exotic space flower beds in all homes

Vehicle-free zones

#### LEISURE & ENTERTAINMENT

- Club Amenities\*
- Balinese-style Edge Pool\*
- Kids' Pool\*
- Sky Zone\*
- Tropical Landscape\*
- Multi-purpose Court\*

#### **SAFETY & SECURITY**

- Video Door Phone\*
- Multi-level Security\*
- Vehicle-free Zone\*
- CCTV\*
- Access Control\*
- Safety Doors\*

PHASE - 1

PHASE - 2

PHASE - 3