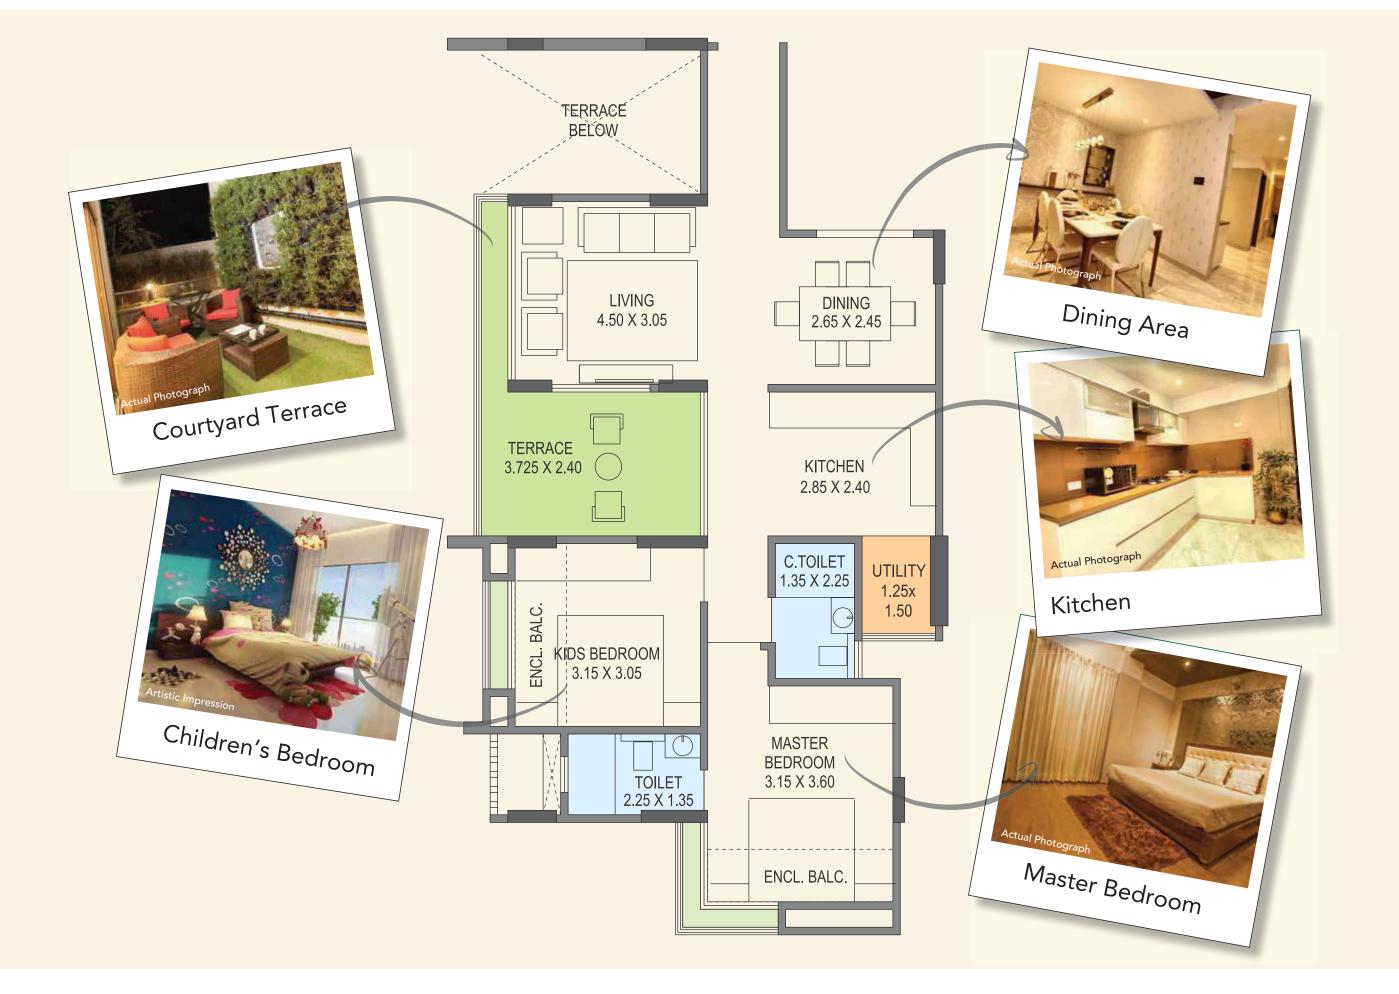

#### PRIVACY AT ITS BEST

A meticulously crafted masterpiece at Wakad, Courtyard One houses the best of amenities and features that complement your lifestyle. The master layout speaks about the thoughtful planning that has gone into designing Courtyard One. With dedicated spaces for each amenity, you can be assured of complete privacy. Featuring a Balinese-style edge pool that defies traditional swimming pool architecture styles, a fully functional clubhouse and a basketball court, Courtyard One offers anything but an ordinary lifestyle to its residents. To add to the convenience of parents and children, Courtyard One offers a private children's bus stand within the safety of its premises! Could one ask for anything more convenient? Furthermore, a 70 ft. atrium stands tall as the gateway to ultimate grandeur, the gateway to a masterpiece.

#### CREATIVITY AT ITS BEST

Architecture is not only about design, but also the science that goes into designing a structure to provide optimum delivery. The grand entrance lobby at Courtyard One is decked with a visitors' arena, play equipment and a library to make waiting a pleasing experience. But what makes this magnificent pre-entrance lobby an architectural marvel is the fact that it is open to sky. Designed by an astute team of architects, the lobby ensures maximum natural light to the innermost areas of the facade, eliminating dark zones. Courtyard One not just provides the best, but also the most optimum features to its residents.