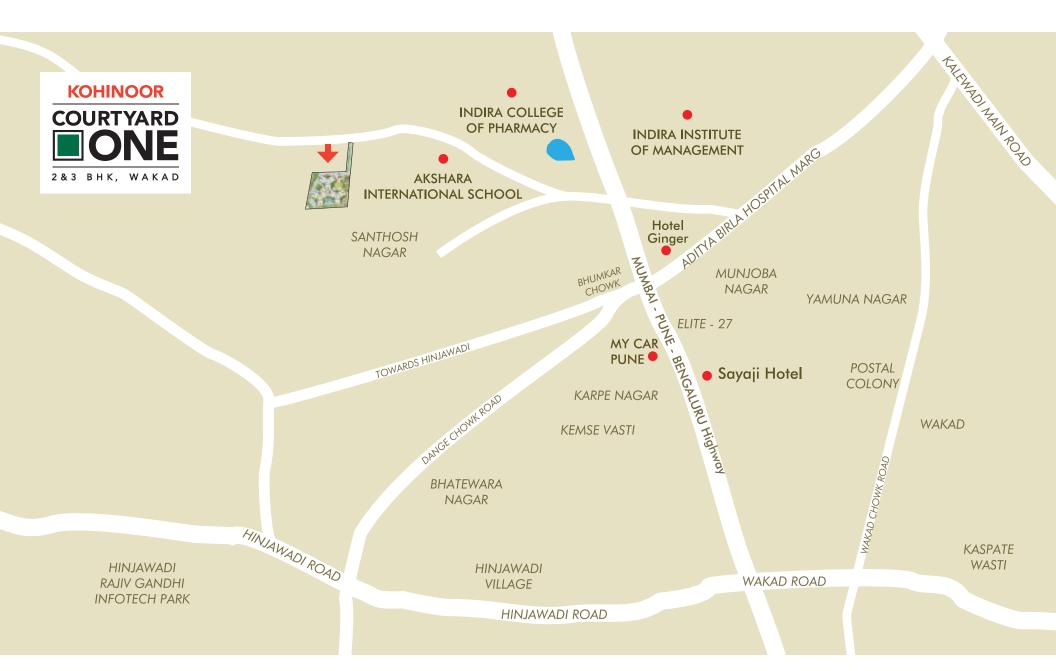

#### **VICINITY**

Courtyard One is very close to Hinjawadi, yet in a peaceful and premium residential neighbourhood of Wakad. It is surrounded by some of the best educational institutes, hotels and much more.

#### **SCHOOLS & COLLEGES**

- Akshara International School
- Indira School & College
- D.Y. Patil College
- Mercedes International School
- Ryan International School

- JSPM
- Blossom School
- IBMR
- Balaji Institute of Modern Management
- Rajarshi Shahu College of Engineering
- Allard School of Management

#### **HOTELS & RESTAURANTS**

- Sayaji
- Courtyard Marriott
- Holiday Inn
- Ginger
- Lemon Tree
- Mezza 9
- Cafe Coffee Day
- Tamanna

#### **RETAIL**

- D-Mart
- Reliance Digital
- New Poona Bakery
- Vision City Complex

#### HOSPITAL

- Aditya Birla Hospital
- Surya Hospital

**PROJECT BY** 

020 6764 1837 | www.kohinoorpune.com | info@kohinoorpune.com

Kohinoor Courtyard One, Sr. No.108/1/5, Behind Indira College, Akshara International School Road, Wakad, PCMC - 411 057