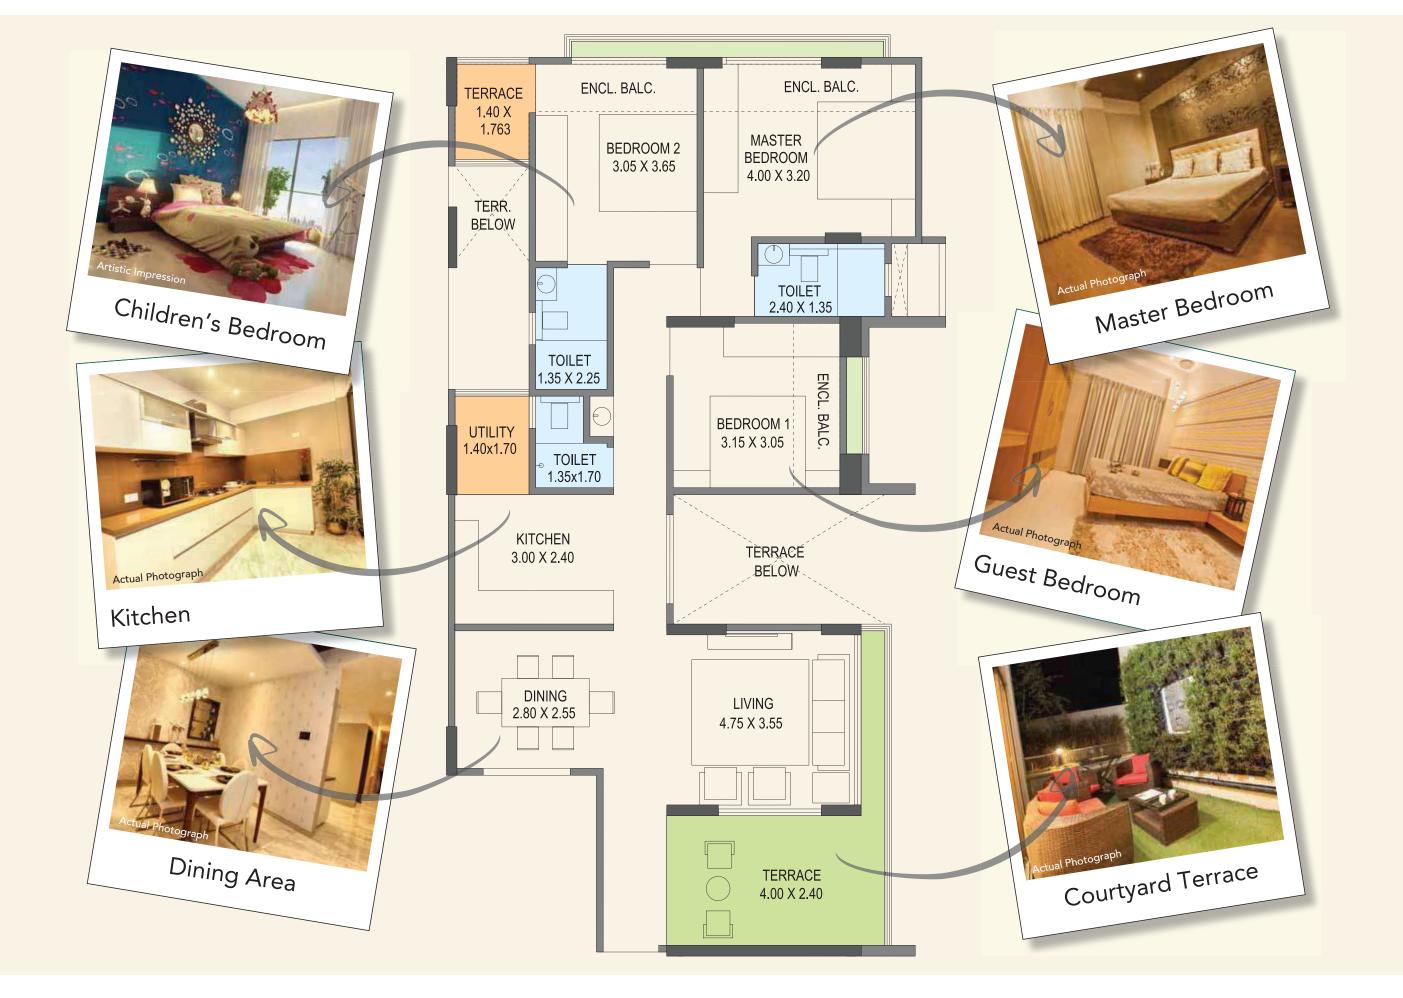

#### PRIVACY AT ITS BEST

A meticulously crafted masterpiece at Wakad, Courtyard One houses the best of amenities and features that complement your lifestyle. The master layout speaks about the thoughtful planning that has gone into designing Courtyard One. With dedicated spaces for each amenity, you can be assured of complete privacy. Featuring a Balinese-style edge pool that defies traditional swimming pool architecture styles, a fully functional clubhouse and a basketball court, Courtyard One offers anything but an ordinary lifestyle to its residents. To add to the convenience of parents and children, Courtyard One offers a private children's bus stand within the safety of its premises! Could one ask for anything more convenient? Furthermore, a 70 ft. atrium stands tall as the gateway to ultimate grandeur, the gateway to a masterpiece.

#### CREATIVITY AT ITS BEST

Architecture is not only about design, but also the science that goes into designing a structure to provide optimum delivery. The grand entrance lobby at Courtyard One is decked with a visitors' arena, play equipment and a library to make waiting a pleasing experience. But what makes this magnificent pre-entrance lobby an architectural marvel is the fact that it is open to sky. Designed by an astute team of architects, the lobby ensures maximum natural light to the innermost areas of the facade, eliminating dark zones. Courtyard One not just provides the best, but also the most optimum features to its residents.