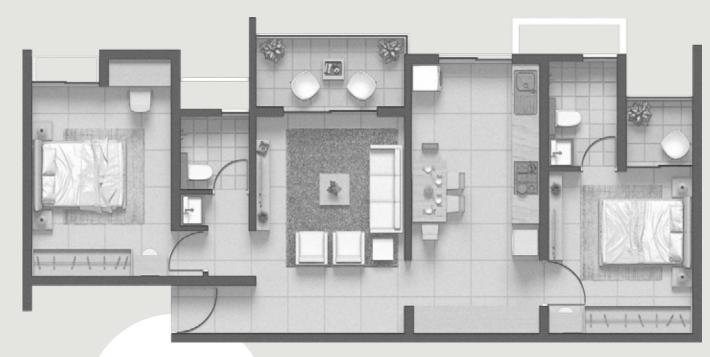

ohan Viti, in our book, is a spectacular amalgamation of contemporary architecture, meticulous research, and careful planning.



# **AMENITIES**

Life outside the naturally well-lit apartments at Rohan Viti is designed to be just as full of life. The Pool Recreation Zone



- Roof top swimming pool
- Roof top sun lounge deck

# The Club at Rooftop



- Party area with attached pantry
- Recreational game area
- Well-equipped gymnasium
- Amphitheatre
- Toddler play area
- Reading nooks
- Meditation and yoga deck
- Seating lounge

# Services



- Organic waste composting
- DG/Solar back up for services, lifts and common area lighting
- CCTV in parking level lobbies

# **ROOFTOP MASTER PLAN**

An artist's bird's eye view of the 3 blocks that make up Rohan Viti.







# **UNIT PLANS**









ВНК

Carpet Area: 1065 - 1085 sq.ft.

# **SPECIFICATIONS**

We believe details matter. Reason why you will find nothing amiss at Rohan Viti.



RCC structure



- Granite platform with SS sink
- Glazed/ceramic tile dado up to 2ft. height above platform
- Provision for water purifier
- Provision for ductless, wall-hung chimney
- Inlet/outlet provision for washing machine



# **DOORS & WINDOWS**

- Elegant flush doors
- Premium quality fixtures and fittings
- Aluminium windows with mosquito mesh
- Aluminium sliding door for terrace with mosquito mesh



# **INTERNAL PAINT**

• Internal oil bound distemper



# **FLOORING**

- Vitrified tiles in all rooms
- Ceramic tiles in toilets, balconies, and attached terraces



# **TOILETS**

- Ceramic flooring and dado up to 7ft. height
- Sanitaryw