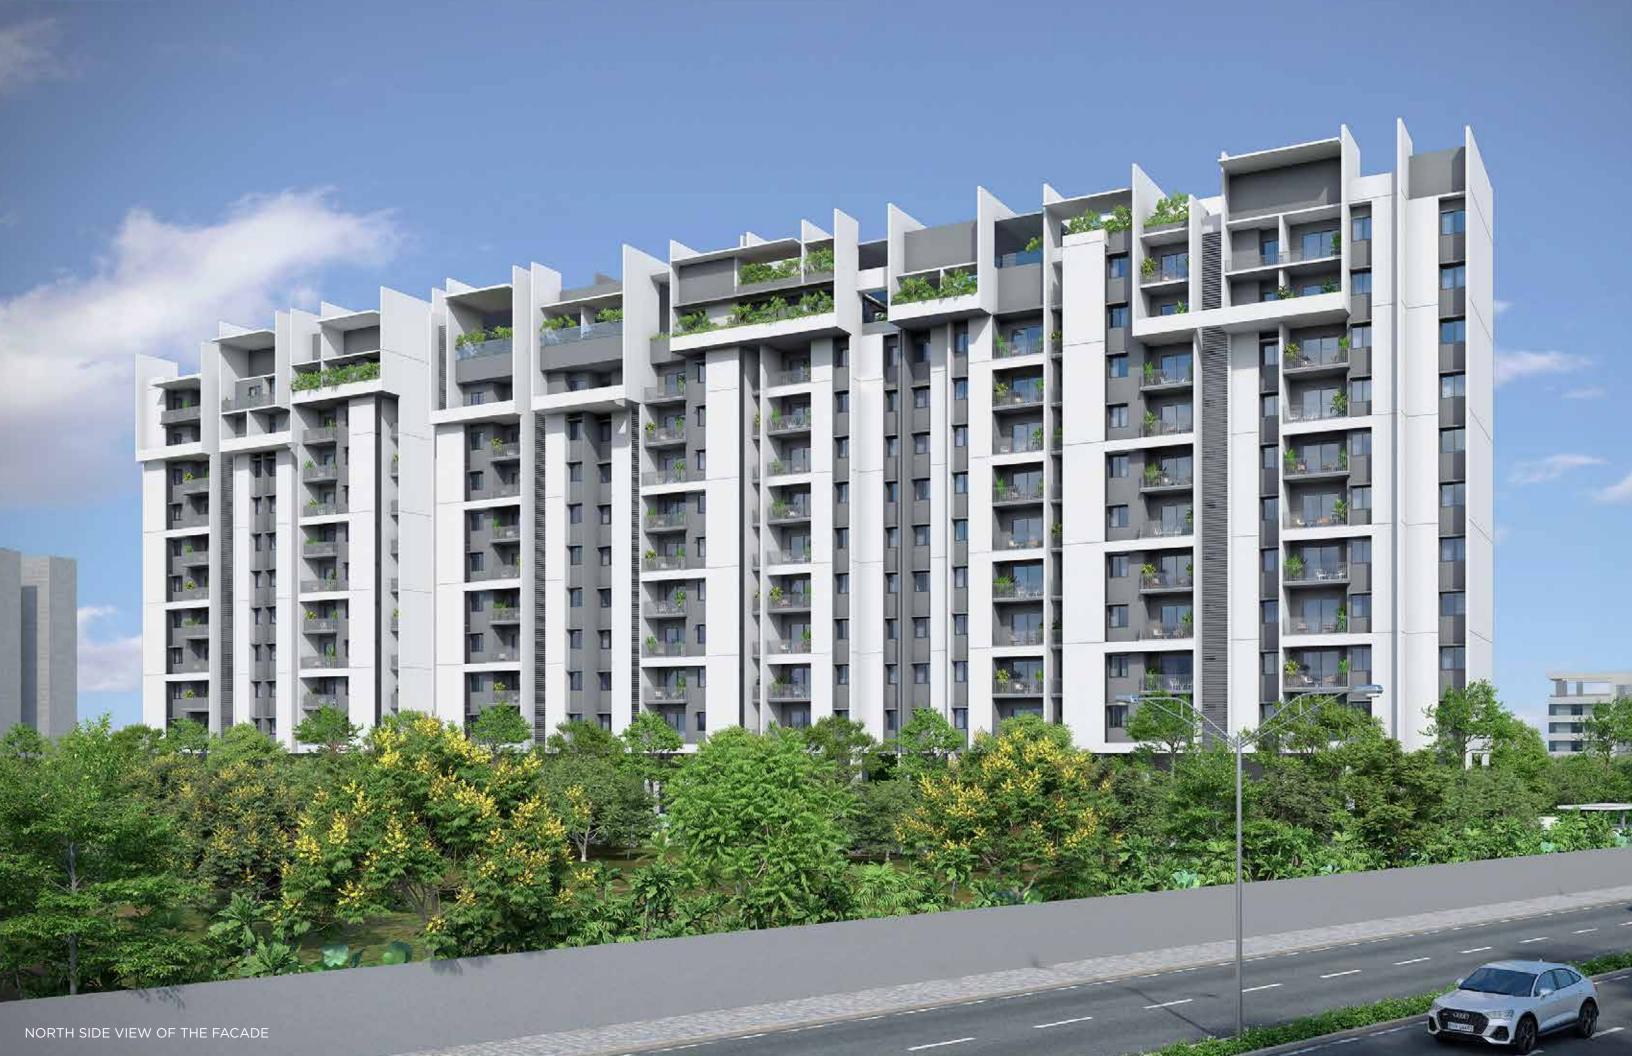

The elevation of the building ensures every apartment makes the most of available natural light and ventilation – no matter what the orientation.

Sky Courtyard, the public amenity floor, housed on the rooftop, includes a swimming pool, a gymnasium with semi-open seating, meeting lounges, and game areas – creating interconnected volumes & scales.

The stepped amphitheatre adds to the complex's magnificence with ample open, semi-open and covered spaces for multifunctional activities.

Rohan Viti, in our book, is a spectacular amalgamation of contemporary architecture, meticulous research, and careful planning.