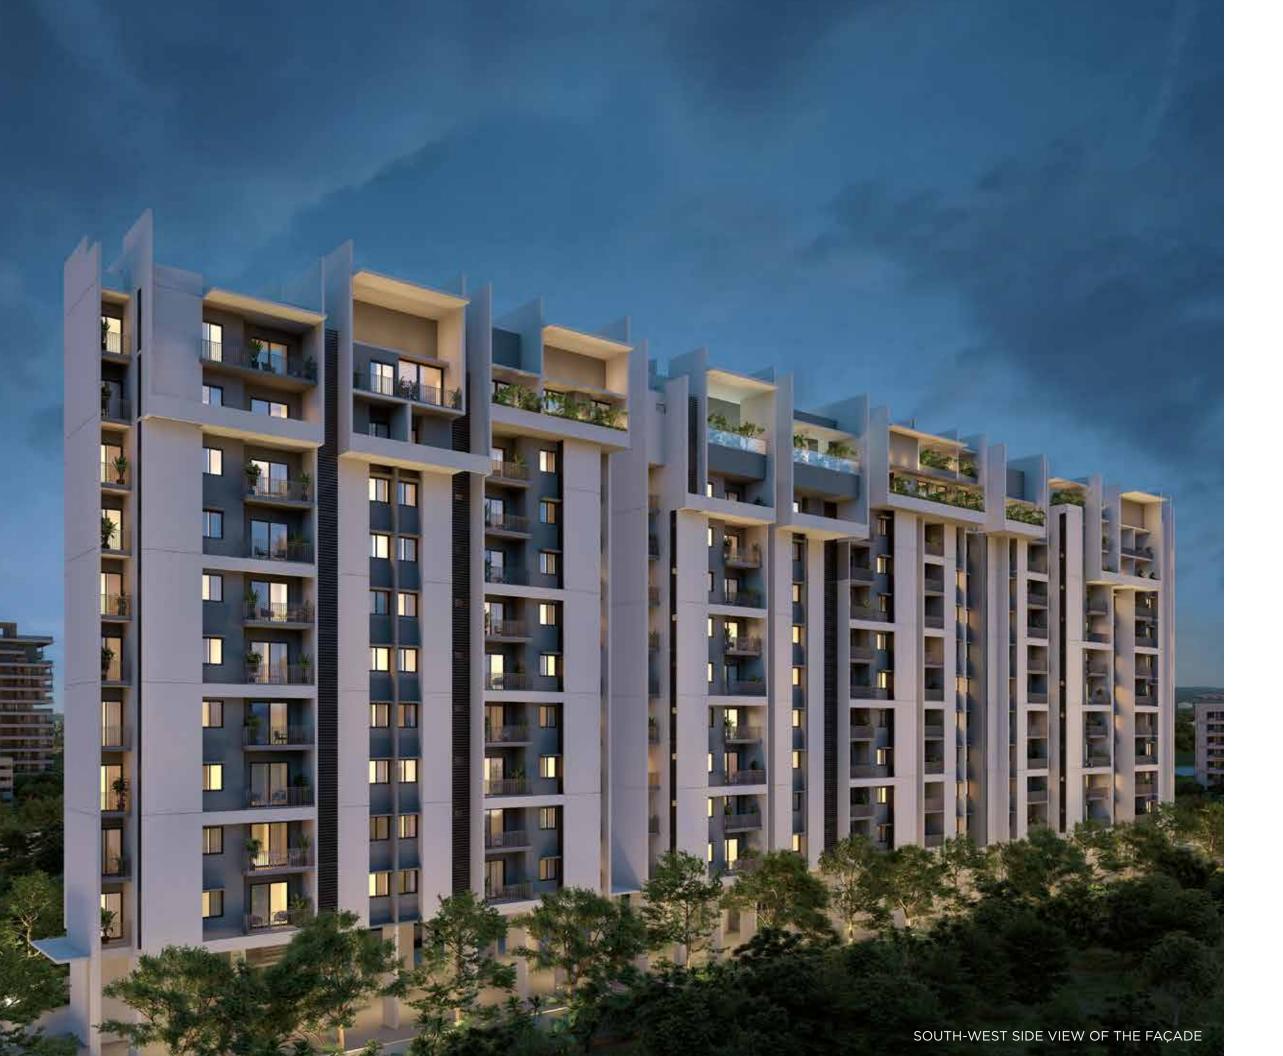

The elevation of the building ensures every apartment makes the most of available natural light and ventilation – no matter what the orientation.

Sky Courtyard, the public amenity floor, housed on the rooftop, includes a swimming pool, a gymnasium with semi-open seating, meeting lounges, and game areas – creating interconnected volumes & scales.

The stepped amphitheatre adds to the complex's magnificence with ample open, semi-open and covered spaces for multifunctional activities.

Rohan Viti, in our book, is a spectacular amalgamation of contemporary architecture, meticulous research, and careful planning.