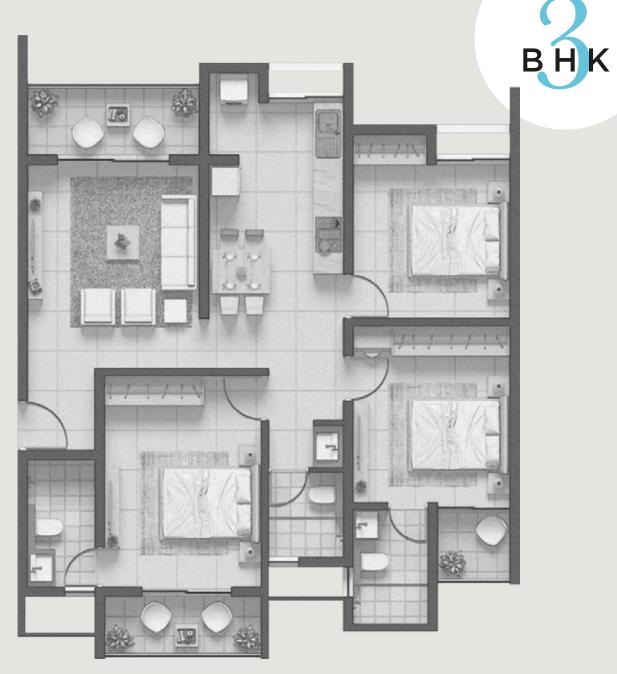

.

Rohan Viti, in our book, is a spectacular amalgamation of contemporary architecture, meticulous research, and careful planning.



# **AMENITIES**

Life outside the naturally well-lit apartments at Rohan Viti is designed to be just as full of life. The Pool Recreation Zone



- Roof top swimming pool
- Roof top sun lounge deck

# The Club at Rooftop



- Party area with attached pantry
- Recreational game area
- Well-equipped gymnasium
- Amphitheatre
- Toddler play area
- Reading nooks
- Meditation and yoga deck
- Seating lounge

# Services



- Organic waste composting
- DG/Solar back up for services, lifts and common area lighting
- CCTV in parking level lobbies

# **ROOFTOP MASTER PLAN**

An artist's bird's eye view of the 3 blocks that make up Rohan Viti.







# **UNIT PLANS**









ВНК

Carpet Area: 1065 - 1085 sq.ft.

# **SPECIFICATIONS**

We believe details matter. Reason why you will find nothing amiss at Rohan Viti.



RCC structure



- Granite platform with SS sink
- Glazed/ceramic tile dado up to 2ft. height above platform
- Provision for water purifier
- Provision for ductless, wall-hung chimney
- Inlet/outlet provision for washing machine



# **DOORS & WINDOWS**

- Elegant flush doors
- Premium quality fixtures and fittings
- Aluminium windows with mosquito mesh
- Aluminium sliding door for terrace with mosquito mesh



# **INTERNAL PAINT**

• Internal oil bound distemper



# **FLOORING**

- Vitrified tiles in all rooms
- Ceramic tiles in toilets, balconies, and attached terraces



# **TOILETS**

- Ceramic flooring and dado up to 7ft. height
- Sanit