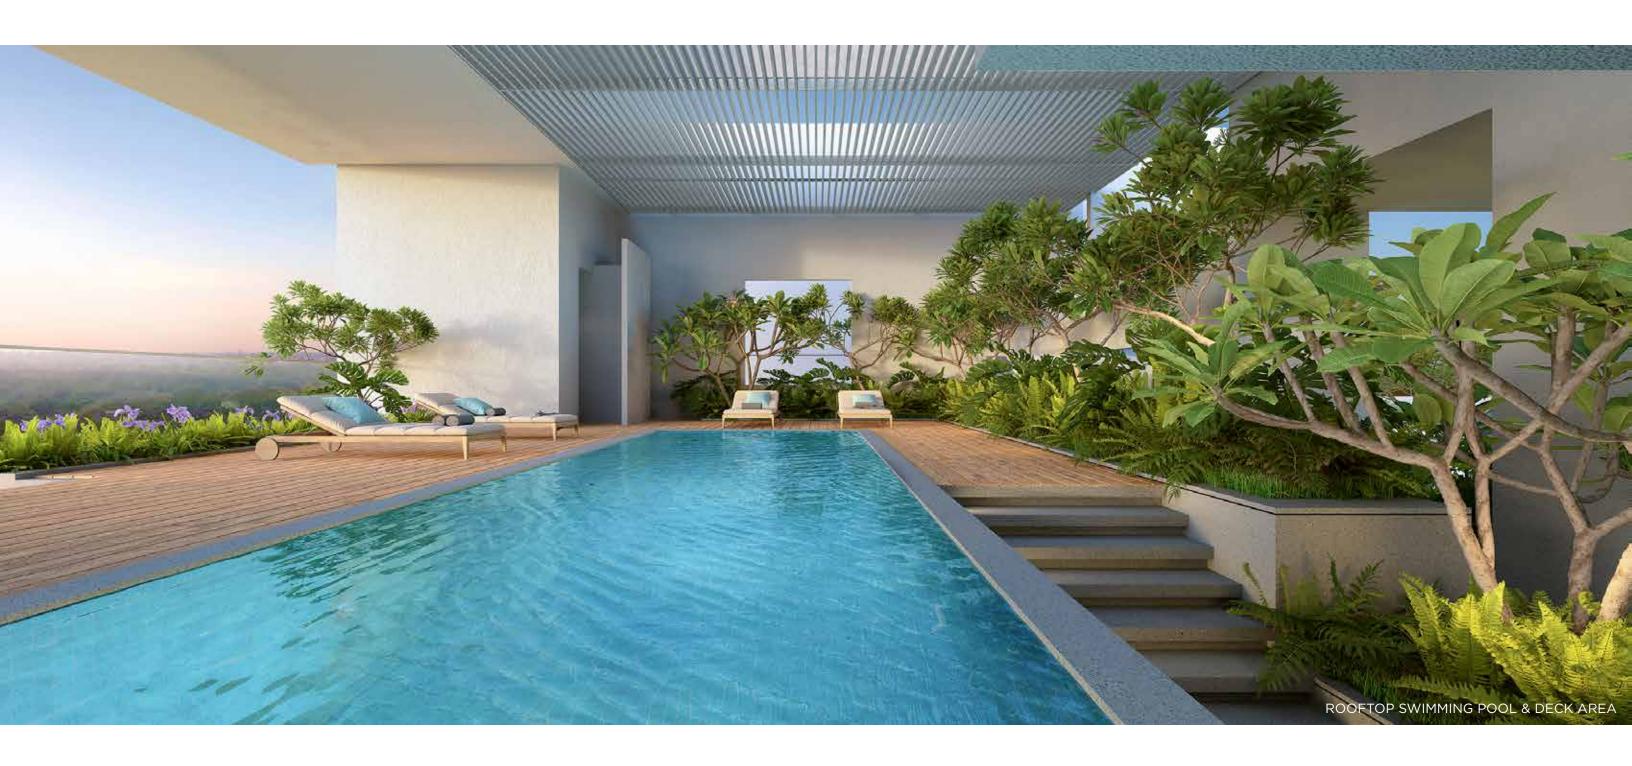

The elevation of the building ensures every apartment makes the most of available natural light and ventilation – no matter what the orientation.

Sky Courtyard, the public amenity floor, housed on the rooftop, includes a swimming pool, a gymnasium with semi-open seating, meeting lounges, and game areas – creating interconnected volumes & scales.

# **AMENITIES**

Life outside the naturally well-lit apartments at Rohan Viti is designed to be just as full of life. The Pool Recreation Zone

- Roof top swimming pool
- Roof top sun lounge deck