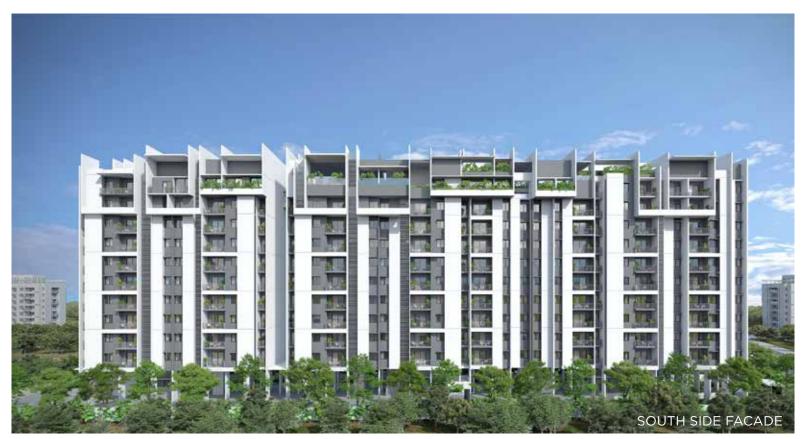

The elevation of the building ensures every apartment makes the most of available natural light and ventilation – no matter what the orientation.

Sky Courtyard, the public amenity floor, housed on the rooftop, includes a swimming pool, a gymnasium with semi-open seating, meeting lounges, and game areas – creating interconnected volumes & scales.

The stepped amphitheatre adds to the complex's magnificence with ample open, semi-open and covered spaces for multifunctional activities.

Rohan Viti, in our book, is a spectacular amalgamation of contemporary architecture, meticulous research, and careful planning.