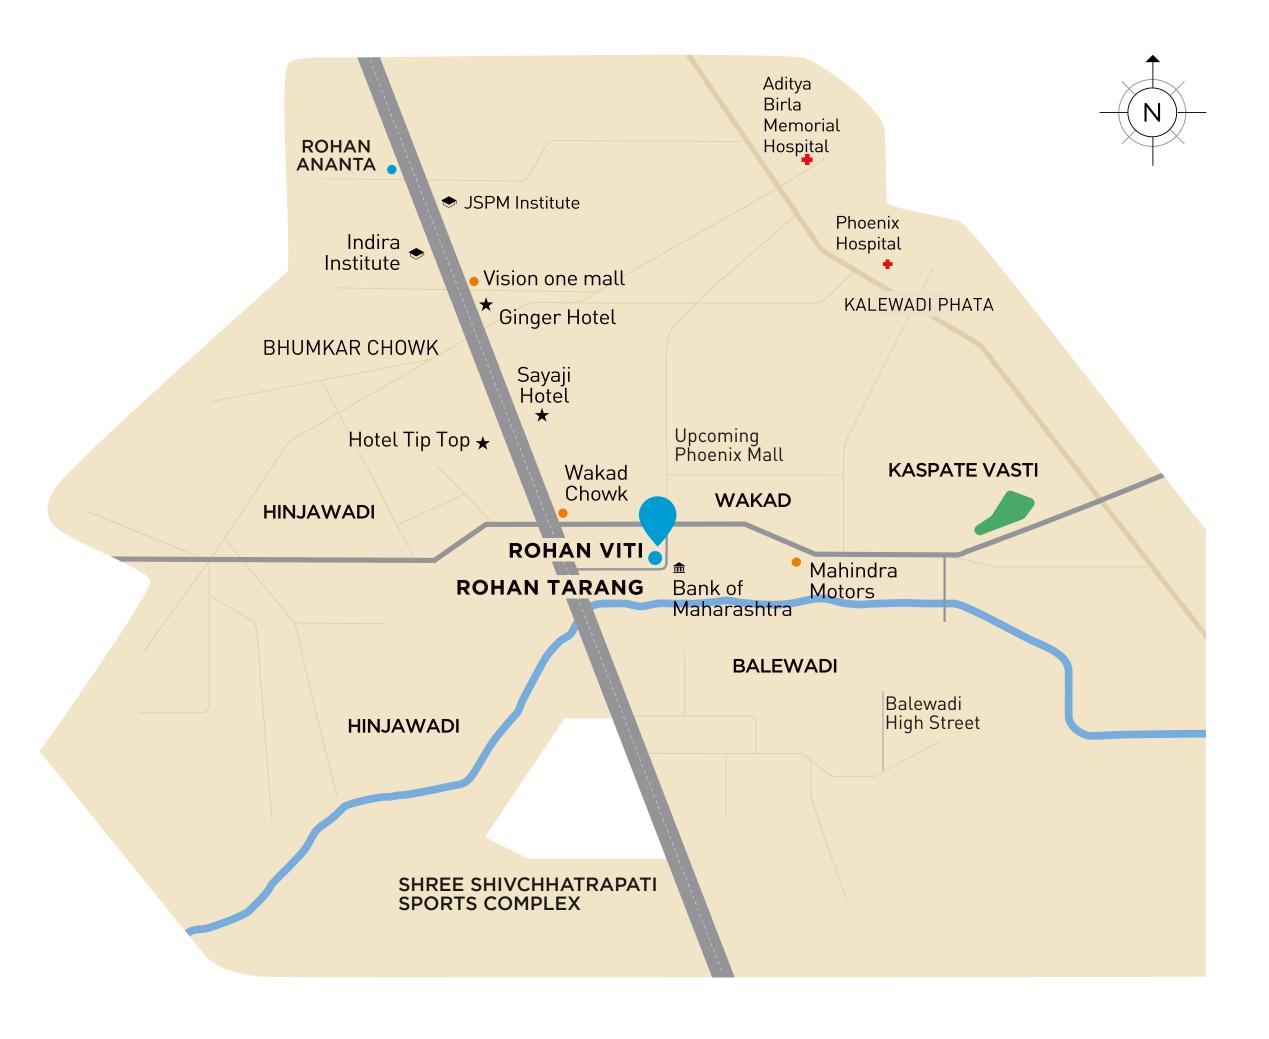

# Rohan Upavan

Homes with an orchard attached

Corporate Office: 1 Modibaug, Commercial Building, Ganeshkhind Road, Near Agriculture College, Shivaji Nagar, Pune - 411016.

Site Location: Rohan Viti, Next to Rohan Tarang, Wakad, Pune - 411 057. Tel: +91-20-7101-7101, Email: viti@rohanbuilders.com | www.rohanbuilders.com