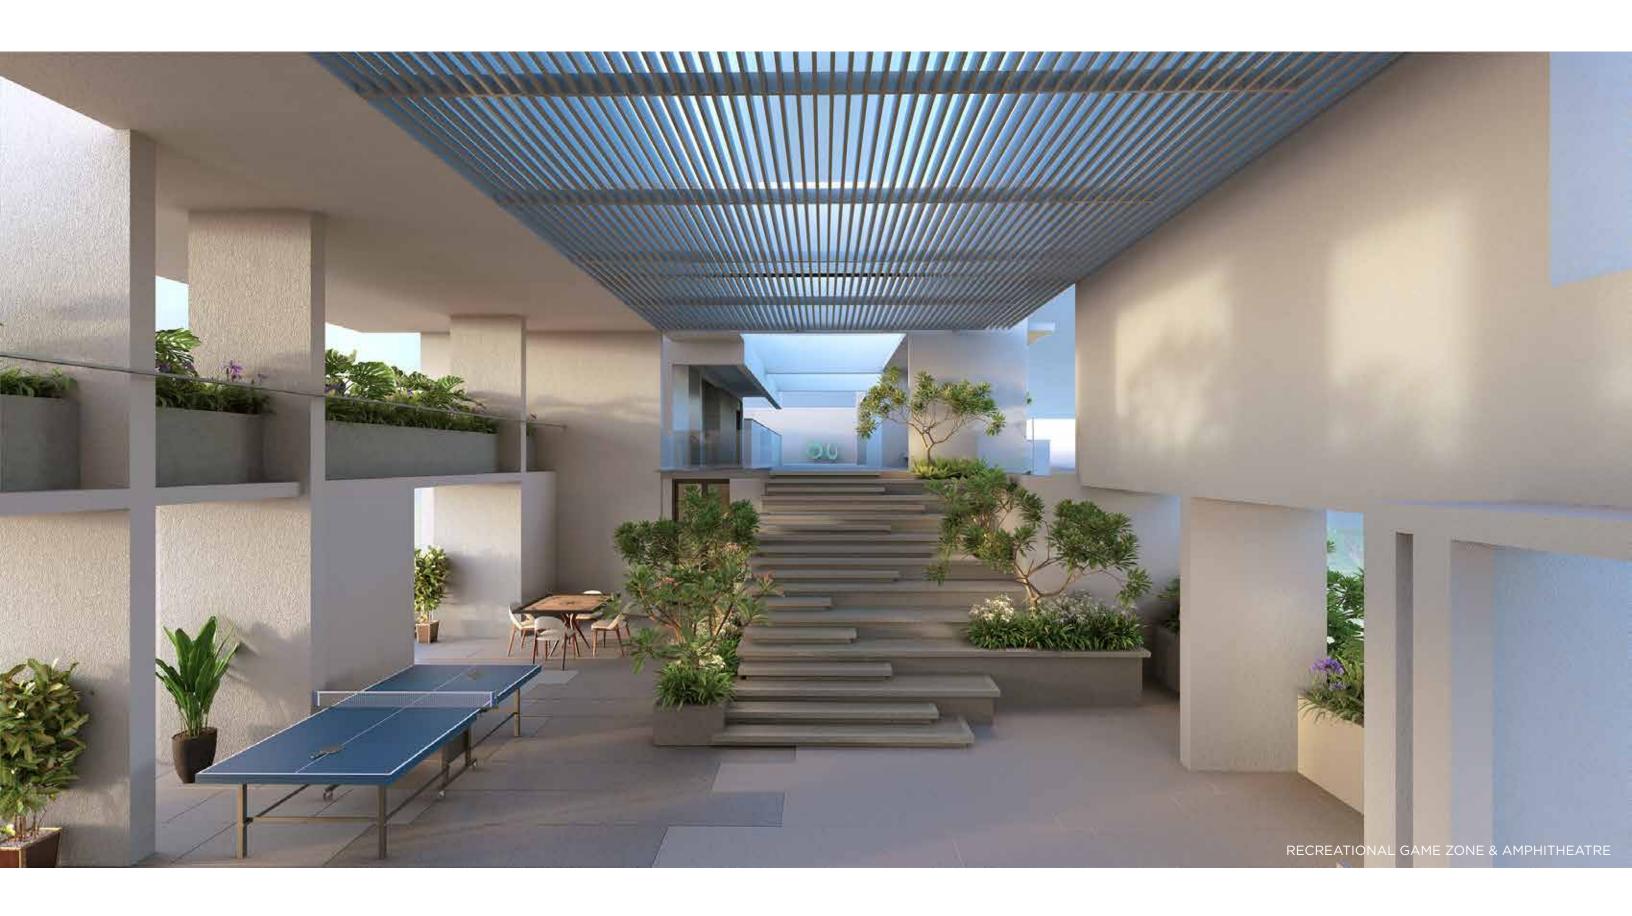

The stepped amphitheatre adds to the complex's magnificence with ample open, semi-open and covered spaces for multifunctional activities.

Rohan Viti, in our book, is a spectacular amalgamation of contemporary architecture, meticulous research, and careful planning.

# The Club at Rooftop

- Party area with attached pantry
- Recreational game area
- Well-equipped gymnasium
- Amphitheatre
- Toddler play area
- Reading nooks
- Meditation and yoga deck
- Seating lounge