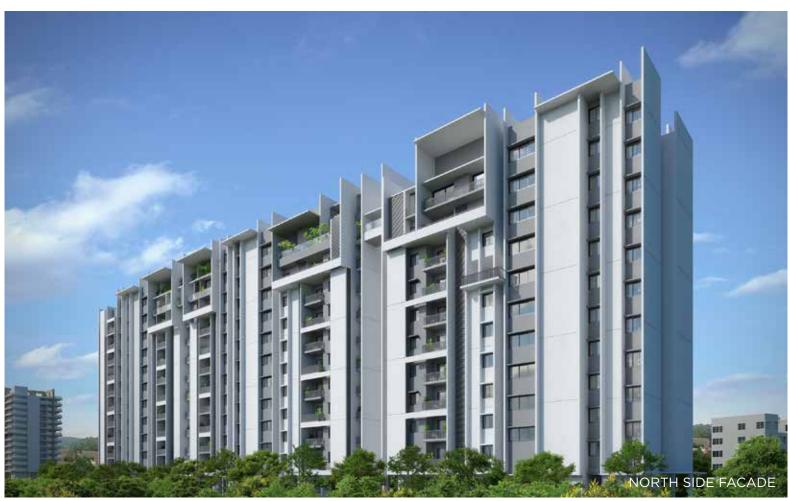

The elevation of the building ensures every apartment makes the most of available natural light and ventilation – no matter what the orientation.

Sky Courtyard, the public amenity floor, housed on the rooftop, includes a swimming pool, a gymnasium with semi-open seating, meeting lounges, and game areas – creating interconnected volumes & scales.

The stepped amphitheatre adds to the complex's magnificence with ample open, semi-open and covered spaces for multifunctional activities.

Rohan Viti, in our book, is a spectacular amalgamation of contemporary architecture, meticulous research, and careful planning.