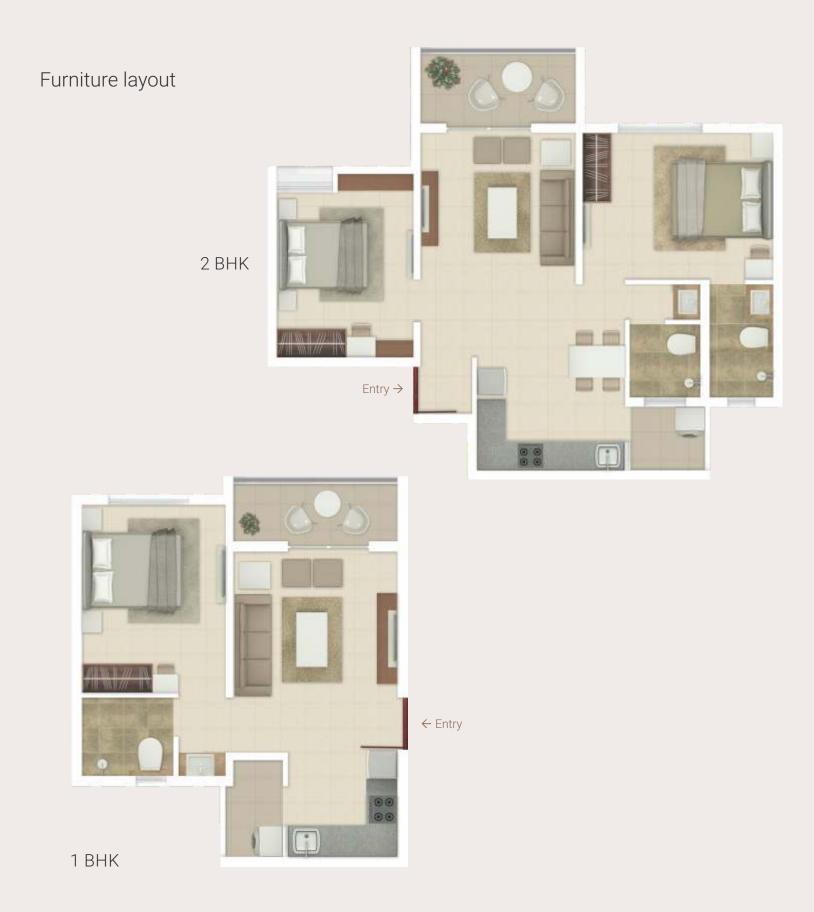

# ) Smart Space

Nimble and minimal, the internal spaces are coherent, thoughtful and elegant. Simple in the plan, they are designed to maximize the efficiency of space. So much so that every bit of space inside the home can be put to good use, and yet your home will always seem to be much bigger. A minimal, open-plan suggests that all home owners can customise their unit to a certain degree.