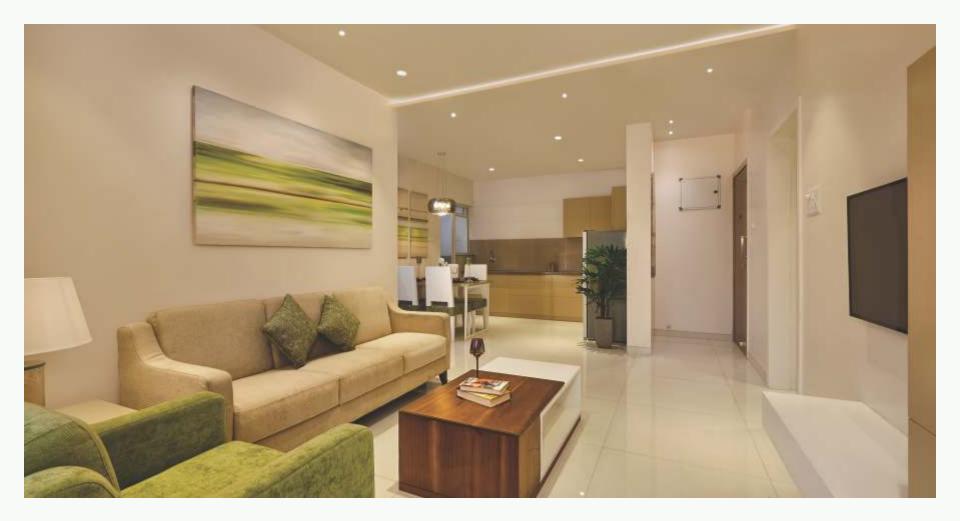

# ) Smart Space

Nimble and minimal, the internal spaces are coherent, thoughtful and elegant. Simple in the plan, they are designed to maximize the efficiency of space. So much so that every bit of space inside the home can be put to good use, and yet your home will always seem to be much bigger. A minimal, open-plan suggests that all home owners can customise their unit to a certain degree.

# Architect's note

While designing Rohan Ananta, our aim was to revive the lost concept of community living where a resident becomes a part of the bigger scheme of things. This sanctuary-like property is actually a neighbourhood carved out in an urban setting where people come together to celebrate life in all its glory. Every square inch of space has its own significance, crafted to perfection with optimal efficiency. With each element having been carefully thought through, this user-centric design focuses on value engineering. The design ensures best utilization of space without compromising on the design philosophy or functionality.