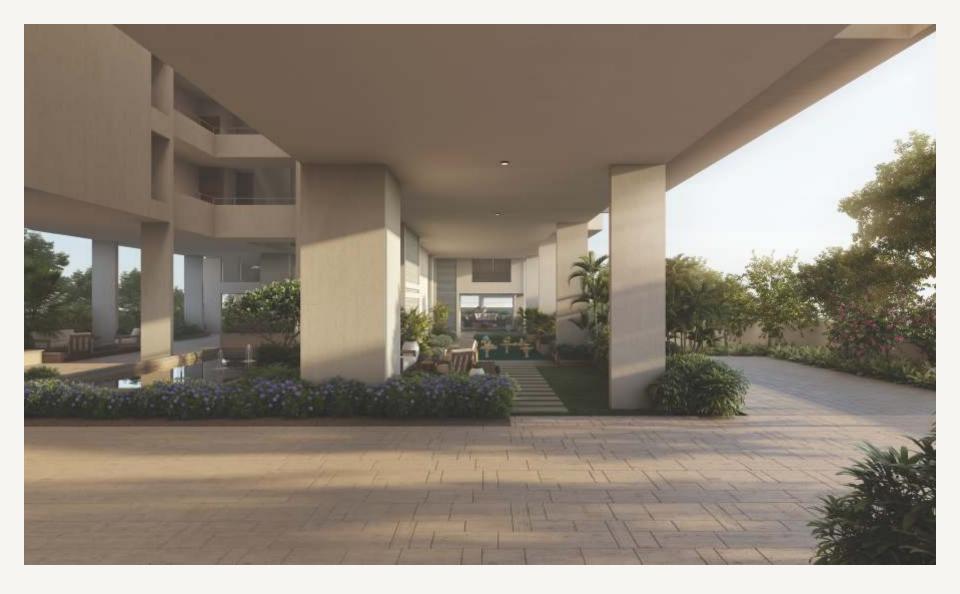

# Aesthetically beautiful. Technically brilliant.

Rohan Ananta makes optimum use of the north-south breezeway. By organizing vertical services in shafts and by creating courtyards, the design ensures that there is minimal overlap between positive and negative spaces.

Service levels are imagined as neighbourhood spaces where people can collect to gossip and party. A soft-edge ensures that there is ample green, and elements of water ensure tranquillity. The vehicular points of access are connected to the entry and exit points of the site ensuring complete grade-separation.

Where you walk is not where you drive. Designed elegantly, the overall simplicity of the facade complements its complex and layered design. By creating multiple double-height spaces on the facade, the design breaks the monotony of an apartment block giving each block and each unit its unique aesthetic. The projections help with breaking sunlight into shadows.