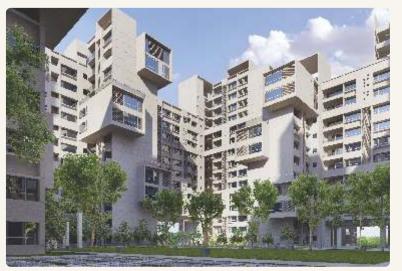

# Aesthetically beautiful. Technically brilliant.

Rohan Ananta makes optimum use of the north-south breezeway. By organizing vertical services in shafts and by creating courtyards, the design ensures that there is minimal overlap between positive and negative spaces.

Service levels are imagined as neighbourhood spaces where people can collect to gossip and party. A soft-edge ensures that there is ample green, and elements of water ensure tranquillity. The vehicular points of access are connected to the entry and exit points of the site ensuring complete grade-separation.

Where you walk is not where you drive. Designed elegantly, the overall simplicity of the facade complements its complex and layered design. By creating multiple double-height spaces on the facade, the design breaks the monotony of an apartment block giving each block and each unit its unique aesthetic. The projections help with breaking sunlight into shadows.