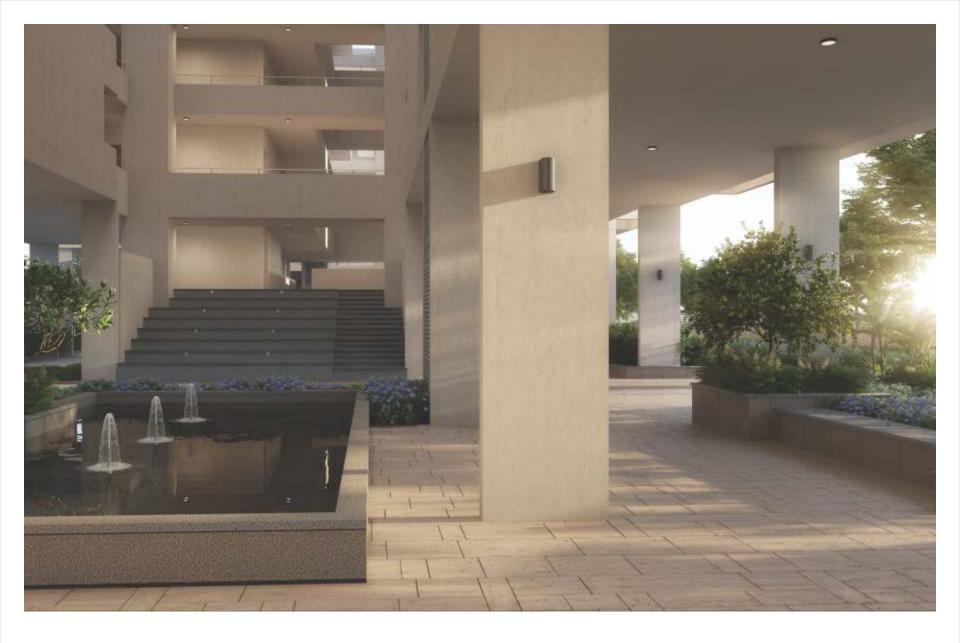

# Aesthetically beautiful. Technically brilliant.

Rohan Ananta makes optimum use of the north-south breezeway. By organizing vertical services in shafts and by creating courtyards, the design ensures that there is minimal overlap between positive and negative spaces.

Service levels are imagined as neighbourhood spaces where people can collect to gossip and party. A soft-edge ensures that there is ample green, and elements of water ensure tranquillity. The vehicular points of access are connected to the entry and exit points of the site ensuring complete grade-separation.

Where you walk is not where you drive. Designed elegantly, the overall simplicity of the facade complements its complex and layered design. By creating multiple double-height spaces on the facade, the design breaks the monotony of an apartment block giving each block and each unit its unique aesthetic. The projections help with breaking sunlight into shadows.