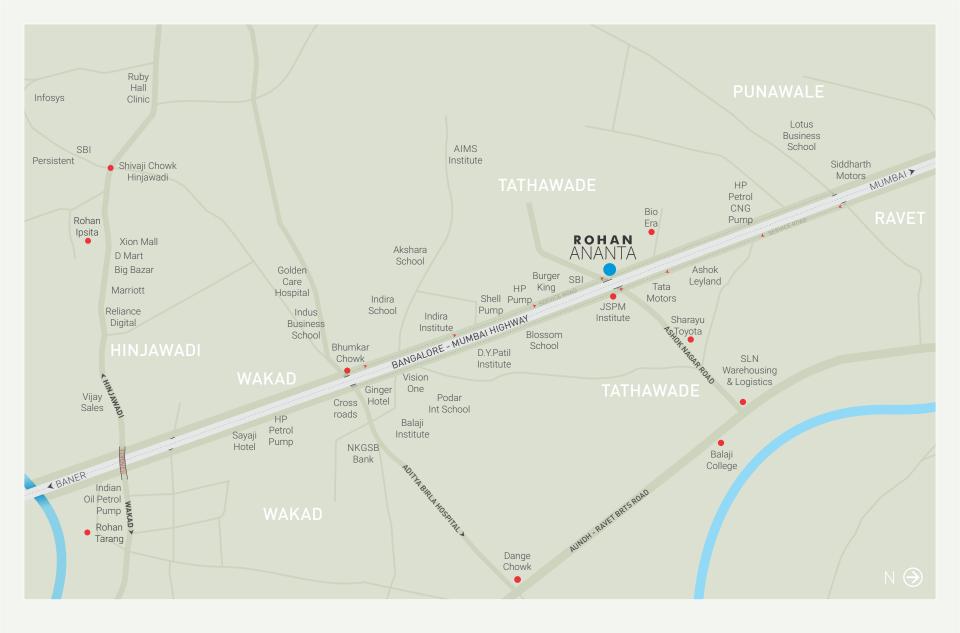

# Move on from excuses and move into your new home

Right on the Mumbai-Pune highway in Tathawade, lies an 8-acre of happiness. Rohan Ananta. A perfect combination of Rohan's 25 years of experience in building well-designed homes, and wide range of amenities that cater to your every need. All this, extremely close to Hinjawadi and at an unbelievable price. So no matter what excuse you have for not buying a house, Rohan Ananta will surely make you move on from it.

### At the heart of development

Tathawade has undergone rapid change and is emerging as a prime location in Pune. The area is developing into a popular hub with grocery marts, shopping centres and multiplexes all around. Well-connected to the Mumbai-Pune expressway, Tathawade is still a part of Pune while being away from its chaos. With great transport connectivity, popular hang-out spots and a spread of countless quality restaurants offering cuisines from all over the world, the locality around gives you enough excuses to step out of your home and indulge in fun.

#### SITE LOCATION:

S.No. 125, Opposite JSPM Institute, Off Mumbai-Bangalore Highway, Tathawade, Pune - 411033.

PHONE: +91-20-7101 7101 WEBSITE: www.rohanbuilders.com EMAIL: ananta@rohanbuilders.com