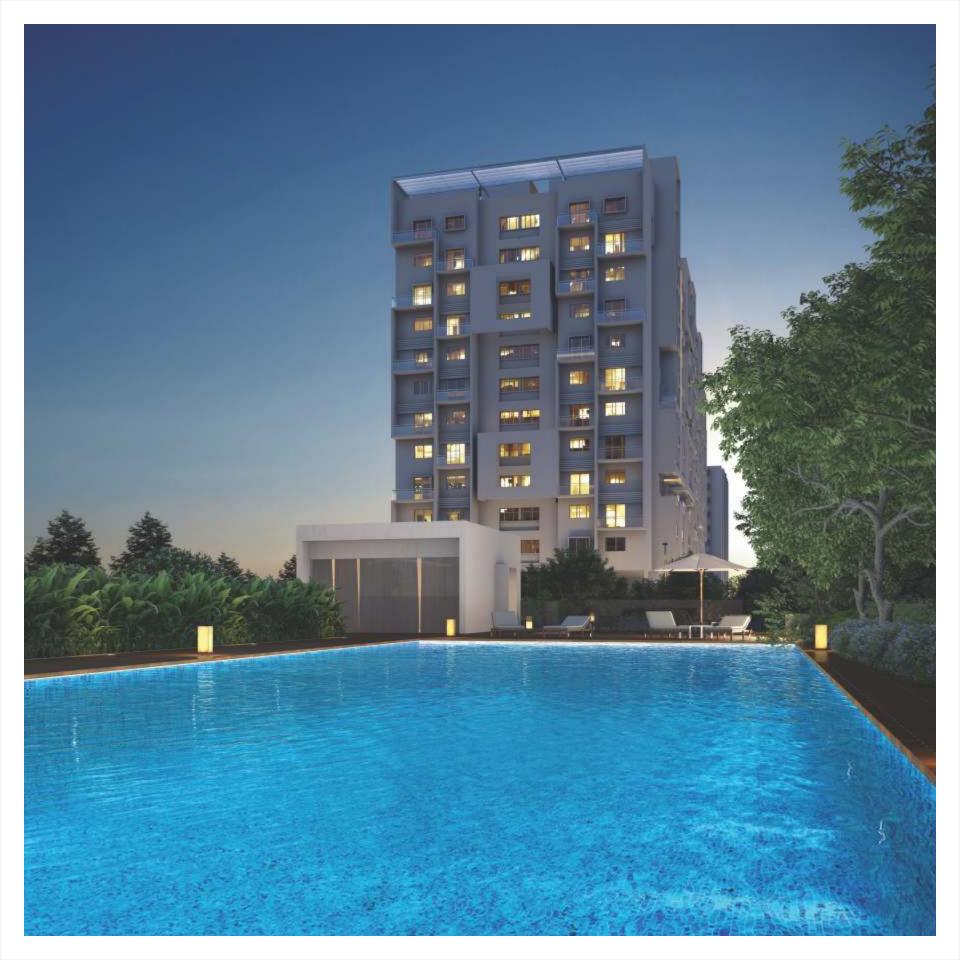

#### Amenities

- Landscaped Garden with Innovative Features
- Well-equipped Gymnasium
- Indoor Games
- Guest Rooms
- Amphitheater

- Swimming Pool & Kids Pool with Deck
- Kids Play Area
- Party Lawn
- Net Cricket
- Badminton Court

# Presenting home-life balance

At Rohan Ananta, the outdoors have been designed as elaborately as the indoors. Just a step inside, and you'll be greeted by an impressive stretch of landscape catering to various recreational activities. This beautiful landscaping stretches on till a seemingly infinite distance straight ahead, without the buildings obstructing your delightful view. There is something for everyone at Rohan Ananta, to connect with the community and their own inner selves, while disconnecting from everyday stress. With a play area for children, lush gardens, swimming pool, gymnasium and many more amenities, you'll struggle to find excuses to not indulge in a happier, healthier lifestyle.