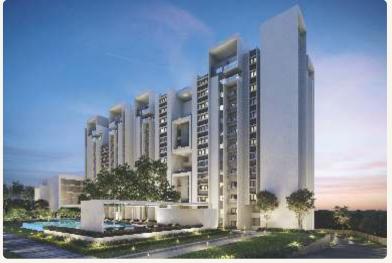

# Aesthetically beautiful. Technically brilliant.

Rohan Ananta makes optimum use of the north-south breezeway. By organizing vertical services in shafts and by creating courtyards, the design ensures that there is minimal overlap between positive and negative spaces.

Service levels are imagined as neighbourhood spaces where people can collect to gossip and party. A soft-edge ensures that there is ample green, and elements of water ensure tranquillity. The vehicular points of access are connected to the entry and exit points of the site ensuring complete grade-separation.

Where you walk is not where you drive. Designed elegantly, the overall simplicity of the facade complements its complex and layered design. By creating multiple double-height spaces on the facade, the design breaks the monotony of an apartment block giving each block and each unit its unique aesthetic. The projections help with breaking sunlight into shadows.