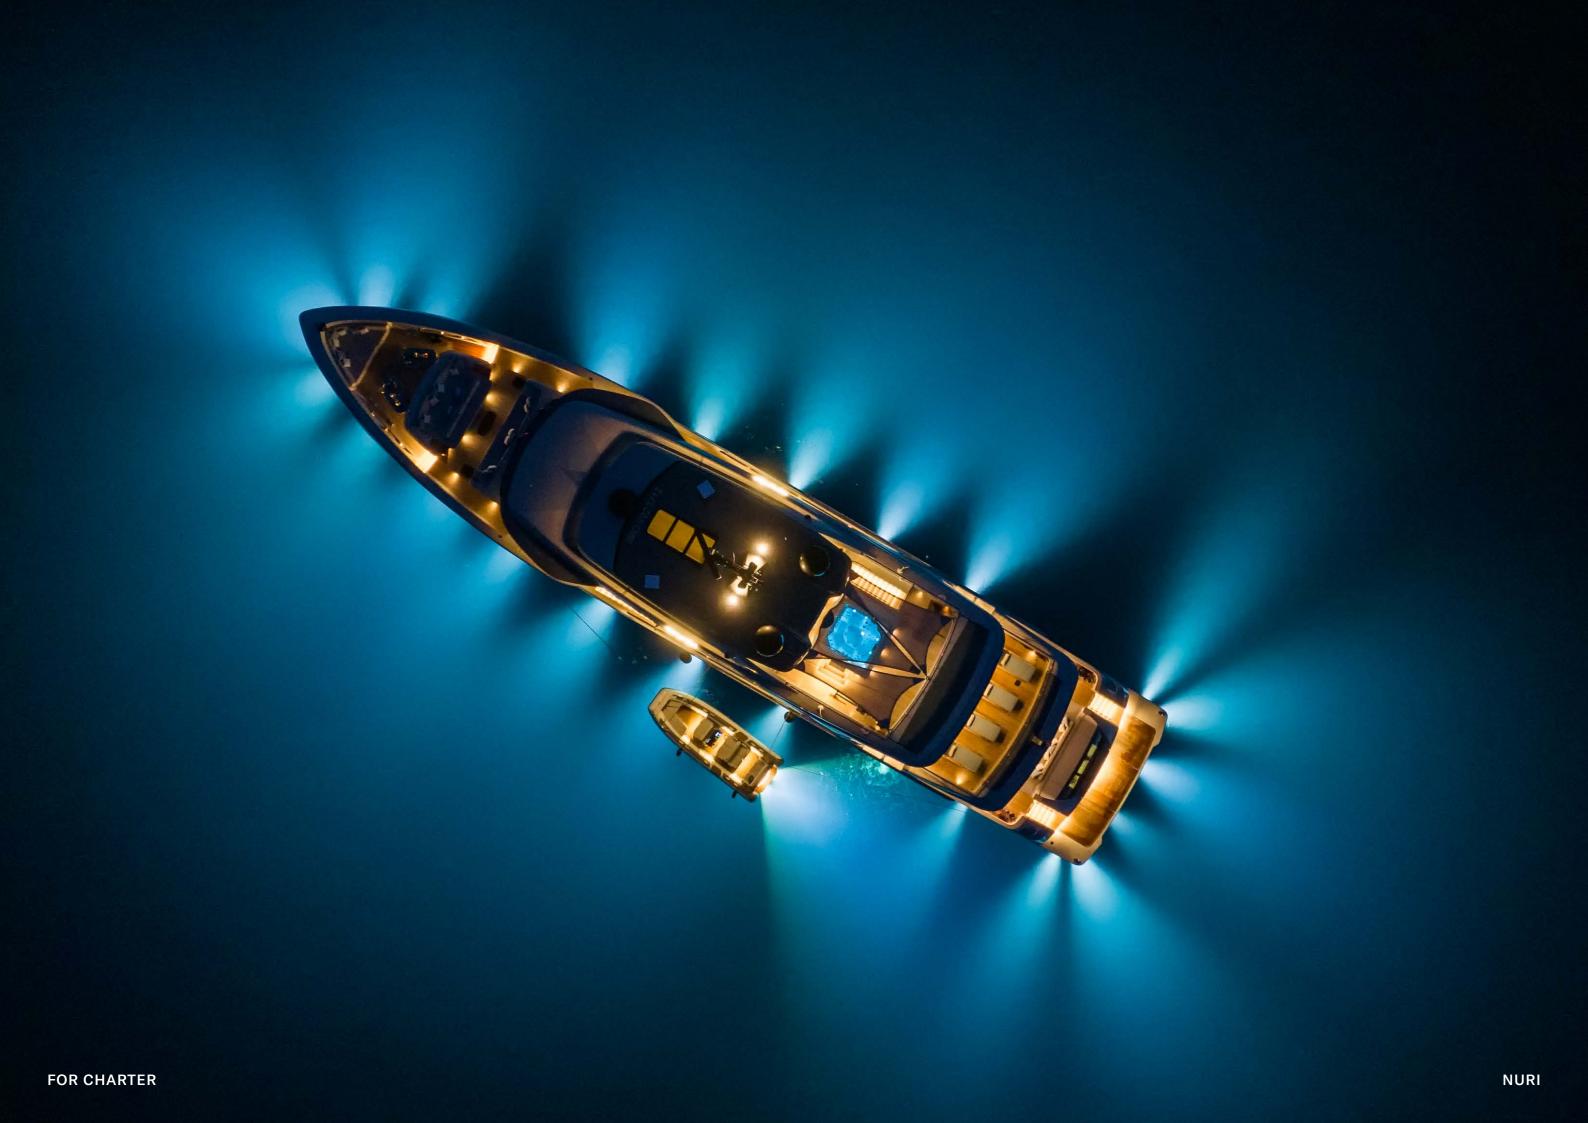

Nuri offers several social hubs, throughout, both indoors and outdoors. While Nuri can certainly take you away from it all, with her state-of-the-art Starlink internet you can stay connected wherever you are in the world. Guests will find entertainment and adventure split across all three decks; from the Jacuzzi and bar on the sun deck, to two separate al-fresco dining areas and the swim platform with direct access to the sea."

## **KEY FEATURES**

SEAKEEPER 3 GYROSTABILISER FOR ENHANCED COMFORT AND STABILITY AT ANCHOR

LITHIUM ION BATTERY PACK FOR PROLONGED ENJOYMENT WITHOUT POLLUTING AT ANCHOR

800HP

HYDRAULIC BATHING PLATFORM FOR EASY ACCESS TO THE WATER