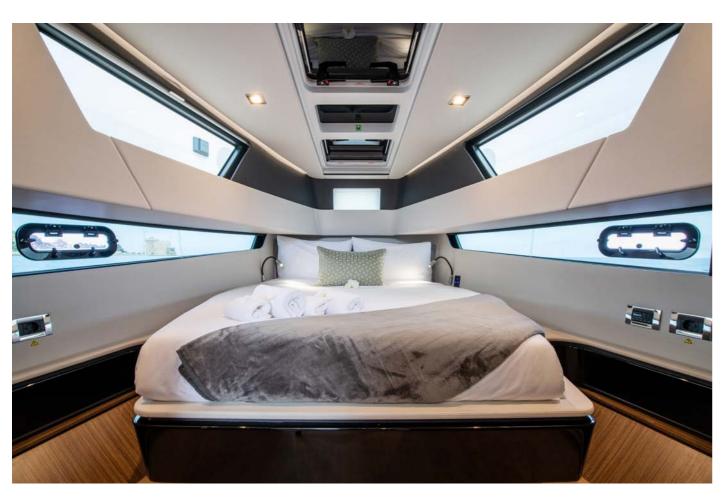

# PEACE OF MIND

Up to twelve guests are accommodated in five fabulous cabins including the master suite which is on the main deck.

The master suite is bright, spacious and fitted with a king-sized bed, multiple armchairs, a daybed, a walk-in wardrobe and ensuite bathroom. The lower deck is home to the four guest cabins. The double cabins have a vanity unit, vast closet space and ensuite bathrooms. Both of the twin cabins convert to a double, offering the flexibility to suit all kinds of groups on board.