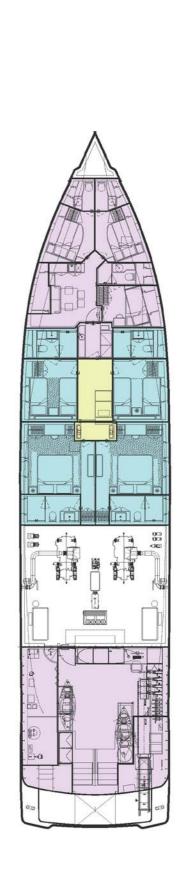

# PEACE OF MIND

Up to twelve guests are accommodated in five fabulous cabins including the master suite which is on the main deck.

The master suite is bright, spacious and fitted with a king-sized bed, multiple armchairs, a daybed, a walk-in wardrobe and ensuite bathroom. The lower deck is home to the four guest cabins. The double cabins have a vanity unit, vast closet space and ensuite bathrooms. Both of the twin cabins convert to a double, offering the flexibility to suit all kinds of groups on board.

MASTER SUITE NURI

DOUBLE GUEST CABINS

NURI

TWIN GUEST CABINS

#### **LOWER DECK**

KEY

DECK

GUEST AREAS

PRINCIPAL CABIN

GUEST CABINS

SUN DECK

CREW AREAS

YACHT LAYOUT NURI