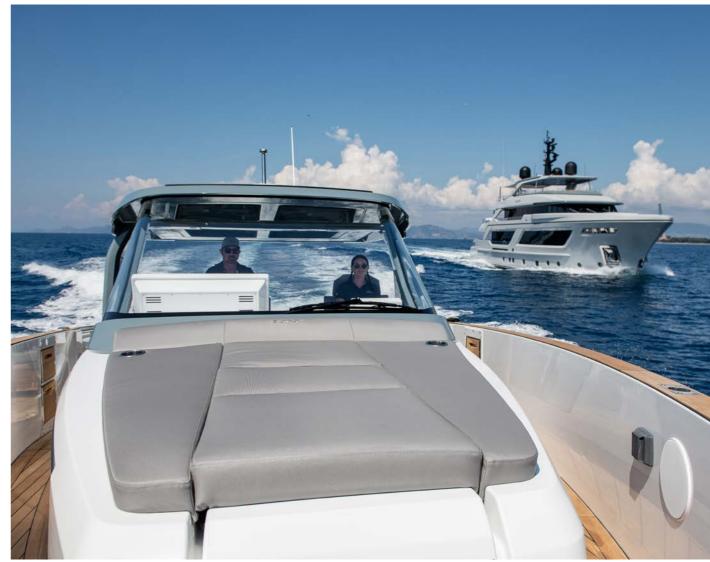

## **KEY FEATURES**

SEAKEEPER 3 GYROSTABILISER FOR ENHANCED COMFORT AND STABILITY AT ANCHOR

LITHIUM ION BATTERY PACK FOR PROLONGED ENJOYMENT WITHOUT POLLUTING AT ANCHOR

800HP

HYDRAULIC BATHING PLATFORM FOR EASY ACCESS TO THE WATER

LARGE DAY BED

**HEAD WITH SHOWER ON BOARD** 

Whether you are a thrill seeker or a gentle cruiser, you can take to the seas to explore however suits you best. The yacht is loaded with a variety of toys for fun on and under the water.

Nuri's toys, ranging from specialist wakeboards to kids' water skis, invite all guests to share the experience. With bicycles and electric scooters on board, you can explore on land too. The adventures are limitless.

**TENDERS & TOYS** 