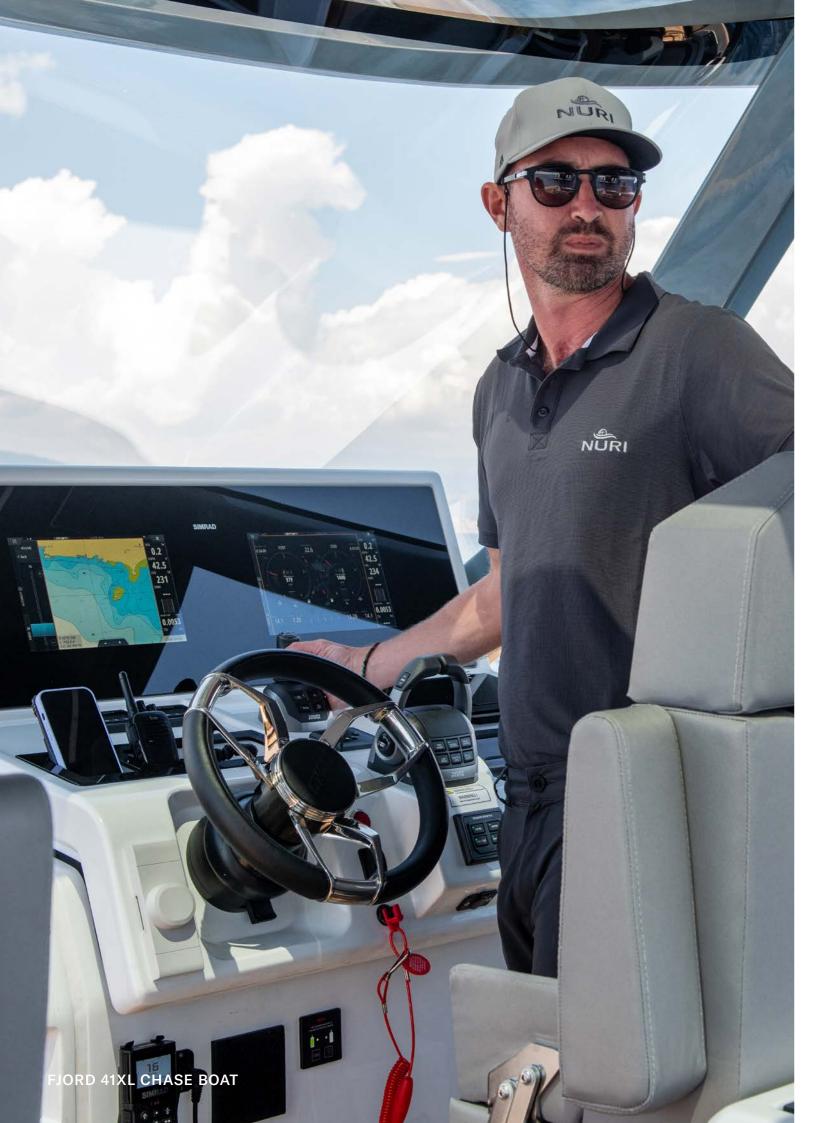

## **KEY FEATURES**

SEAKEEPER 3 GYROSTABILISER FOR ENHANCED COMFORT AND STABILITY AT ANCHOR

LITHIUM ION BATTERY PACK FOR PROLONGED ENJOYMENT WITHOUT POLLUTING AT ANCHOR

800HP

HYDRAULIC BATHING PLATFORM FOR EASY ACCESS TO THE WATER

LARGE DAY BED

**HEAD WITH SHOWER ON BOARD** 

Whether you are a thrill seeker or a gentle cruiser, you can take to the seas to explore however suits you best. The yacht is loaded with a variety of toys for fun on and under the water.

Nuri's toys, ranging from specialist wakeboards to kids' water skis, invite all guests to share the experience. With bicycles and electric scooters on board, you can explore on land too. The adventures are limitless.

**TENDERS & TOYS** 