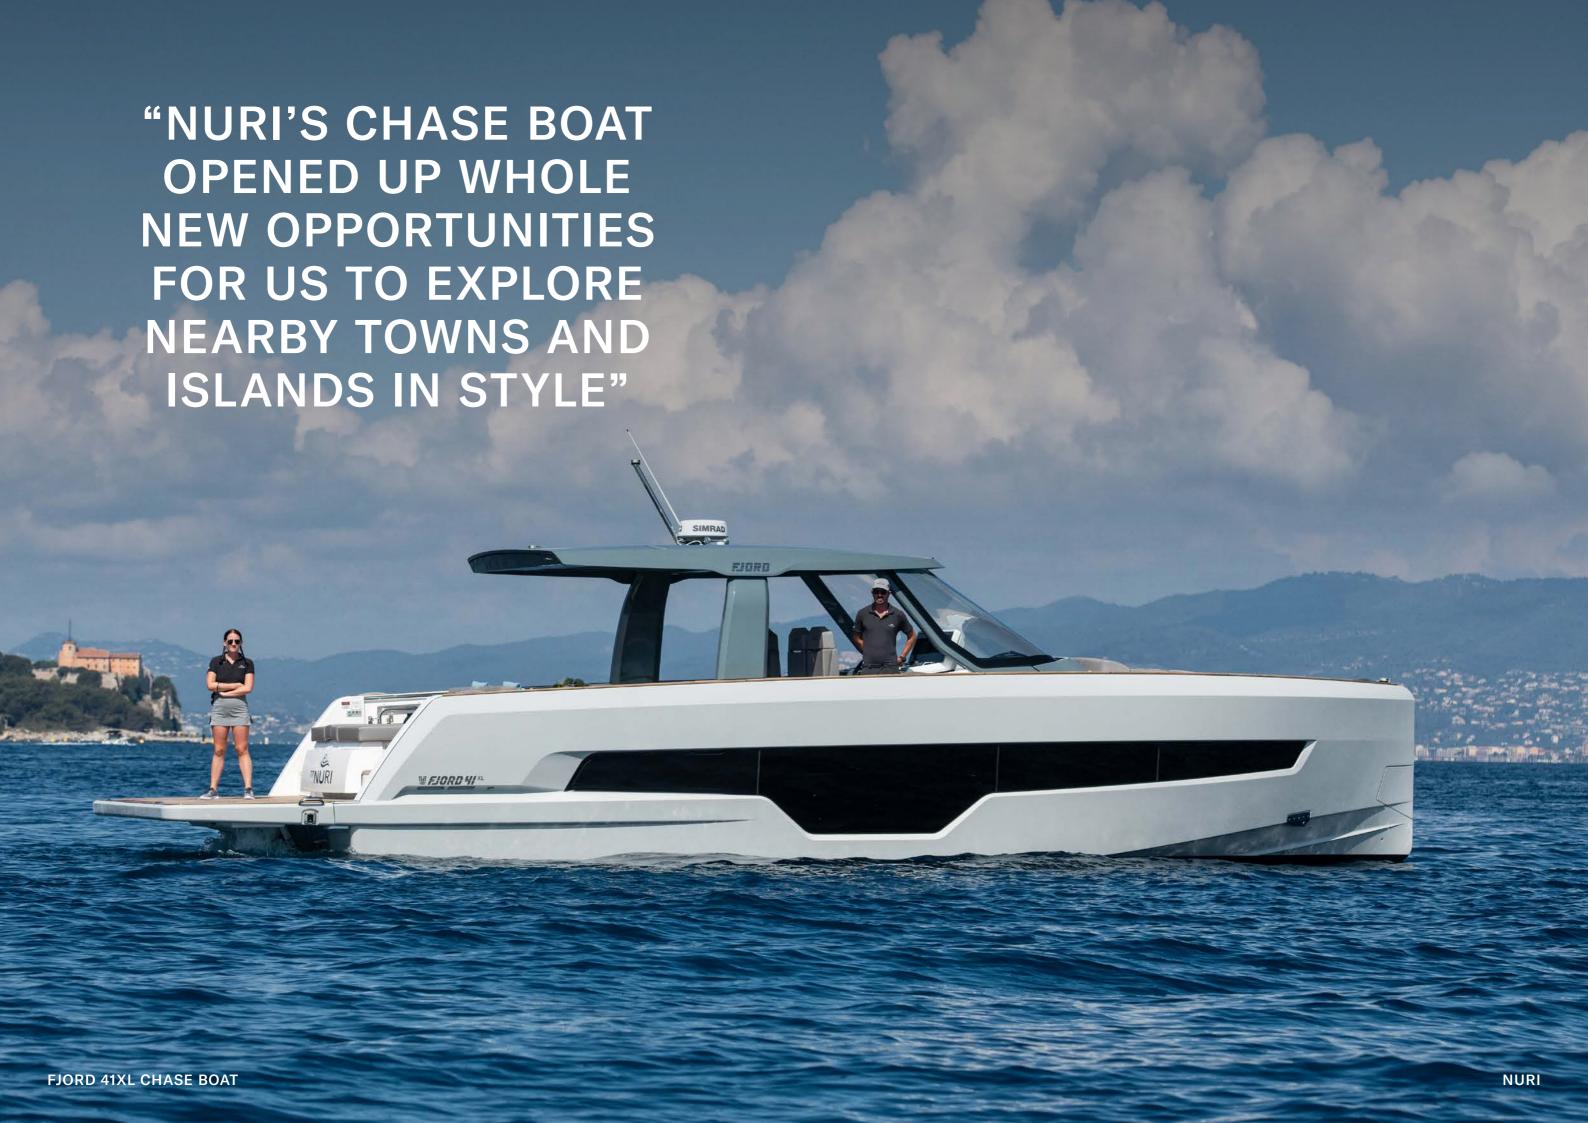

## **KEY FEATURES**

SEAKEEPER 3 GYROSTABILISER FOR ENHANCED COMFORT AND STABILITY AT ANCHOR

LITHIUM ION BATTERY PACK FOR PROLONGED ENJOYMENT WITHOUT POLLUTING AT ANCHOR

800HP

HYDRAULIC BATHING PLATFORM FOR EASY ACCESS TO THE WATER

LARGE DAY BED

**HEAD WITH SHOWER ON BOARD** 

Whether you are a thrill seeker or a gentle cruiser, you can take to the seas to explore however suits you best. The yacht is loaded with a variety of toys for fun on and under the water.

Nuri's toys, ranging from specialist wakeboards to kids' water skis, invite all guests to share the experience. With bicycles and electric scooters on board, you can explore on land too. The adventures are limitless.

**TENDERS & TOYS** 