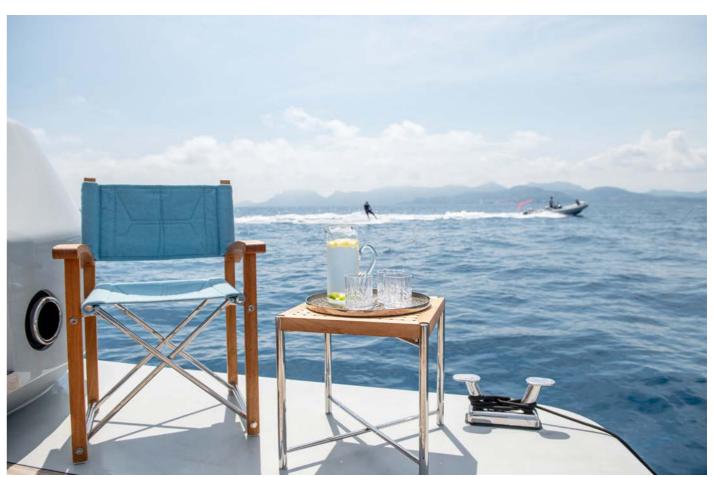

LARGE DAY BED

**HEAD WITH SHOWER ON BOARD** 

Whether you are a thrill seeker or a gentle cruiser, you can take to the seas to explore however suits you best. The yacht is loaded with a variety of toys for fun on and under the water.

Nuri's toys, ranging from specialist wakeboards to kids' water skis, invite all guests to share the experience. With bicycles and electric scooters on board, you can explore on land too. The adventures are limitless.