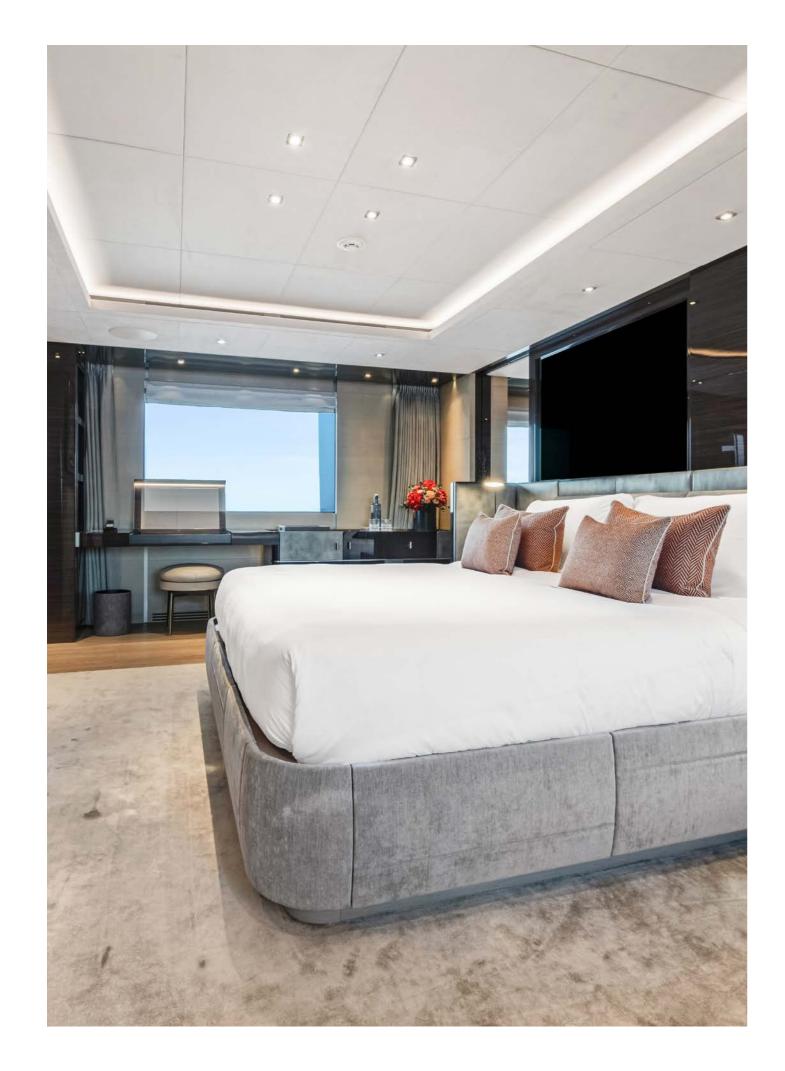

# PEACE OF MIND

Up to twelve guests are accommodated in five fabulous cabins including the master suite which is on the main deck.

The master suite is bright, spacious and fitted with a king-sized bed, multiple armchairs, a daybed, a walk-in wardrobe and ensuite bathroom. The lower deck is home to the four guest cabins. The double cabins have a vanity unit, vast closet space and ensuite bathrooms. Both of the twin cabins convert to a double, offering the flexibility to suit all kinds of groups on board.

MASTER SUITE NURI

DOUBLE GUEST CABINS

NURI

TWIN GUEST CABINS