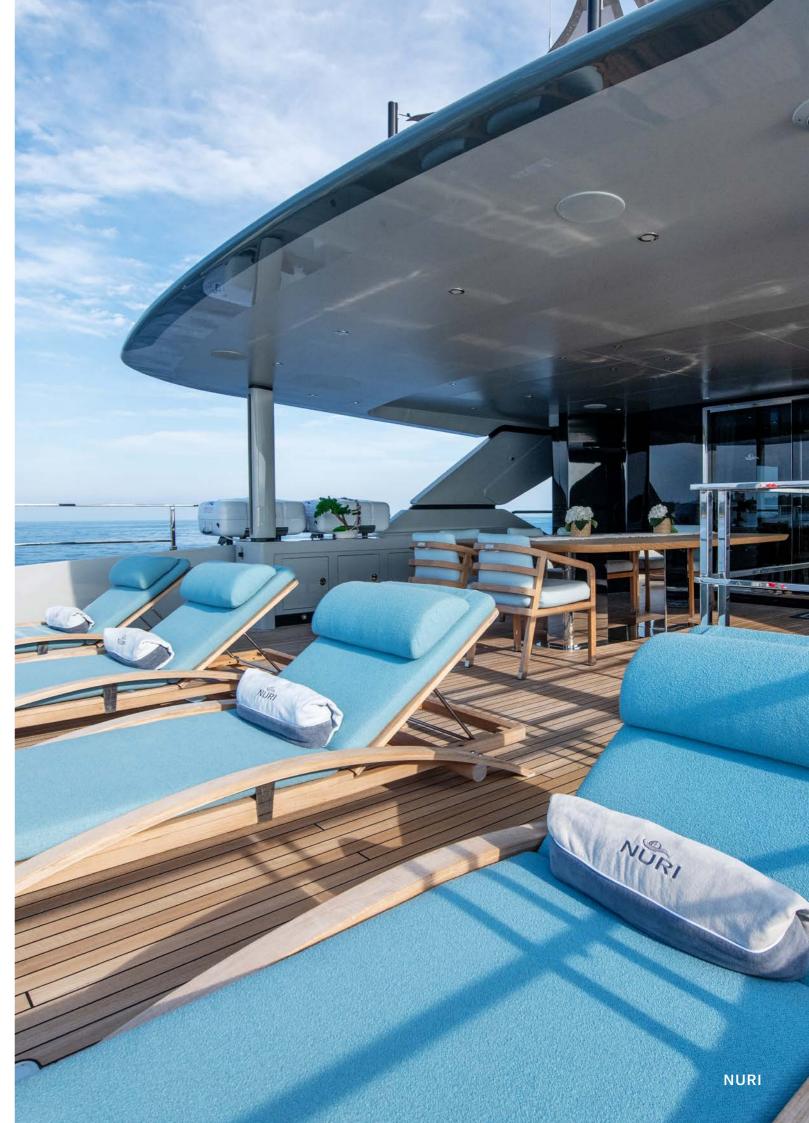

Nuri offers several social hubs, throughout, both indoors and outdoors. While Nuri can certainly take you away from it all, with her state-of-the-art Starlink internet you can stay connected wherever you are in the world. Guests will find entertainment and adventure split across all three decks; from the Jacuzzi and bar on the sun deck, to two separate al-fresco dining areas and the swim platform with direct access to the sea."