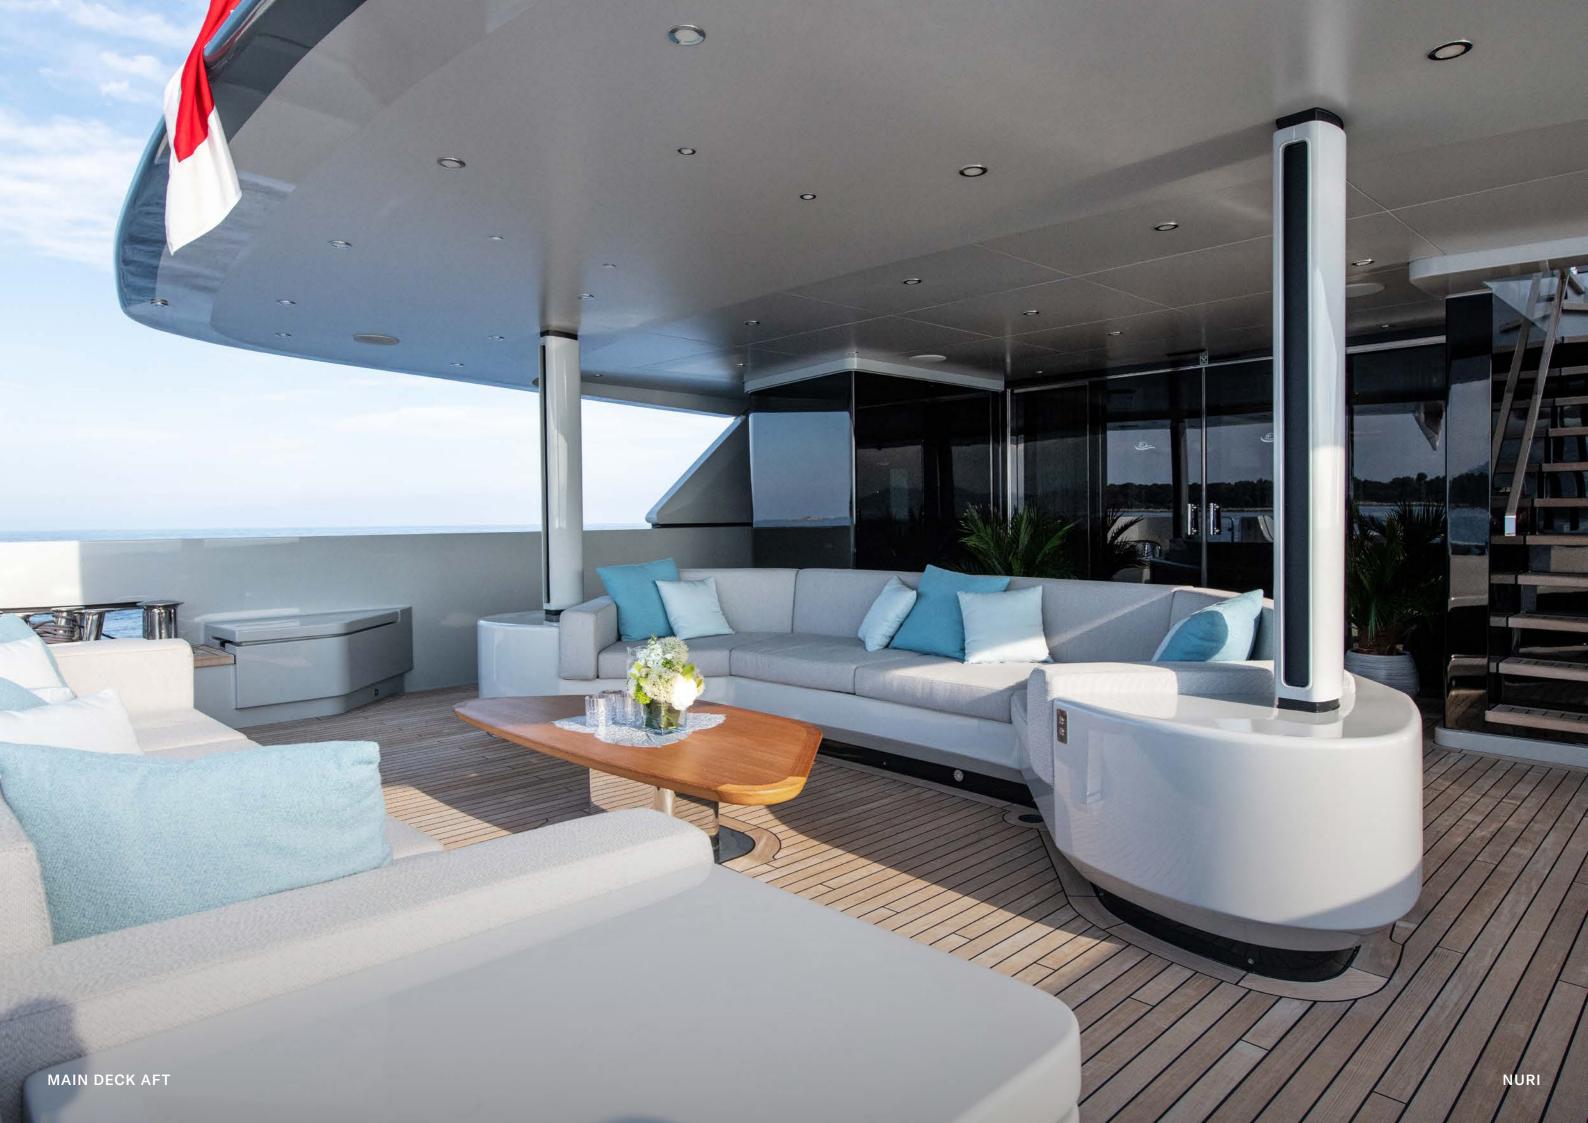

Nuri offers several social hubs, throughout, both indoors and outdoors. While Nuri can certainly take you away from it all, with her state-of-the-art Starlink internet you can stay connected wherever you are in the world. Guests will find entertainment and adventure split across all three decks; from the Jacuzzi and bar on the sun deck, to two separate al-fresco dining areas and the swim platform with direct access to the sea."

# ELEGANT INTERIORS

The interiors and exteriors were designed by Francesco Paszkowski who adds a contemporary twist. Open spaces and large windows allow natural light to pour in while framing the scenic views.

Nuri's neutral furnishings create a calming atmosphere that is elegant, sophisticated and modern. Alcoves in the main salon and dining room are decorated with ornaments that reflect Nuri's story.