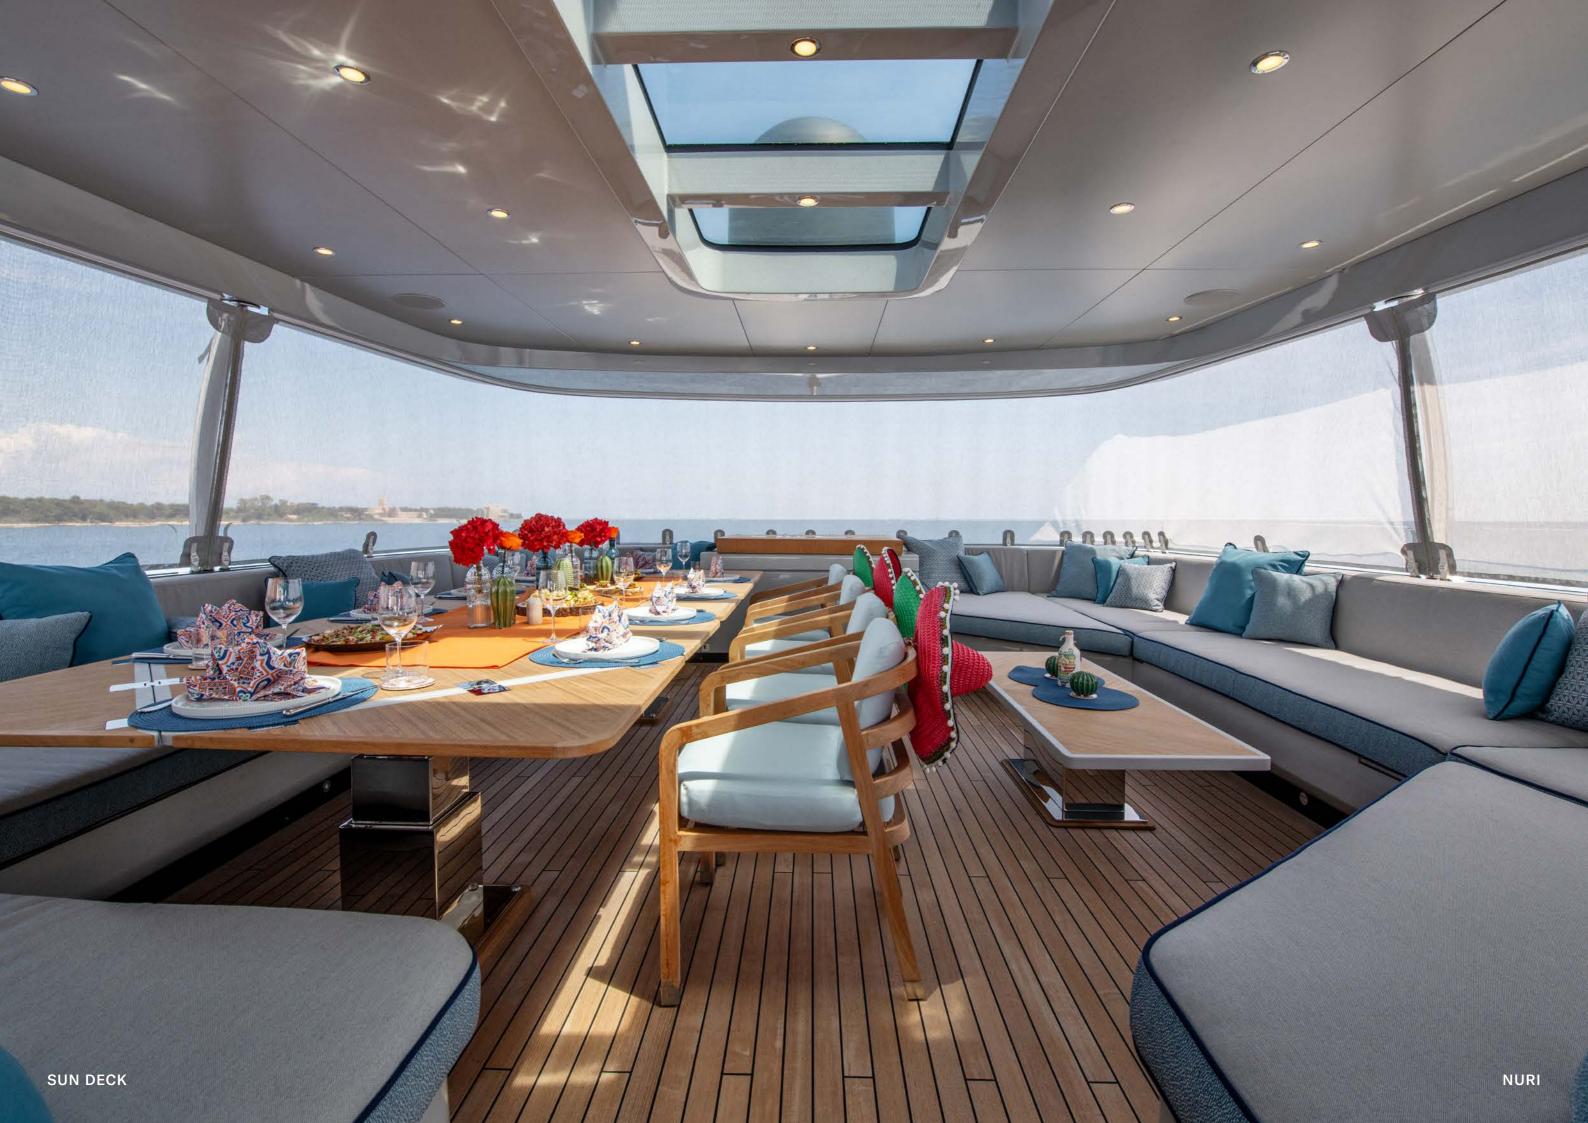

Nuri offers several social hubs, throughout, both indoors and outdoors. While Nuri can certainly take you away from it all, with her state-of-the-art Starlink internet you can stay connected wherever you are in the world. Guests will find entertainment and adventure split across all three decks; from the Jacuzzi and bar on the sun deck, to two separate al-fresco dining areas and the swim platform with direct access to the sea."

# ELEGANT INTERIORS

The interiors and exteriors were designed by Francesco Paszkowski who adds a contemporary twist. Open spaces and large windows allow natural light to pour in while framing the scenic views.

Nuri's neutral furnishings create a calming atmosphere that is elegant, sophisticated and modern. Alcoves in the main salon and dining room are decorated with ornaments that reflect Nuri's story.