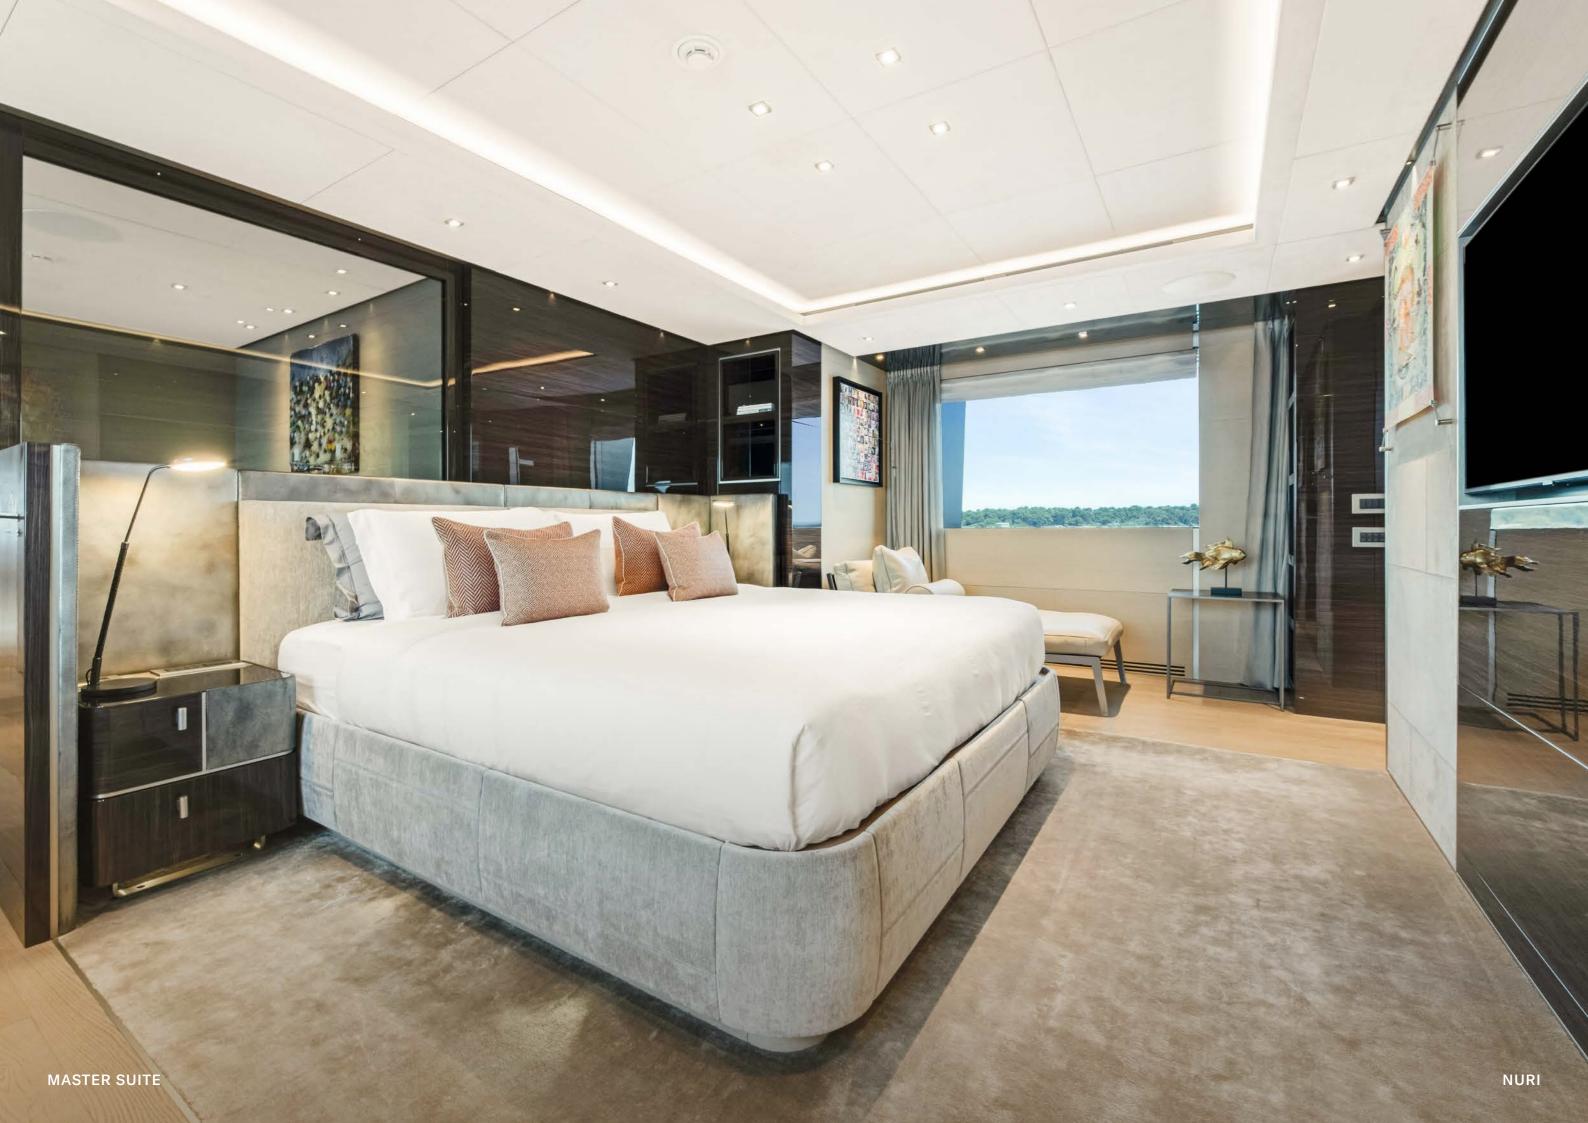

# PEACE OF MIND

Up to twelve guests are accommodated in five fabulous cabins including the master suite which is on the main deck.

The master suite is bright, spacious and fitted with a king-sized bed, multiple armchairs, a daybed, a walk-in wardrobe and ensuite bathroom. The lower deck is home to the four guest cabins. The double cabins have a vanity unit, vast closet space and ensuite bathrooms. Both of the twin cabins convert to a double, offering the flexibility to suit all kinds of groups on board.

MASTER SUITE NURI

DOUBLE GUEST CABINS

NURI

TWIN GUEST CABINS