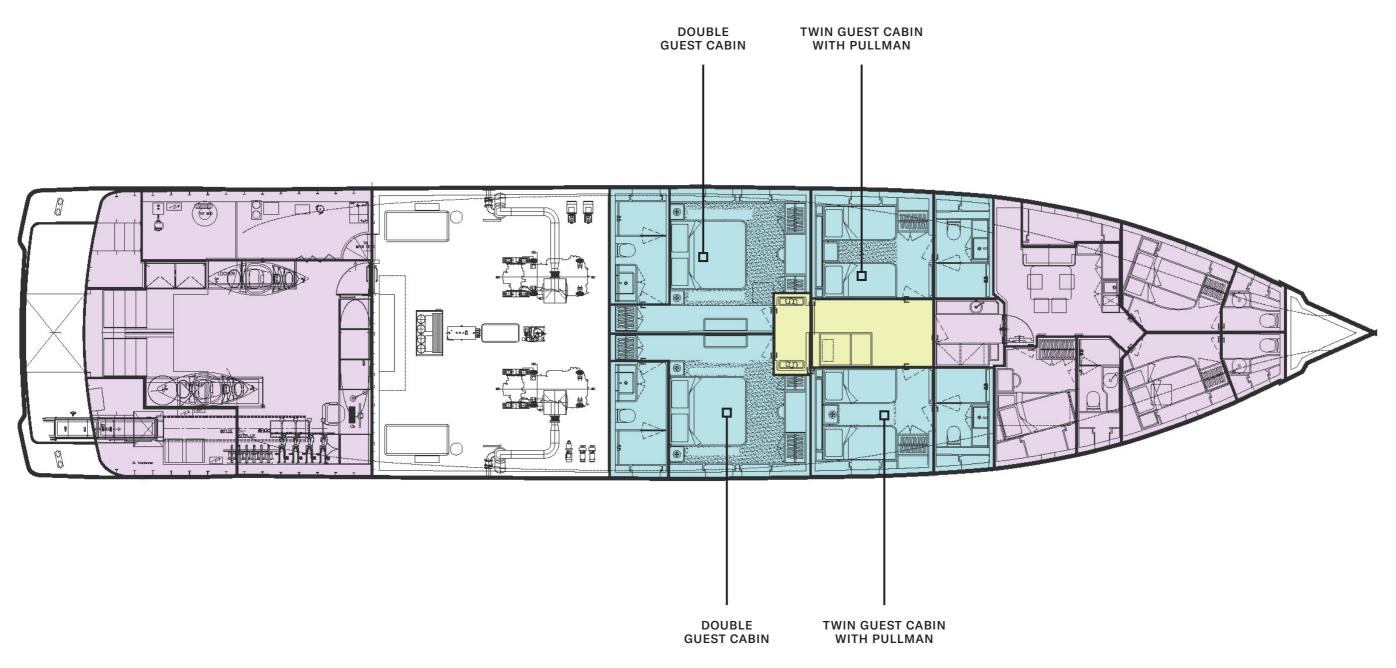

# PEACE OF MIND

Up to twelve guests are accommodated in five fabulous cabins including the master suite which is on the main deck.

The master suite is bright, spacious and fitted with a king-sized bed, multiple armchairs, a daybed, a walk-in wardrobe and ensuite bathroom. The lower deck is home to the four guest cabins. The double cabins have a vanity unit, vast closet space and ensuite bathrooms. Both of the twin cabins convert to a double, offering the flexibility to suit all kinds of groups on board.

#### **LOWER DECK**

KEY

DECK

GUEST AREAS

PRINCIPAL CABIN

GUEST CABINS

SUN DECK

CREW AREAS

YACHT LAYOUT NURI