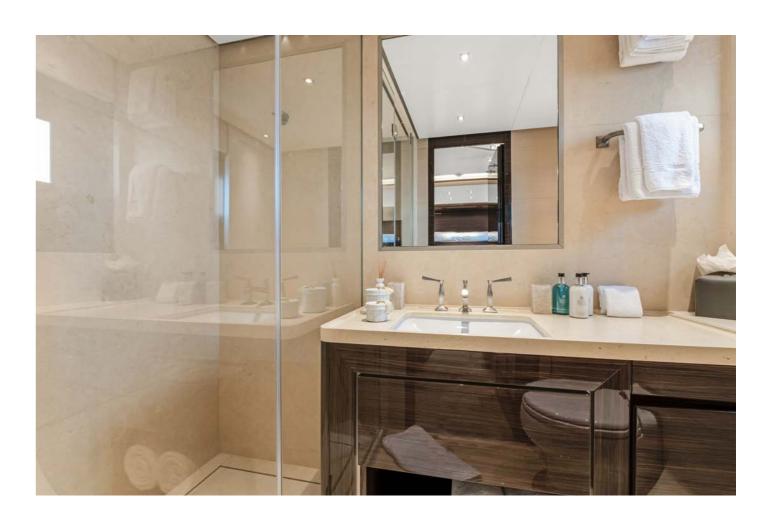

# PEACE OF MIND

Up to twelve guests are accommodated in five fabulous cabins including the master suite which is on the main deck.

The master suite is bright, spacious and fitted with a king-sized bed, multiple armchairs, a daybed, a walk-in wardrobe and ensuite bathroom. The lower deck is home to the four guest cabins. The double cabins have a vanity unit, vast closet space and ensuite bathrooms. Both of the twin cabins convert to a double, offering the flexibility to suit all kinds of groups on board.