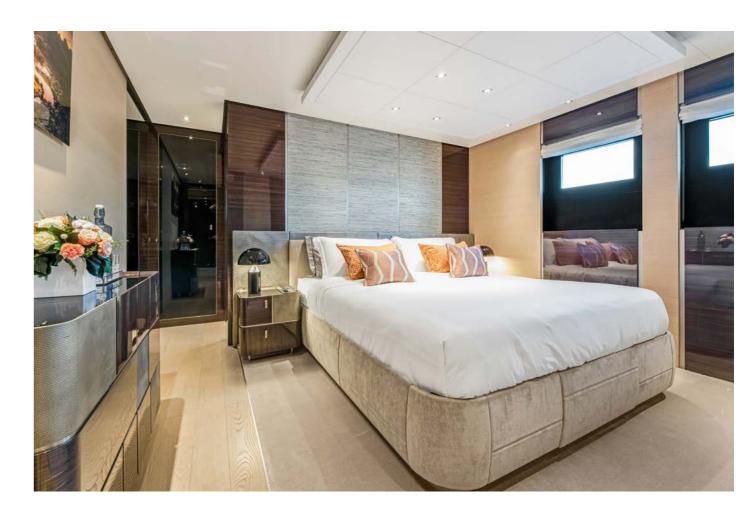

# PEACE OF MIND

Up to twelve guests are accommodated in five fabulous cabins including the master suite which is on the main deck.

The master suite is bright, spacious and fitted with a king-sized bed, multiple armchairs, a daybed, a walk-in wardrobe and ensuite bathroom. The lower deck is home to the four guest cabins. The double cabins have a vanity unit, vast closet space and ensuite bathrooms. Both of the twin cabins convert to a double, offering the flexibility to suit all kinds of groups on board.

MASTER SUITE NURI

DOUBLE GUEST CABINS

NURI

TWIN GUEST CABINS