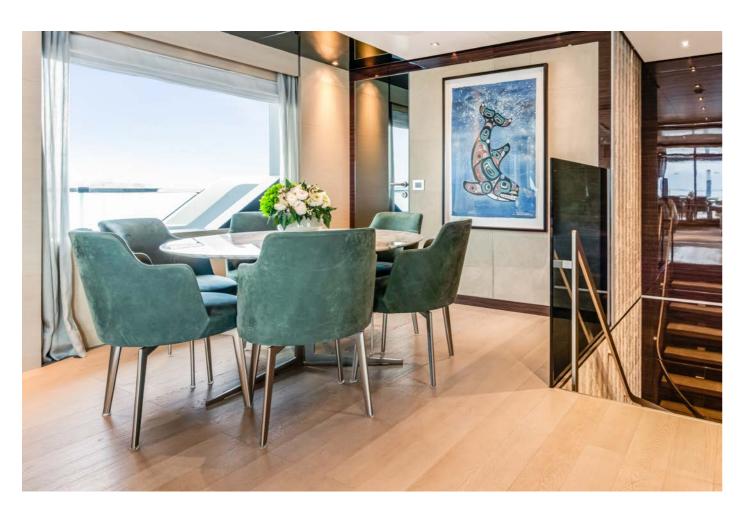

# ELEGANT INTERIORS

The interiors and exteriors were designed by Francesco Paszkowski who adds a contemporary twist. Open spaces and large windows allow natural light to pour in while framing the scenic views.

Nuri's neutral furnishings create a calming atmosphere that is elegant, sophisticated and modern. Alcoves in the main salon and dining room are decorated with ornaments that reflect Nuri's story.