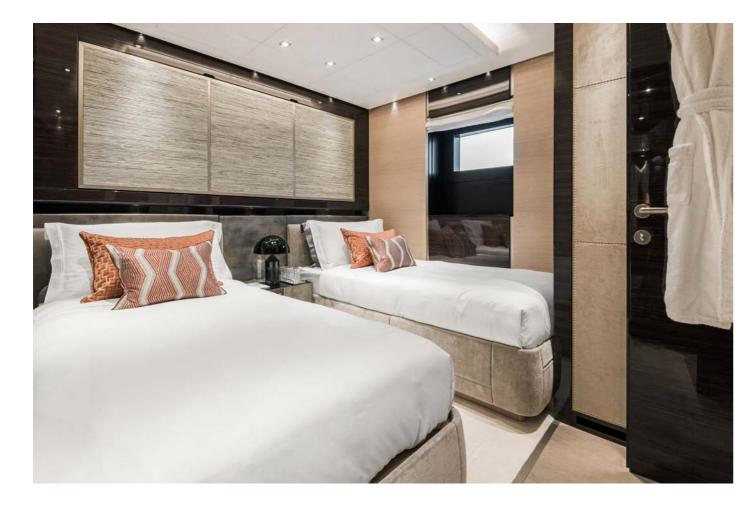

# PEACE OF MIND

Up to twelve guests are accommodated in five fabulous cabins including the master suite which is on the main deck.

The master suite is bright, spacious and fitted with a king-sized bed, multiple armchairs, a daybed, a walk-in wardrobe and ensuite bathroom. The lower deck is home to the four guest cabins. The double cabins have a vanity unit, vast closet space and ensuite bathrooms. Both of the twin cabins convert to a double, offering the flexibility to suit all kinds of groups on board.

MASTER SUITE NURI

DOUBLE GUEST CABINS

NURI

TWIN GUEST CABINS