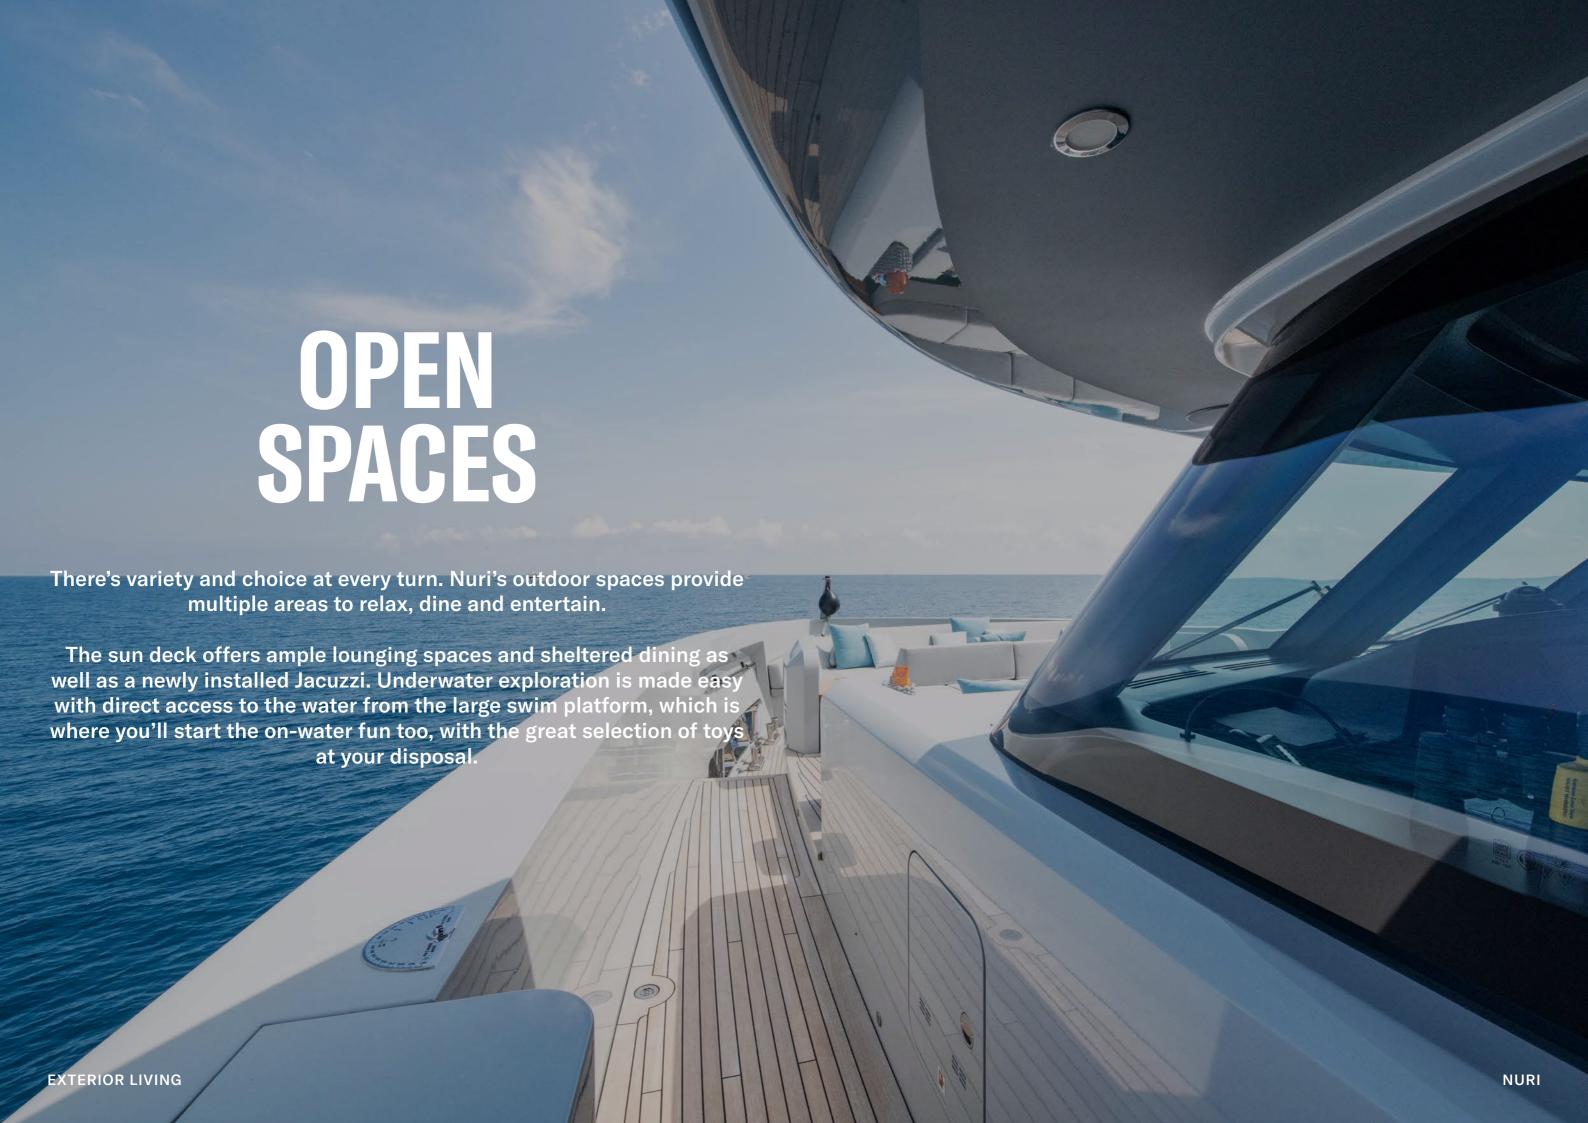

Nuri offers several social hubs, throughout, both indoors and outdoors. While Nuri can certainly take you away from it all, with her state-of-the-art Starlink internet you can stay connected wherever you are in the world. Guests will find entertainment and adventure split across all three decks; from the Jacuzzi and bar on the sun deck, to two separate al-fresco dining areas and the swim platform with direct access to the sea."

# ELEGANT INTERIORS

The interiors and exteriors were designed by Francesco Paszkowski who adds a contemporary twist. Open spaces and large windows allow natural light to pour in while framing the scenic views.