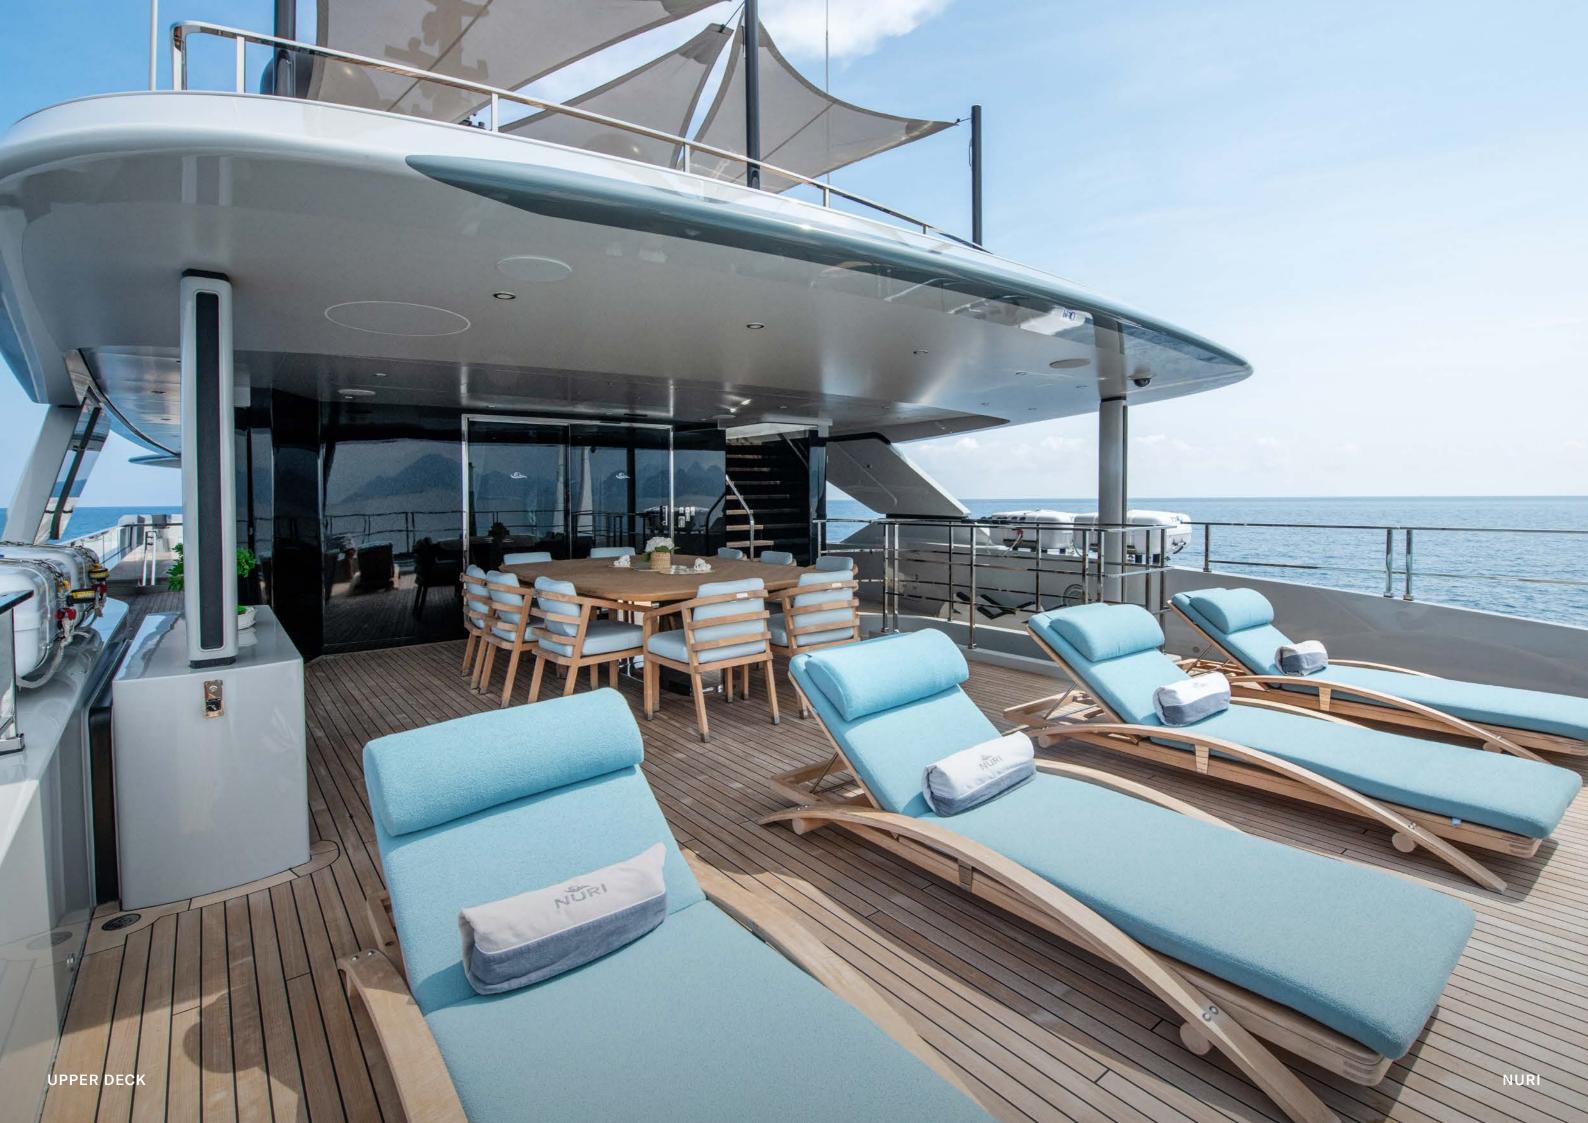

Nuri offers several social hubs, throughout, both indoors and outdoors. While Nuri can certainly take you away from it all, with her state-of-the-art Starlink internet you can stay connected wherever you are in the world. Guests will find entertainment and adventure split across all three decks; from the Jacuzzi and bar on the sun deck, to two separate al-fresco dining areas and the swim platform with direct access to the sea."

# ELEGANT INTERIORS

The interiors and exteriors were designed by Francesco Paszkowski who adds a contemporary twist. Open spaces and large windows allow natural light to pour in while framing the scenic views.