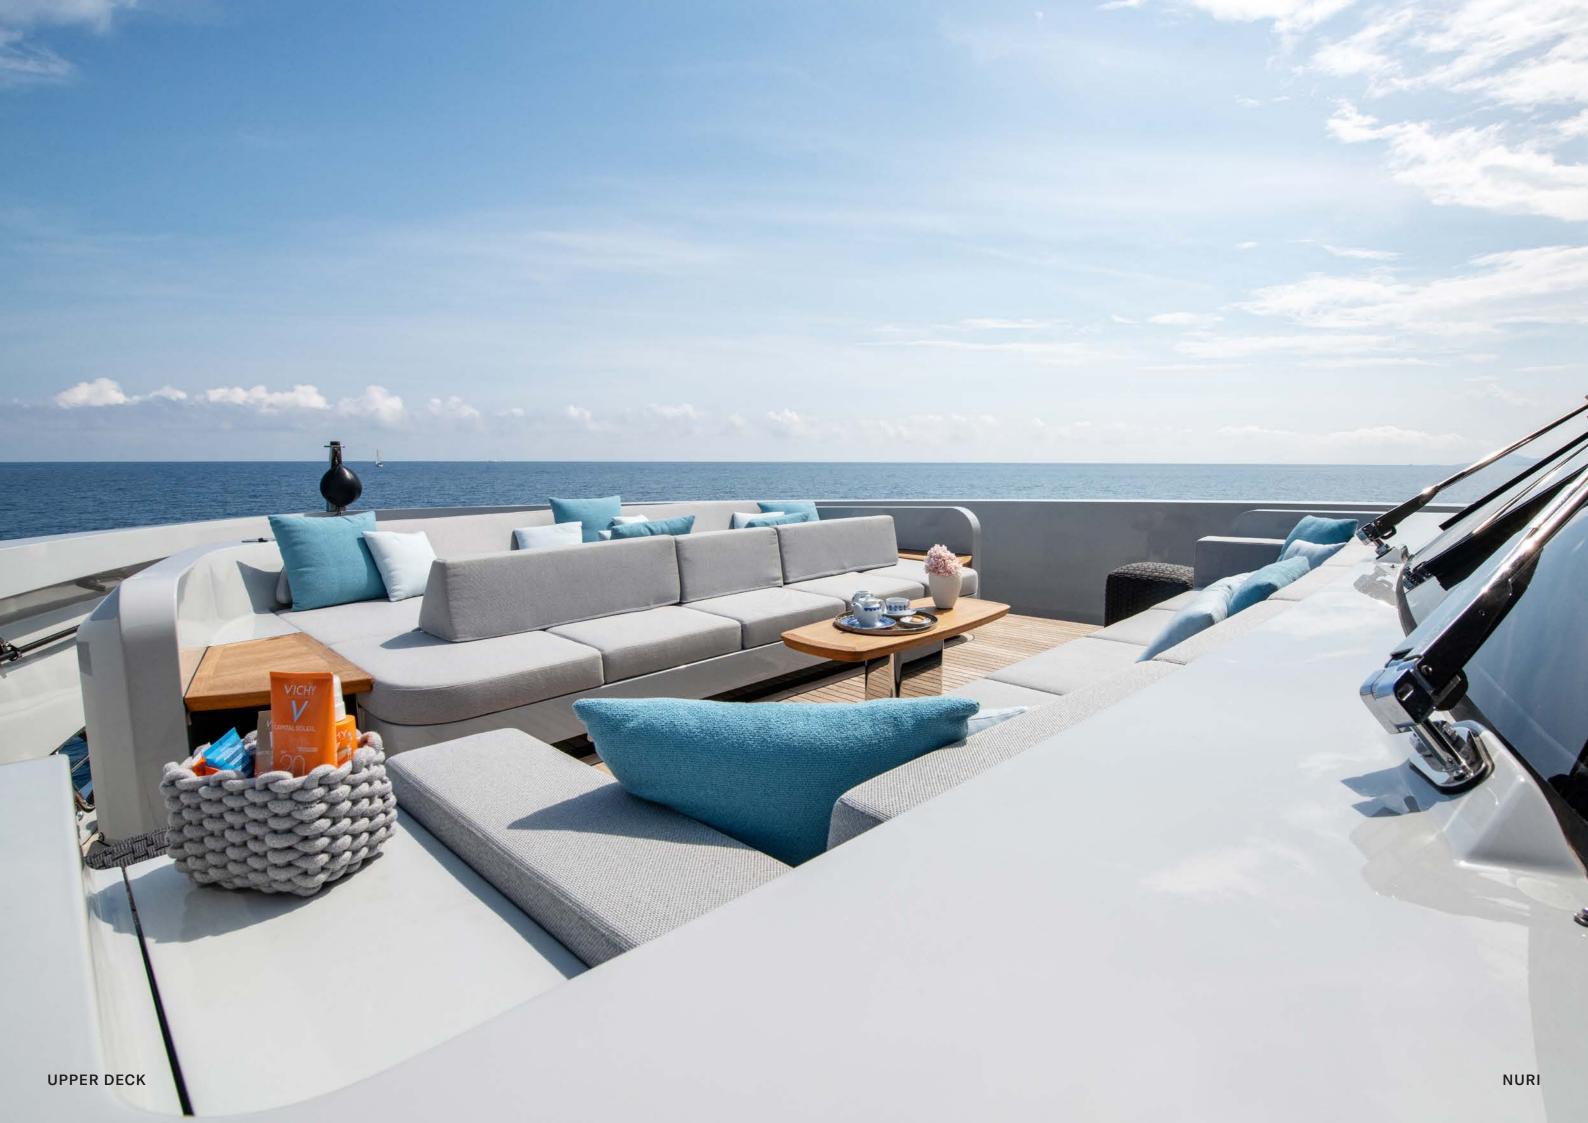

Nuri offers several social hubs, throughout, both indoors and outdoors. While Nuri can certainly take you away from it all, with her state-of-the-art Starlink internet you can stay connected wherever you are in the world. Guests will find entertainment and adventure split across all three decks; from the Jacuzzi and bar on the sun deck, to two separate al-fresco dining areas and the swim platform with direct access to the sea."

# ELEGANT INTERIORS

The interiors and exteriors were designed by Francesco Paszkowski who adds a contemporary twist. Open spaces and large windows allow natural light to pour in while framing the scenic views.