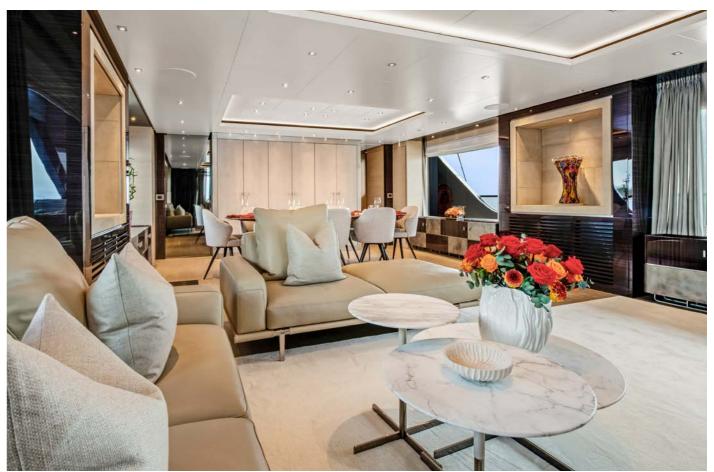

# ELEGANT INTERIORS

The interiors and exteriors were designed by Francesco Paszkowski who adds a contemporary twist. Open spaces and large windows allow natural light to pour in while framing the scenic views.

Nuri's neutral furnishings create a calming atmosphere that is elegant, sophisticated and modern. Alcoves in the main salon and dining room are decorated with ornaments that reflect Nuri's story.