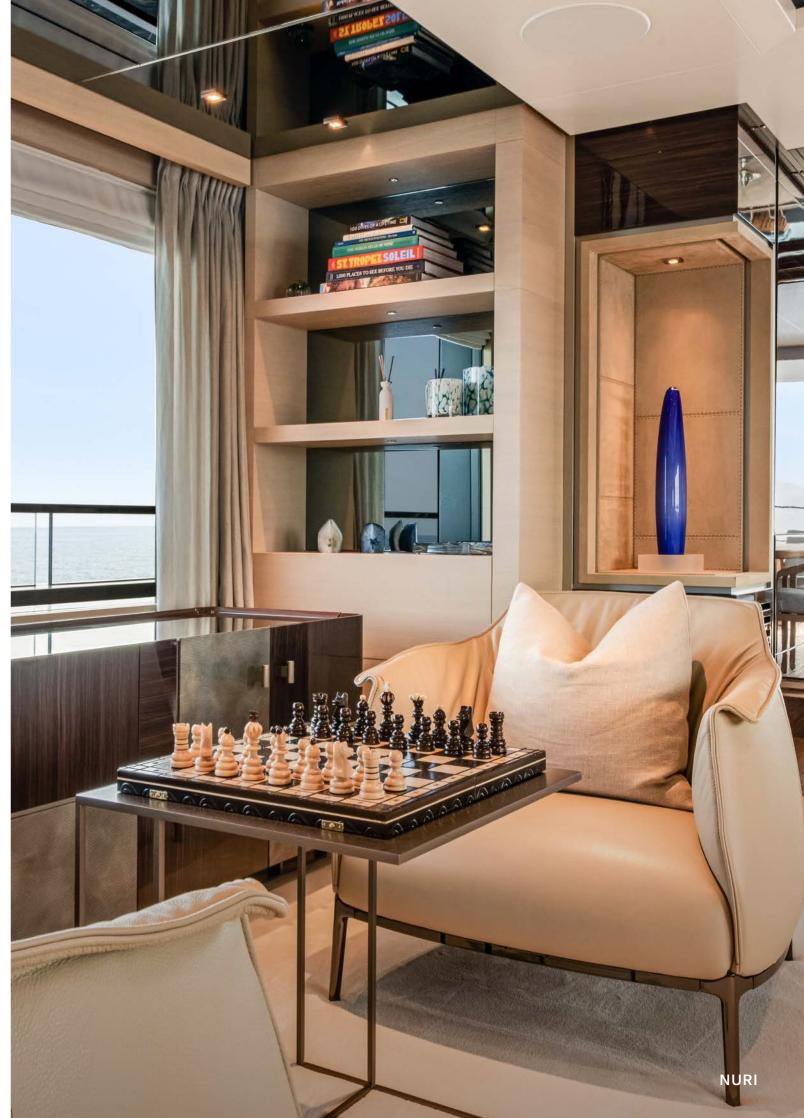

# ELEGANT INTERIORS

The interiors and exteriors were designed by Francesco Paszkowski who adds a contemporary twist. Open spaces and large windows allow natural light to pour in while framing the scenic views.

Nuri's neutral furnishings create a calming atmosphere that is elegant, sophisticated and modern. Alcoves in the main salon and dining room are decorated with ornaments that reflect Nuri's story.