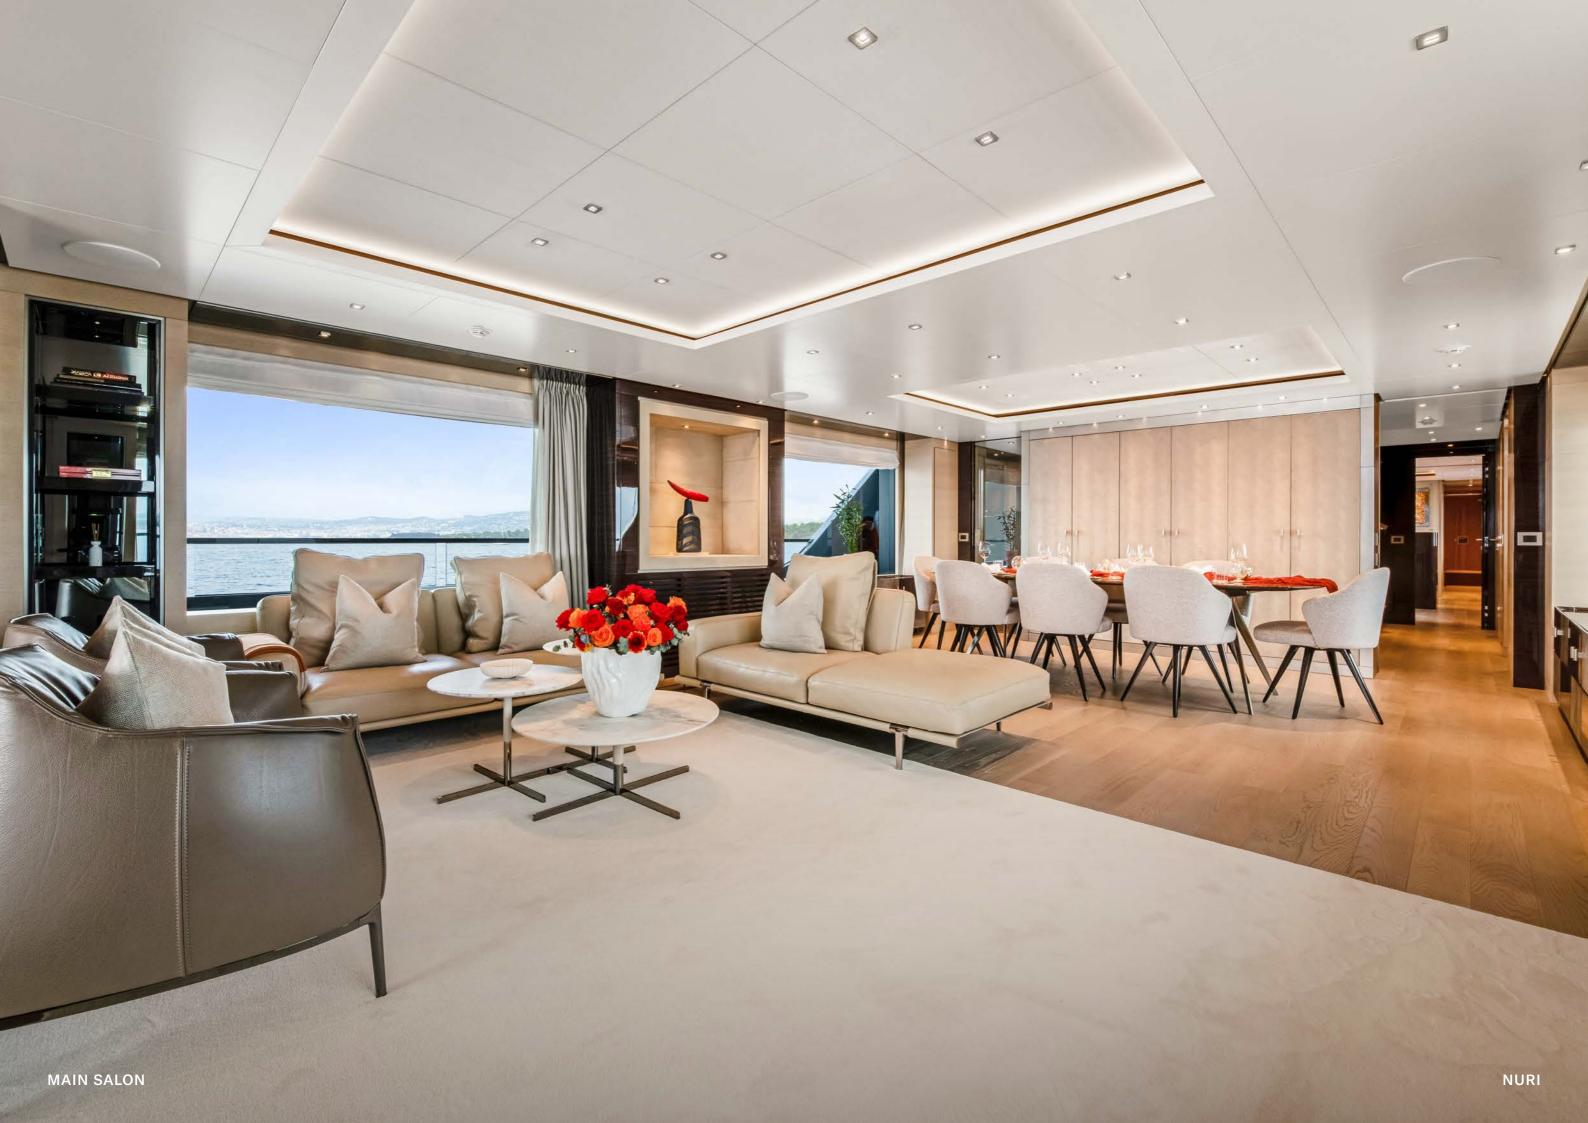

# ELEGANT INTERIORS

The interiors and exteriors were designed by Francesco Paszkowski who adds a contemporary twist. Open spaces and large windows allow natural light to pour in while framing the scenic views.

Nuri's neutral furnishings create a calming atmosphere that is elegant, sophisticated and modern. Alcoves in the main salon and dining room are decorated with ornaments that reflect Nuri's story.