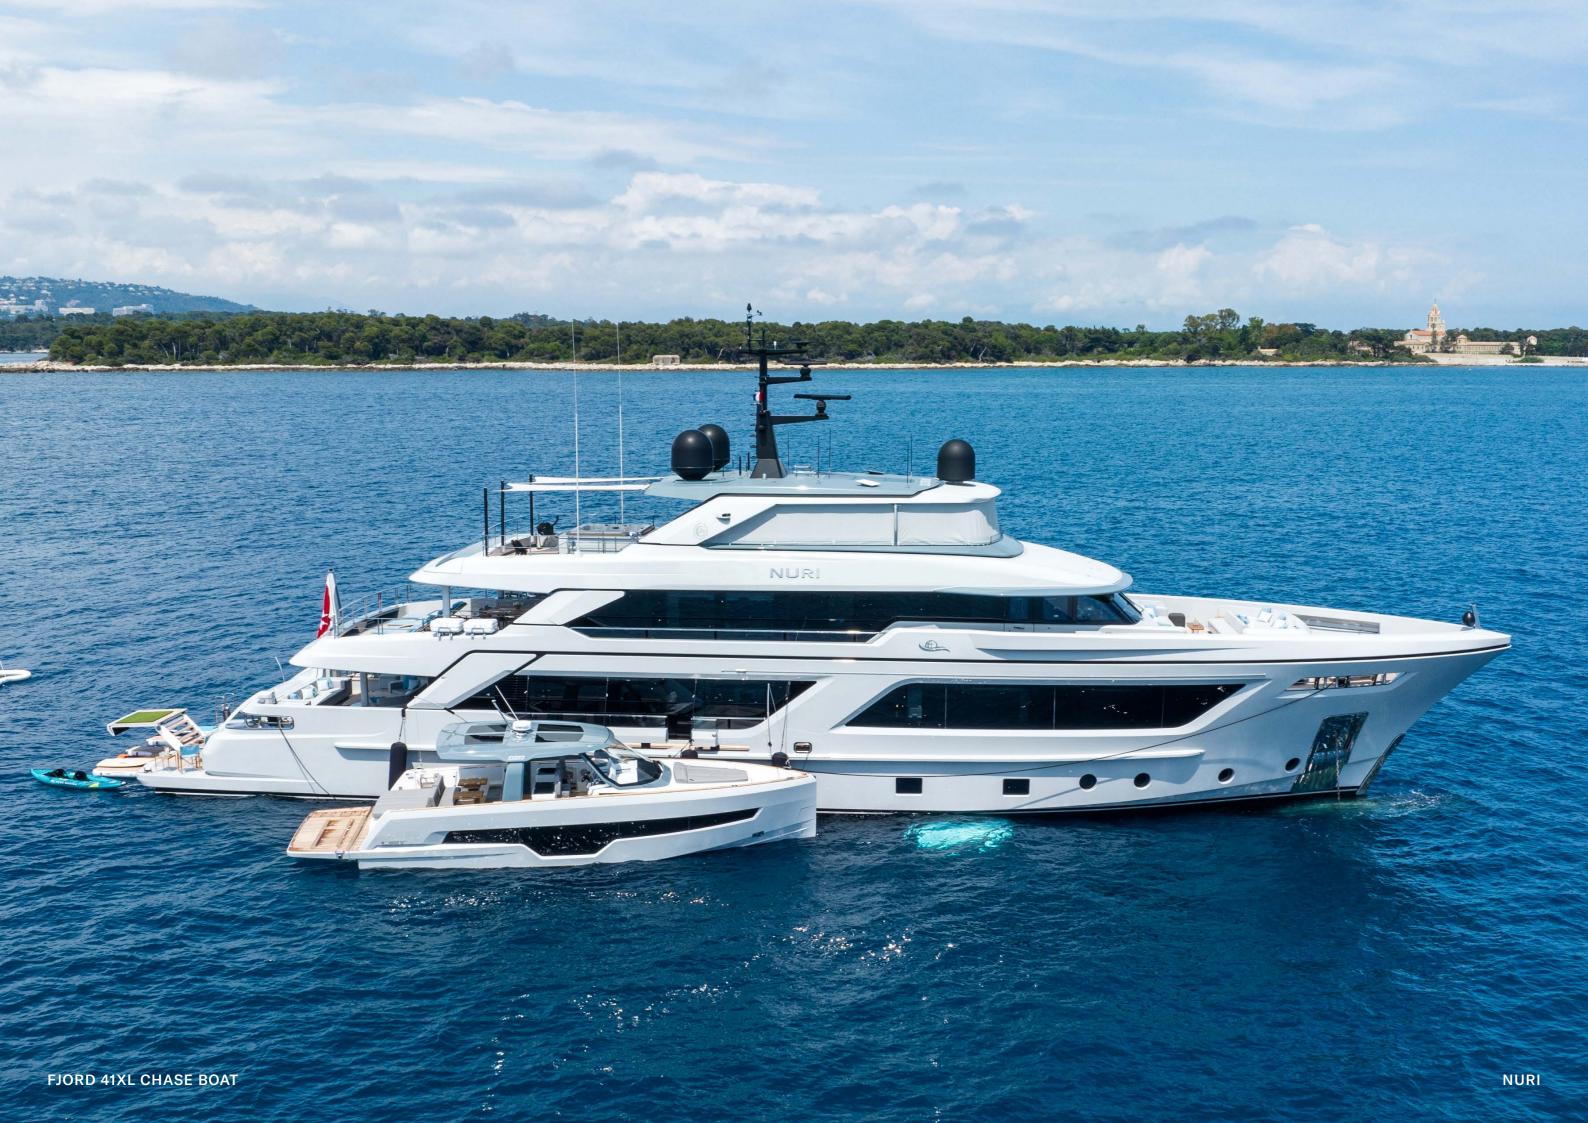

## **KEY FEATURES**

SEAKEEPER 3 GYROSTABILISER FOR ENHANCED COMFORT AND STABILITY AT ANCHOR

LITHIUM ION BATTERY PACK FOR PROLONGED ENJOYMENT WITHOUT POLLUTING AT ANCHOR

800HP

HYDRAULIC BATHING PLATFORM FOR EASY ACCESS TO THE WATER

LARGE DAY BED

**HEAD WITH SHOWER ON BOARD** 

Whether you are a thrill seeker or a gentle cruiser, you can take to the seas to explore however suits you best. The yacht is loaded with a variety of toys for fun on and under the water.

Nuri's toys, ranging from specialist wakeboards to kids' water skis, invite all guests to share the experience. With bicycles and electric scooters on board, you can explore on land too. The adventures are limitless.

**TENDERS & TOYS** 