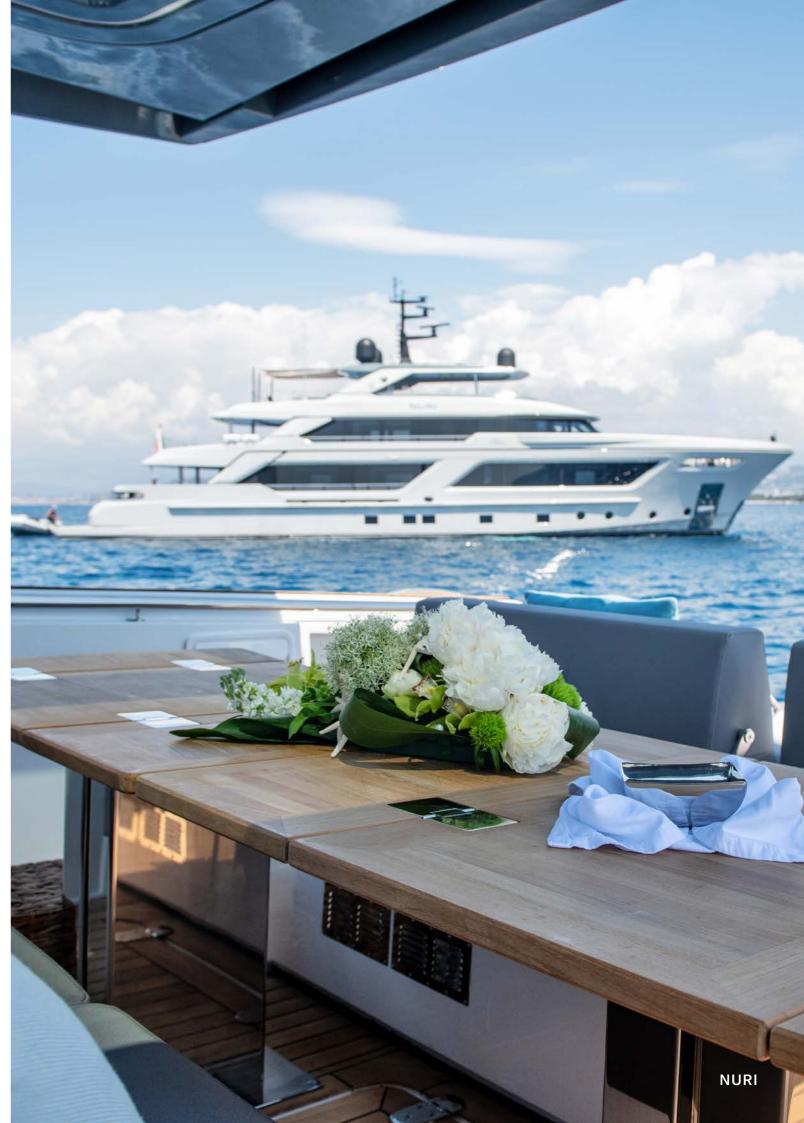

Nuri offers several social hubs, throughout, both indoors and outdoors. While Nuri can certainly take you away from it all, with her state-of-the-art Starlink internet you can stay connected wherever you are in the world. Guests will find entertainment and adventure split across all three decks; from the Jacuzzi and bar on the sun deck, to two separate al-fresco dining areas and the swim platform with direct access to the sea."