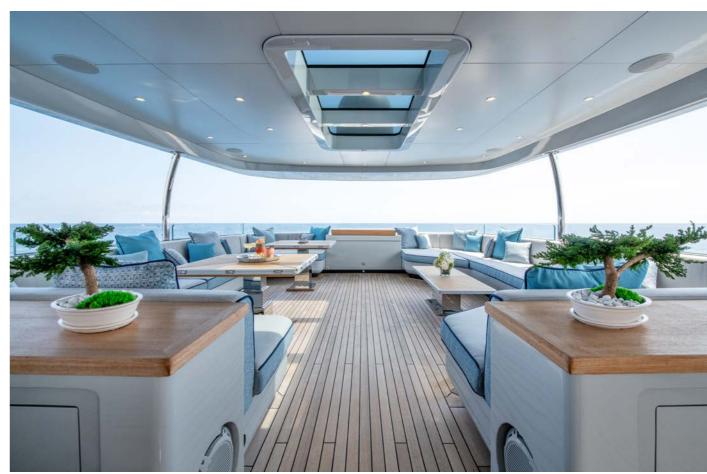

Nuri offers several social hubs, throughout, both indoors and outdoors. While Nuri can certainly take you away from it all, with her state-of-the-art Starlink internet you can stay connected wherever you are in the world. Guests will find entertainment and adventure split across all three decks; from the Jacuzzi and bar on the sun deck, to two separate al-fresco dining areas and the swim platform with direct access to the sea."