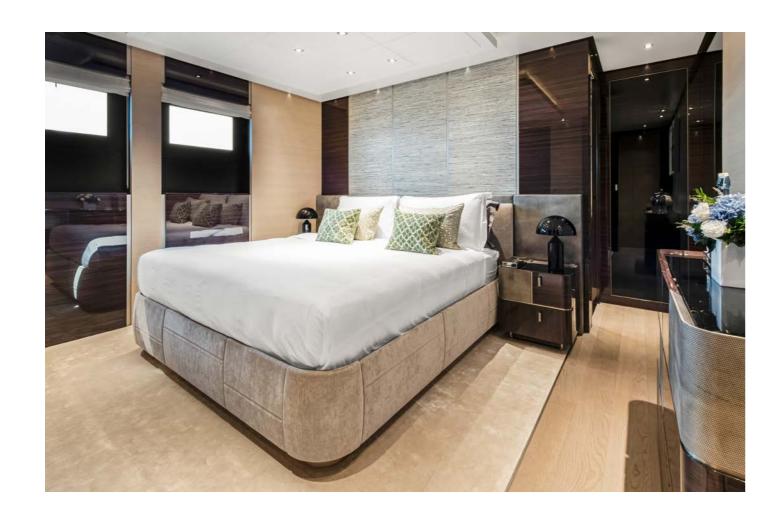

# PEACE OF MIND

Up to twelve guests are accommodated in five fabulous cabins including the master suite which is on the main deck.

The master suite is bright, spacious and fitted with a king-sized bed, multiple armchairs, a daybed, a walk-in wardrobe and ensuite bathroom. The lower deck is home to the four guest cabins. The double cabins have a vanity unit, vast closet space and ensuite bathrooms. Both of the twin cabins convert to a double, offering the flexibility to suit all kinds of groups on board.

MASTER SUITE NURI

DOUBLE GUEST CABINS

NURI

TWIN GUEST CABINS