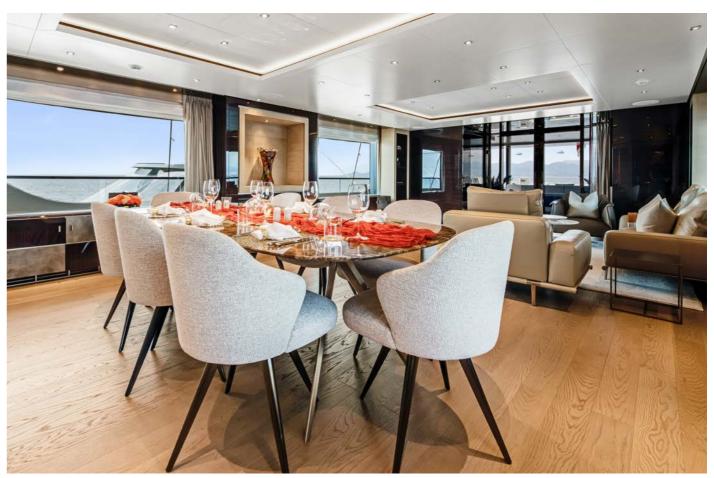

# ELEGANT INTERIORS

The interiors and exteriors were designed by Francesco Paszkowski who adds a contemporary twist. Open spaces and large windows allow natural light to pour in while framing the scenic views.

Nuri's neutral furnishings create a calming atmosphere that is elegant, sophisticated and modern. Alcoves in the main salon and dining room are decorated with ornaments that reflect Nuri's story.