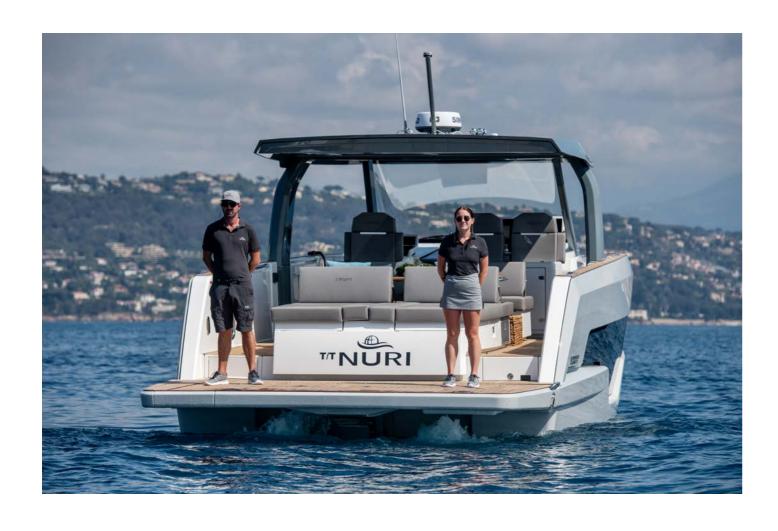

that is elegant, sophisticated and modern. Alcoves in the main salon and dining room are decorated with ornaments that reflect Nuri's story.





















# PEACE OF MIND

Up to twelve guests are accommodated in five fabulous cabins including the master suite which is on the main deck.

The master suite is bright, spacious and fitted with a king-sized bed, multiple armchairs, a daybed, a walk-in wardrobe and ensuite bathroom. The lower deck is home to the four guest cabins. The double cabins have a vanity unit, vast closet space and ensuite bathrooms. Both of the twin cabins convert to a double, offering the flexibility to suit all kinds of groups on board.











MASTER SUITE NURI









DOUBLE GUEST CABINS

NURI









TWIN GUEST CABINS













































## **KEY FEATURES**

SEAKEEPER 3 GYROSTABILISER FOR ENHANCED COMFORT AND STABILITY AT ANCHOR

LITHIUM ION BATTERY PACK FOR PROLONGED ENJOYMENT WITHOUT POLLUTING AT ANCHOR

800HP

HYDRAULIC BATHING PLATFORM FOR EASY ACCESS TO THE WATER

LARGE DAY BED

**HEAD WITH SHOWER ON BOARD** 







Whether you are a thrill seeker or a gentle cruiser, you can take to the seas to explore however suits you best. The yacht is loaded with a variety of toys for fun on and under the water.

Nuri's toys, ranging from specialist wakeboards to kids' water skis, invite all guests to share the experience. With bicycles and electric scooters on board, you can explore on land too. The adventures are limitless.

**TENDERS & TOYS** 

## **WATER TOYS**

**Fliteboard** 2x F5s Seabobs **Sroka Wing Foil and Bo