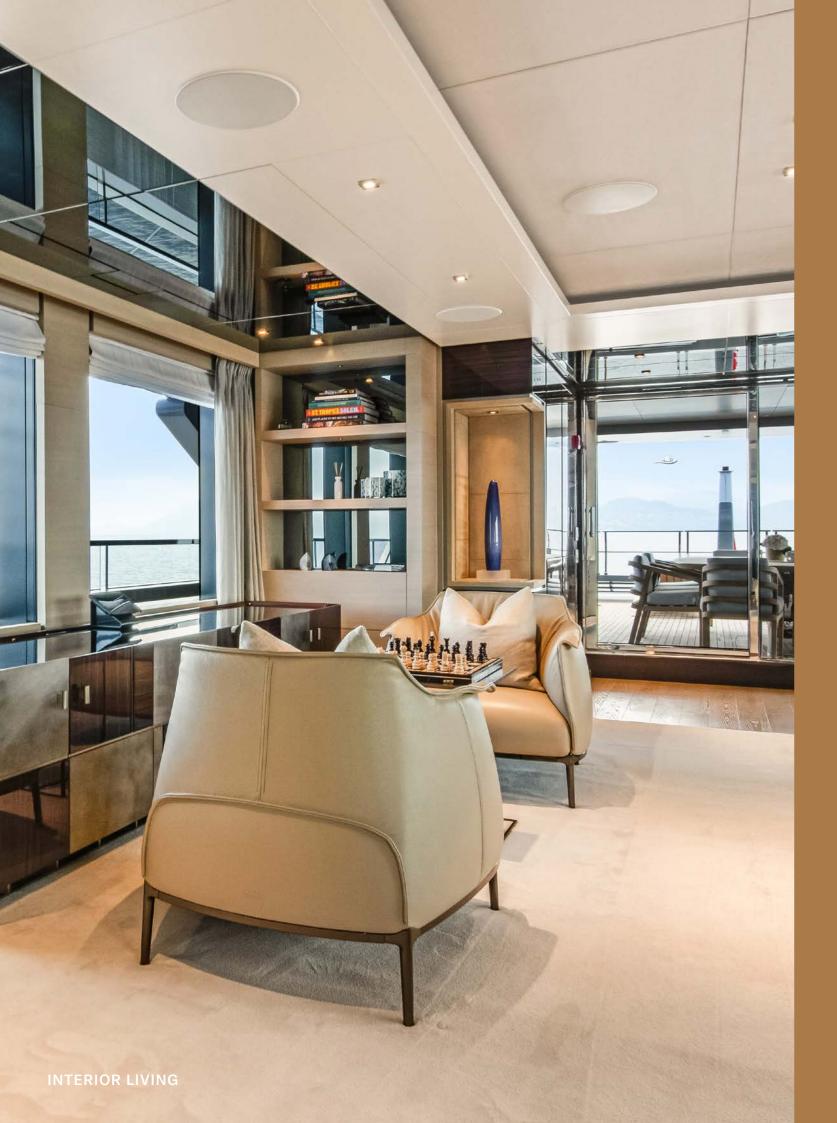

# ELEGANT INTERIORS

The interiors and exteriors were designed by Francesco Paszkowski who adds a contemporary twist. Open spaces and large windows allow natural light to pour in while framing the scenic views.

Nuri's neutral furnishings create a calming atmosphere that is elegant, sophisticated and modern. Alcoves in the main salon and dining room are decorated with ornaments that reflect Nuri's story.