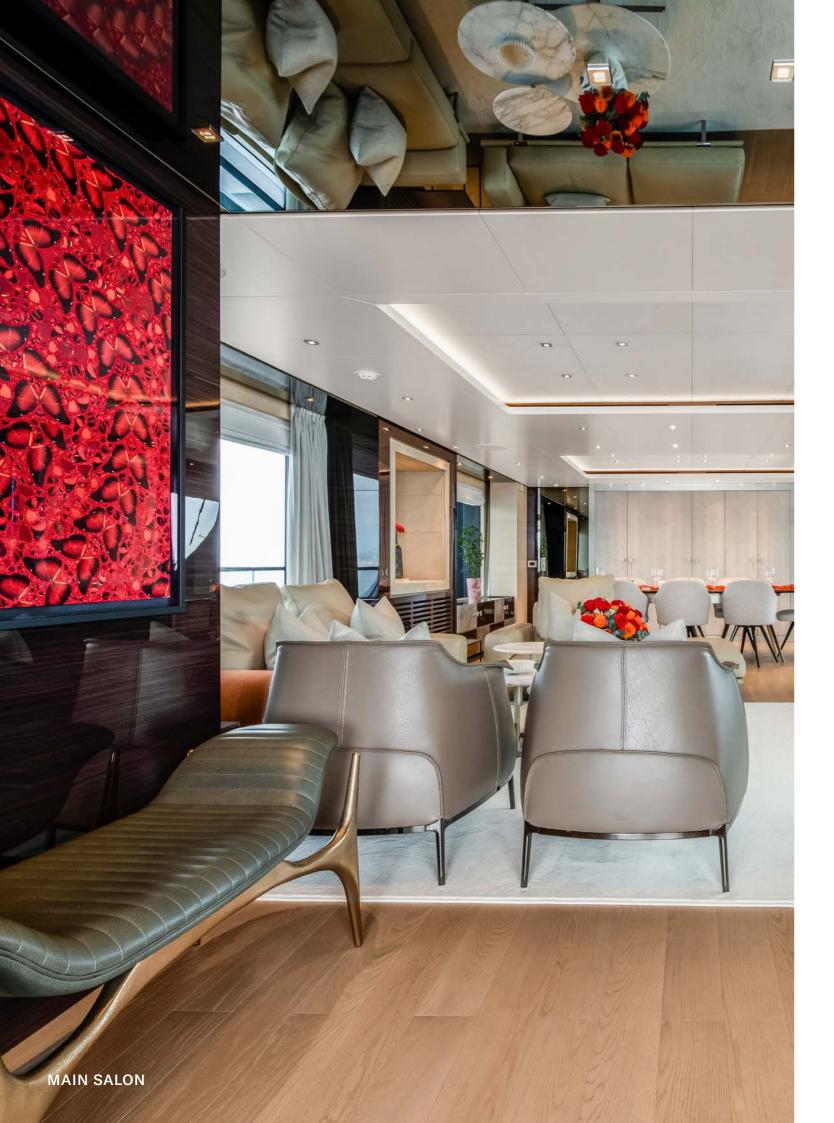

# ELEGANT INTERIORS

The interiors and exteriors were designed by Francesco Paszkowski who adds a contemporary twist. Open spaces and large windows allow natural light to pour in while framing the scenic views.

Nuri's neutral furnishings create a calming atmosphere that is elegant, sophisticated and modern. Alcoves in the main salon and dining room are decorated with ornaments that reflect Nuri's story.