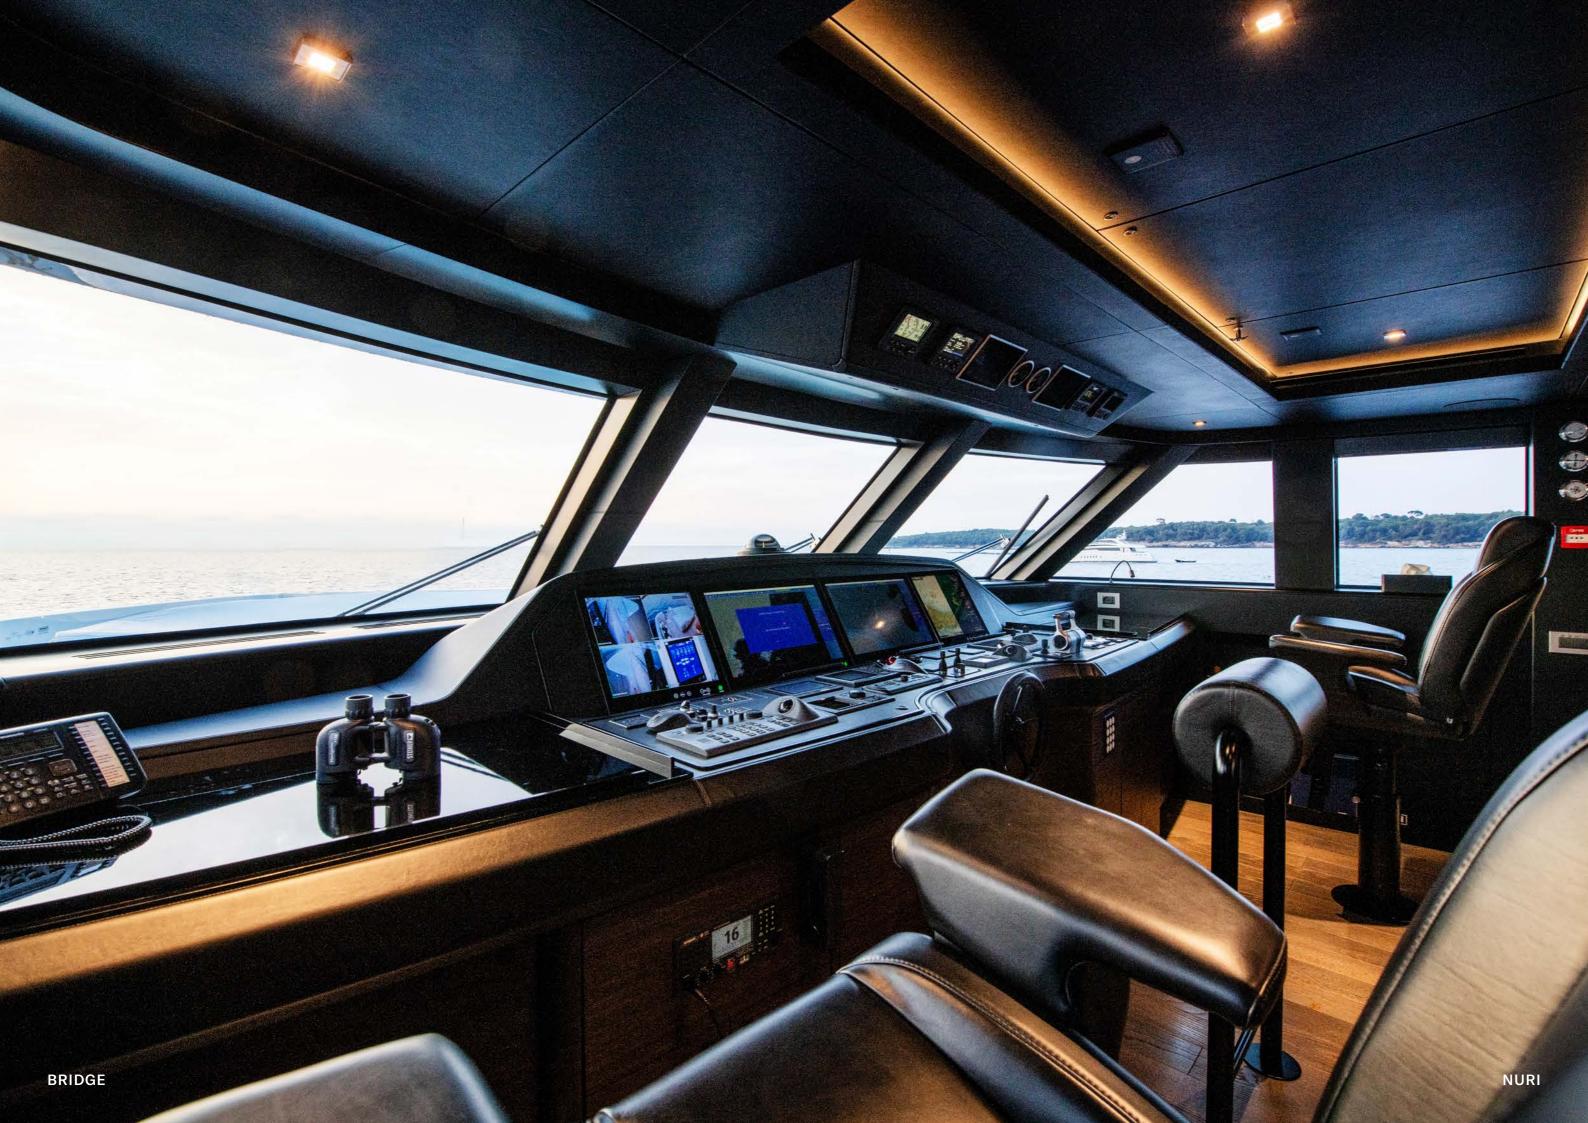

# AFRESH TAKE ON EXPLORATION

Nuri is the first model in a new generation of the RJ range, and it is the innovation in her refreshing and spacious design by Francesco Paszkowski that sets her apart.

Nuri proposes a modern spin on the explorer vessel. Her name means 'world' in Korean; suggestive of the adventures she promises.

Nuri offers several social hubs, throughout, both indoors and outdoors. While Nuri can certainly take you away from it all, with her state-of-the-art Starlink internet you can stay connected wherever you are in the world. Guests will find entertainment and adventure split across all three decks; from the Jacuzzi and bar on the sun deck, to two separate al-fresco dining areas and the swim platform with direct access to the sea."