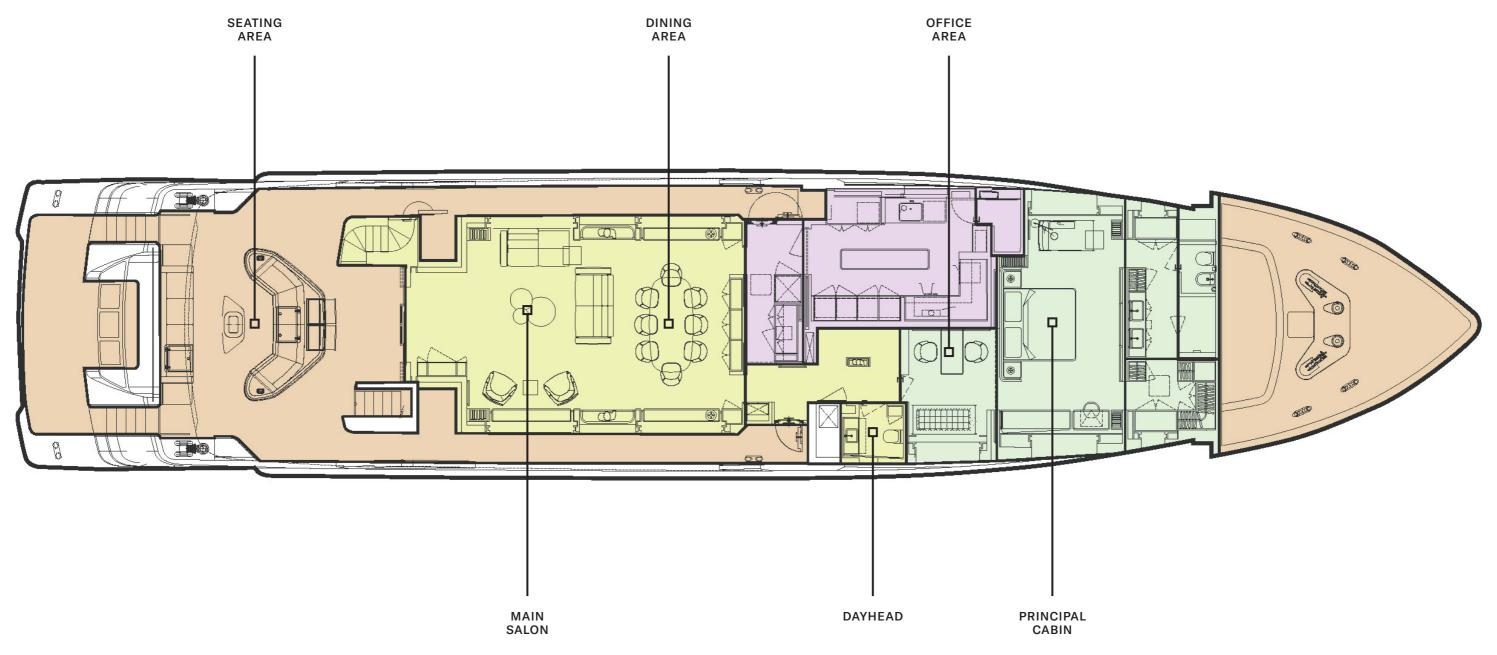

# PEACE OF MIND

Up to twelve guests are accommodated in five fabulous cabins including the master suite which is on the main deck.

The master suite is bright, spacious and fitted with a king-sized bed, multiple armchairs, a daybed, a walk-in wardrobe and ensuite bathroom. The lower deck is home to the four guest cabins. The double cabins have a vanity unit, vast closet space and ensuite bathrooms. Both of the twin cabins convert to a double, offering the flexibility to suit all kinds of groups on board.

#### **LOWER DECK**

KEY

DECK

GUEST AREAS

PRINCIPAL CABIN

GUEST CABINS

SUN DECK

CREW AREAS

YACHT LAYOUT NURI