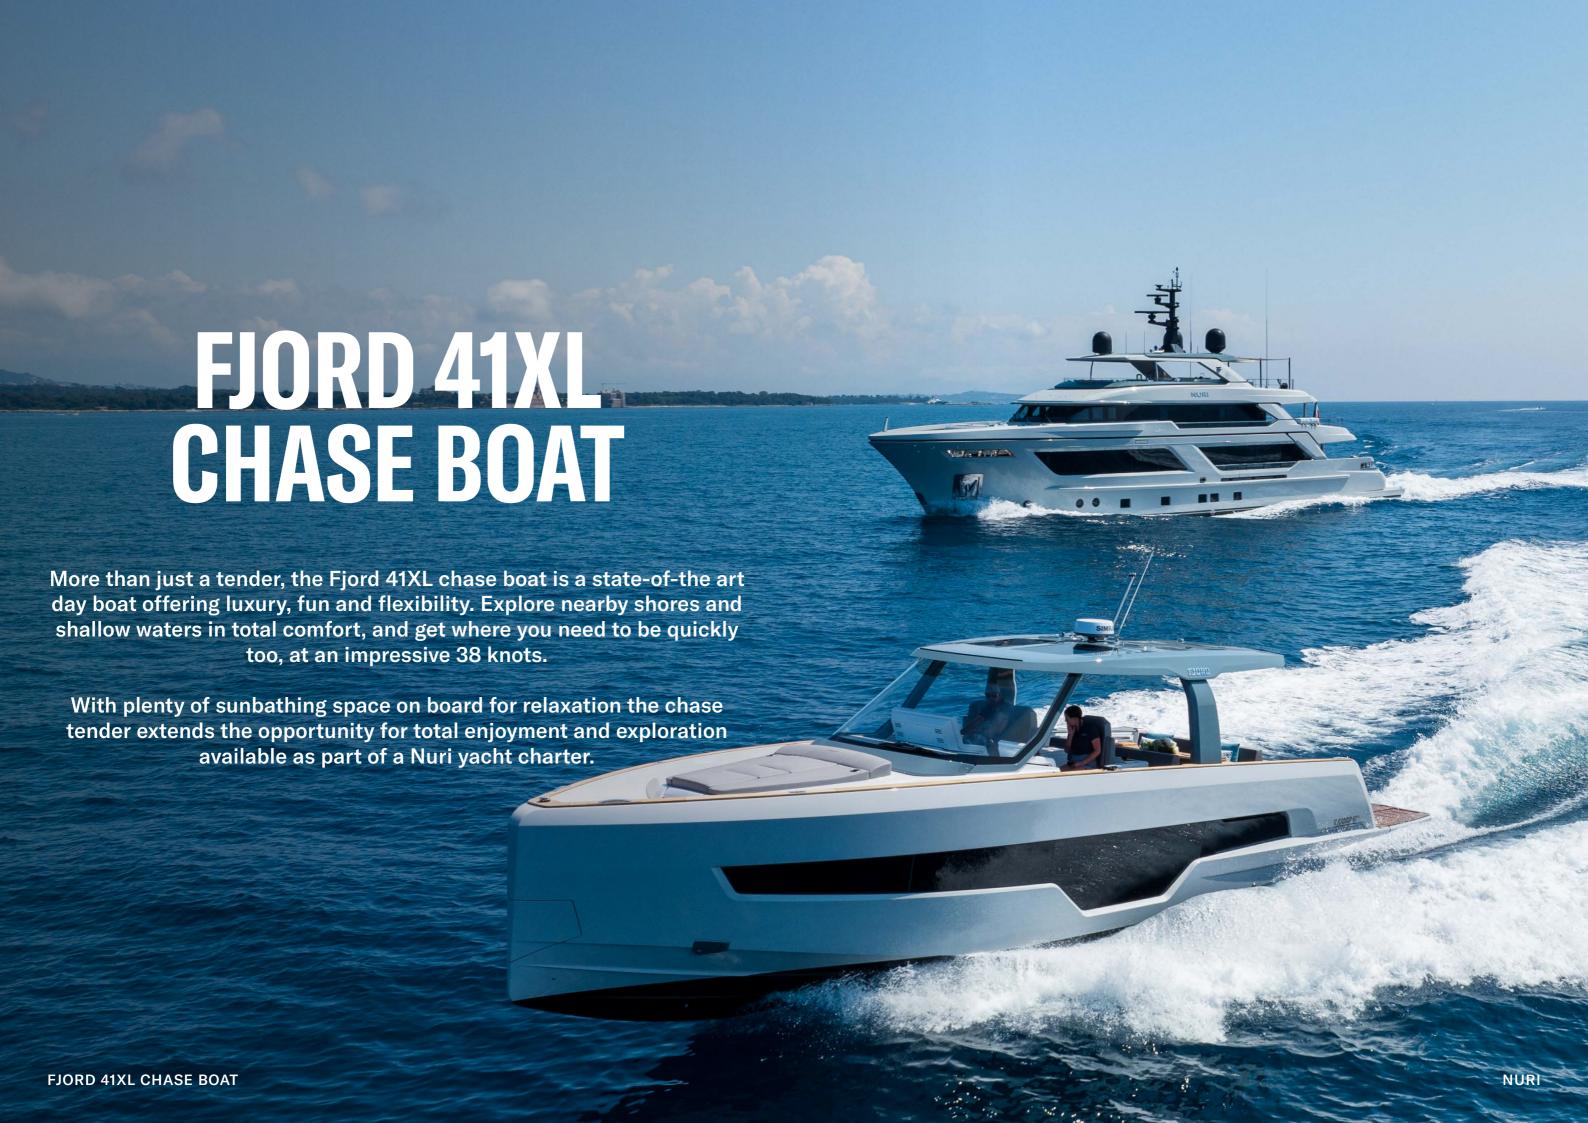

re that is elegant, sophisticated and modern. Alcoves in the main salon and dining room are decorated with ornaments that reflect Nuri's story.





















# PEACE OF MIND

Up to twelve guests are accommodated in five fabulous cabins including the master suite which is on the main deck.

The master suite is bright, spacious and fitted with a king-sized bed, multiple armchairs, a daybed, a walk-in wardrobe and ensuite bathroom. The lower deck is home to the four guest cabins. The double cabins have a vanity unit, vast closet space and ensuite bathrooms. Both of the twin cabins convert to a double, offering the flexibility to suit all kinds of groups on board.











MASTER SUITE NURI









DOUBLE GUEST CABINS

NURI









TWIN GUEST CABINS













































## **KEY FEATURES**

SEAKEEPER 3 GYROSTABILISER FOR ENHANCED COMFORT AND STABILITY AT ANCHOR

LITHIUM ION BATTERY PACK FOR PROLONGED ENJOYMENT WITHOUT POLLUTING AT ANCHOR

800HP

HYDRAULIC BATHING PLATFORM FOR EASY ACCESS TO THE WATER

LARGE DAY BED

**HEAD WITH SHOWER ON BOARD** 







Whether you are a thrill seeker or a gentle cruiser, you can take to the seas to explore however suits you best. The yacht is loaded with a variety of toys for fun on and under the water.

Nuri's toys, ranging from specialist wakeboards to kids' water skis, invite all guests to share the experience. With bicycles and electric scooters on board, you can explore on land too. The adventures are limitless.

**TENDERS & TOYS** 

## **WATER TOYS**

**Fliteboard** 2x F5s Seabobs **Sroka Wing Foil and