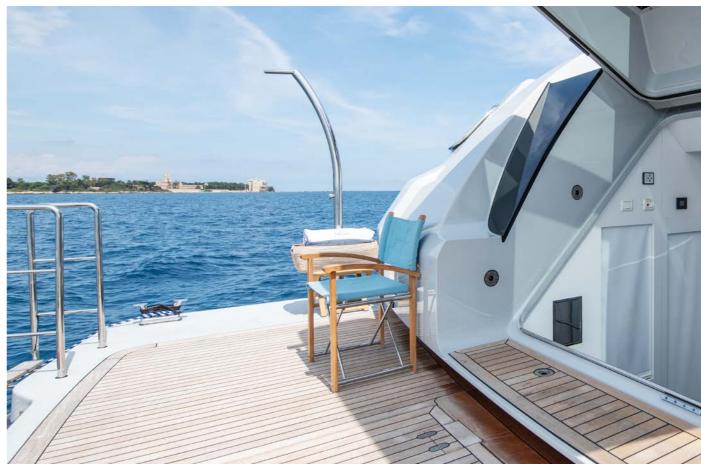

Nuri offers several social hubs, throughout, both indoors and outdoors. While Nuri can certainly take you away from it all, with her state-of-the-art Starlink internet you can stay connected wherever you are in the world. Guests will find entertainment and adventure split across all three decks; from the Jacuzzi and bar on the sun deck, to two separate al-fresco dining areas and the swim platform with direct access to the sea."

LARGE DAY BED

**HEAD WITH SHOWER ON BOARD** 

Whether you are a thrill seeker or a gentle cruiser, you can take to the seas to explore however suits you best. The yacht is loaded with a variety of toys for fun on and under the water.