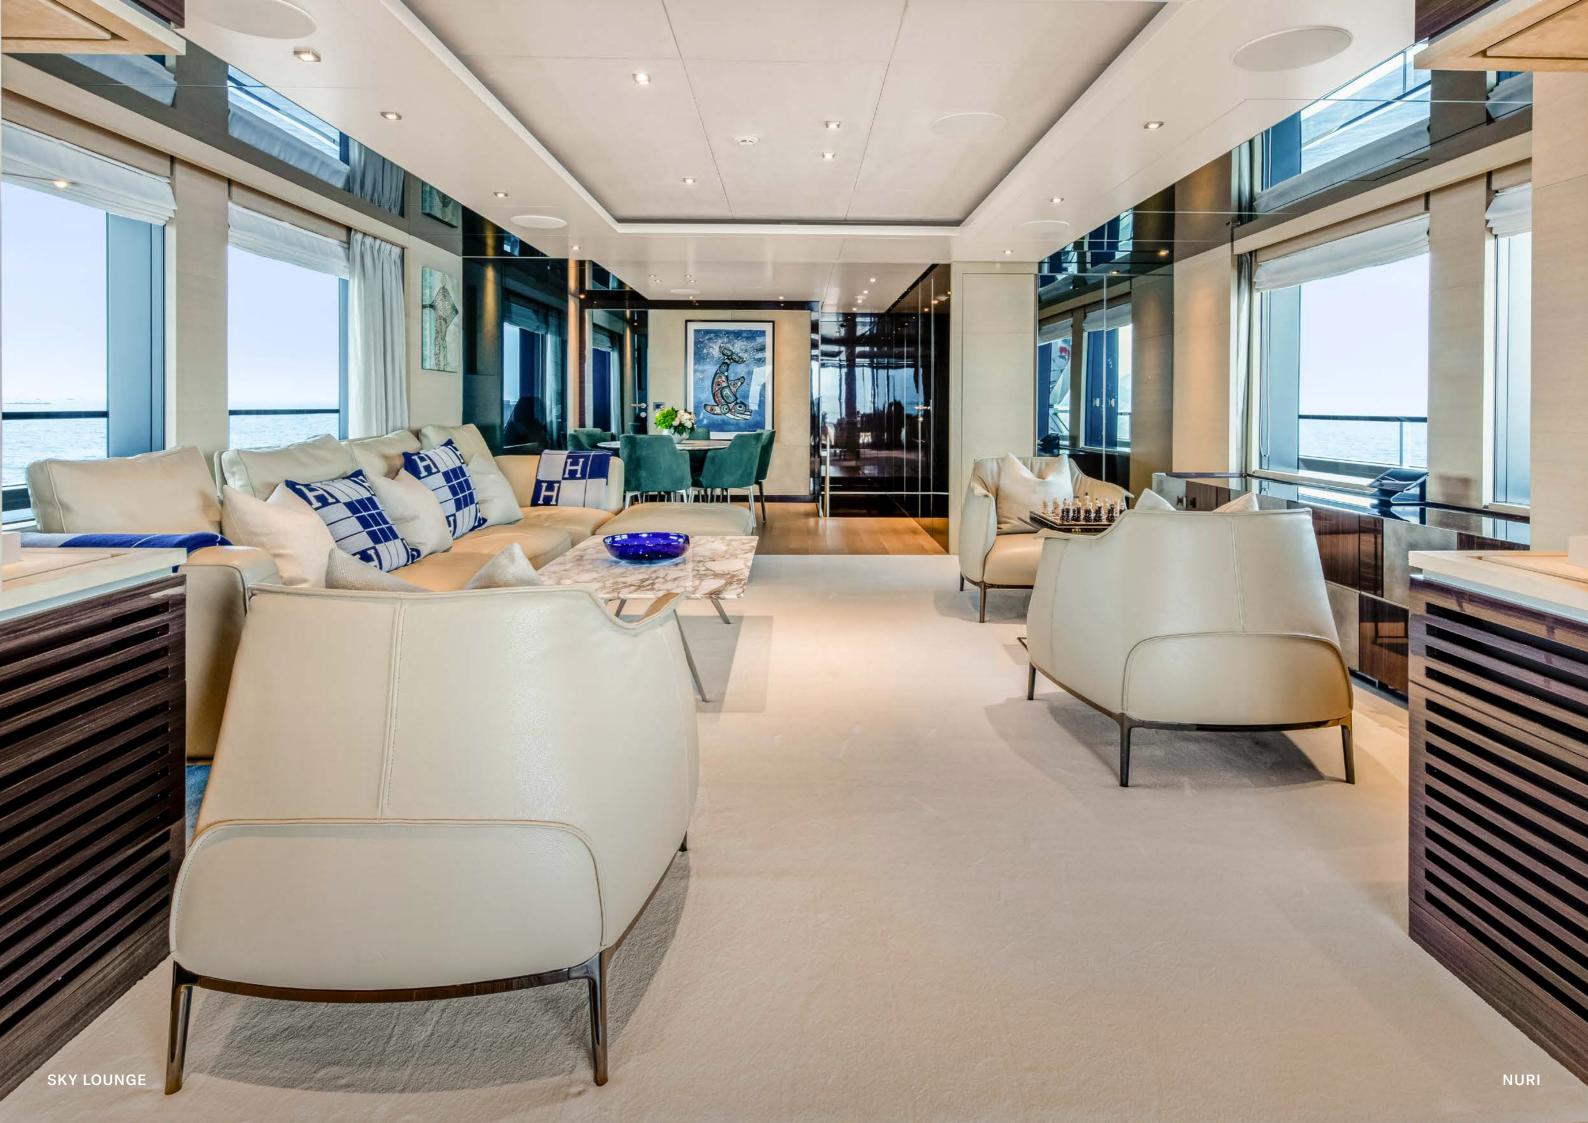

Nuri offers several social hubs, throughout, both indoors and outdoors. While Nuri can certainly take you away from it all, with her state-of-the-art Starlink internet you can stay connected wherever you are in the world. Guests will find entertainment and adventure split across all three decks; from the Jacuzzi and bar on the sun deck, to two separate al-fresco dining areas and the swim platform with direct access to the sea."

# ELEGANT INTERIORS

The interiors and exteriors were designed by Francesco Paszkowski who adds a contemporary twist. Open spaces and large windows allow natural light to pour in while framing the scenic views.