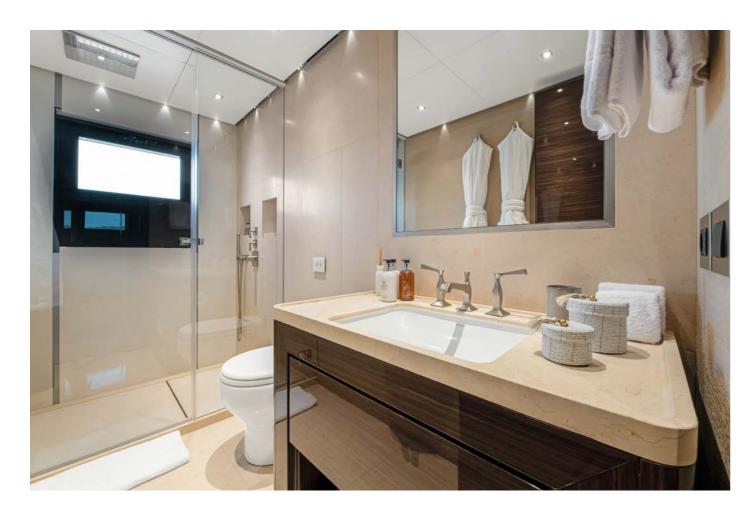

# PEACE OF MIND

Up to twelve guests are accommodated in five fabulous cabins including the master suite which is on the main deck.

The master suite is bright, spacious and fitted with a king-sized bed, multiple armchairs, a daybed, a walk-in wardrobe and ensuite bathroom. The lower deck is home to the four guest cabins. The double cabins have a vanity unit, vast closet space and ensuite bathrooms. Both of the twin cabins convert to a double, offering the flexibility to suit all kinds of groups on board.