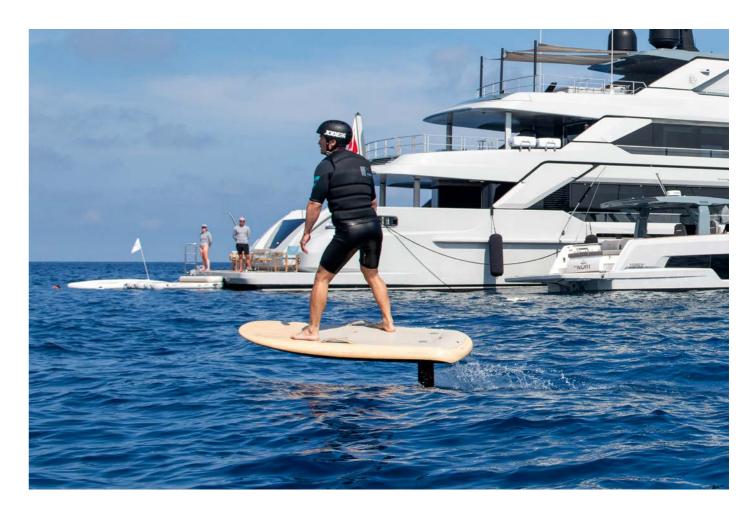

LARGE DAY BED

**HEAD WITH SHOWER ON BOARD** 

Whether you are a thrill seeker or a gentle cruiser, you can take to the seas to explore however suits you best. The yacht is loaded with a variety of toys for fun on and under the water.

Nuri's toys, ranging from specialist wakeboards to kids' water skis, invite all guests to share the experience. With bicycles and electric scooters on board, you can explore on land too. The adventures are limitless.

## **WATER TOYS**

**Fliteboard** 2x F5s Seabobs **Sroka Wing Foil and Board** Inflatable Wing Surf Foil Board Gear Windsurf Board and Gear Jobe Pace Wakesurfer Board Professional Mono Ski Adult and Child Water Ski 2x Two Person Aquamarine Kayaks 2x Stand Up Paddle Boards Inflatable Jobe 4 Persons Sofa Inflatable Disc 1 Person Inflatable Disc 3 Person Inflatable Teak Look Custom Platform / Docking for Toys 3x Jobe Air Force Flyer Fishing Rods for Trolling or Casting 2x SUP Red Paddle Co Jobe Vanity Wakeboard Jobe Knox wakeboard Jobe Elite Wake Combo Jobe Helmets Wetsuits and life vests assorted sizes 4x Bravo KWB 220 Paddle Jobe Logo Series Wakeboard & Unit Bindings Sets 3x Jobe Perth 20x Sets of Snorkels and Goggles Combination Inflatable Flamingo