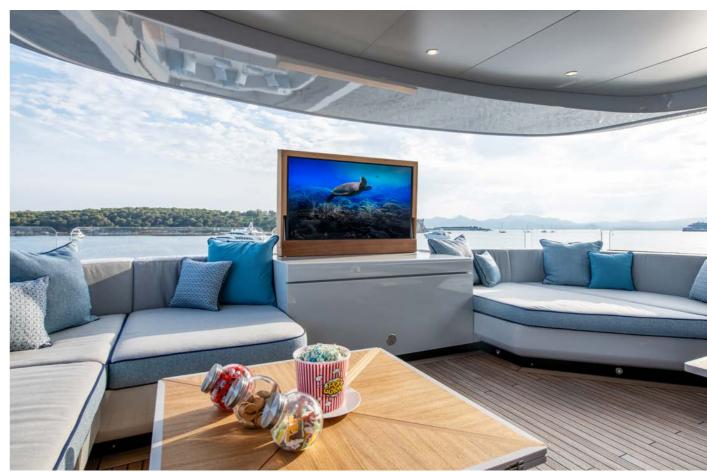

Nuri offers several social hubs, throughout, both indoors and outdoors. While Nuri can certainly take you away from it all, with her state-of-the-art Starlink internet you can stay connected wherever you are in the world. Guests will find entertainment and adventure split across all three decks; from the Jacuzzi and bar on the sun deck, to two separate al-fresco dining areas and the swim platform with direct access to the sea."

# ELEGANT INTERIORS

The interiors and exteriors were designed by Francesco Paszkowski who adds a contemporary twist. Open spaces and large windows allow natural light to pour in while framing the scenic views.