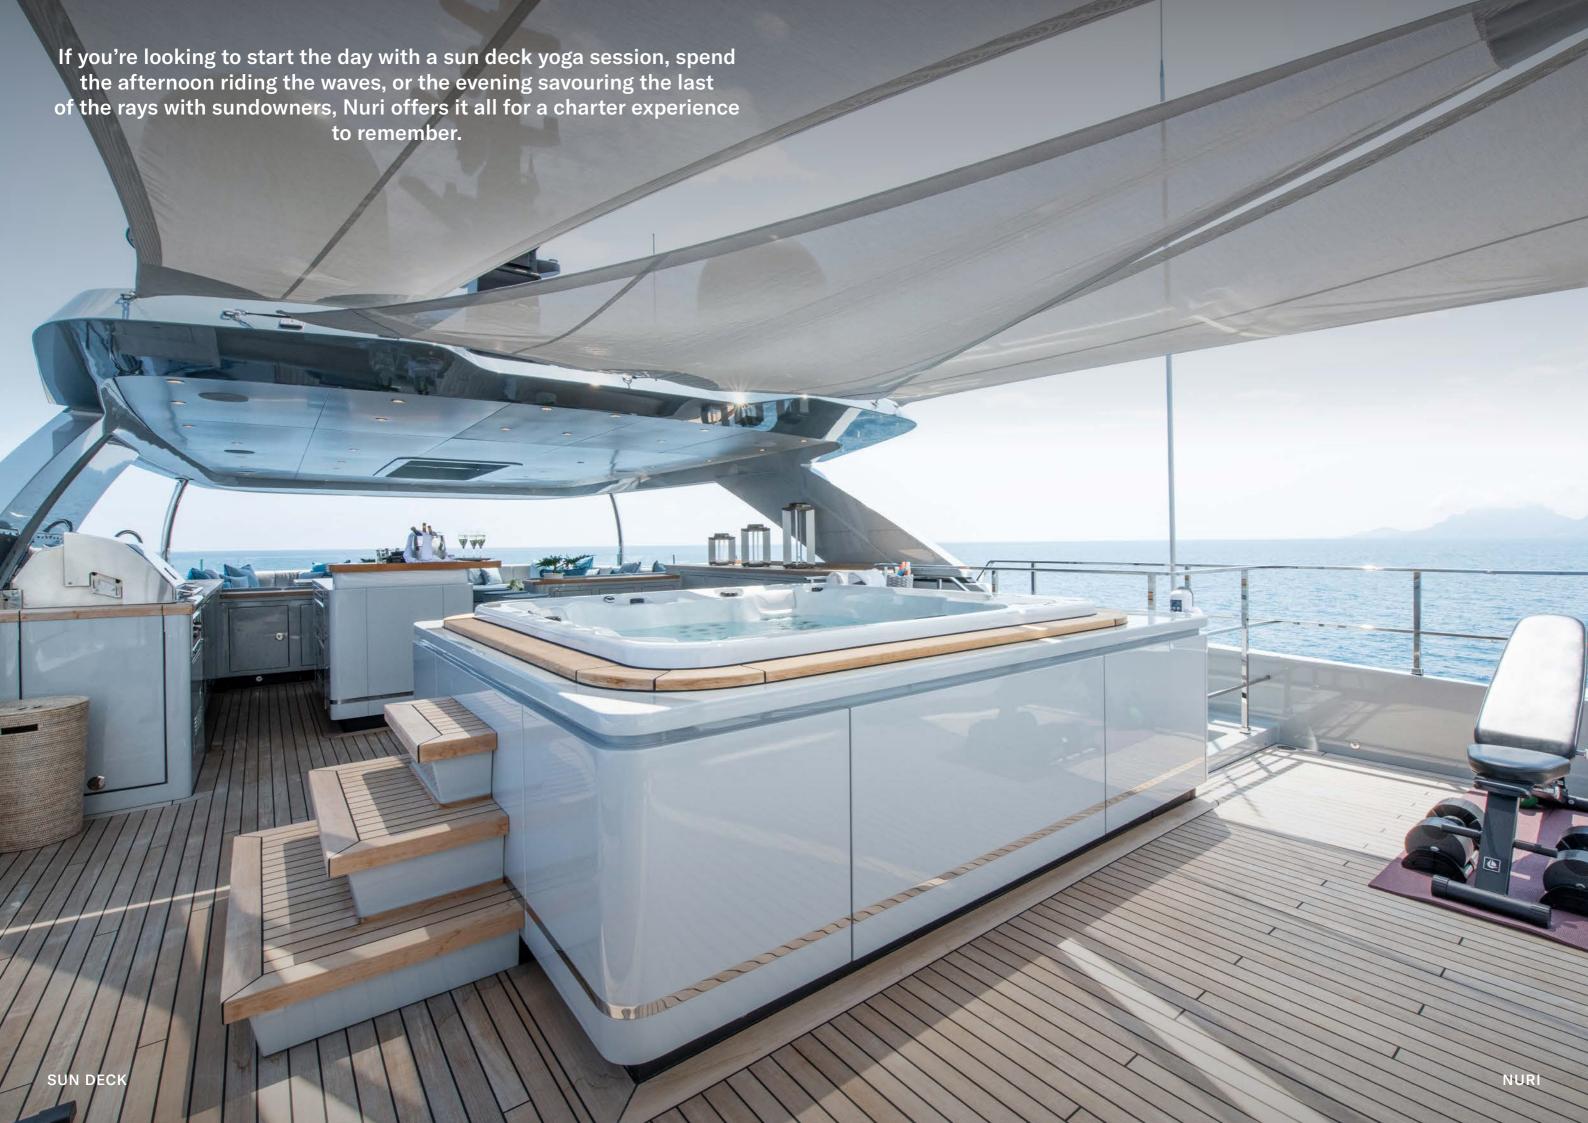

Nuri offers several social hubs, throughout, both indoors and outdoors. While Nuri can certainly take you away from it all, with her state-of-the-art Starlink internet you can stay connected wherever you are in the world. Guests will find entertainment and adventure split across all three decks; from the Jacuzzi and bar on the sun deck, to two separate al-fresco dining areas and the swim platform with direct access to the sea."

## **KEY FEATURES**

SEAKEEPER 3 GYROSTABILISER FOR ENHANCED COMFORT AND STABILITY AT ANCHOR

LITHIUM ION BATTERY PACK FOR PROLONGED ENJOYMENT WITHOUT POLLUTING AT ANCHOR

800HP

HYDRAULIC BATHING PLATFORM FOR EASY ACCESS TO THE WATER