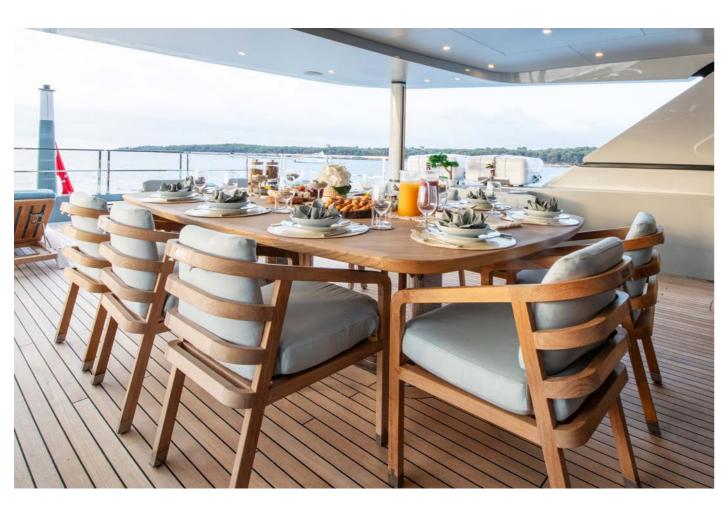

Nuri offers several social hubs, throughout, both indoors and outdoors. While Nuri can certainly take you away from it all, with her state-of-the-art Starlink internet you can stay connected wherever you are in the world. Guests will find entertainment and adventure split across all three decks; from the Jacuzzi and bar on the sun deck, to two separate al-fresco dining areas and the swim platform with direct access to the sea."

# ELEGANT INTERIORS

The interiors and exteriors were designed by Francesco Paszkowski who adds a contemporary twist. Open spaces and large windows allow natural light to pour in while framing the scenic views.

Nuri's neutral furnishings create a calming atmosphere that is elegant, sophisticated and modern. Alcoves in the main salon and dining room are decorated with ornaments that reflect Nuri's story.