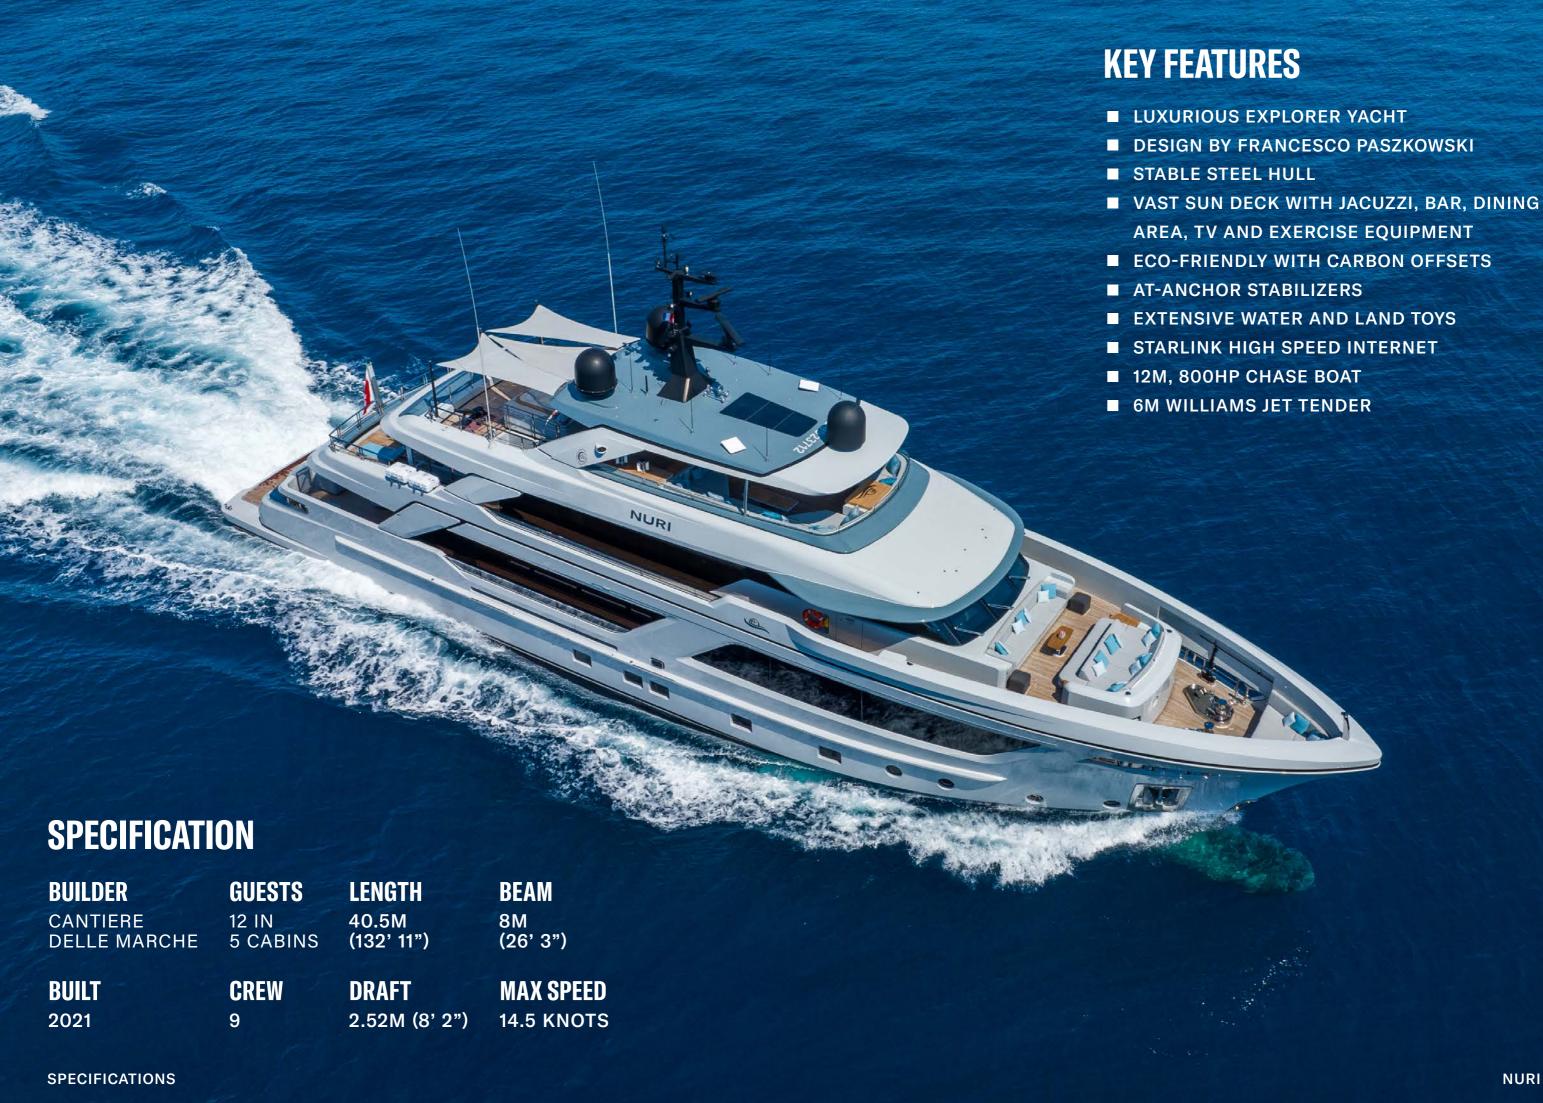

## **KEY FEATURES**

SEAKEEPER 3 GYROSTABILISER FOR ENHANCED COMFORT AND STABILITY AT ANCHOR

LITHIUM ION BATTERY PACK FOR PROLONGED ENJOYMENT WITHOUT POLLUTING AT ANCHOR

800HP

HYDRAULIC BATHING PLATFORM FOR EASY ACCESS TO THE WATER