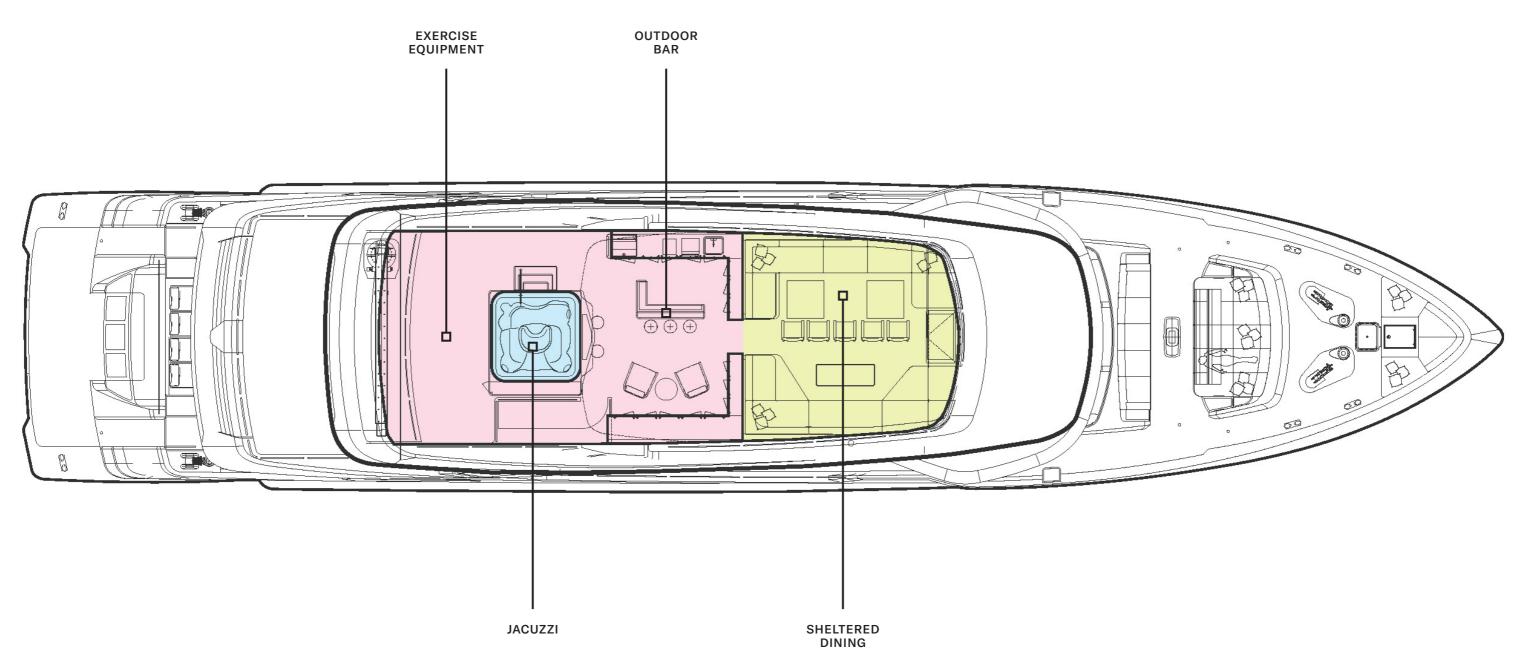

Nuri offers several social hubs, throughout, both indoors and outdoors. While Nuri can certainly take you away from it all, with her state-of-the-art Starlink internet you can stay connected wherever you are in the world. Guests will find entertainment and adventure split across all three decks; from the Jacuzzi and bar on the sun deck, to two separate al-fresco dining areas and the swim platform with direct access to the sea."

#### **UPPER DECK**

KEY

DECK
GUEST AREAS
PRINCIPAL CABIN
GUEST CABINS

SUN DECK
CREW AREAS

YACHT LAYOUT NURI