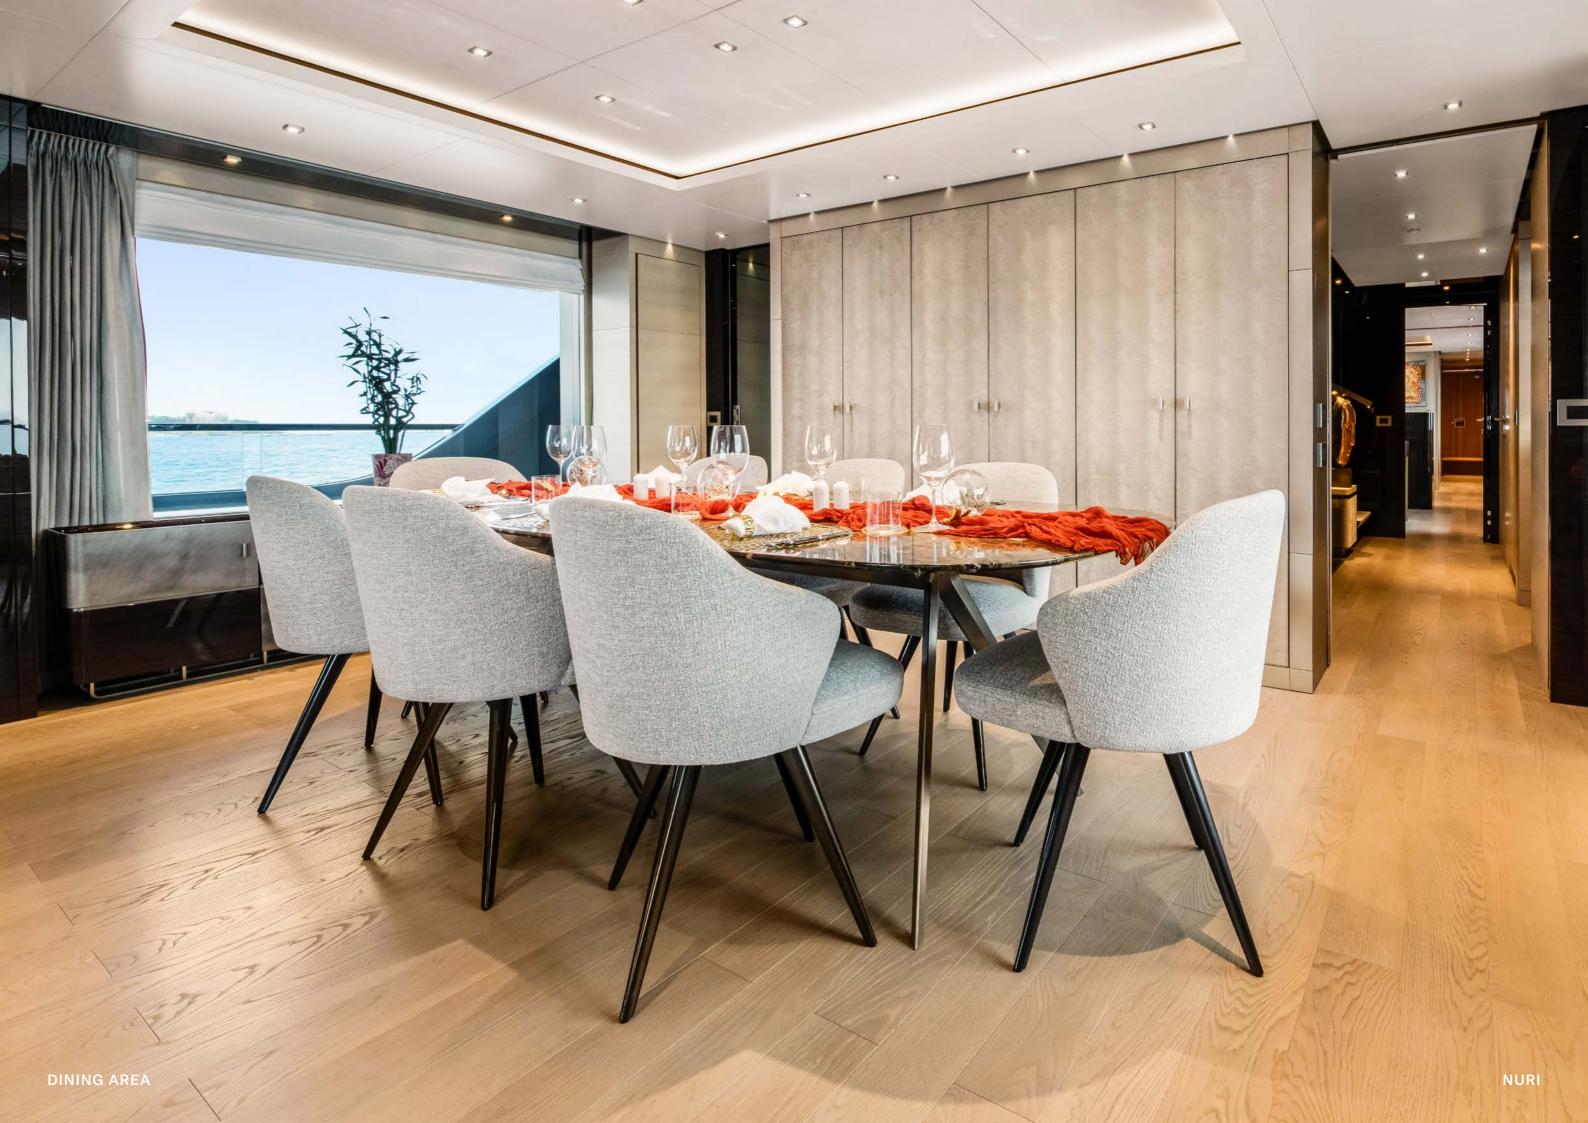

# ELEGANT INTERIORS

The interiors and exteriors were designed by Francesco Paszkowski who adds a contemporary twist. Open spaces and large windows allow natural light to pour in while framing the scenic views.

Nuri's neutral furnishings create a calming atmosphere that is elegant, sophisticated and modern. Alcoves in the main salon and dining room are decorated with ornaments that reflect Nuri's story.