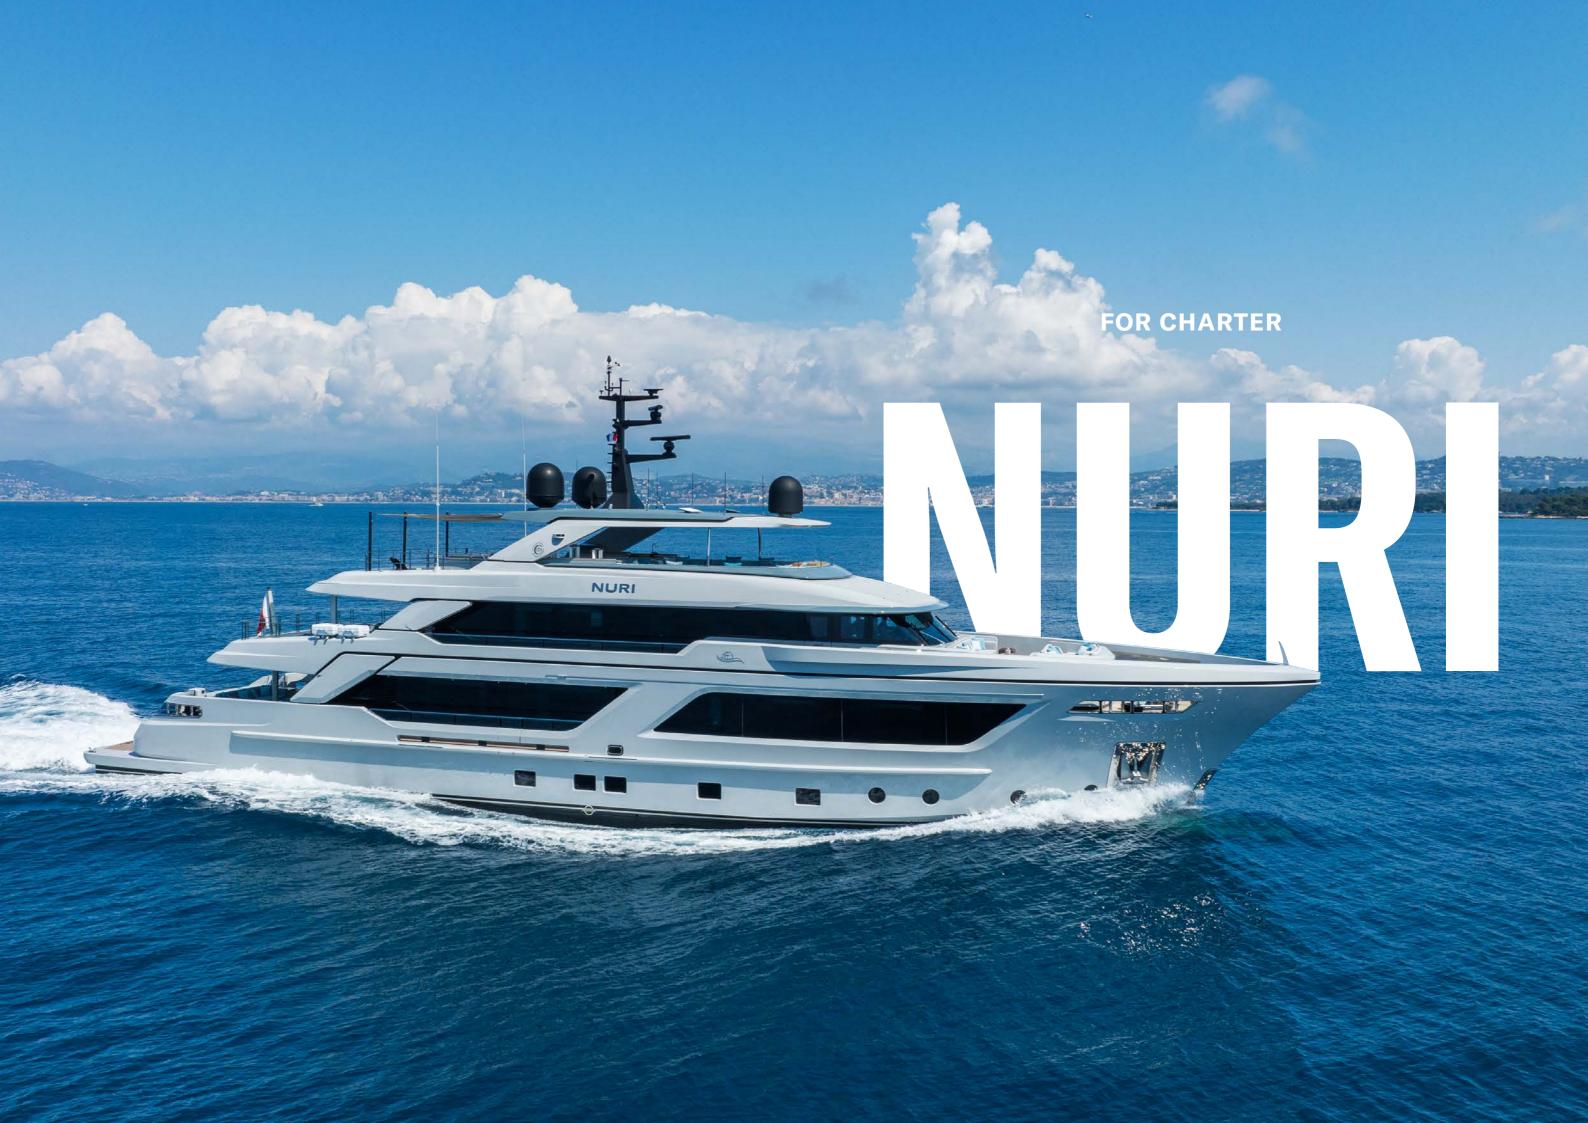

# AFRESH TAKE ON EXPLORATION

Nuri is the first model in a new generation of the RJ range, and it is the innovation in her refreshing and spacious design by Francesco Paszkowski that sets her apart.

Nuri proposes a modern spin on the explorer vessel. Her name means 'world' in Korean; suggestive of the adventures she promises.

Nuri offers several social hubs, throughout, both indoors and outdoors. While Nuri can certainly take you away from it all, with her state-of-the-art Starlink internet you can stay connected wherever you are in the world. Guests will find entertainment and adventure split across all three decks; from the Jacuzzi and bar on the sun deck, to two separate al-fresco dining areas and the swim platform with direct access to the sea."