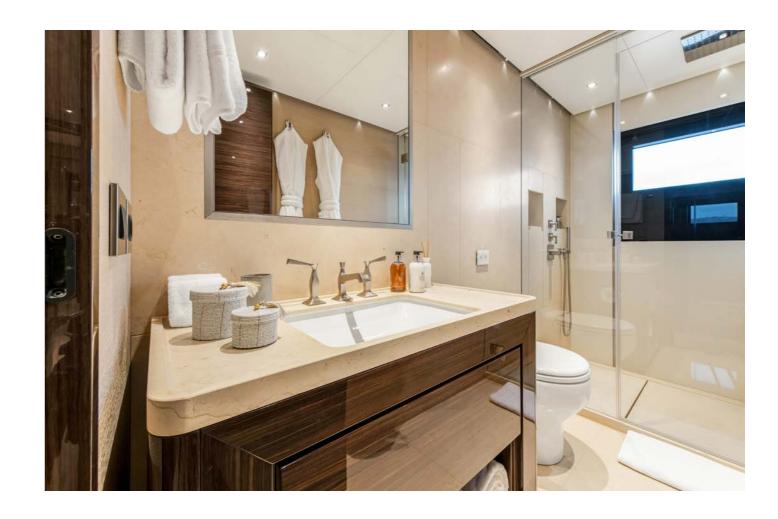

# PEACE OF MIND

Up to twelve guests are accommodated in five fabulous cabins including the master suite which is on the main deck.

The master suite is bright, spacious and fitted with a king-sized bed, multiple armchairs, a daybed, a walk-in wardrobe and ensuite bathroom. The lower deck is home to the four guest cabins. The double cabins have a vanity unit, vast closet space and ensuite bathrooms. Both of the twin cabins convert to a double, offering the flexibility to suit all kinds of groups on board.