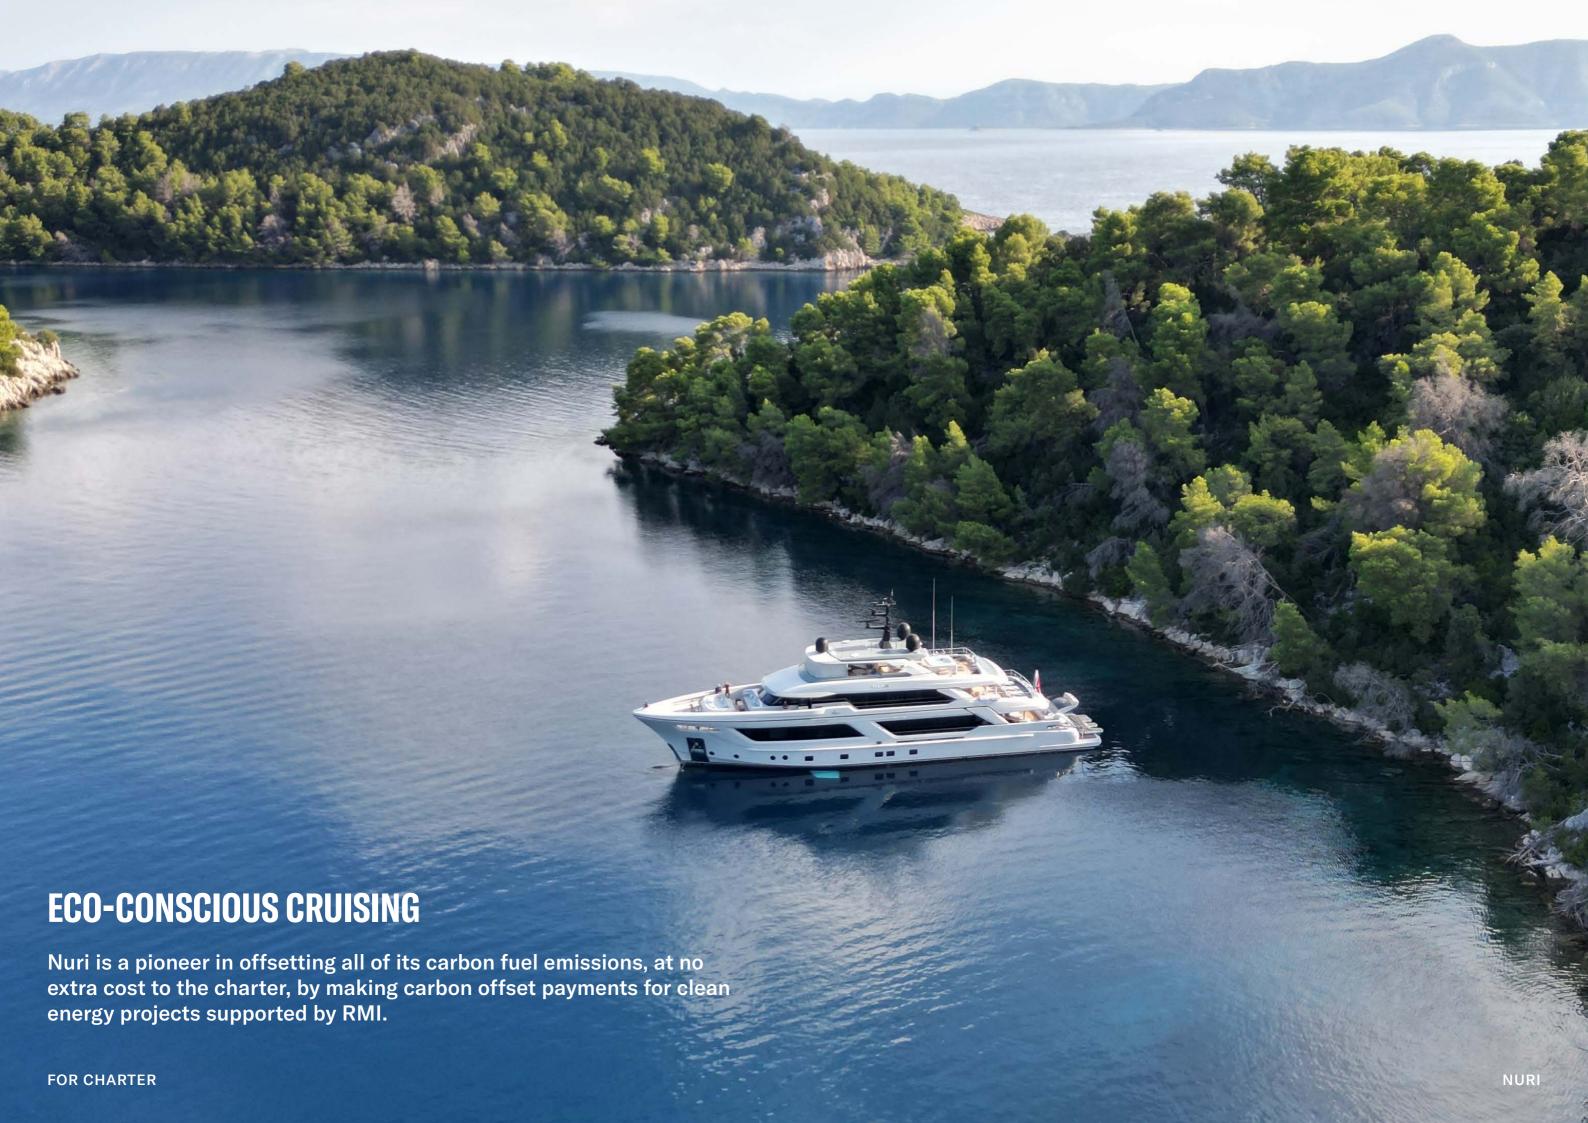

# AFRESH TAKE ON EXPLORATION

Nuri is the first model in a new generation of the RJ range, and it is the innovation in her refreshing and spacious design by Francesco Paszkowski that sets her apart.

Nuri proposes a modern spin on the explorer vessel. Her name means 'world' in Korean; suggestive of the adventures she promises.

Nuri offers several social hubs, throughout, both indoors and outdoors. While Nuri can certainly take you away from it all, with her state-of-the-art Starlink internet you can stay connected wherever you are in the world. Guests will find entertainment and adventure split across all three decks; from the Jacuzzi and bar on the sun deck, to two separate al-fresco dining areas and the swim platform with direct access to the sea."









# ELEGANT INTERIORS

The interiors and exteriors were designed by Francesco Paszkowski who adds a contemporary twist. Open spaces and large windows allow natural light to pour in while framing the scenic views.

Nuri's neutral furnishings create a calming atmosphere that is elegant, sophisticated and modern. Alcoves in the main salon and dining room are decorated with ornaments that reflect Nuri's story.





















# PEACE OF MIND

Up to twelve guests are accommodated in five fabulous cabins including the master suite which is on the main deck.

The master suite is bright, spacious and fitted with a king-sized bed, multiple armchairs, a daybed, a walk-in wardrobe and ensuite bathroom. The lower deck is home to the four guest cabins. The double cabins have a vanity unit, vast