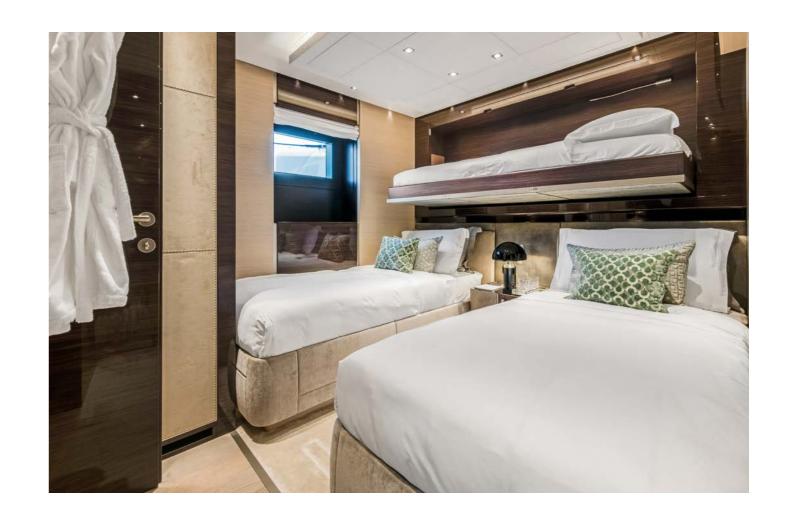

# PEACE OF MIND

Up to twelve guests are accommodated in five fabulous cabins including the master suite which is on the main deck.

The master suite is bright, spacious and fitted with a king-sized bed, multiple armchairs, a daybed, a walk-in wardrobe and ensuite bathroom. The lower deck is home to the four guest cabins. The double cabins have a vanity unit, vast closet space and ensuite bathrooms. Both of the twin cabins convert to a double, offering the flexibility to suit all kinds of groups on board.

MASTER SUITE NURI

DOUBLE GUEST CABINS

NURI

TWIN GUEST CABINS