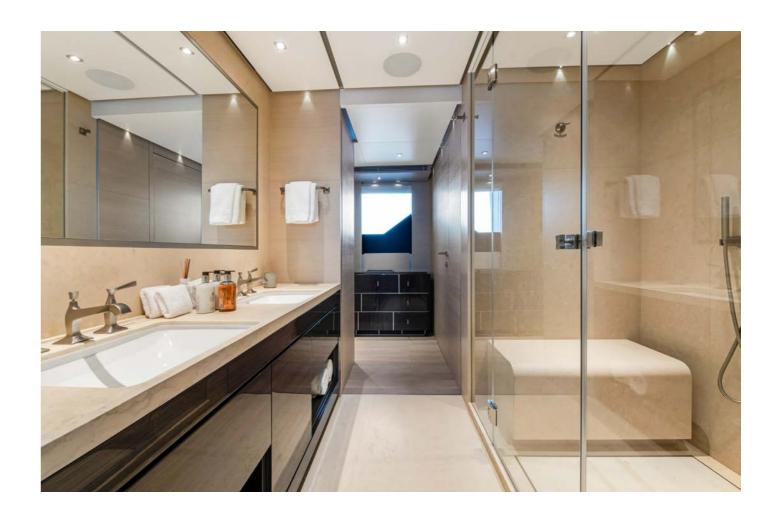

# PEACE OF MIND

Up to twelve guests are accommodated in five fabulous cabins including the master suite which is on the main deck.

The master suite is bright, spacious and fitted with a king-sized bed, multiple armchairs, a daybed, a walk-in wardrobe and ensuite bathroom. The lower deck is home to the four guest cabins. The double cabins have a vanity unit, vast closet space and ensuite bathrooms. Both of the twin cabins convert to a double, offering the flexibility to suit all kinds of groups on board.