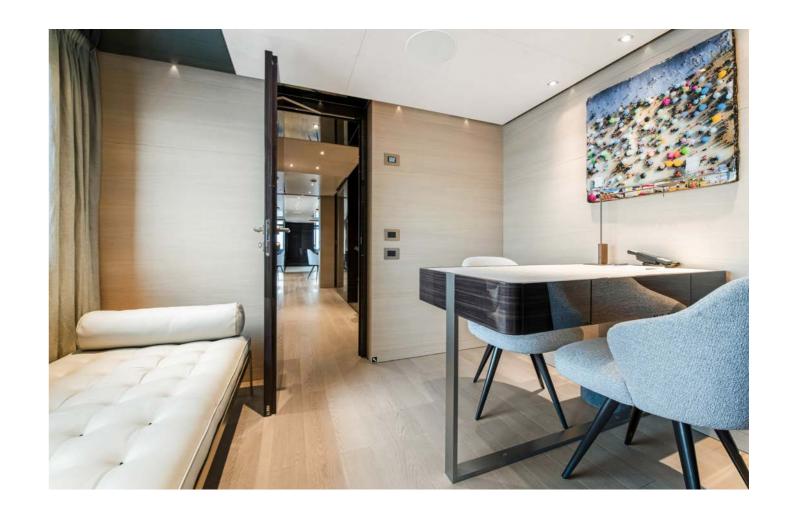

# PEACE OF MIND

Up to twelve guests are accommodated in five fabulous cabins including the master suite which is on the main deck.

The master suite is bright, spacious and fitted with a king-sized bed, multiple armchairs, a daybed, a walk-in wardrobe and ensuite bathroom. The lower deck is home to the four guest cabins. The double cabins have a vanity unit, vast closet space and ensuite bathrooms. Both of the twin cabins convert to a double, offering the flexibility to suit all kinds of groups on board.