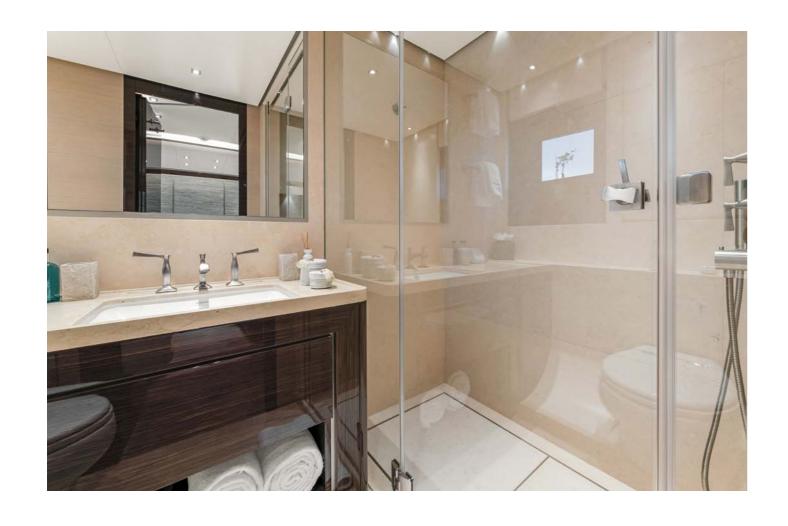

# PEACE OF MIND

Up to twelve guests are accommodated in five fabulous cabins including the master suite which is on the main deck.

The master suite is bright, spacious and fitted with a king-sized bed, multiple armchairs, a daybed, a walk-in wardrobe and ensuite bathroom. The lower deck is home to the four guest cabins. The double cabins have a vanity unit, vast closet space and ensuite bathrooms. Both of the twin cabins convert to a double, offering the flexibility to suit all kinds of groups on board.