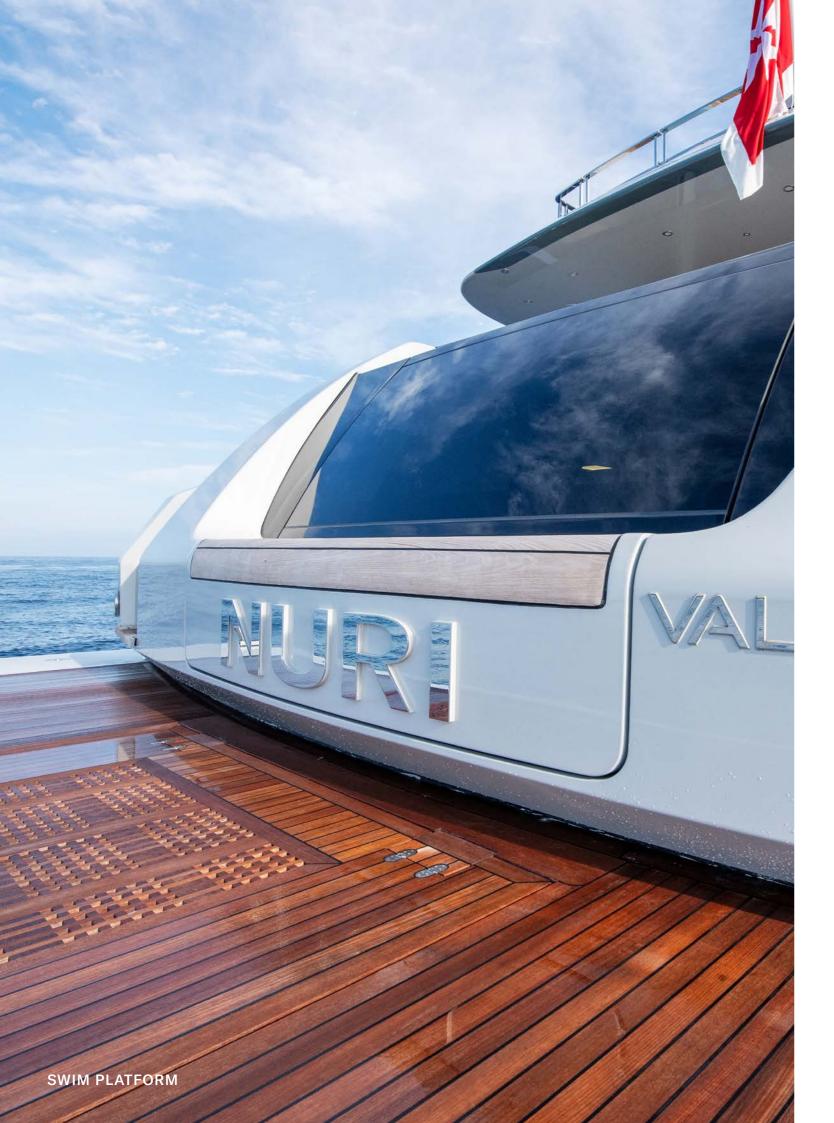

Nuri offers several social hubs, throughout, both indoors and outdoors. While Nuri can certainly take you away from it all, with her state-of-the-art Starlink internet you can stay connected wherever you are in the world. Guests will find entertainment and adventure split across all three decks; from the Jacuzzi and bar on the sun deck, to two separate al-fresco dining areas and the swim platform with direct access to the sea."