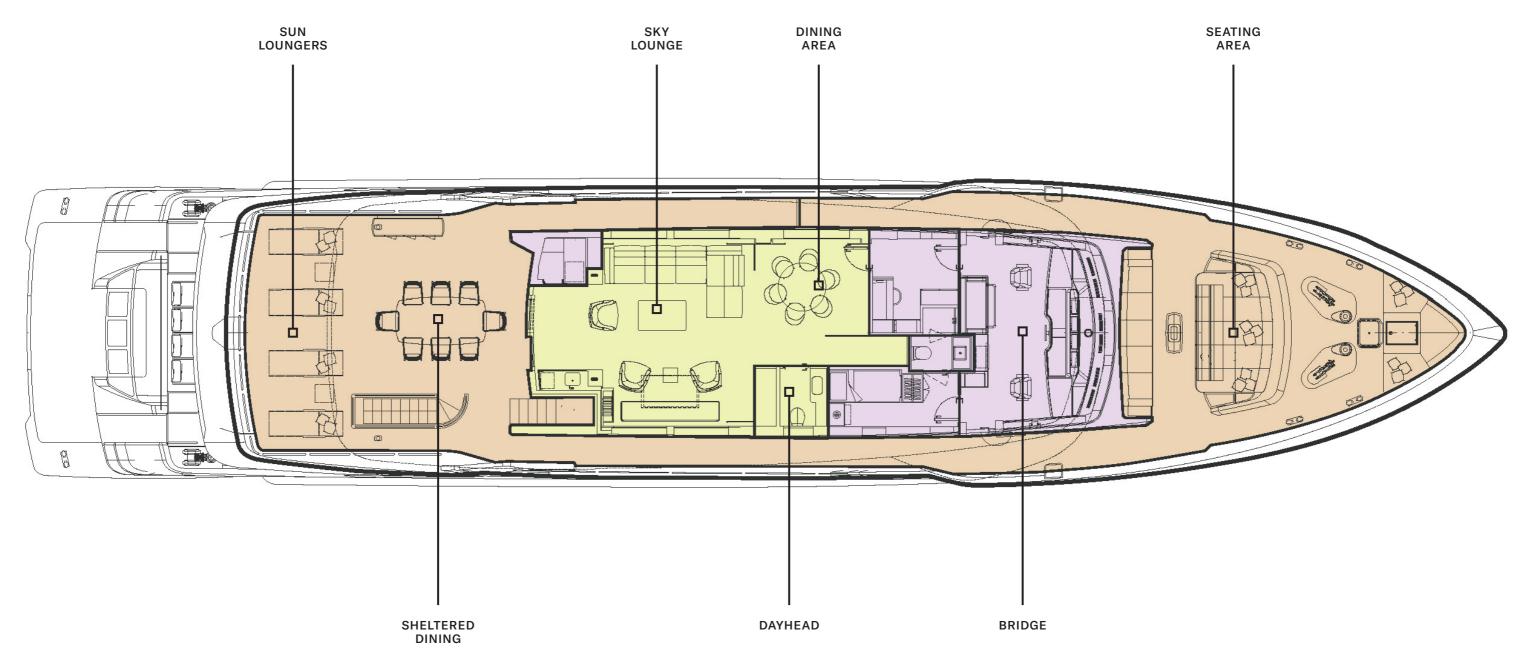

Nuri offers several social hubs, throughout, both indoors and outdoors. While Nuri can certainly take you away from it all, with her state-of-the-art Starlink internet you can stay connected wherever you are in the world. Guests will find entertainment and adventure split across all three decks; from the Jacuzzi and bar on the sun deck, to two separate al-fresco dining areas and the swim platform with direct access to the sea."

### **MAIN DECK**

KEY

DECK

GUEST AREAS

PRINCIPAL CABIN

GUEST CABINS

SUN DECK

CREW AREAS

YACHT LAYOUT NURI