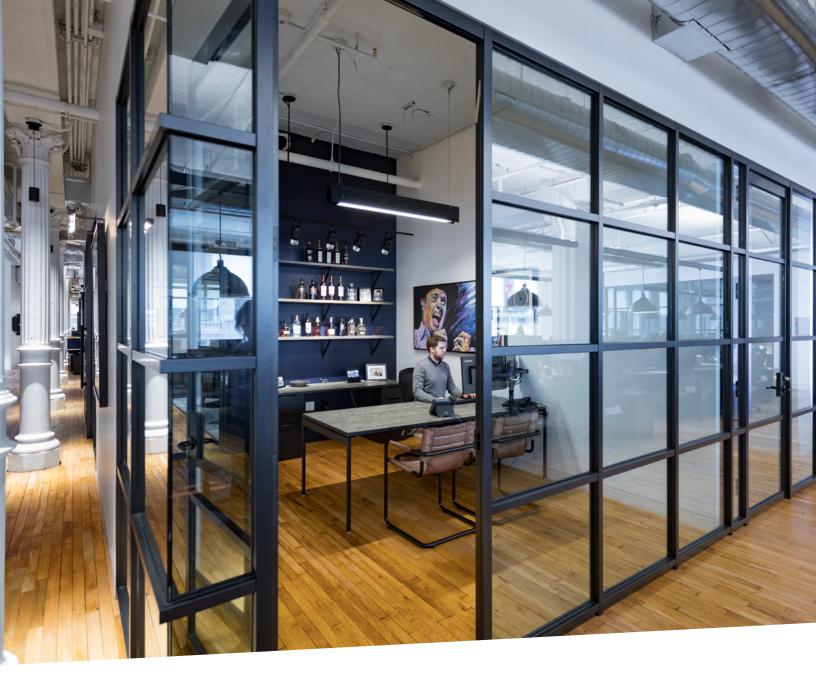

## Acme50

Unmatched flexibility. Undeniably inspiring.

Acme 50 utilizes steel construction attaining minimalistic profiles and strength for unparalleled elevations with clean-cut lines, and a polished look. Metal craftsmanship manifests itself with seamless welded corners resulting in a praiseworthy product.

## **FEATURES**

- · Made in the USA
- Made of durable steel
- Powder Coat Finish in any color including raw clear coat
- Welded corner details
- Can accommodate custom millwork
- Single glazed solution with scalable STC
- Accommodates a wide variety of North American hardware solutions