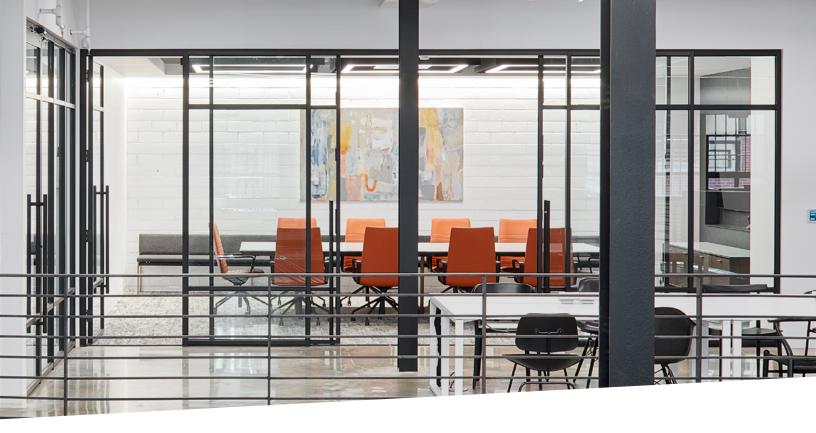

## Acme50

Unmatched flexibility. Undeniably inspiring.

Acme 50 utilizes steel construction attaining minimalistic profiles and strength for unparalleled elevations with clean-cut lines, and a polished look. Metal craftsmanship manifests itself with seamless welded corners resulting in a praiseworthy product.

## **FEATURES**

- · Made in the USA
- Made of durable steel
- Powder Coat Finish in any color including raw clear coat
- Welded corner details
- Can accommodate custom millwork
- Single glazed solution with scalable STC
- Accommodates a wide variety of North American hardware solutions