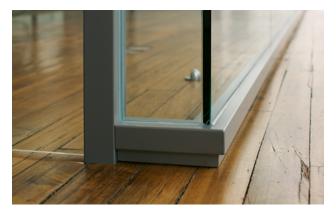

## Acme50

Unmatched flexibility. Undeniably inspiring.

Acme 50 utilizes steel construction attaining minimalistic profiles and strength for unparalleled elevations with clean-cut lines, and a polished look. Metal craftsmanship manifests itself with seamless welded corners resulting in a praiseworthy product.

## **FEATURES**

- · Made in the USA
- Made of durable steel
- Powder Coat Finish in any color including raw clear coat
- Welded corner details
- Can accommodate custom millwork
- Single glazed solution with scalable STC
- Accommodates a wide variety of North American hardware solutions