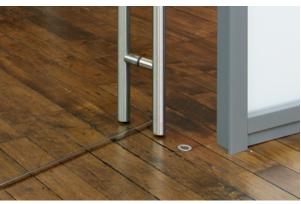

## Acme50

Unmatched flexibility. Undeniably inspiring.

Acme 50 utilizes steel construction attaining minimalistic profiles and strength for unparalleled elevations with clean-cut lines, and a polished look. Metal craftsmanship manifests itself with seamless welded corners resulting in a praiseworthy product.

## **FEATURES**

- · Made in the USA
- Made of durable steel
- Powder Coat Finish in any color including raw clear coat
- Welded corner details
- Can accommodate custom millwork
- Single glazed solution with scalable STC
- Accommodates a wide variety of North American hardware solutions