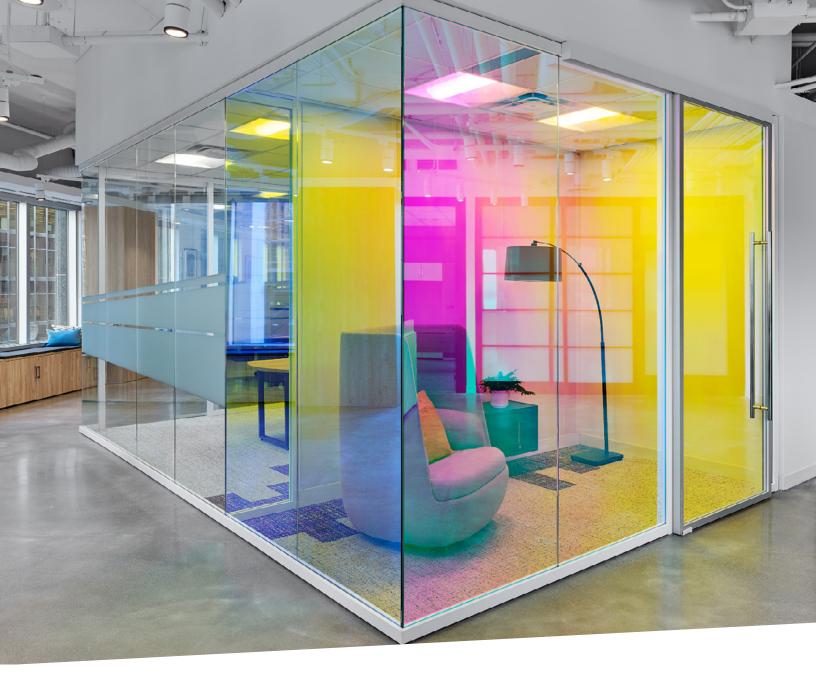

## Aria

Italian designed and simply beautiful.

Elegant and light in scale, Aria is a seamless glass wall that distinctively defines your space. Flexible and simple in nature Aria creates spaces from collaborative areas, private offices, meeting rooms, reception areas, training spaces and beyond, Aria brings your vision to life.

## FEATURES

- · Made in the USA
- Italian Designed
- Clear Anodized or available in Powder coat finish in any color
- T-clips can be installed without requiring blocking (exception: sliding doors)
- Low profile, butt joint aluminum storefront solution
- Dry Glazing: Install your walls faster by up to 20% compared to wet glazing with 100% consistent results
- Flexibility: 1" vertical height adjustability
- STC: Acoustical privacy between 31 36 STC depending on chosen glass thickness