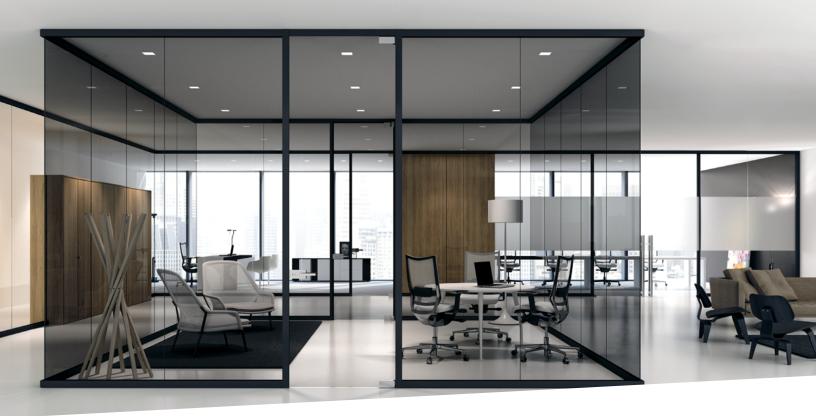

## Aria

Italian designed and simply beautiful.

Elegant and light in scale, Aria is a seamless glass wall that distinctively defines your space. Flexible and simple in nature Aria creates spaces from collaborative areas, private offices, meeting rooms, reception areas, training spaces and beyond, Aria brings your vision to life.

## FEATURES

- · Made in the USA
- Italian Designed
- Clear Anodized or available in Powder coat finish in any color
- T-clips can be installed without requiring blocking (exception: sliding doors)
- Low profile, butt joint aluminum storefront solution
- Dry Glazing: Install your walls faster by up to 20% compared to wet glazing with 100% consistent results
- Flexibility: 1" vertical height adjustability
- STC: Acoustical privacy between 31 36 STC depending on chosen glass thickness