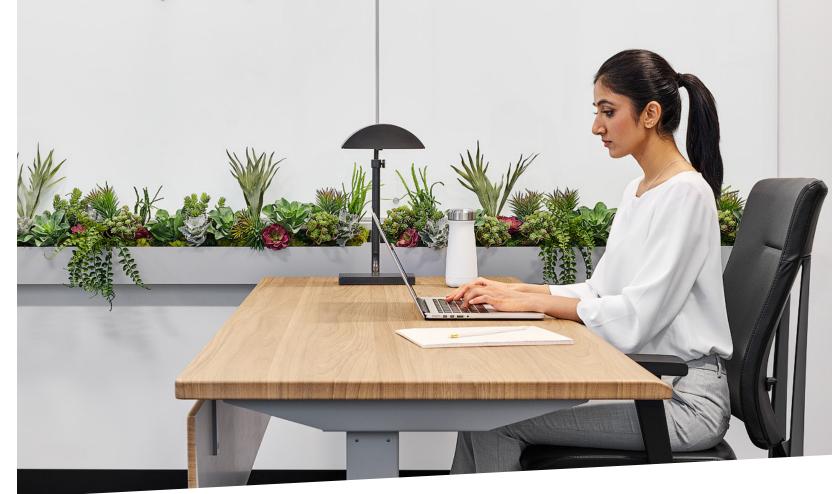

### Inscape Bench The smarter solution to the open office

The Inscape Bench is a customizable, scalable desking system that addresses the diverse work needs of today's office. It encourages collaboration in the workplace while supporting users that require visual and acoustic privacy. This flexibility allows for personalized workspaces that keep workers happy and productive.

### Stand for Wellness

Improve comfort, satisfaction and productivity with height-adjustable worksurfaces. Inscape offers superior flexibility for clients unsure about sit/stand desking. Unlike other benches on the market, we offer the option of adding sit/stand mechanisms to Inscape Bench at any time, providing true flexibility of planning.

## Flexibility of Planning

Flexible spaces are important in the office due to the time and money it takes to change as user needs change. More importantly flexible product is imperative to allow these changes to occur seamlessly and without a lot of interruption/down time to the user. Inscape Bench is a product that will not only aesthetically create a continuous look in a space, but it will also allow you the flexibility to change and adapt, using many if not all, of the same components.

#### Scalability

Inscape Bench can support users requiring visual and acoustic privacy, and even full panel solutions if necessary. This flexibility allows for personalized workspaces that help keep workers with diverse work styles happy and productive.

#### Technology

Access to technology and power makes it easy to share information. Inscape Bench can go from simple technology to fully featured and back again at any time.

#### Ergonomics

Inscape Bench gives you the option of adding sit/stand workstations at any time, providing true flexibility of planning

5. CA-

1 2 4

the state