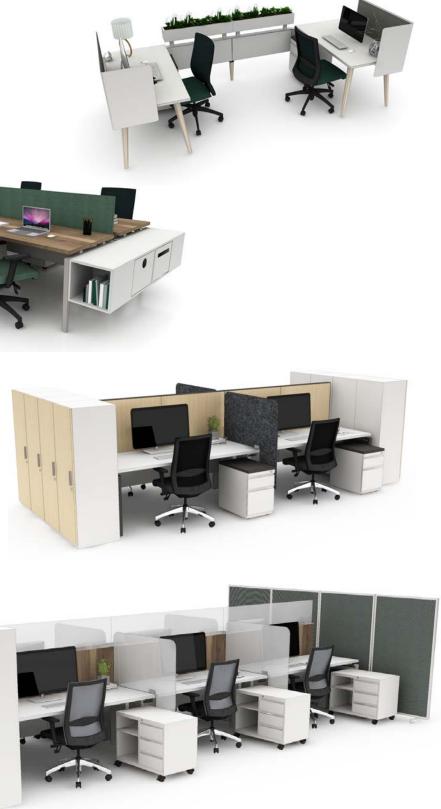

# What is Accessory Stack?

Bench Accessory Stack features a number of standard and interchangeable options, including whiteboards, hangable tackboards, screens, hooks and more. In true Inscape form, Accessory Stack is also back and forward compatible with existing Inscape Bench frames. Your Inscape Bench can truly be your own with Accessory Stack.

Accessory Stacks are available in 2 heights, with dozens of frame color options, and various infill choices such as glass or fabric screens. Your existing Inscape Bench frames seamlessly integrate with Bench Accessory Stack and Accessory Stack works alongside most existing Bench accessories. It's all past, present, and future compatible.

#### Choose from:

- Tackable Fabric Infill
- Glass Infill
- Painted Metal Infill
- Perforated Metal Infill (Pegboard)

0

00

12

- Tack and Whiteboards (6 sizes available!)
- Hook
- Pegboard Accessories

### Accessory Stack works alongside:

- Planter Boxes
- Transaction Tops

INTERVENCIAL CONTRACTOR

- Bunker Storage
- Hip Stash
- And more!

10 Inscape Bench | Product Overview