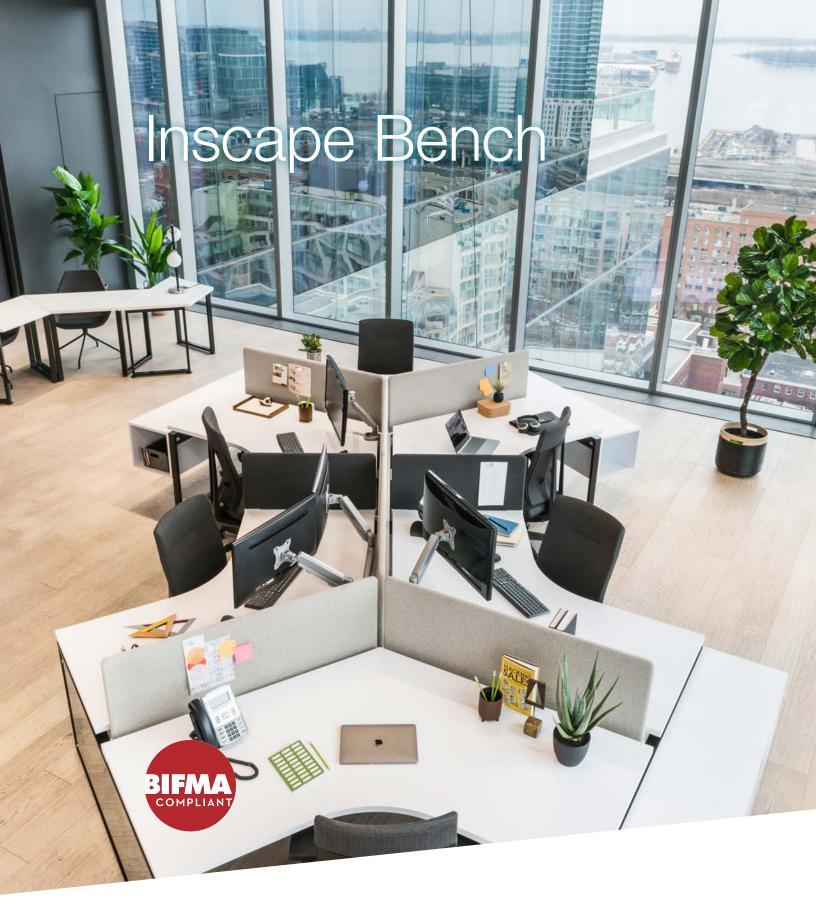

### Inscape Bench The smarter solution to the open office

The Inscape Bench is a customizable, scalable desking system that addresses the diverse work needs of today's office. It encourages collaboration in the workplace while supporting users that require visual and acoustic privacy. This flexibility allows for personalized workspaces that keep workers happy and productive.

### A product as unique as you.

Minimal and sleek or technology-intensive? So versatile, Inscape Bench can go from simple to fully featured and back again at any time. We offer more options for customization than any other bench including hanging recycling units, privacy glass, planters, fabric screens, electrified storage and more. Define boundaries, add privacy, encourage collaboration – it's up to you.