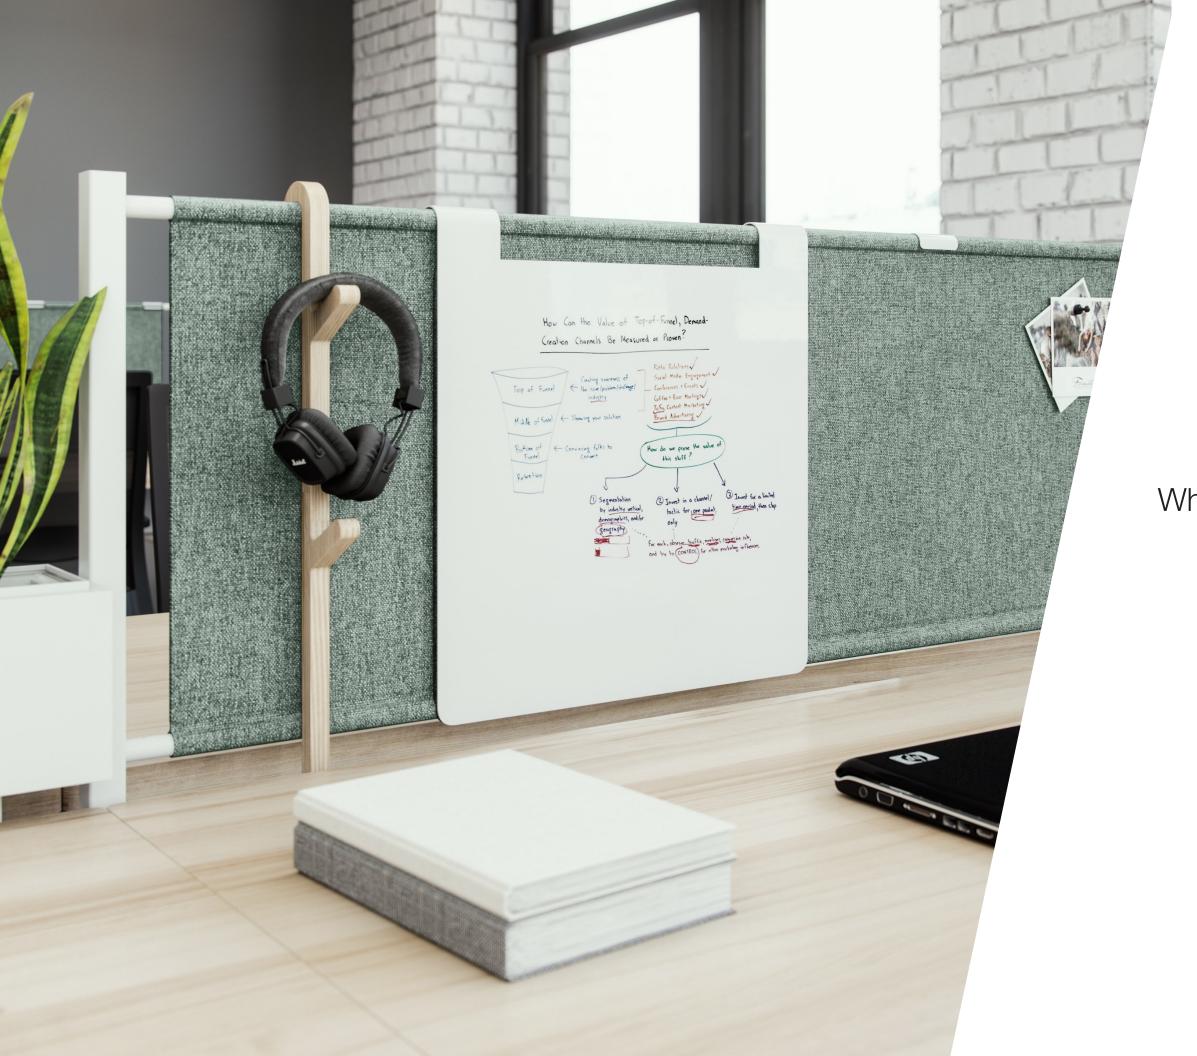

# What is Accessory Stack?

Bench Accessory Stack features a number of standard and interchangeable options, including whiteboards, hangable tackboards, screens, hooks and more. In true Inscape form, Accessory Stack is also back and forward compatible with existing Inscape Bench frames. Your Inscape Bench can truly be your own with Accessory Stack.

Accessory Stacks are available in 2 heights, with dozens of frame color options, and various infill choices such as glass or fabric screens. Your existing Inscape Bench frames seamlessly integrate with Bench Accessory Stack and Accessory Stack works alongside most existing Bench accessories. It's all past, present, and future compatible.

#### Choose from:

- Tackable Fabric Infill
- Glass Infill
- Painted Metal Infill
- Perforated Metal Infill (Pegboard)

0

00

12

- Tack and Whiteboards (6 sizes available!)
- Hook
- Pegboard Accessories