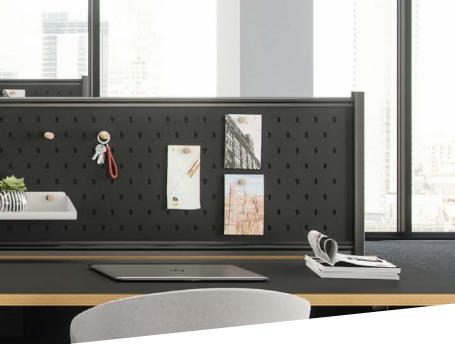

# What is Accessory Stack?

Bench Accessory Stack features a number of standard and interchangeable options, including whiteboards, hangable tackboards, screens, hooks and more. In true Inscape form, Accessory Stack is also back and forward compatible with existing Inscape Bench frames. Your Inscape Bench can truly be your own with Accessory Stack.

Accessory Stacks are available in 2 heights, with dozens of frame color options, and various infill choices such as glass or fabric screens. Your existing Inscape Bench frames seamlessly integrate with Bench Accessory Stack and Accessory Stack works alongside most existing Bench accessories. It's all past, present, and future compatible.

### Accessory Stack works alongside:

- Planter Boxes
- Transaction Tops

INTERVENCIAL CONTRACTOR

- Bunker Storage
- Hip Stash
- And more!

10 Inscape Bench | Product Overview