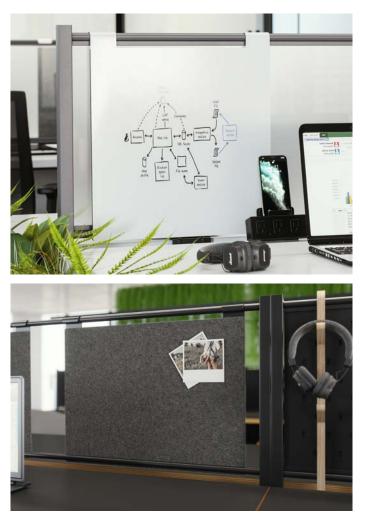

#### Choose from:

- Tackable Fabric Infill
- Glass Infill
- Painted Metal Infill
- Perforated Metal Infill (Pegboard)

0

00

12

- Tack and Whiteboards (6 sizes available!)
- Hook
- Pegboard Accessories

#### Technology

Access to technology and power makes it easy to share information. Inscape Bench can go from simple technology to fully featured and back again at any time.