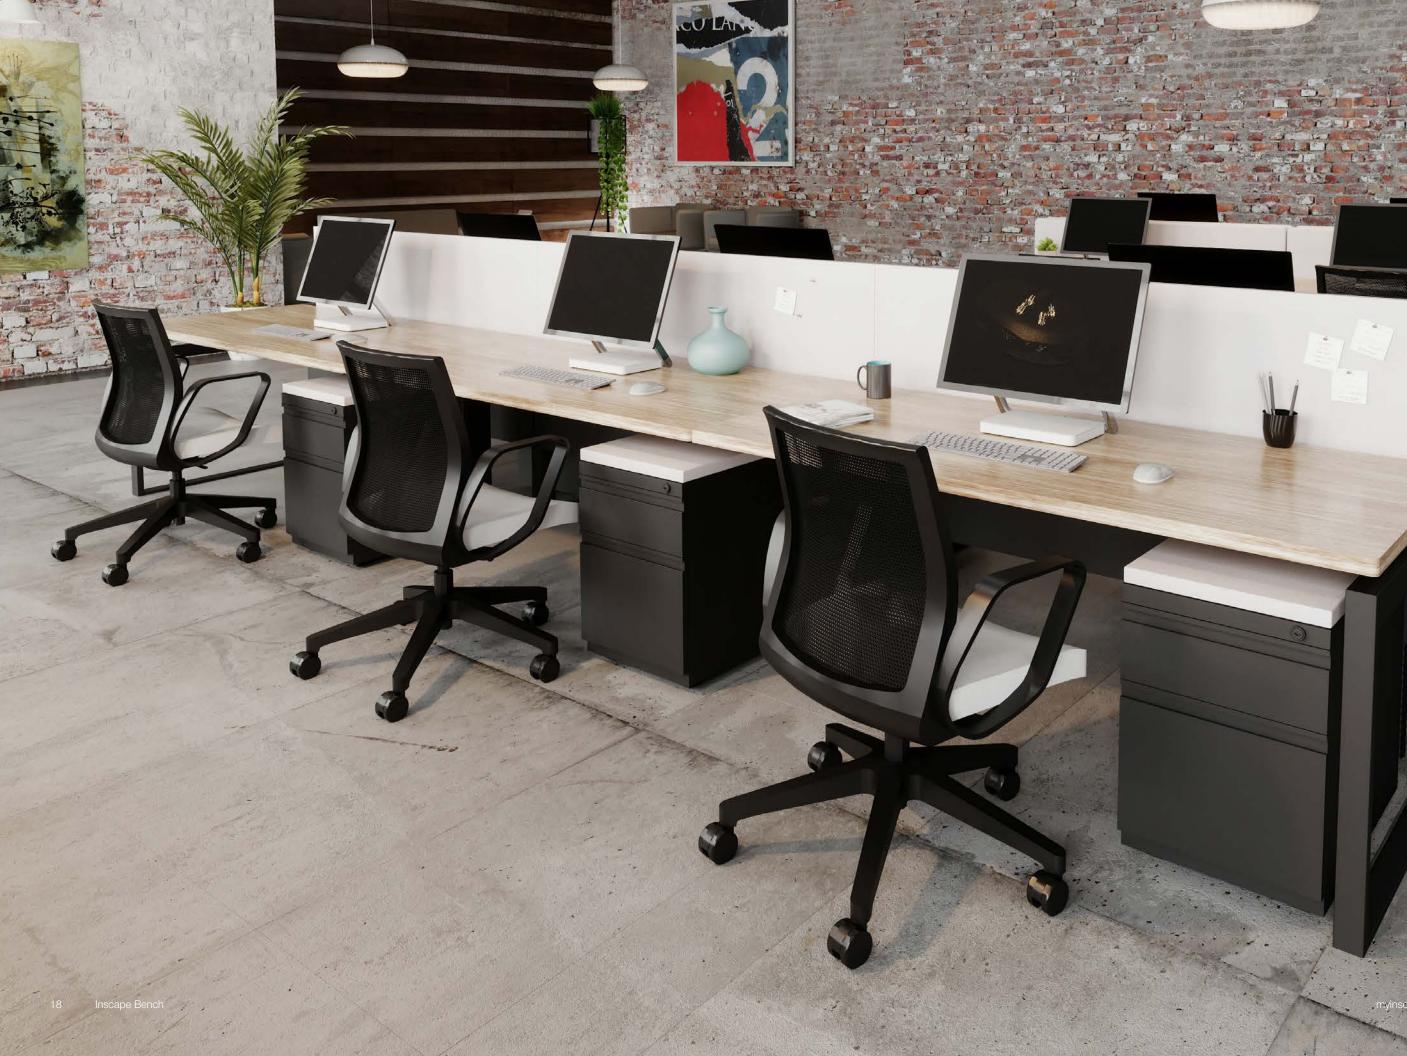

### Inscape Bench The smarter solution to the open office

The Inscape Bench is a customizable, scalable desking system that addresses the diverse work needs of today's office. It encourages collaboration in the workplace while supporting users that require visual and acoustic privacy. This flexibility allows for personalized workspaces that keep workers happy and productive.

### A product as unique as you.

Minimal and sleek or technology-intensive? So versatile, Inscape Bench can go from simple to fully featured and back again at any time. We offer more options for customization than any other bench including hanging recycling units, privacy glass, planters, fabric screens, electrified storage and more. Define boundaries, add privacy, encourage collaboration – it's up to you.

#### Scalability

Inscape Bench can support users requiring visual and acoustic privacy, and even full panel solutions if necessary. This flexibility allows for personalized workspaces that help keep workers with diverse work styles happy and productive.