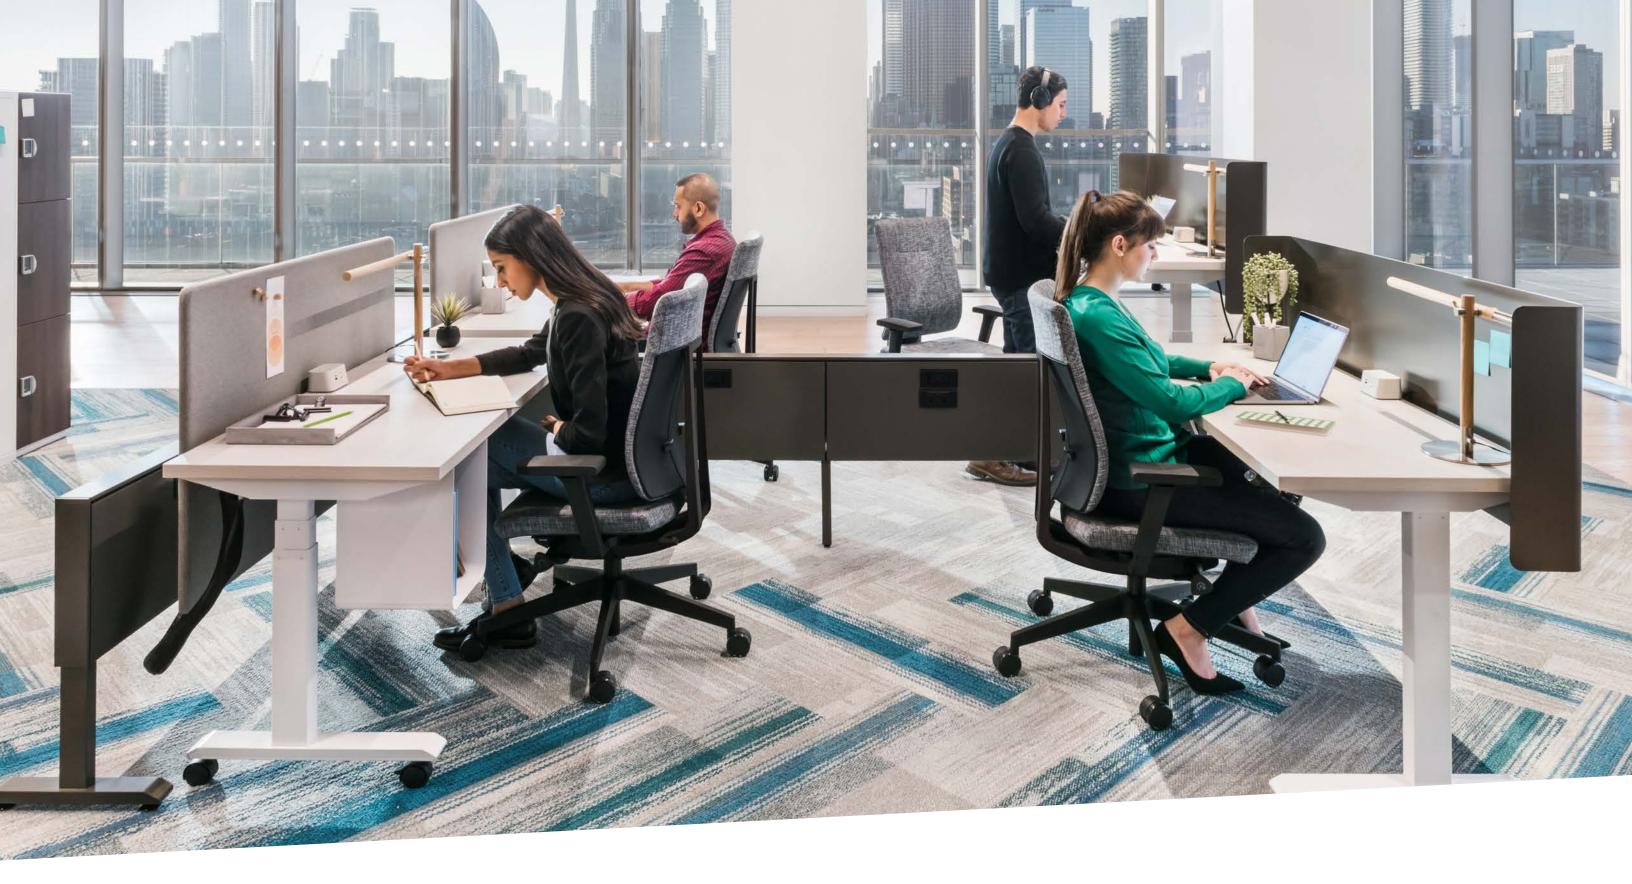

### Stand for Wellness

Improve comfort, satisfaction and productivity with height-adjustable worksurfaces. Inscape offers superior flexibility for clients unsure about sit/stand desking. Unlike other benches on the market, we offer the option of adding sit/stand mechanisms to Inscape Bench at any time, providing true flexibility of planning.

## Flexibility of Planning

Flexible spaces are important in the office due to the time and money it takes to change as user needs change. More importantly flexible product is imperative to allow these changes to occur seamlessly and without a lot of interruption/down time to the user. Inscape Bench is a product that will not only aesthetically create a continuous look in a space, but it will also allow you the flexibility to change and adapt, using many if not all, of the same components.

#### Scalability

Inscape Bench can support users requiring visual and acoustic privacy, and even full panel solutions if necessary. This flexibility allows for personalized workspaces that help keep workers with diverse work styles happy and productive.

#### Technology

Access to technology and power makes it easy to share information. Inscape Bench can go from simple technology to fully featured and back again at any time.

#### Ergonomics

Inscape Bench gives you the option of adding sit/stand workstations at any time, providing true flexibility of planning

5. CA-

1 2 4

the state