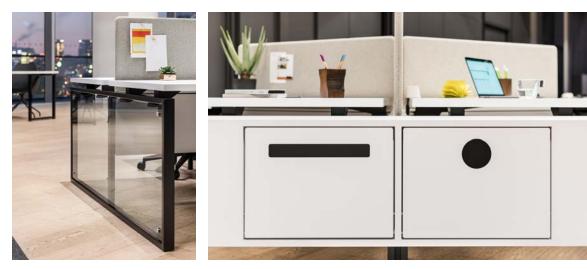

### Nuform Seamless. Clean. Beautiful

Nuform is Inscape's unique and exclusive worksurface and vertical surface application. Nuform can be utilized in panel system, benching system, tables, worksurfaces and storage. Its seamless edge provides a clean aesthetic where bacteria, fungus and mold cannot penetrate edges. Elimination of seams also helps diminish the accumulation of potential contaminants and makes cleaning easy.

### Nuform Worksurface Edge Detail

Nuform is a durable, beautiful alternative to conventional worksurfaces. Its uninterrupted seamless edge looks and performs better than traditional laminate edge-banding. For worksurfaces, our tapered edge is ergonomically superior to traditional 90 degree edges, providing a comfortable sloped surface that eliminates pressure on wrists.