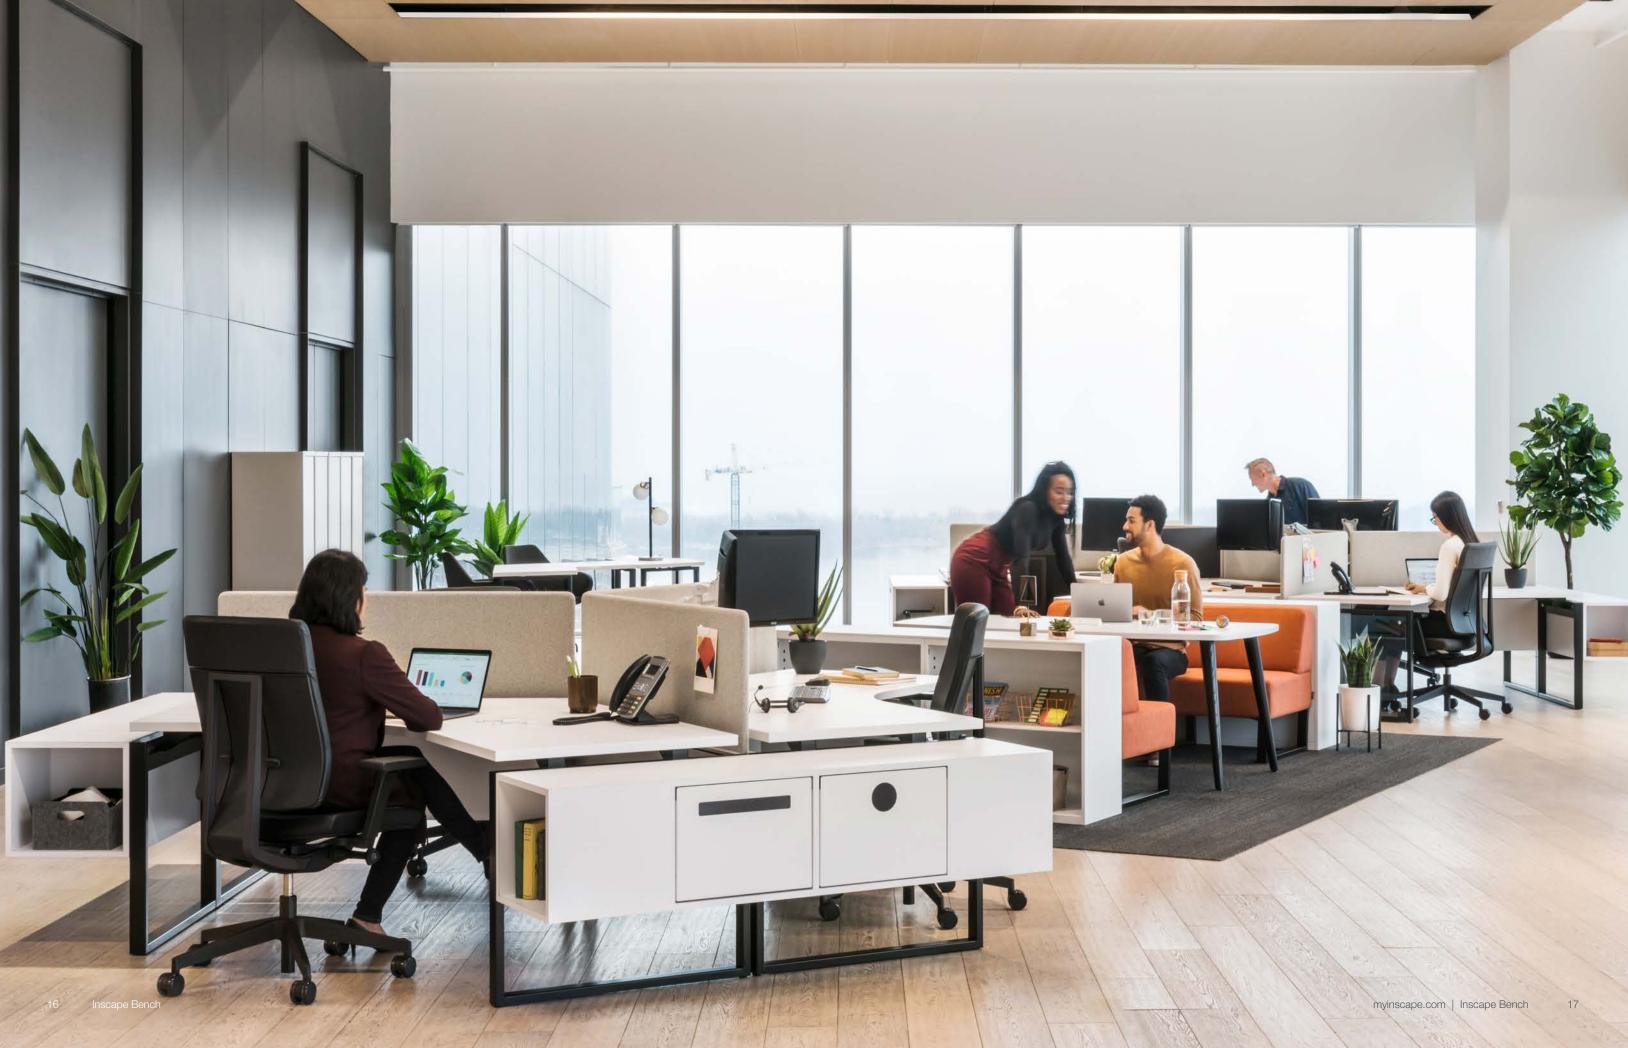

### Inscape Bench The smarter solution to the open office

The Inscape Bench is a customizable, scalable desking system that addresses the diverse work needs of today's office. It encourages collaboration in the workplace while supporting users that require visual and acoustic privacy. This flexibility allows for personalized workspaces that keep workers happy and productive.

### A product as unique as you.

Minimal and sleek or technology-intensive? So versatile, Inscape Bench can go from simple to fully featured and back again at any time. We offer more options for customization than any other bench including hanging recycling units, privacy glass, planters, fabric screens, electrified storage and more. Define boundaries, add privacy, encourage collaboration – it's up to you.

## Flexibility of Planning

Flexible spaces are important in the office due to the time and money it takes to change as user needs change. More importantly flexible product is imperative to allow these changes to occur seamlessly and without a lot of interruption/down time to the user. Inscape Bench is a product that will not only aesthetically create a continuous look in a space, but it will also allow you the flexibility to change and adapt, using many if not all, of the same components.

#### Scalability

Inscape Bench can support users requiring visual and acoustic privacy, and even full panel solutions if necessary. This flexibility allows for personalized workspaces that help keep workers with diverse work styles happy and productive.