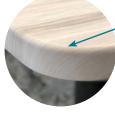

### Nuform Worksurface Edge Detail

Nuform is a durable, beautiful alternative to conventional worksurfaces. Its uninterrupted seamless edge looks and performs better than traditional laminate edge-banding. For worksurfaces, our tapered edge is ergonomically superior to traditional 90 degree edges, providing a comfortable sloped surface that eliminates pressure on wrists.

Straight Edge

Tapered Edge

Nuform Seamless edge