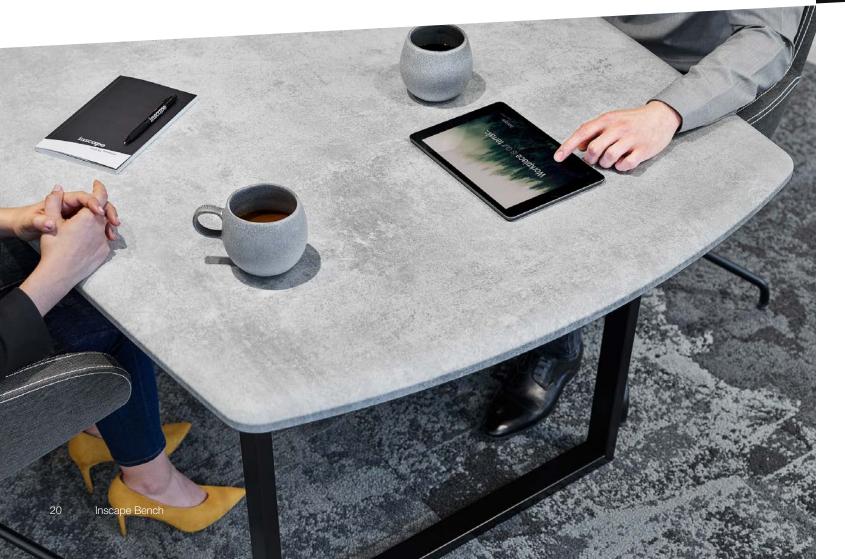

### Nuform Seamless. Clean. Beautiful

Nuform is Inscape's unique and exclusive worksurface and vertical surface application. Nuform can be utilized in panel system, benching system, tables, worksurfaces and storage. Its seamless edge provides a clean aesthetic where bacteria, fungus and mold cannot penetrate edges. Elimination of seams also helps diminish the accumulation of potential contaminants and makes cleaning easy.

- Seamless Edge: Provides a clean aesthetic eliminating the need for an edge banding where bacteria, fungus and mold can penetrate and flourish.
- Durable: Abrasion, heat, fade and scratch resistant.
- Easy to Clean: Usually with just soap and water.
- **Customizable:** Choose from a wide variety of colors and designs. Finishes in colors and textures, in solids, patterns, marble, concrete and woodgrain.
- **Biophilic Design:** Biomorphic shapes
- Ergonomic: Radius curve with a seamless edge