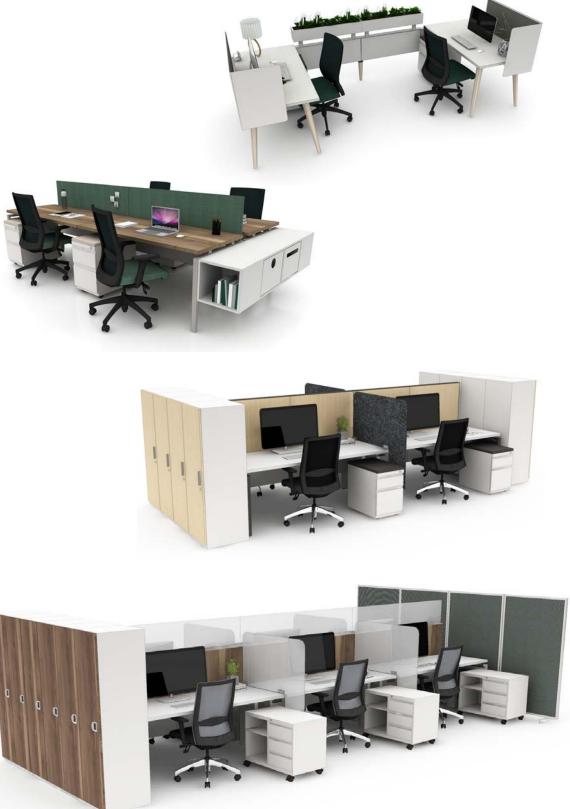

### Inscape Bench The smarter solution to the open office

The Inscape Bench is a customizable, scalable desking system that addresses the diverse work needs of today's office. It encourages collaboration in the workplace while supporting users that require visual and acoustic privacy. This flexibility allows for personalized workspaces that keep workers happy and productive.

### A product as unique as you.

Minimal and sleek or technology-intensive? So versatile, Inscape Bench can go from simple to fully featured and back again at any time. We offer more options for customization than any other bench including hanging recycling units, privacy glass, planters, fabric screens, electrified storage and more. Define boundaries, add privacy, encourage collaboration – it's up to you.

#### Scalability

Inscape Bench can support users requiring visual and acoustic privacy, and even full panel solutions if necessary. This flexibility allows for personalized workspaces that help keep workers with diverse work styles happy and productive.

#### Technology

Access to technology and power makes it easy to share information. Inscape Bench can go from simple technology to fully featured and back again at any time.