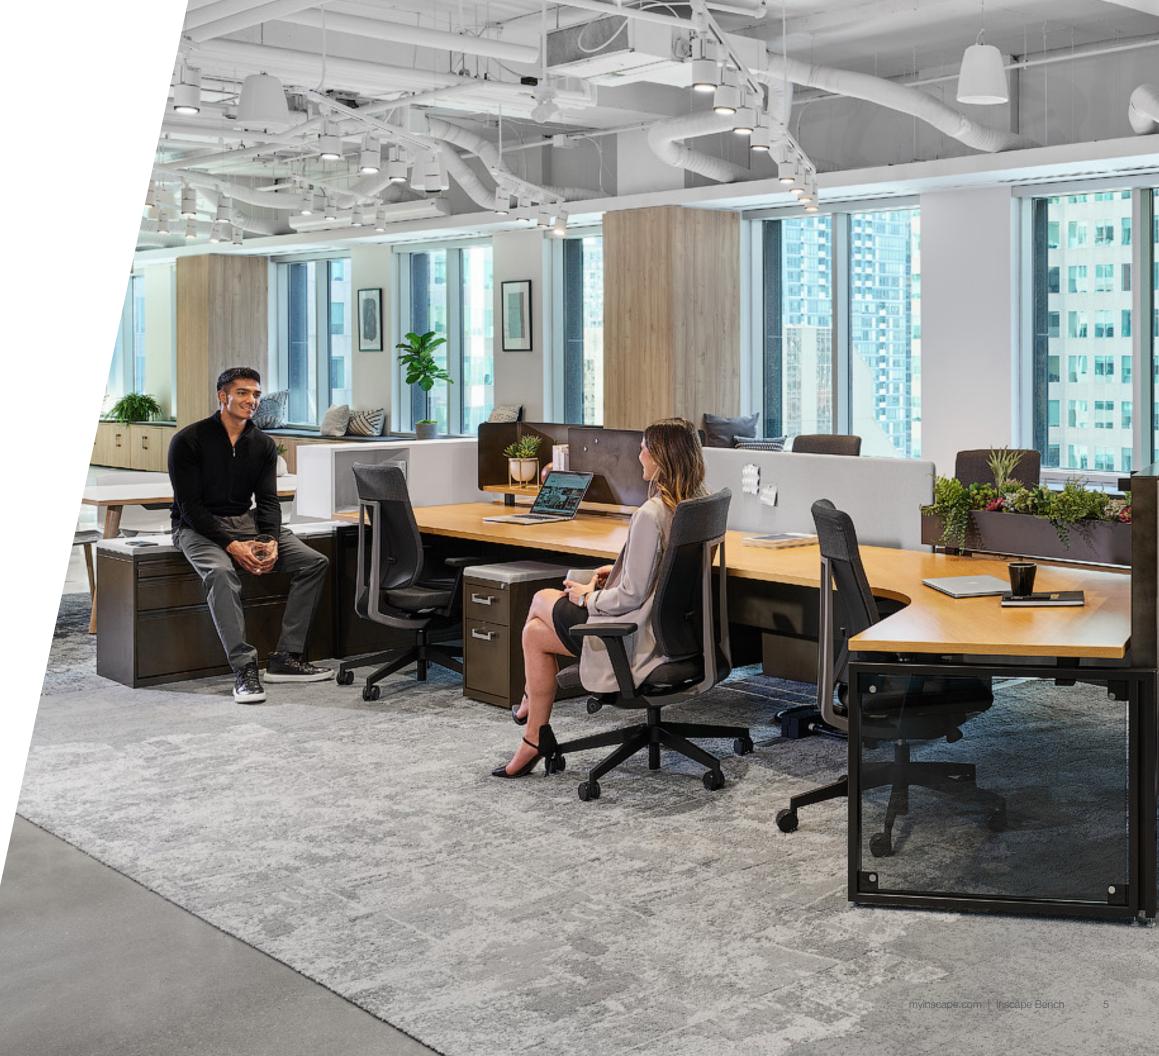

### Inscape Bench The smarter solution to the open office

The Inscape Bench is a customizable, scalable desking system that addresses the diverse work needs of today's office. It encourages collaboration in the workplace while supporting users that require visual and acoustic privacy. This flexibility allows for personalized workspaces that keep workers happy and productive.

#### Scalability

Inscape Bench can support users requiring visual and acoustic privacy, and even full panel solutions if necessary. This flexibility allows for personalized workspaces that help keep workers with diverse work styles happy and productive.