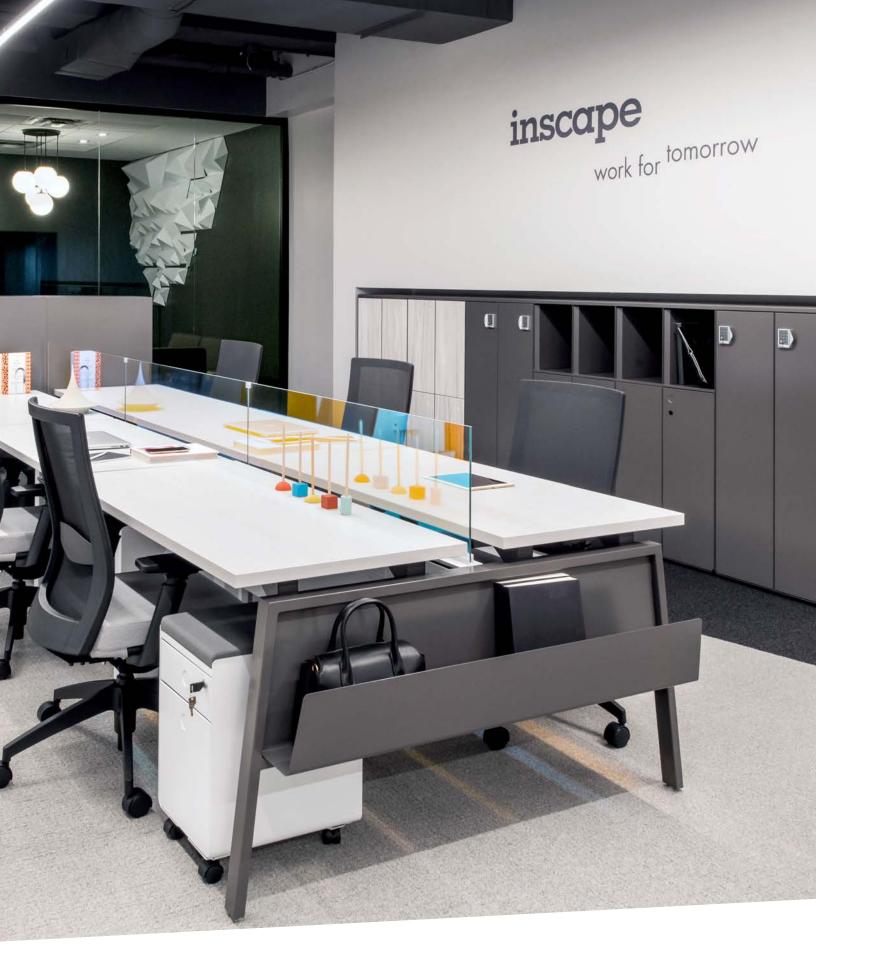

# What is Accessory Stack?

Bench Accessory Stack features a number of standard and interchangeable options, including whiteboards, hangable tackboards, screens, hooks and more. In true Inscape form, Accessory Stack is also back and forward compatible with existing Inscape Bench frames. Your Inscape Bench can truly be your own with Accessory Stack.

Accessory Stacks are available in 2 heights, with dozens of frame color options, and various infill choices such as glass or fabric screens. Your existing Inscape Bench frames seamlessly integrate with Bench Accessory Stack and Accessory Stack works alongside most existing Bench accessories. It's all past, present, and future compatible.