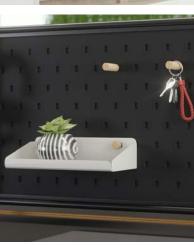

# What is Accessory Stack?

Bench Accessory Stack features a number of standard and interchangeable options, including whiteboards, hangable tackboards, screens, hooks and more. In true Inscape form, Accessory Stack is also back and forward compatible with existing Inscape Bench frames. Your Inscape Bench can truly be your own with Accessory Stack.

#### Choose from:

- Tackable Fabric Infill
- Glass Infill
- Painted Metal Infill
- Perforated Metal Infill (Pegboard)

0

00

12

- Tack and Whiteboards (6 sizes available!)
- Hook
- Pegboard Accessories