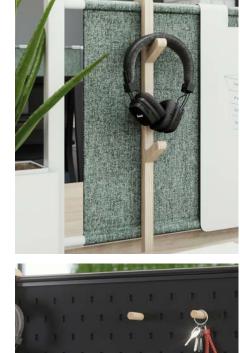

#### Choose from:

- Tackable Fabric Infill
- Glass Infill
- Painted Metal Infill
- Perforated Metal Infill (Pegboard)

0

00

12

- Tack and Whiteboards (6 sizes available!)
- Hook
- Pegboard Accessories