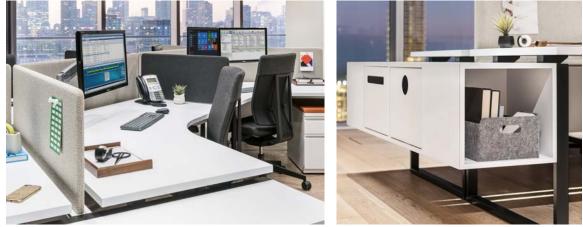

#### Choose from:

- Tackable Fabric Infill
- Glass Infill
- Painted Metal Infill
- Perforated Metal Infill (Pegboard)

0

00

12

- Tack and Whiteboards (6 sizes available!)
- Hook
- Pegboard Accessories

### Accessory Stack works alongside:

- Planter Boxes
- Transaction Tops

INTERVENCIAL CONTRACTOR

- Bunker Storage
- Hip Stash
- And more!

10 Inscape Bench | Product Overview