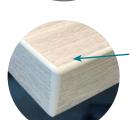

### Nuform Worksurface Edge Detail

Nuform is a durable, beautiful alternative to conventional worksurfaces. Its uninterrupted seamless edge looks and performs better than traditional laminate edge-banding. For worksurfaces, our tapered edge is ergonomically superior to traditional 90 degree edges, providing a comfortable sloped surface that eliminates pressure on wrists.

Straight Edge

Tapered Edge

Nuform Seamless edge

#### Conventional Laminate

Separate edge banding creates space for bacteria growth