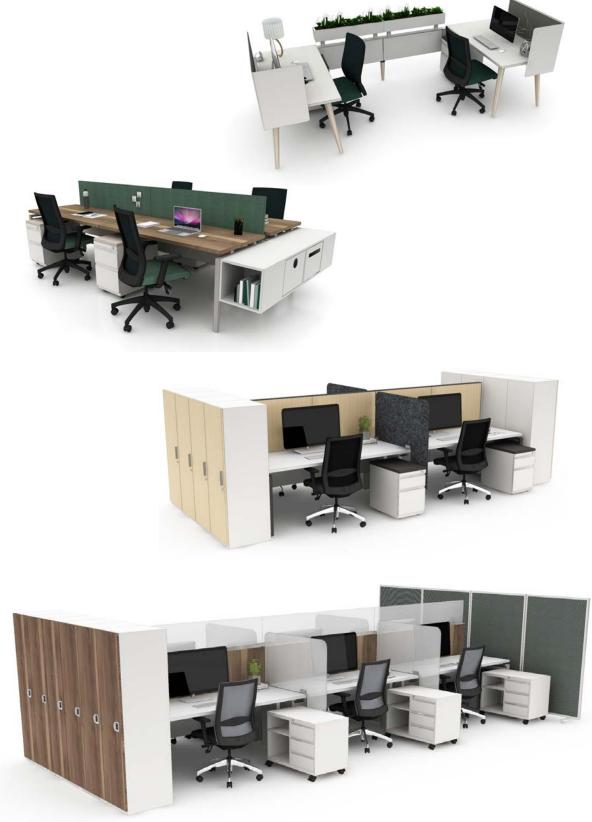

# What is Accessory Stack?

Bench Accessory Stack features a number of standard and interchangeable options, including whiteboards, hangable tackboards, screens, hooks and more. In true Inscape form, Accessory Stack is also back and forward compatible with existing Inscape Bench frames. Your Inscape Bench can truly be your own with Accessory Stack.

Accessory Stacks are available in 2 heights, with dozens of frame color options, and various infill choices such as glass or fabric screens. Your existing Inscape Bench frames seamlessly integrate with Bench Accessory Stack and Accessory Stack works alongside most existing Bench accessories. It's all past, present, and future compatible.

#### Choose from:

- Tackable Fabric Infill
- Glass Infill
- Painted Metal Infill
- Perforated Metal Infill (Pegboard)

0

00

12

- Tack and Whiteboards (6 sizes available!)
- Hook
- Pegboard Accessories

### Accessory Stack works alongside:

- Planter Boxes
- Transaction Tops

INTERVENCIAL CONTRACTOR

- Bunker Storage
- Hip Stash
- And more!

10 Inscape Bench | Product Overview