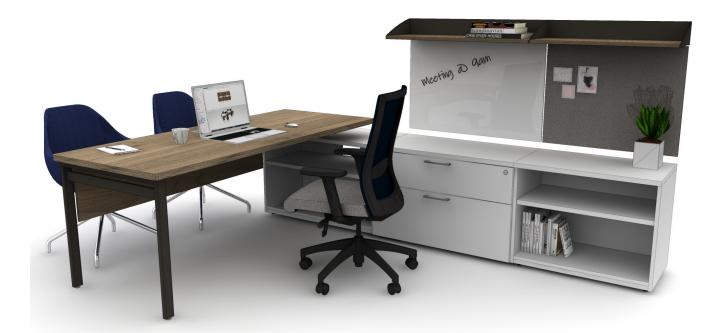

# Laminate Case Goods

Inscape offers a versatile laminate storage & filing collection. Laminate storage provides the perfect solution for both private and open office spaces. The collection includes storage towers, mounted storage, bookcases, pedestals and lateral files that are functional and adaptable for any personal workspace. With quality design and aesthetic choices, this collection offers a classic look and adaptability for any personal workspace.

## STATEMENT OF LINE

- Pedestals
- Mobile Pedestal with Cushions
- Laterals
- 2 Door Cabinets
- Bookcases
- Overhead Storage
- Storage Towers

#### FEATURES

- High quality construction, featuring standard low-pressure laminate with optional high-pressure laminate fronts
- Solid backs allow standalone applications
- Matching or contrasting edge band on standard colors
- Full extension, ball bearing slides on all drawers
- 2 handle options