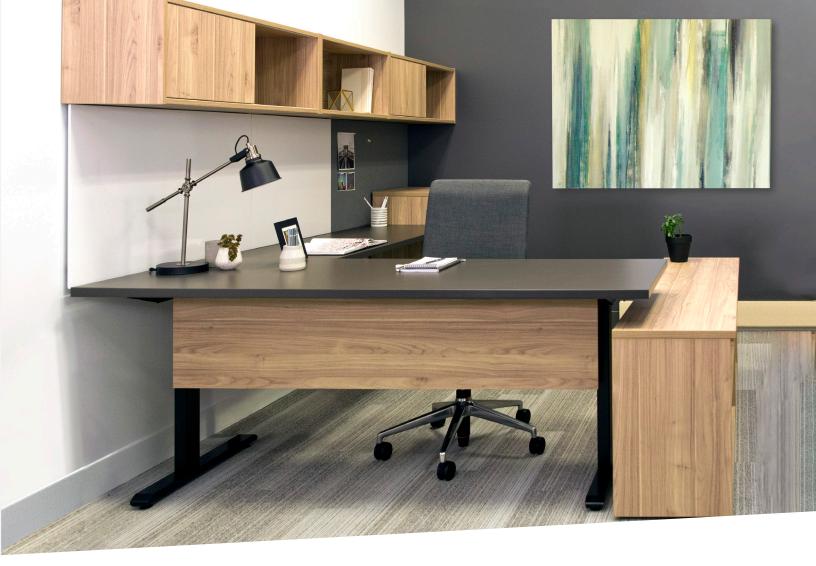

# Laminate Case Goods

Inscape offers a versatile laminate storage & filing collection. Laminate storage provides the perfect solution for both private and open office spaces. The collection includes storage towers, mounted storage, bookcases, pedestals and lateral files that are functional and adaptable for any personal workspace. With quality design and aesthetic choices, this collection offers a classic look and adaptability for any personal workspace.

## STATEMENT OF LINE

- Pedestals
- Mobile Pedestal with Cushions
- Laterals
- 2 Door Cabinets
- Bookcases
- Overhead Storage
- Storage Towers

#### FEATURES

- High quality construction, featuring standard low-pressure laminate with optional high-pressure laminate fronts
- Solid backs allow standalone applications
- Matching or contrasting edge band on standard colors
- Full extension, ball bearing slides on all drawers
- 2 handle options