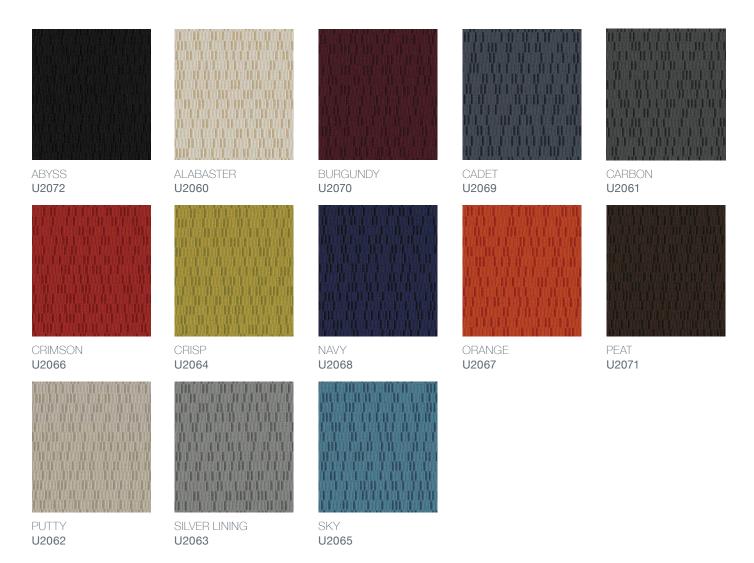

## **Specifications**

Partner Guilford of Maine

Contents 100% polyester (22% recycled)

Repeat 12.5" W, 25" L Weight 11  $\pm$  1 oz. Width 54"

## Performance

Abrasion 100,000 double rubs

Flammability NFPA 260-2003 passed, California Technical Bulletin 117-2013

Section 1 passed

Lightfastness Class 4

Crocking Dry and wet: Class 4
Breaking Strength Warp: 283 lbs. Weft: 232 lbs.

Sustainability Gold Facts Rated and manufactured at an ISO 14001 certified

facility. Designed and manufactured for recyclability. This fabric

may contribute to LEED certification.

For more information including application options, please visit inscapesolutions.com.





## Punch Card