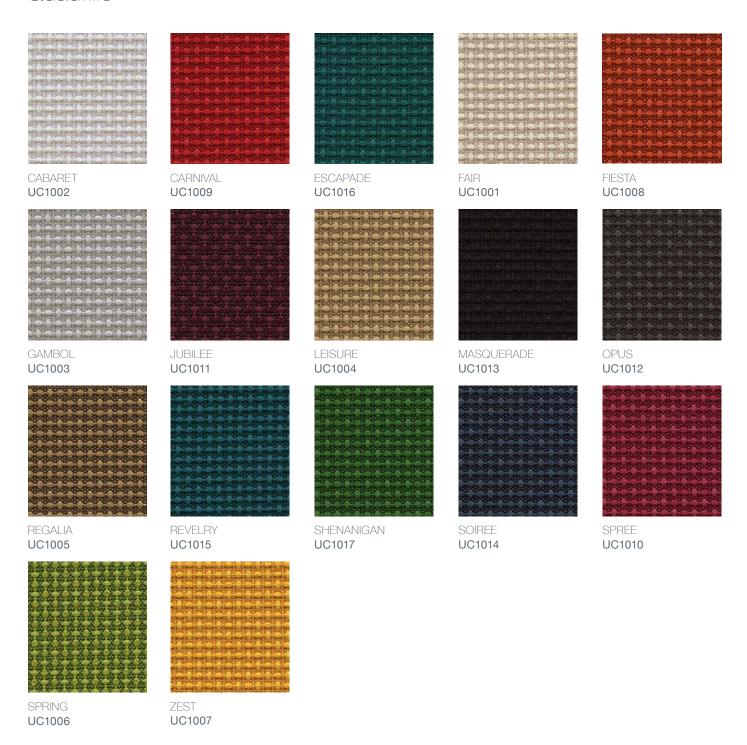

## **Specifications**

Partner Guilford of Maine

Contents 47% pre-consumer recycled polyester, 53% polyester

Repeat None Weight 12.11  $\pm$  1 oz.

Width 54"

## **Performance**

Abrasion 100,000 double rubs

Flammability NFPA 260-2003 passed, California Technical Bulletin 117-2013

Section 1 passed

Lightfastness Class 4

Crocking Dry and wet: Class 4

Breaking Strength Warp: 249.5 lbs. Weft: 271.5 lbs.

Sustainability Manufactured at an ISO 14001 certified facility. Designed and

manufactured for recyclability. This fabric may contribute to LEED

certification.

For more information including application options, please visit inscapesolutions.com.





## Quadrille