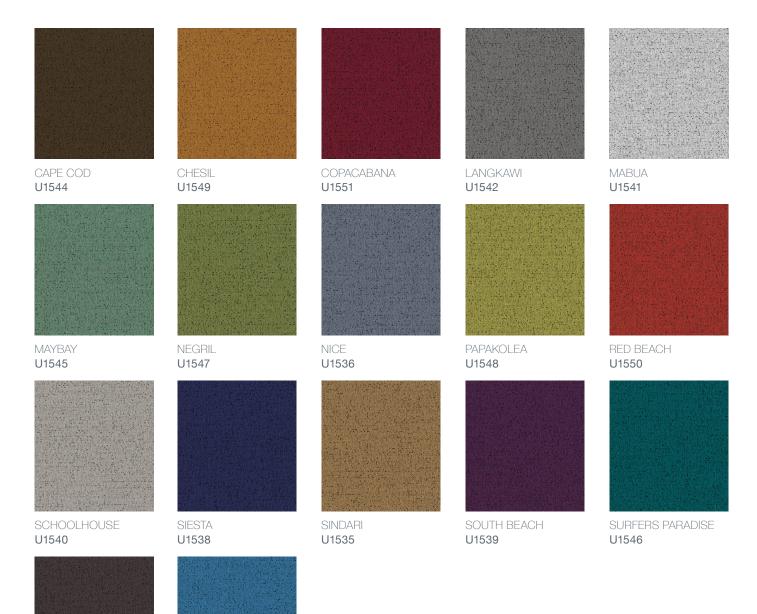

-|
| Flammability      | NFPA 260-2003 passed, California Technical Bulletin 117-2013 |
|                   | Section 1 passed                                             |
| Lightfastness     | Class 4.5                                                    |
| Crocking          | Dry and wet: Class 5                                         |
| Breaking Strength | Warp: 257 lbs. Weft: 131 lbs.                                |
|                   |                                                              |

Sustainability Silver Facts Rated and manufactured at an ISO 14001 certified facility. Designed and manufactured for recyclability. This fabric may contribute to LEED certification.

For more information including application options, please visit inscapesolutions.com.





## Pebble



TENERIFE

U1543

WAIKIKI

U1537