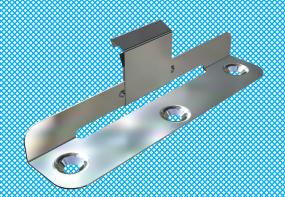

## **DuraMet®**

Sliding cleats

## **Key Features**

- Manufactured from A2/304 grade stainless steel for optimum corrosion resistance
- Supplied with prepunched flat or countersunk holes
- Available in 0.4mm or 0.6mm gauge stainless steel

## **DuraMet® Sliding cleats**

| Code           | To suit seam height (mm) | Gauge<br>(mm) | Hole type   |
|----------------|--------------------------|---------------|-------------|
| DM-04-25-S     | 25                       | 0.4           | Flat        |
| DM-04-25-S-CSK | 25                       | 0.4           | Countersunk |
| DM-06-25-S     | 25                       | 0.6           | Flat        |
| DM-06-25-S-CSK | 25                       | 0.6           | Countersunk |