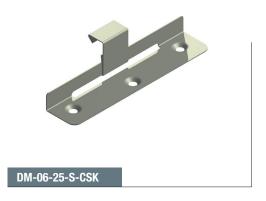

## **DuraMet® Sliding cleats**

| Code           | To suit seam height (mm) | Gauge<br>(mm) | Hole type   |
|----------------|--------------------------|---------------|-------------|
| DM-04-25-S     | 25                       | 0.4           | Flat        |
| DM-04-25-S-CSK | 25                       | 0.4           | Countersunk |
| DM-06-25-S     | 25                       | 0.6           | Flat        |
| DM-06-25-S-CSK | 25                       | 0.6           | Countersunk |