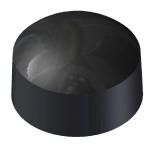

## **Sealing Washers and Covers**

| Dimensions |                        |                 |
|------------|------------------------|-----------------|
| Code       | Description            | Pack Quantities |
| SW-M6 x 28 | M6 x 28 sealing washer | 100             |
| SC-28      | 28mm shallow cover     | 100             |

M6 sealing washer

28mm shallow cover