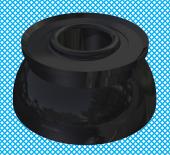

## **Sealing Washers and Covers**

| Dimensions |                        |                 |
|------------|------------------------|-----------------|
| Code       | Description            | Pack Quantities |
| SW-M6 x 28 | M6 x 28 sealing washer | 100             |
| SC-28      | 28mm shallow cover     | 100             |

M6 sealing washer

28mm shallow cover