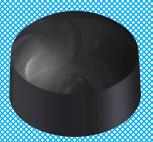

## **Sealing Washers and Covers**

| Dimensions |                        |                 |
|------------|------------------------|-----------------|
| Code       | Description            | Pack Quantities |
| SW-M6 x 28 | M6 x 28 sealing washer | 100             |
| SC-28      | 28mm shallow cover     | 100             |

M6 sealing washer

28mm shallow cover