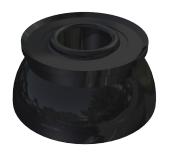

## **Sealing Washers and Covers**

| Dimensions |                        |                 |
|------------|------------------------|-----------------|
| Code       | Description            | Pack Quantities |
| SW-M6 x 28 | M6 x 28 sealing washer | 100             |
| SC-28      | 28mm shallow cover     | 100             |

M6 sealing washer

28mm shallow cover