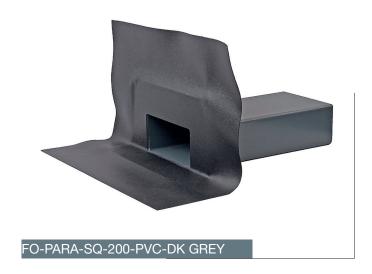

## FarBo® High performance PVC parapet outlet

High performance PVC parapet outlet for roof drainage systems

## FarBo® High performance PVC parapet outlet

| Code                     | Membrane type  | Membrane size | Flow rates (I/s) |
|--------------------------|----------------|---------------|------------------|
| FO-PARA-SQ-200-PVC DK GY | Dark grey PVC  | 500 x 500     | 2.02             |
| FO-PARA-SQ-200-PVC LT GY | Light grey PVC | 500 x 500     | 2.02             |