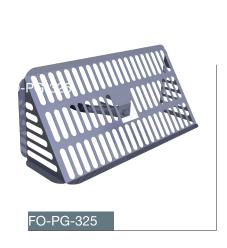

| Code      | Description                    |  |
|-----------|--------------------------------|--|
| FO-PG-325 | Extra large leaf guard to suit |  |

If required, greater flow rates can be achieved if the outlets are sumped. Please enquire for details.