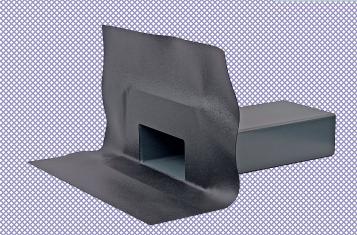

## FarBo® High performance PVC parapet outlet

High performance PVC parapet outlet for roof drainage systems

## **Applications**

 Rainwater outlets specifically designed for use in throughwall applications or parapets

## **Key Features**

- High quality 600mm long spigot manufactured from durable plastic/polypropylene
- Factory bonded flange to match specific membrane material being used (material must be specified at time of order)
- Membrane attached to the outlet allows for easy installation
- Suitable for use in new build or refurbishment applications