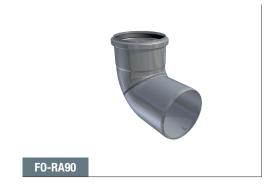

## Standard right angle

| Code        | Outside diameter<br>(mm) | X1<br>(mm) | X2<br>(mm) | R<br>(mm) |
|-------------|--------------------------|------------|------------|-----------|
| FO-RA90-50  | 50                       | 86         | 40         | 50        |
| FO-RA90-75  | 75                       | 107        | 53         | 75        |
| FO-RA90-110 | 110                      | 134        | 73         | 110       |
| FO-RA90-160 | 160                      | 181        | 105        | 171       |