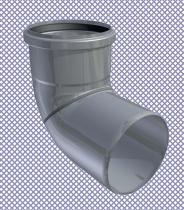

### **Application**

• Angle pipes for use with FarBo roof outlets and extension pipes

#### **Key Features**

- Manufactured from high quality 304 grade stainless steel
- 87.5 degree angle bend
- EPDM lip seal maintains tight and secure seal between angle pipe and outlet or pipe
- Produced in compliance with EN1124 guidelines