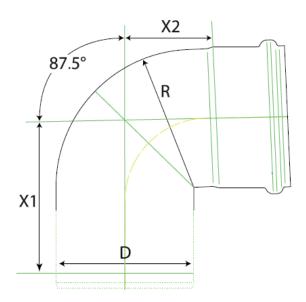

## Standard right angle

| Code        | Outside diameter<br>(mm) | X1<br>(mm) | X2<br>(mm) | R<br>(mm) |
|-------------|--------------------------|------------|------------|-----------|
| FO-RA90-50  | 50                       | 86         | 40         | 50        |
| FO-RA90-75  | 75                       | 107        | 53         | 75        |
| FO-RA90-110 | 110                      | 134        | 73         | 110       |
| FO-RA90-160 | 160                      | 181        | 105        | 171       |