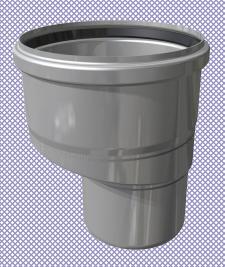

## FarBo® Reducer pipe

Reducer pipe for roof drainage systems

## **Applications**

 A tight and secure solution for reducing Farbo160mm roof outlets down to suit 110mm rainwater pipes

## **Key Features**

- Manufactured from high quality stainless steel
- EPDM lip seal maintains tight and secure seal between outlet and pipe

## FarBo® Reducer pipe

| Code          | Socket section<br>To suit outside<br>diameter (mm) | Reduced section<br>To suit outside<br>diameter (mm) | Length (mm) |
|---------------|----------------------------------------------------|-----------------------------------------------------|-------------|
| FO-RP-160/110 | 160                                                | 110                                                 | 192.5       |