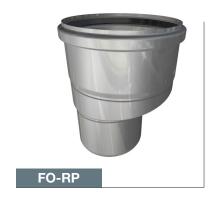

## FarBo® Reducer pipe

Reducer pipe for roof drainage systems

## **Applications**

 A tight and secure solution for reducing Farbo160mm roof outlets down to suit 110mm rainwater pipes

## **Key Features**

- Manufactured from high quality stainless steel
- EPDM lip seal maintains tight and secure seal between outlet and pipe

## FarBo® Reducer pipe

| Code          | Socket section<br>To suit outside<br>diameter (mm) | Reduced section<br>To suit outside<br>diameter (mm) | Length (mm) |
|---------------|----------------------------------------------------|-----------------------------------------------------|-------------|
| FO-RP-160/110 | 160                                                | 110                                                 | 192.5       |