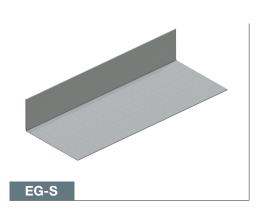

## **Connection Plate**

| code     | Description           | Height<br>(mm) | Width of<br>base (mm) | Length of section (mm) |
|----------|-----------------------|----------------|-----------------------|------------------------|
| EG-S-50  | Profiled<br>aluminium | 45             | 95                    | 250                    |
| EG-S-75  |                       | 70             | 95                    | 250                    |
| EG-S-100 |                       | 95             | 95                    | 250                    |
| EG-S-120 |                       | 115            | 95                    | 250                    |
| EG-S-150 |                       | 145            | 145                   | 350                    |
| EG-S-200 |                       | 195            | 145                   | 350                    |
| EG-S-250 |                       | 245            | 195                   | 350                    |
| EG-S-300 |                       | 295            | 195                   | 350                    |