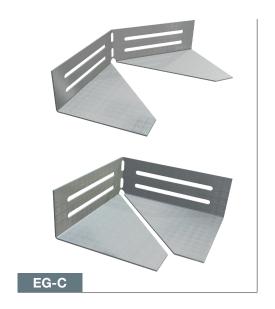

### **Corner Plate**

| code     | Description                               | Height<br>(mm) | Width of<br>base (mm) | Length of section (mm) |
|----------|-------------------------------------------|----------------|-----------------------|------------------------|
| EG-C-50  | Aluminium,<br>pre-punched<br>and profiled | 45             | 95                    | 250                    |
| EG-C-75  |                                           | 70             | 95                    | 250                    |
| EG-C-100 |                                           | 95             | 95                    | 250                    |
| EG-C-120 |                                           | 115            | 95                    | 250                    |
| EG-C-150 |                                           | 145            | 145                   | 350                    |
| EG-C-200 |                                           | 195            | 145                   | 350                    |
| EG-C-250 |                                           | 245            | 195                   | 350                    |
| EG-C-300 |                                           | 295            | 195                   | 350                    |