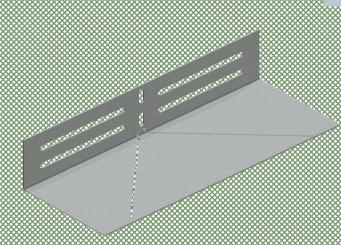

## **Connection Plate**

| code     | Description           | Height<br>(mm) | Width of<br>base (mm) | Length of section (mm) |
|----------|-----------------------|----------------|-----------------------|------------------------|
| EG-S-50  | Profiled<br>aluminium | 45             | 95                    | 250                    |
| EG-S-75  |                       | 70             | 95                    | 250                    |
| EG-S-100 |                       | 95             | 95                    | 250                    |
| EG-S-120 |                       | 115            | 95                    | 250                    |
| EG-S-150 |                       | 145            | 145                   | 350                    |
| EG-S-200 |                       | 195            | 145                   | 350                    |
| EG-S-250 |                       | 245            | 195                   | 350                    |
| EG-S-300 |                       | 295            | 195                   | 350                    |