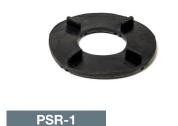

## **PaveProp™Paving supports**

| code    | Material      | Diameter (mm) | Height (mm) |
|---------|---------------|---------------|-------------|
| PSR-1   | Rubber        | 120           | 9.00        |
| PS-1    | Polypropylene | 150           | 15          |
| PS-SHIM | Polypropylene | 150           | 3           |