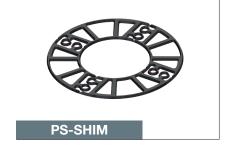

## **Key Features**

- Supports incorporate raised spacers to maintain open drainage gaps between slabs
- Available in rubber or injection moulded polypropylene
- · Special shims available for fine height adjustment
- The polypropylene version can be stacked to allow variable space beneath paving

## **PaveProp™Paving supports**

| code    | Material      | Diameter (mm) | Height (mm) |
|---------|---------------|---------------|-------------|
| PSR-1   | Rubber        | 120           | 9.00        |
| PS-1    | Polypropylene | 150           | 15          |
| PS-SHIM | Polypropylene | 150           | 3           |