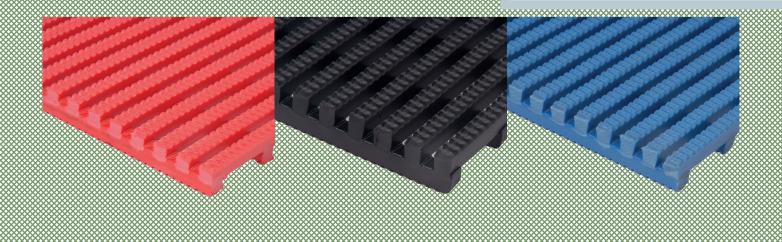

# **DukMat™ ColdGrip**

PVC Coldstore walkways

#### **Key Features**

- Open grid format allows liquid to dissipate quickly
- Non-porous composition inhibits the growth of bacteria and is resistant to acids, alkalines and oils
- Provides permanent slip resistance DIN 51130;R12
- Cushioned, anti-fatigue material helps boost productivity
- Functional in temperatures from -23°C to +60°C

## **DukMat™ ColdGrip PVC Coldstore walkways**

| Code                 | Width<br>(mm) | Length<br>(mm) | Height<br>(mm) | Weight<br>(kg/m2) | Colour                                                                                |
|----------------------|---------------|----------------|----------------|-------------------|---------------------------------------------------------------------------------------|
| DMAT-C-PVC-600 x 5   | 600           | 5              | 15             | 7.6               | Available as standard in black, red and blue. Other colours are available on request. |
| DMAT-C-PVC-600 x 10  | 600           | 10             | 15             | 7.6               |                                                                                       |
| DMAT-C-PVC-910 x 5   | 910           | 5              | 15             | 7.6               |                                                                                       |
| DMAT-C-PVC-910 x 10  | 910           | 10             | 15             | 7.6               |                                                                                       |
| DMAT-C-PVC-1220 x 5  | 1220          | 5              | 15             | 7.6               |                                                                                       |
| DMAT-C-PVC-1220 x 10 | 1220          | 10             | 15             | 7.6               |                                                                                       |