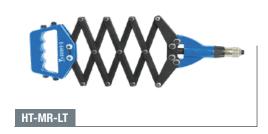

## **Riveting tools hand operated**

| Code     | Description                                                                                                                                        |               |  |
|----------|----------------------------------------------------------------------------------------------------------------------------------------------------|---------------|--|
| HT-MR-LT | Lazy tong action riveter for increased leverage. Easy to use and very heavy duty. Complete with five standard nose pieces for blind rivets 3-6.4mm |               |  |
|          | Specification                                                                                                                                      |               |  |
|          | Length closed                                                                                                                                      | 300mm         |  |
|          | Length extended                                                                                                                                    | 820mm         |  |
|          | Max rivet diameter                                                                                                                                 | 6.4mm         |  |
|          | Weight                                                                                                                                             | 2.2kg         |  |
| HT-MR-LA | Long arm riveter has extended arms for leverage in all riveting applications. Supplied with four standard nose pieces for blind rivets 3-6.4mm     |               |  |
|          | Specification                                                                                                                                      |               |  |
|          | Length                                                                                                                                             | 500mm         |  |
|          | Max rivet diameter                                                                                                                                 | 6.4mm         |  |
|          | Weight                                                                                                                                             | 1.8kg         |  |
| HT-MR-HA | Hand riveter for light riveting applications. Supplied with three standard nose pieces for blind rivets 3-4.8mm                                    |               |  |
|          | Specifi                                                                                                                                            | Specification |  |
|          | Length                                                                                                                                             | 250mm         |  |
|          | Max rivet diameter                                                                                                                                 | 4.8mm         |  |
|          | Weight                                                                                                                                             | 0.63kg        |  |