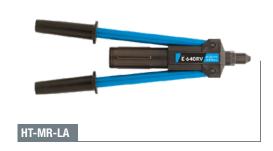

## **Riveting tools hand operated**

| Code     | Description                                                                                                                                        |               |  |
|----------|----------------------------------------------------------------------------------------------------------------------------------------------------|---------------|--|
| HT-MR-LT | Lazy tong action riveter for increased leverage. Easy to use and very heavy duty. Complete with five standard nose pieces for blind rivets 3-6.4mm |               |  |
|          | Specification                                                                                                                                      |               |  |
|          | Length closed                                                                                                                                      | 300mm         |  |
|          | Length extended                                                                                                                                    | 820mm         |  |
|          | Max rivet diameter                                                                                                                                 | 6.4mm         |  |
|          | Weight                                                                                                                                             | 2.2kg         |  |
| HT-MR-LA | Long arm riveter has extended arms for leverage in all riveting applications. Supplied with four standard nose pieces for blind rivets 3-6.4mm     |               |  |
|          | Specification                                                                                                                                      |               |  |
|          | Length                                                                                                                                             | 500mm         |  |
|          | Max rivet diameter                                                                                                                                 | 6.4mm         |  |
|          | Weight                                                                                                                                             | 1.8kg         |  |
| HT-MR-HA | Hand riveter for light riveting applications. Supplied with three standard nose pieces for blind rivets 3-4.8mm                                    |               |  |
|          | Specifi                                                                                                                                            | Specification |  |
|          | Length                                                                                                                                             | 250mm         |  |
|          | Max rivet diameter                                                                                                                                 | 4.8mm         |  |
|          | Weight                                                                                                                                             | 0.63kg        |  |