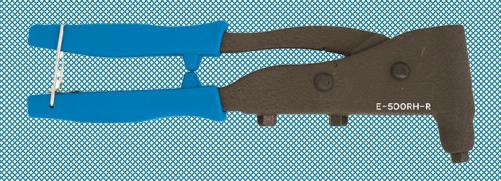

## **Riveting tools hand operated**

| Code     | Description                                                                                                                                        |               |  |
|----------|----------------------------------------------------------------------------------------------------------------------------------------------------|---------------|--|
| HT-MR-LT | Lazy tong action riveter for increased leverage. Easy to use and very heavy duty. Complete with five standard nose pieces for blind rivets 3-6.4mm |               |  |
|          | Specification                                                                                                                                      |               |  |
|          | Length closed                                                                                                                                      | 300mm         |  |
|          | Length extended                                                                                                                                    | 820mm         |  |
|          | Max rivet diameter                                                                                                                                 | 6.4mm         |  |
|          | Weight                                                                                                                                             | 2.2kg         |  |
| HT-MR-LA | Long arm riveter has extended arms for leverage in all riveting applications. Supplied with four standard nose pieces for blind rivets 3-6.4mm     |               |  |
|          | Specification                                                                                                                                      |               |  |
|          | Length                                                                                                                                             | 500mm         |  |
|          | Max rivet diameter                                                                                                                                 | 6.4mm         |  |
|          | Weight                                                                                                                                             | 1.8kg         |  |
| HT-MR-HA | Hand riveter for light riveting applications. Supplied with three standard nose pieces for blind rivets 3-4.8mm                                    |               |  |
|          | Specifi                                                                                                                                            | Specification |  |
|          | Length                                                                                                                                             | 250mm         |  |
|          | Max rivet diameter                                                                                                                                 | 4.8mm         |  |
|          | Weight                                                                                                                                             | 0.63kg        |  |