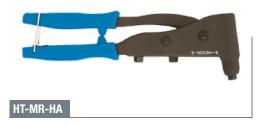

## **Riveting tools hand operated**

| Code     | Description                                                                                                                                        |               |  |
|----------|----------------------------------------------------------------------------------------------------------------------------------------------------|---------------|--|
| HT-MR-LT | Lazy tong action riveter for increased leverage. Easy to use and very heavy duty. Complete with five standard nose pieces for blind rivets 3-6.4mm |               |  |
|          | Specification                                                                                                                                      |               |  |
|          | Length closed                                                                                                                                      | 300mm         |  |
|          | Length extended                                                                                                                                    | 820mm         |  |
|          | Max rivet diameter                                                                                                                                 | 6.4mm         |  |
|          | Weight                                                                                                                                             | 2.2kg         |  |
| HT-MR-LA | Long arm riveter has extended arms for leverage in all riveting applications. Supplied with four standard nose pieces for blind rivets 3-6.4mm     |               |  |
|          | Specification                                                                                                                                      |               |  |
|          | Length                                                                                                                                             | 500mm         |  |
|          | Max rivet diameter                                                                                                                                 | 6.4mm         |  |
|          | Weight                                                                                                                                             | 1.8kg         |  |
| HT-MR-HA | Hand riveter for light riveting applications. Supplied with three standard nose pieces for blind rivets 3-4.8mm                                    |               |  |
|          | Specifi                                                                                                                                            | Specification |  |
|          | Length                                                                                                                                             | 250mm         |  |
|          | Max rivet diameter                                                                                                                                 | 4.8mm         |  |
|          | Weight                                                                                                                                             | 0.63kg        |  |