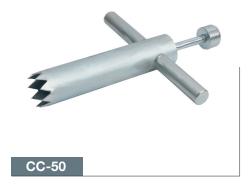

## **Applications**

• For cutting through a flat roof build up for investigation purposes

08 SPECIALIST TOOLS Cutting tool

| Code  | Description                                                                             |
|-------|-----------------------------------------------------------------------------------------|
| CC-50 | 50mm diameter core cutting tool with<br>mechanism for ejecting core of roof<br>build up |