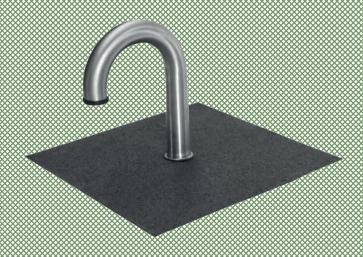

## **RyMar Cable Flashing**

## **Application**

For passing cables through bitumen and pvc roof membranes

## **Key Features**

- Pipe/elbow manufactured from Stainless Steel grade 316
- Membrane flange manufactured from Bitumen or PVC

## **RyMar Cable Flashing**

| Product Code         | Base dia<br>(mm) | Duct dia<br>(mm) | Flange Material | Pipe Material   | Duct height (mm) |
|----------------------|------------------|------------------|-----------------|-----------------|------------------|
| RM-CF 50 SBS         | 500 x 500        | 50               | Bitumen         | Stainless Steel | 325              |
| RM-CF 50 PVC LT Grey | 330 x 330        | 50               | PVC membrane    | Stainless Steel | 325              |
| RM-CF 50 PVC DK Grey | 330 x 330        | 50               | PVC membrane    | Stainless Steel | 325              |