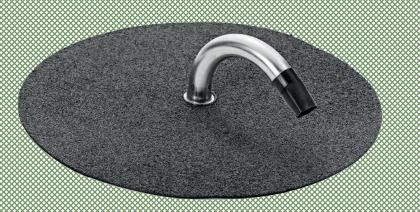

## **RyMar Cable Flashing For Pitched Roofs**

## **Application**

• For safe penetration of roofing membranes to allow cables onto the roof

## **Key Features**

- Pipe/elbow manufactured from Stainless Steel grade 316
- Bitumen flange for attaching to the roof membrane

Datasheet
Document Reference: S-RP-DMCF-1.18/01

04 ROOFTOP PRODUCTS Rymar Cable flashing for pitched Roofs

## RyMar Cable flashing for pitched roofs

| Product Code   | Base dia<br>(mm) | Duct dia<br>(mm) | Flange<br>Material | Pipe Material   | Duct height (mm) |
|----------------|------------------|------------------|--------------------|-----------------|------------------|
| RM-CF-P 32 SBS | 490 dia          | 32               | Bitumen            | Stainless Steel | 121              |