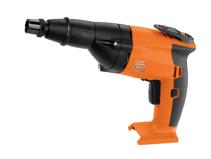

| Product Code         | Specification                                                                       |
|----------------------|-------------------------------------------------------------------------------------|
| BATTERYCHARGERALG80  | 1x Quick charger for Li-ion batteries -<br>35 minute charge time                    |
| 3Ah18VBATTERY        | 1x 18v Li-ion battery, 3.0AH capacity                                               |
| 6Ah18VBATTERY        | 1x 18v Li-ion battery, 6.0AH capacity                                               |
| 3AhBATTERYSTARTERKIT | 1x Quick charger for Li-ion<br>batteries & 2x 18v Li-ion battery,<br>3.0AH capacity |
| 6AhBATTERYSTARTERKIT | 1x Quick charger for Li-ion<br>batteries & 2x 18v Li-ion battery,<br>6.0AH capacity |