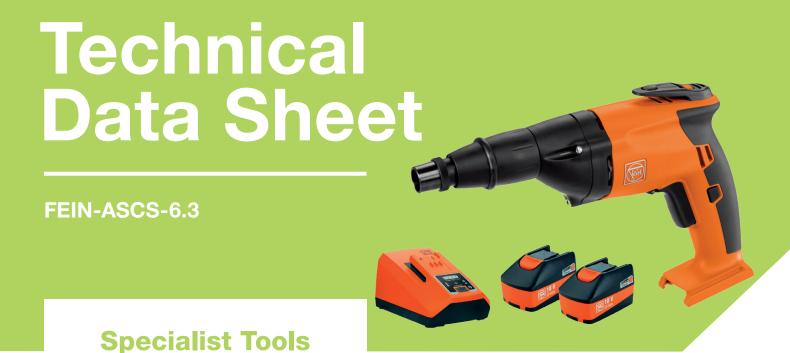

# **Cordless Screwgun**

## **Application**

+ Speed-optimised cordless screwgun for screw connections in metal up to a diameter of 6.3mm

### **Key Features**

- + Powerful battery for more than 150 screw connections in 1.25mm trapezoidal sheet metal onto 2mm steel
- + Electronic torque shut-off for precise results
- + Maintenance-free, brush-free and highly-effective EC motor
- + More than 1,000 charge cycles per battery pack
- + Extremely light weight
- + Powerful up to 30 Nm
- + Battery supplied seperately

| Battery voltage         | 18 V       |
|-------------------------|------------|
| Speed, full load        | 0-1500 rpm |
| Speed, no load          | 0-1700 rpm |
| Max, torque (hard/soft) | 30/10 Nm   |
| Rapid change chuck      | 6.3 mm     |
| Screw dia.              | 6.3 mm     |
| Cordless                | ✓          |