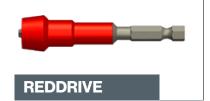

## **ColourDrive**

| ColourDrive Socket Range |                                                                                                                                                 |                                                 |        |
|--------------------------|-------------------------------------------------------------------------------------------------------------------------------------------------|-------------------------------------------------|--------|
| Code                     | Description                                                                                                                                     | To suit                                         | Colour |
| YELLOWDRIVE              | One piece 8mm magnetic<br>drive socket                                                                                                          | Carbon steel fasteners<br>with 8mm hex head     | Yellow |
| GREENDRIVE               | One piece 8mm nonmagnetic<br>drive socket<br>with retaining clip                                                                                | Stainless steel fasteners<br>with 8mm hex head  | Green  |
| BLUEDRIVE                | One piece 11mm bi-hex drive socket                                                                                                              | MatchFast fasteners with 11mm<br>bi-hex head    | Blue   |
| REDDRIVE                 | One piece TX25 drive<br>recess socket collar to<br>support fastener head<br>during installation                                                 | Low profile fasteners with TX25 drive recess    | Red    |
| WHITEDRIVE               | For fixing flashing fasteners. Specially designed one-piece recess drive with TX25 drive - for use when protection of white panels is required. | Low profile fasteners with TX25<br>drive recess | White  |
| ORANGEDRIVE              | One piece TX20 drive<br>recess socket collar to<br>support fastener head<br>during installation                                                 | Low profile fasteners with TX20<br>drive recess | Orange |