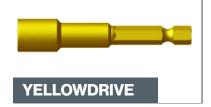

## **ColourDrive**

| ColourDrive Socket Range |                                                                                                                                                 |                                                 |        |
|--------------------------|-------------------------------------------------------------------------------------------------------------------------------------------------|-------------------------------------------------|--------|
| Code                     | Description                                                                                                                                     | To suit                                         | Colour |
| YELLOWDRIVE              | One piece 8mm magnetic<br>drive socket                                                                                                          | Carbon steel fasteners<br>with 8mm hex head     | Yellow |
| GREENDRIVE               | One piece 8mm nonmagnetic<br>drive socket<br>with retaining clip                                                                                | Stainless steel fasteners<br>with 8mm hex head  | Green  |
| BLUEDRIVE                | One piece 11mm bi-hex drive socket                                                                                                              | MatchFast fasteners with 11mm<br>bi-hex head    | Blue   |
| REDDRIVE                 | One piece TX25 drive<br>recess socket collar to<br>support fastener head<br>during installation                                                 | Low profile fasteners with TX25 drive recess    | Red    |
| WHITEDRIVE               | For fixing flashing fasteners. Specially designed one-piece recess drive with TX25 drive - for use when protection of white panels is required. | Low profile fasteners with TX25<br>drive recess | White  |
| ORANGEDRIVE              | One piece TX20 drive<br>recess socket collar to<br>support fastener head<br>during installation                                                 | Low profile fasteners with TX20<br>drive recess | Orange |