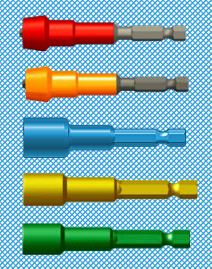

## **Colour Drive**

Drive socket range

## **ColourDrive**

| ColourDrive Socket Range |                                                                                                                                                 |                                                 |        |
|--------------------------|-------------------------------------------------------------------------------------------------------------------------------------------------|-------------------------------------------------|--------|
| Code                     | Description                                                                                                                                     | To suit                                         | Colour |
| YELLOWDRIVE              | One piece 8mm magnetic<br>drive socket                                                                                                          | Carbon steel fasteners<br>with 8mm hex head     | Yellow |
| GREENDRIVE               | One piece 8mm nonmagnetic<br>drive socket<br>with retaining clip                                                                                | Stainless steel fasteners<br>with 8mm hex head  | Green  |
| BLUEDRIVE                | One piece 11mm bi-hex drive socket                                                                                                              | MatchFast fasteners with 11mm<br>bi-hex head    | Blue   |
| REDDRIVE                 | One piece TX25 drive<br>recess socket collar to<br>support fastener head<br>during installation                                                 | Low profile fasteners with TX25 drive recess    | Red    |
| WHITEDRIVE               | For fixing flashing fasteners. Specially designed one-piece recess drive with TX25 drive - for use when protection of white panels is required. | Low profile fasteners with TX25<br>drive recess | White  |
| ORANGEDRIVE              | One piece TX20 drive<br>recess socket collar to<br>support fastener head<br>during installation                                                 | Low profile fasteners with TX20<br>drive recess | Orange |