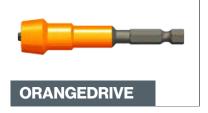

## **ColourDrive**

| ColourDrive Socket Range |                                                                                                                                                 |                                                 |        |
|--------------------------|-------------------------------------------------------------------------------------------------------------------------------------------------|-------------------------------------------------|--------|
| Code                     | Description                                                                                                                                     | To suit                                         | Colour |
| YELLOWDRIVE              | One piece 8mm magnetic<br>drive socket                                                                                                          | Carbon steel fasteners<br>with 8mm hex head     | Yellow |
| GREENDRIVE               | One piece 8mm nonmagnetic<br>drive socket<br>with retaining clip                                                                                | Stainless steel fasteners<br>with 8mm hex head  | Green  |
| BLUEDRIVE                | One piece 11mm bi-hex drive socket                                                                                                              | MatchFast fasteners with 11mm<br>bi-hex head    | Blue   |
| REDDRIVE                 | One piece TX25 drive<br>recess socket collar to<br>support fastener head<br>during installation                                                 | Low profile fasteners with TX25 drive recess    | Red    |
| WHITEDRIVE               | For fixing flashing fasteners. Specially designed one-piece recess drive with TX25 drive - for use when protection of white panels is required. | Low profile fasteners with TX25<br>drive recess | White  |
| ORANGEDRIVE              | One piece TX20 drive<br>recess socket collar to<br>support fastener head<br>during installation                                                 | Low profile fasteners with TX20<br>drive recess | Orange |